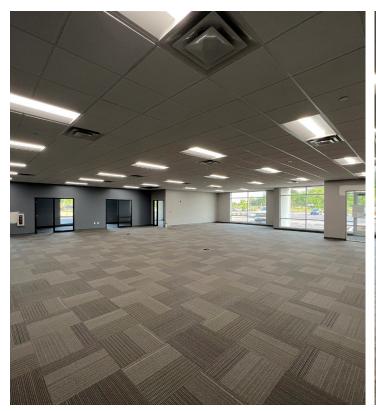

**BUILDING 1 - 10015 ARCHER DRIVE** 

**BROWNSBURG, IN** 

## **READY FOR FIXTURING**

















Density of transportation and warehouse workers in the immediate area is 79% significantly higher than the national average of 10.2% **Building 1** 



ESFR fire protection system

205 trailer parking
324 car parking

LED lighting with motion sensors average 30FC at 36" AFF

7,168 SF Spec Office

84 docks 74 knockout panels

Prime visibility on I-74

**LEED** Certified Warehouse & Distribution v 4.0

**56' x 50'** column spacing; **56' x 70'** dock bays

4 drive ins

40' clear height

**Two (2)** 1600-amp





## **Spec Office**

7,168 SF









## INDIANAPOLIS IS RANKED SECOND IN COST OF DOING BUSINESS







**J.D. Graves** 

+1 317 460 0339 jd.graves@cbre.com

**Chris Black** 

+1 317 292 5538 chris.black@cbre.com **Terry Busch** 

+1 317 697 1091 terry.busch@cbre.com **Bobby Jensen** 

+1 317 533 6027 rjensen@prologis.com

©2024 CBRE, Inc. All rights reserved. This information has been obtained from sources believed reliable, but has not been verified for accuracy or completeness. You should conduct a careful, independent investigation of the property and verify all information. Any reliance on this information is solely at your own risk. CBRE and the CBRE logo are service marks of CBRE, Inc. All other marks displayed on this document are the property of their respective owners, and the use of such logos does not imply a