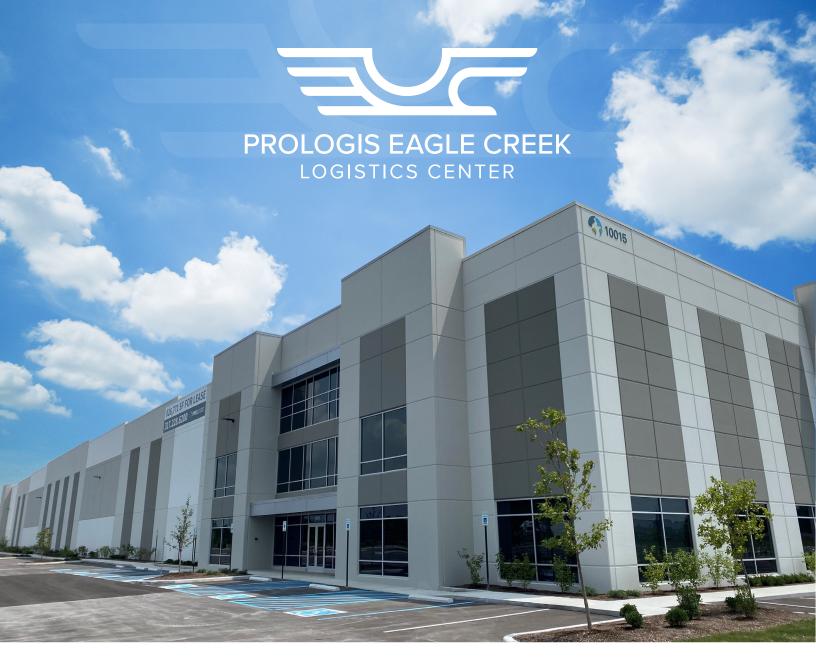

**BUILDING 1 - 10015 ARCHER DRIVE** 

**BROWNSBURG, IN** 

## **READY FOR FIXTURING**

















Density of transportation and warehouse workers in the immediate area is 79% significantly higher than the national average of 10.2% **Building 1** 



ESFR fire protection system

205 trailer parking
324 car parking

LED lighting with motion sensors average 30FC at 36" AFF

7,168 SF Spec Office

84 docks 74 knockout panels

Prime visibility on I-74

**LEED** Certified Warehouse & Distribution v 4.0

**56' x 50'** column spacing; **56' x 70'** dock bays

4 drive ins

40' clear height

**Two (2)** 1600-amp





## **Spec Office**

7,168 SF









## INDIANAPOLIS IS RANKED SECOND IN COST OF DOING BUSINESS







**J.D. Graves** 

+1 317 460 0339 jd.graves@cbre.com

**Chris Black** 

+1 317 292 5538 chris.black@cbre.com **Terry Busch** 

+1 317 697 1091 terry.busch@cbre.com **Bobby Jensen** 

+1 317 533 6027 rjensen@prologis.com

©2024 CBRE, Inc. All rights reserved. This information has been obtained from sources believed reliable, but has not been verified for accuracy or completeness. You should conduct a careful, independent investigation of the property and verify all information. Any reliance on this information is solely at your own risk. CBRE and the CBRE logo are service marks of CBRE, Inc. All other marks displayed on this document are the property of their respective owners, and the use of such logos does not imply any affiliation with or endorsement of CBRE. Photos herein are the prop