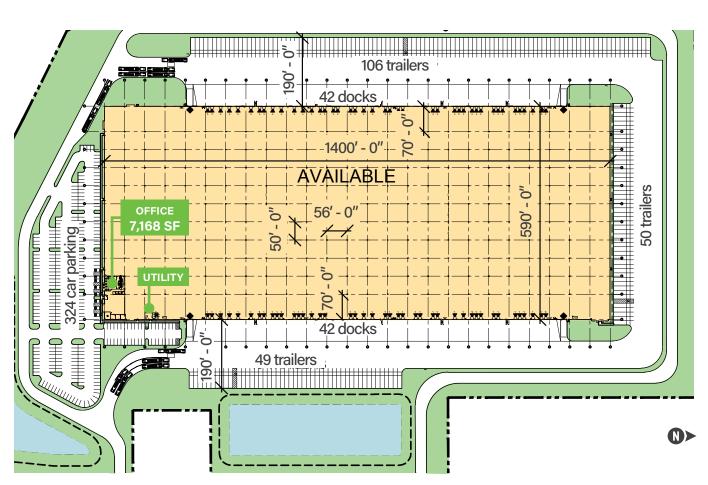

205 trailer parking
324 car parking

LED lighting with motion sensors average 30FC at 36" AFF

7,168 SF Spec Office

84 docks 74 knockout panels

Prime visibility on I-74

**LEED** Certified Warehouse & Distribution v 4.0

**56' x 50'** column spacing; **56' x 70'** dock bays

4 drive ins

40' clear height

**Two (2)** 1600-amp