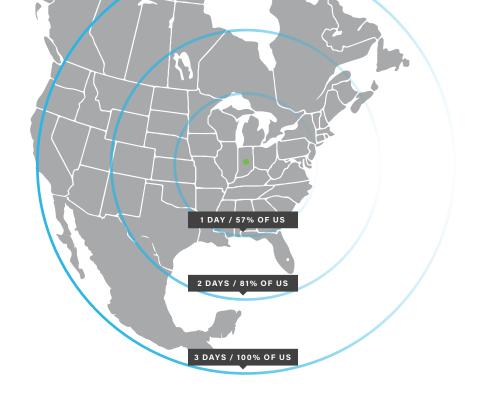

**BUILDING 1 - 10015 ARCHER DRIVE** 

**BROWNSBURG, IN** 

## **READY FOR FIXTURING**

















Density of transportation and warehouse workers in the immediate area is 79% significantly higher than the national average of 10.2% **Building 1** 



ESFR fire protection system

205 trailer parking
324 car parking

LED lighting with motion sensors average 30FC at 36" AFF

7,168 SF Spec Office

84 docks 74 knockout panels

Prime visibility on I-74

**LEED** Certified Warehouse & Distribution v 4.0

**56' x 50'** column spacing; **56' x 70'** dock bays

4 drive ins

40' clear height

**Two (2)** 1600-amp





## **Spec Office**

7,168 SF









## INDIANAPOLIS IS RANKED SECOND IN COST OF DOING BUSINESS







**J.D. Graves** 

+1 317 460 0339 jd.graves@cbre.com

**Chris Black** 

+1 317 292 5538 chris.black@cbre.com **Terry Busch** 

+1 317 697 1091 terry.busch@cbre.com **Bobby Jensen** 

+1 317 533 6027 rjensen@prologis.com

©2024 CBRE, Inc. All rights reserved. This information has been obtained from sources believed reliable, but has not been verified for accuracy or completeness. You should conduct a careful, independent investigation of the property and verify all information. Any reliance on this information is solely at your own risk. CBRE and the CBRE logo are service marks of CBRE, Inc. All other marks displayed on this document are the property of their respective owners, and the use of such logos does not imply any affiliation with or endorsement of CBRE. Photos herein are the