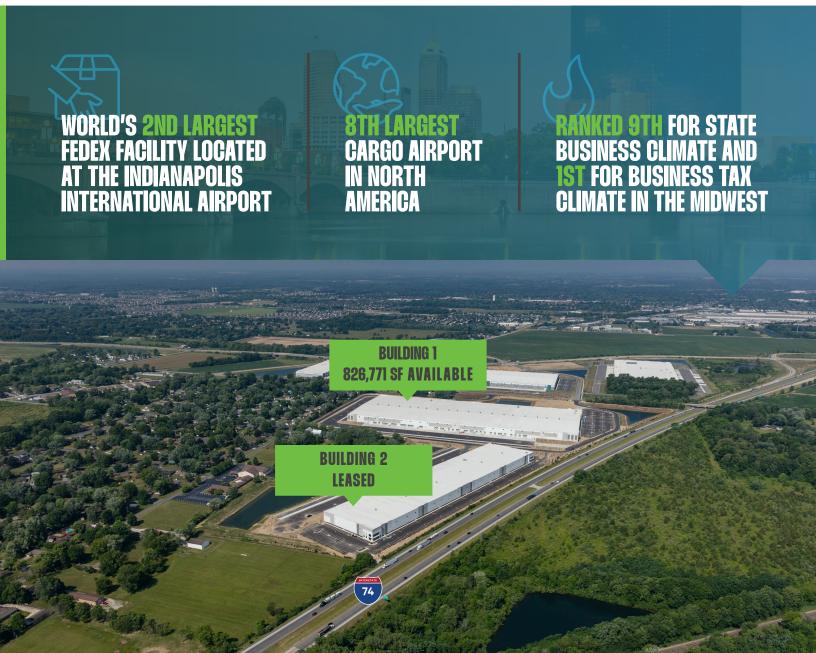

**BUILDING 1 - 10015 ARCHER DRIVE** 

**BROWNSBURG, IN** 

## **READY FOR FIXTURING**

















Density of transportation and warehouse workers in the immediate area is 79% significantly higher than the national average of 10.2% **Building 1** 



ESFR fire protection system

205 trailer parking
324 car parking

LED lighting with motion sensors average 30FC at 36" AFF

7,168 SF Spec Office

84 docks 74 knockout panels

Prime visibility on I-74

**LEED** Certified Warehouse & Distribution v 4.0

**56' x 50'** column spacing; **56' x 70'** dock bays

4 drive ins

40' clear height

**Two (2)** 1600-amp





## **Spec Office**

7,168 SF









## INDIANAPOLIS IS RANKED SECOND IN COST OF DOING BUSINESS







**J.D. Graves** 

+1 317 460 0339 jd.graves@cbre.com

**Chris Black** 

+1 317 292 5538 chris.black@cbre.com **Terry Busch** 

+1 317 697 1091 terry.busch@cbre.com **Bobby Jensen** 

+1 317 533 6027 rjensen@prologis.com

©2024 CBRE, Inc. All rights reserved. This information has been obtained from sources believed reliable, but has not been verified for accuracy or completeness. You should conduct a careful, independent investigation of the property and verify all information. Any reliance on this information is solely at your own risk. CBRE and the CBRE logo are service marks of CBRE, Inc. All other marks displayed on this document are the property of their respective owners, and the use of such logos does not imply any affiliation with or endorsement of CBRE. Photos herein are the pr