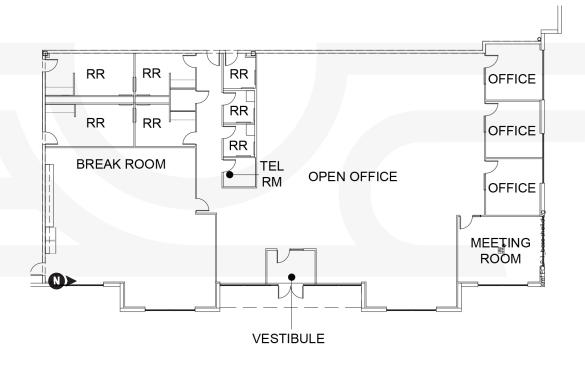

**BUILDING 1 - 10015 ARCHER DRIVE** 

**BROWNSBURG, IN** 

## **READY FOR FIXTURING**

















Density of transportation and warehouse workers in the immediate area is 79% significantly higher than the national average of 10.2% **Building 1** 



ESFR fire protection system

205 trailer parking
324 car parking

LED lighting with motion sensors average 30FC at 36" AFF

7,168 SF Spec Office

84 docks 74 knockout panels

Prime visibility on I-74

**LEED** Certified Warehouse & Distribution v 4.0

**56' x 50'** column spacing; **56' x 70'** dock bays

4 drive ins

40' clear height

**Two (2)** 1600-amp





## **Spec Office**

7,168 SF









## INDIANAPOLIS IS RANKED SECOND IN COST OF DOING BUSINESS







**J.D. Graves** 

+1 317 460 0339 jd.graves@cbre.com

**Chris Black** 

+1 317 292 5538 chris.black@cbre.com **Terry Busch** 

+1 317 697 1091 terry.busch@cbre.com **Bobby Jensen** 

+1 317 533 6027 rjensen@prologis.com

©2024 CBRE, Inc. All rights reserved. This information has been obtained from sources believed reliable, but has not been verified for accuracy or completeness. You should conduct a careful, independent investigation of the property and verify all information. Any reliance on this information is solely at your own risk. CBRE and the CBRE logo are service marks of CBRE, Inc. All other marks displayed on this document are the property of their respective owners, and the use of such logos does not imply