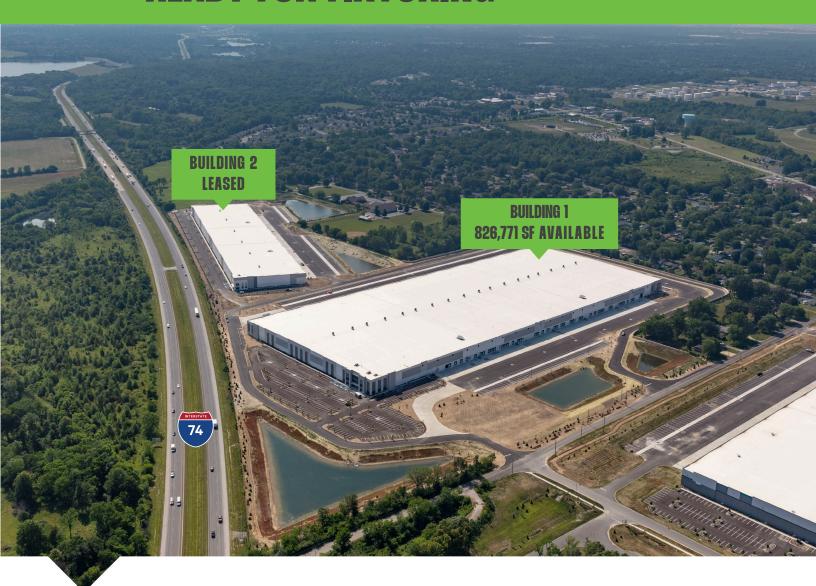

**BUILDING 1 - 10015 ARCHER DRIVE** 

**BROWNSBURG, IN** 

## **READY FOR FIXTURING**

Density of transportation and warehouse workers in the immediate area is 79% significantly higher than the national average of 10.2% **Building 1** 

ESFR fire protection system

205 trailer parking
324 car parking

LED lighting with motion sensors average 30FC at 36" AFF

7,168 SF Spec Office

84 docks 74 knockout panels

Prime visibility on I-74

**LEED** Certified Warehouse & Distribution v 4.0