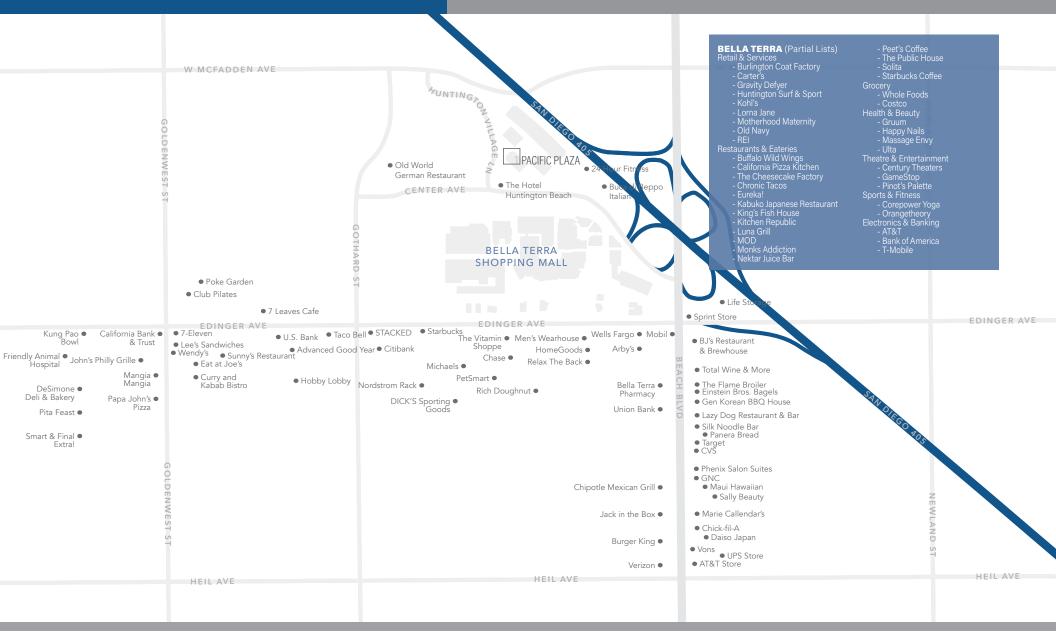

|
| 600             | 8,408  | Immediate | Double door lobby entry with 2 private patios, reception area, 7 window offices, 3 interior offices, 4 conference rooms, work/copy room, kitchen/break room and open area for workstations. |
| 690             | 2,797  | Immediate | Reception area, 4 private offices, kitchen/work room, IT closet, and small open work area.                                                                                                  |
| 600/690         | 11,205 | Immediate | Contiguous space.                                                                                                                                                                           |





# \_\_\_\_\_PACIFIC PLAZA

### 7755 | 7711 | 7777 Center Ave | Huntington Beach, CA





Leasing Contacts: **DAVID DOWD** +1 949 836 1555 david.dowd@cbre.com Lic. 00896764

JENNIFER WHITTINGTON +1 949 725 8444 jennifer.whittington@cbre.com Lic. 01839221

MATT DIDIER +1 949 725 8431 matt.didier@cbre.com Lic. 01345447 VISIT PROJECT WEBSITE

© 2022 CBRE, Inc. All rights reserved. This information has been obtained from sources believed reliable, but has not been verified for accuracy or completeness. Any projections, opinions, or estimates are subject to uncertainty. The information may not represent the current or future performance of the property. You and your advisors should conduct a careful, independent investigation of the property and verify all information. Any reliance on this inf