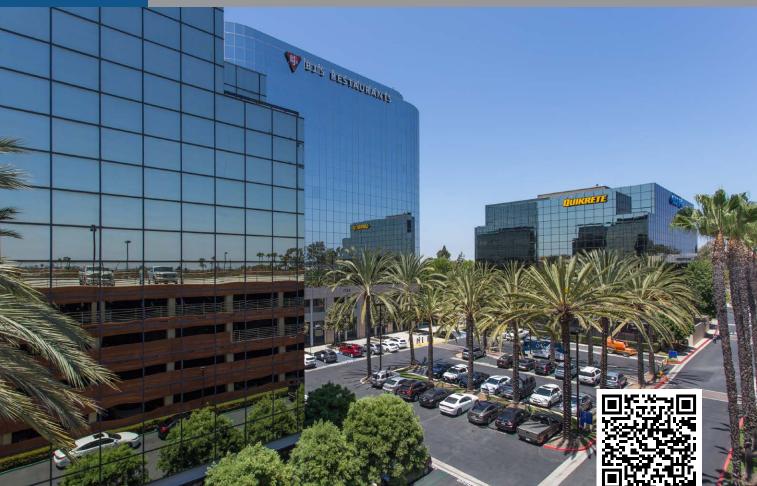

## Property Features

Three class A office towers, one 12-story and two 6-story buildings comprised of 400, 598 total square feet

|  |  | I |
|--|--|---|
|  |  | I |
|  |  |   |

Unique, freeway-visible billboard signage available 380,000+ cars per day

Exception identity and access to San Diego (405) freeway and Beach Blvd

Newly renovated lobbies and common areas

Beautiful outdoor plaza with soft seating and WIFI

On-site hotel, 24 hour fitness and Buca di Beppo Restaurant