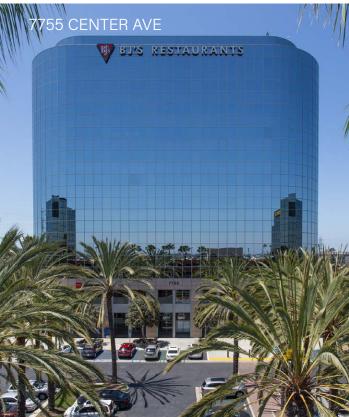

7755 Center Ave | 7711 Center Ave | 7777 Center Ave Huntington Beach, CA

### 7755 | 7711 | 7777 Center Ave | Huntington Beach, CA

## Property Features

Three class A office towers, one 12-story and two 6-story buildings comprised of 400, 598 total square feet

|  |  | I |
|--|--|---|
|  |  | I |
|  |  |   |

Unique, freeway-visible billboard signage available 380,000+ cars per day