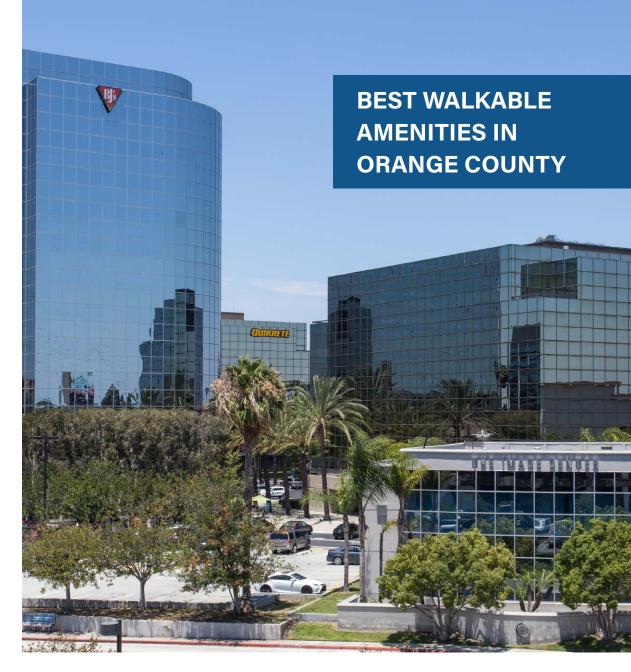

7755 Center Ave | 7711 Center Ave | 7777 Center Ave Huntington Beach, CA



# **1** PACIFIC PLAZA

### 7755 | 7711 | 7777 Center Ave | Huntington Beach, CA

## Property Features



Three class A office towers, one 12-story and two 6-story buildings comprised of 400, 598 total square feet

|  |  | I |
|--|--|---|
|  |  | I |
|  |  |   |

Unique, freeway-visible billboard signage available 380,000+ cars per day



Exception identity and access to San Diego (405) freeway and Beach Blvd



Newly renovated lobbies and common areas



Beautiful outdoor plaza with soft seating and WIFI



On-site hotel, 24 hour fitness and Buca di Beppo Restaurant



On-site conference/training center



On-site management



CBRE



















#### UNIQUE FREEWAY VISIBILITY











#### 7711 Center Ave

| SUITE | SIZE   | AVAILABLE | DESCRIPTION                                                                                                                                                                                                                     |
|-------|--------|-----------|---------------------------------------------------------------------------------------------------------------------------------------------------------------------------------------------------------------------------------|
| 110   | 1,595  | Immediate | Ground floor location with private dedicated entry, 2 offices, small kitchen and open area.