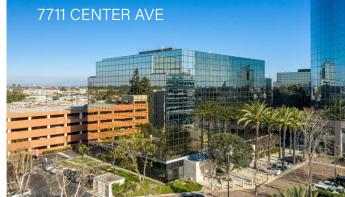

#### 7711 Center Ave

| SUITE | SIZE   | AVAILABLE | DESCRIPTION                                                                                                                                                                                                                     |
|-------|--------|-----------|---------------------------------------------------------------------------------------------------------------------------------------------------------------------------------------------------------------------------------|
| 110   | 1,595  | Immediate | Ground floor location with private dedicated entry, 2 offices, small kitchen and open area.                                                                                                                                     |
| 325   | 2,700  | Immediate | Corner suite featuring improvements to suit.                                                                                                                                                                                    |
| 500   | 17,104 | Immediate | Full floor opportunity with potential building top freeway facing signage featuring dedicated reception, multiple conference rooms, perimeter offices, break room, work room, storage, IT room and large open areas throughout. |
| 650   | 8,261  | Immediate | Highly improved penthouse space featuring double door entry off the elevator lobby, creative finishes throughout and 2 private balconies with picturesque views.                                                                |