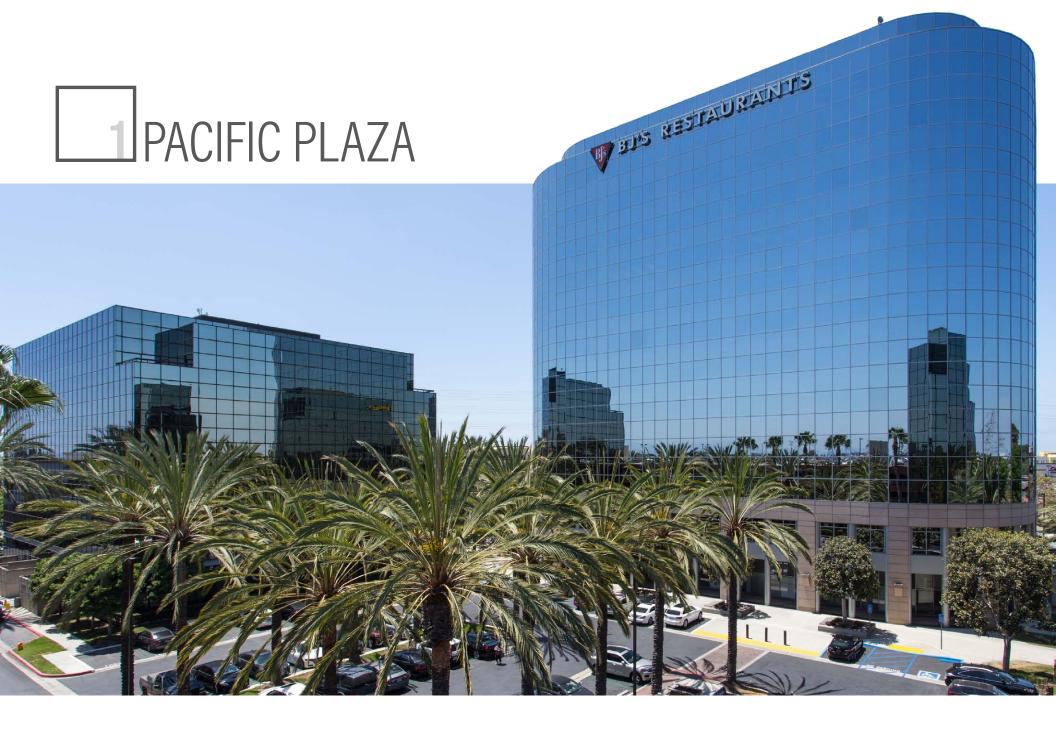

# **1** PACIFIC PLAZA

### 7755 | 7711 | 7777 Center Ave | Huntington Beach, CA

## Property Features

Three class A office towers, one 12-story and two 6-story buildings comprised of 400, 598 total square feet

|  |  | I |
|--|--|---|
|  |  | I |
|  |  |   |

Unique, freeway-visible billboard signage available 380,000+ cars per day

Exception identity and access to San Diego (405) freeway and Beach Blvd

Newly renovated lobbies and common areas

Beautiful outdoor plaza with soft seating and WIFI

On-site hotel, 24 hour fitness and Buca di Beppo Restaurant