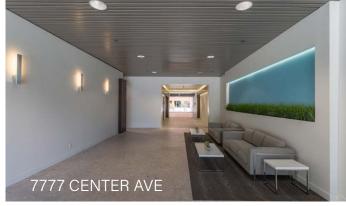

Exception identity and access to San Diego (405) freeway and Beach Blvd

Newly renovated lobbies and common areas

Beautiful outdoor plaza with soft seating and WIFI

On-site hotel, 24 hour fitness and Buca di Beppo Restaurant

#### 7777 Center Ave

| SUITE       | SIZE   | AVAILABLE   | DESCRIPTION                                                                                                                                                                                                                                                     |
|-------------|--------|-------------|-----------------------------------------------------------------------------------------------------------------------------------------------------------------------------------------------------------------------------------------------------------------|
| 100         | 4,662  | With Notice | Highly visible ground floor space, with glass double-door entry immediately off the lobby, high ceilings, ample glass line, open reception, glass conference room, 3 window offices, open break room/kitchen, copy/storage/work room, and large open work area. |
| 210         | 1,914  | Immediate   | Double door entry with conference room, four perimeter offices, break room and open area.                                                                                                                                                                       |
| 260         | 1,857  | Immediate   | Turnkey spec suite, corner location with double door entry, 2 window offices, conference room (or additional office), open kitchen, and large open work area.                                                                                                   |
| 300         | 7,294  | Immediate   | Double door entry off elevator featuring large conference room, perimeter offices, break area, work room and large open area.                                                                                                                                   |
| 330         | 1,436  | Immediate   | Improvements to suit.                                                                                                                                                                                                                                           |
| 350         | 5,246  | Immediate   | Double door lobby exposure with reception area, conference room, 10 window offices, small conference room, IT, work/storage room, break room and open area for workstations.                                                                                    |
| 300/330/350 | 13,976 | Immediate   | Contiguous space.                                                                                                                                                                                                                                               |