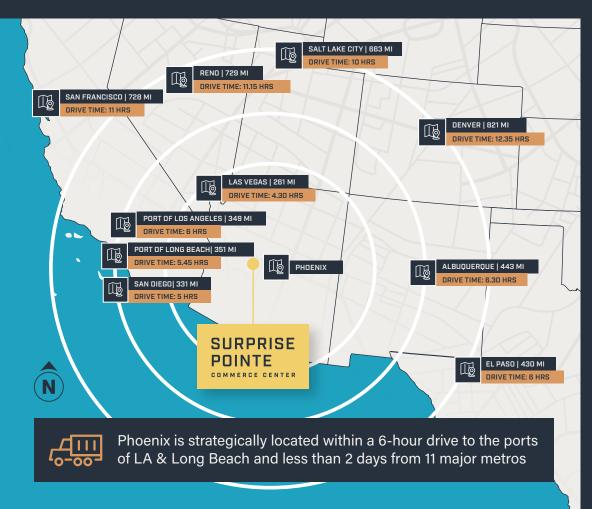

## LOCATION HIGHLIGHTS

SURPRISE, AZ

The West Valley is home to 1.7 million residents and is expected to grow to 2.1 million by 2030

62% of the West Valley population is of workforce age

Tremendous residential & retail growth in the area

9-minute drive to Loop 303

30-minute drive to TSMC