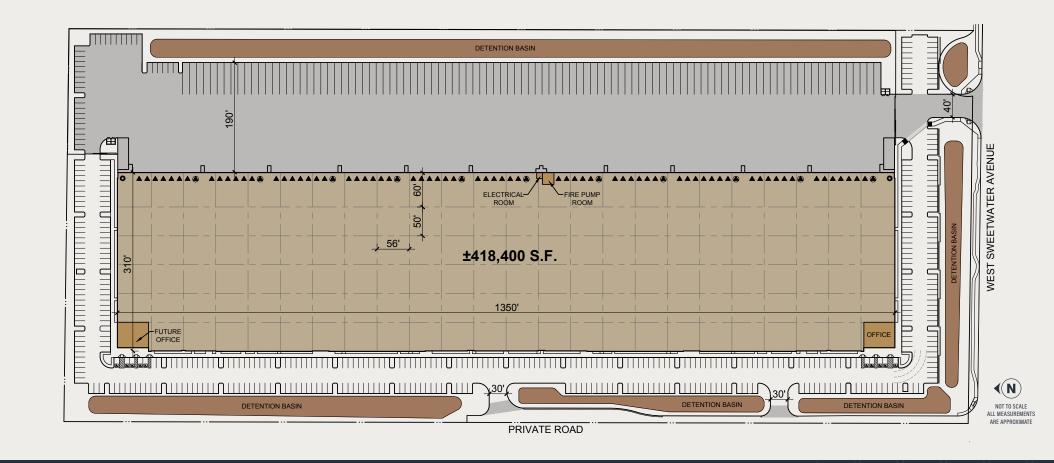

## **BUILDING FEATURES**

**SIZE:** ±418,400 SF

**SPEC OFFICE:** ±2,484 SF

DIVISIBILITY: ±150,000 SF

**BUILDING DIMENSIONS:** ±1350' x ±301'

**CLEAR HEIGHT AT FIRST COLUMN: ±36'** 

**COLUMN SPACING:**  $\pm 54$ 'x  $\pm 50$ ' and  $\pm 60$ ' speed bays

**DOCK DOORS:** 84

**DRIVE INS: 2** 

**GRADE DOORS: 2** 

**DOCK LEVELERS:** 12 (30,000 IBS mechanical)

FLOOR SLAB: 7"

ROOF STRUCTURE: R30 Batt Insulation

with White Scrim Foil underneath

**AUTO PARKING: 466** 

**TRAILER PARKING: 103** 

**SPRINKLERS:** ESFR

LIGHTING: LED

TRUCK COURT: Fully secured, concrete

**POWER:** 3,000 amp, 277/480V, 3-phase switch gear; with (2) 1,000

amp tenant meter sections