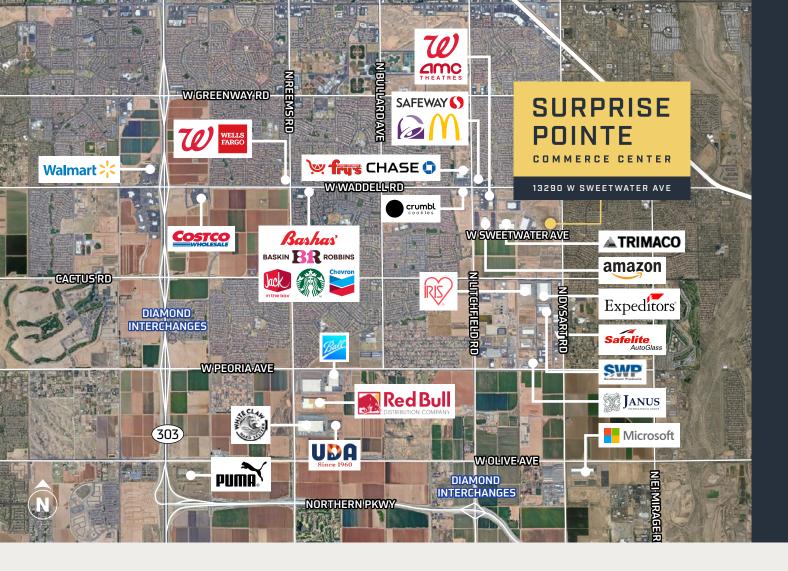

## LOCATION HIGHLIGHTS

SURPRISE, AZ

The West Valley is home to 1.7 million residents and is expected to grow to 2.1 million by 2030

62% of the West Valley population is of workforce age

Tremendous residential & retail growth in the area

9-minute drive to Loop 303

30-minute drive to TSMC