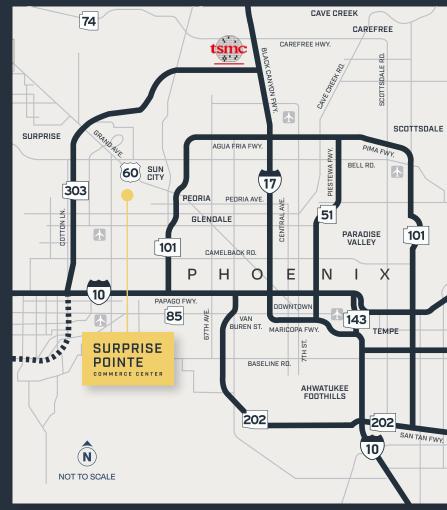

## LOCATION HIGHLIGHTS

SURPRISE, AZ

The West Valley is home to 1.7 million residents and is expected to grow to 2.1 million by 2030

62% of the West Valley population is of workforce age

Tremendous residential & retail growth in the area

9-minute drive to Loop 303

30-minute drive to TSMC