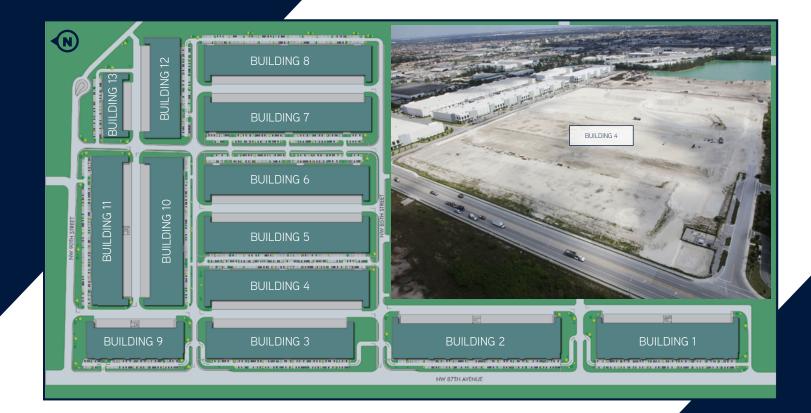

## FIRST PARK MIAMI OVERVIEW

FIRST PARK MIAMI IS THE NEWEST AND ONE OF THE LARGEST INDUSTRIAL PARKS IN THE AIRPORT WEST SUBMARKET OF MIAMI.

Comprised of 126 acres, First Park Miami currently offers ±555,000 SF in three buildings to be delivered over the next year. Featuring 32'-36' clear heights, 120'-180' truck courts, ESFR sprinkler systems and extensive dock-high loading, First Park Miami will ultimately accommodate over 2.5M square feet of class A+ industrial space in 13 total buildings. With its central location and proximity to the largest thoroughfares in South Florida, First Park Miami will attract all users looking to upgrade and modernize their operations.

## FIRST PARK MIAMI BUILDING 4

| BUILDING 4                                        |                               |
|---------------------------------------------------|-------------------------------|
| 8903 NW 87 <sup>th</sup> Avenue, Medley, FL 33166 |                               |
| BUILDING SIZE:                                    | 220,310 SF                    |
| AVAILABLE:                                        | 220,310 SF                    |
| SPEC OFFICE:                                      | 1,978-2,620 SF                |
| CLEAR HEIGHT:                                     | 36'                           |
| LOADING DOCKS:                                    | 66 docks<br>4 oversized ramps |
| CAR PARKING:                                      | 149 spaces                    |
| BAY SIZE:                                         | 10,800 SF                     |
| BUILDING DEPTH:                                   | 200'                          |
| AVAILABLE:                                        | Proposed                      |
| ASKING:                                           | Call for Pricing              |
| AVAILABLE:                                        | Proposed                      |