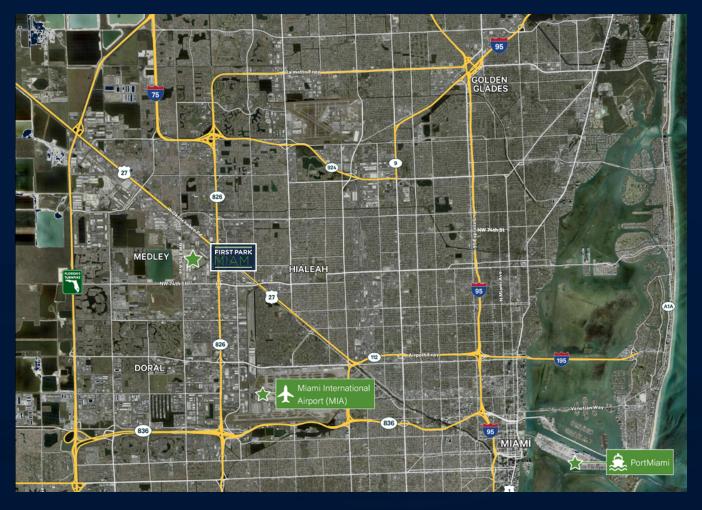

## FIRST PARK MIAMI OVERVIEW

FIRST PARK MIAMI IS THE NEWEST AND ONE OF THE LARGEST INDUSTRIAL PARKS IN THE AIRPORT WEST SUBMARKET OF MIAMI.

Comprised of 126 acres, First Park Miami currently offers ±555,000 SF in three buildings to be delivered over the next year. Featuring 32'-36' clear heights, 120'-180' truck courts, ESFR sprinkler systems and extensive dock-high loading, First Park Miami will ultimately accommodate over 2.5M square feet of class A+ industrial space in 13 total buildings. With its central location and proximity to the largest thoroughfares in South Florida, First Park Miami will attract all users looking to upgrade and modernize their operations.