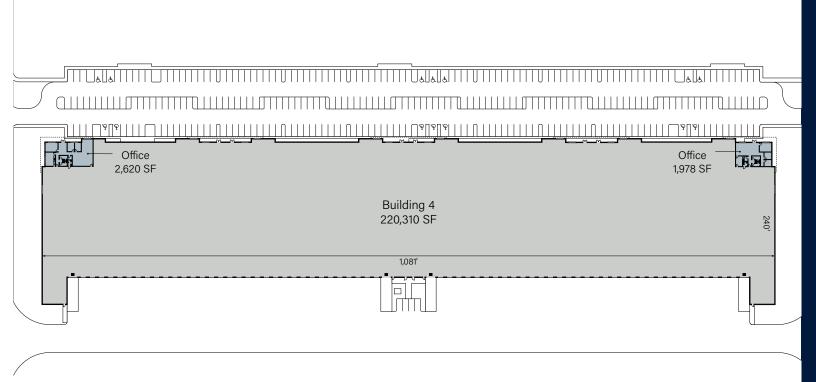

## FIRST PARK MIAMI BUILDING 4

| BUILDING 4                                        |                               |
|---------------------------------------------------|-------------------------------|
| 8903 NW 87 <sup>th</sup> Avenue, Medley, FL 33166 |                               |
| BUILDING SIZE:                                    | 220,310 SF                    |
| AVAILABLE:                                        | 220,310 SF                    |
| SPEC OFFICE:                                      | 1,978-2,620 SF                |
| CLEAR HEIGHT:                                     | 36'                           |
| LOADING DOCKS:                                    | 66 docks<br>4 oversized ramps |
| CAR PARKING:                                      | 149 spaces                    |
| BAY SIZE:                                         | 10,800 SF                     |
| BUILDING DEPTH:                                   | 200'                          |
| AVAILABLE:                                        | Proposed                      |
| ASKING:                                           | Call for Pricing              |
| AVAILABLE:                                        | Proposed                      |