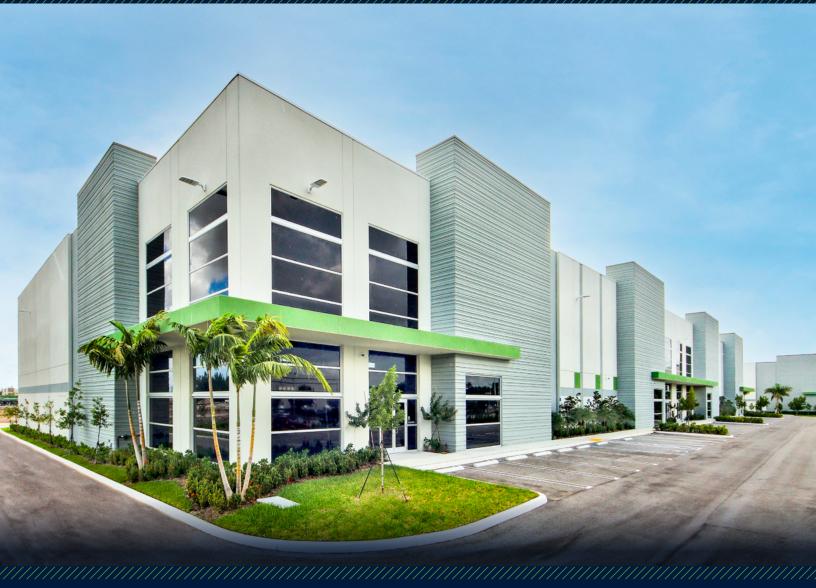

8903 NW 87<sup>TH</sup> AVENUE, MEDLEY BUILDING 4

## FIRST PARK MIAMI OVERVIEW

FIRST PARK MIAMI IS THE NEWEST AND ONE OF THE LARGEST INDUSTRIAL PARKS IN THE AIRPORT WEST SUBMARKET OF MIAMI.

Comprised of 126 acres, First Park Miami currently offers ±555,000 SF in three buildings to be delivered over the next year. Featuring 32'-36' clear heights, 120'-180' truck courts, ESFR sprinkler systems and extensive dock-high loading, First Park Miami will ultimately accommodate over 2.5M square feet of class A+ industrial space in 13 total buildings. With its central location and proximity to the largest thoroughfares in South Florida, First Park Miami will attract all users looking to upgrade and modernize their operations.