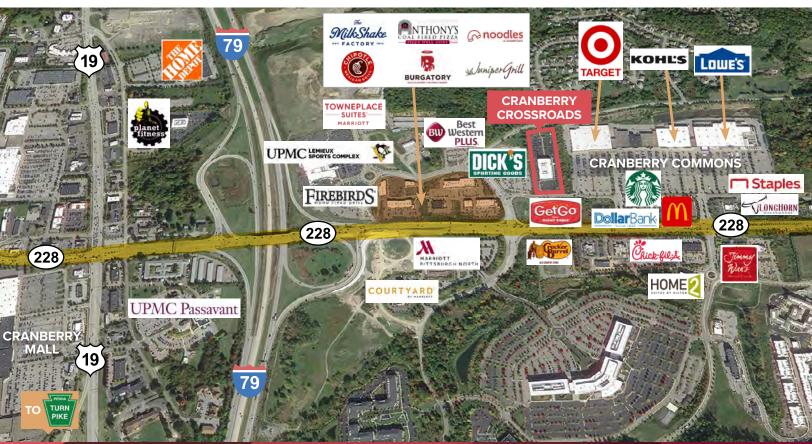

#### IDEAL LOCATION

- Located in the heart of Cranberry Township along Route 228
- Less than 1 mile to I-79, 1.5 miles to Route 19, and
  2 miles to the PA Turnpike
- Walkable to numerous restaurants and other retail amenities, including Starbucks, Burgatory, Chipotle, Juniper Grill, Anthony's Coal Fired Pizza, Target, and Dick's Sporting Goods in immediate vicinity

#### LOCATION HIGHLIGHTS