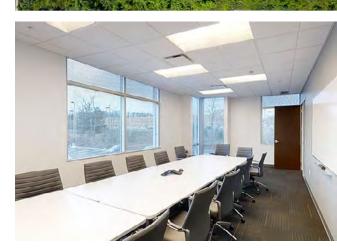

#### BUILDING DETAILS

- Three story, 90,000 SF, Class A office building, constructed 2013
- · 30,000 SF, highly efficient floor plates
- 10 foot finished ceiling height
- State-of-the-art HVAC systems
- 360 surface parking spaces available, with a ratio of 4.0/1,000 SF
- Highly visible signage opportunity facing Route 228