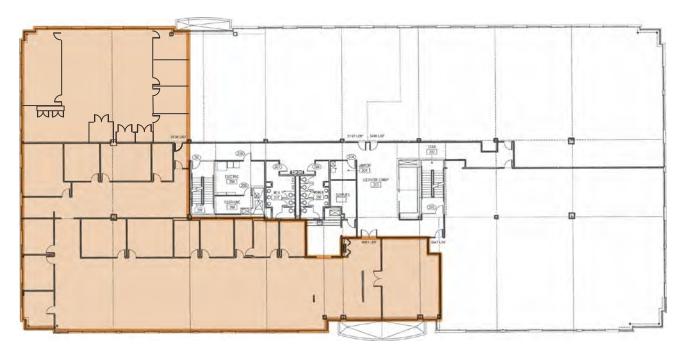

### AVAILABILITY: UP TO 18,280 RSF

| FLOOR  | SQUARE FEET |
|--------|-------------|
| Second | 13,466      |
| Third  | 4,814       |