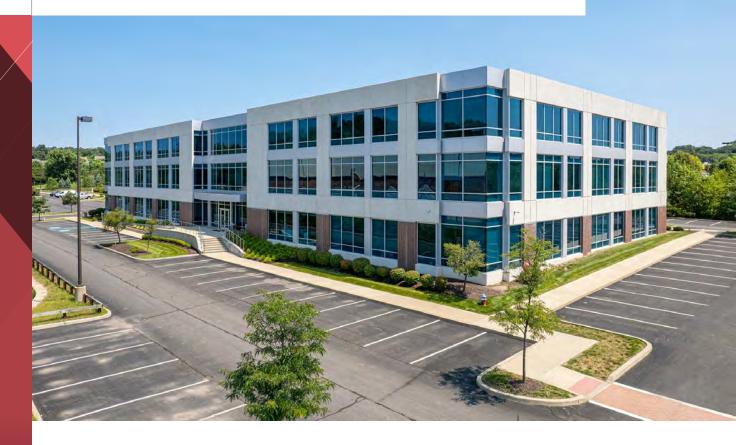

# CRANBERRY CROSSROADS

2009 Mackenzie Way, Cranberry Twp, PA 16066

UP TO 18,280 RSF AVAILABLE

#### BUILDING DETAILS

- Three story, 90,000 SF, Class A office building, constructed 2013
- · 30,000 SF, highly efficient floor plates
- 10 foot finished ceiling height
- State-of-the-art HVAC systems
- 360 surface parking spaces available, with a ratio of 4.0/1,000 SF
- Highly visible signage opportunity facing Route 228