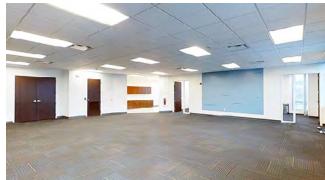

RRY CROSSROADS

2009 Mackenzie Way, Cranberry Twp, PA 16066



UP TO 18,280 RSF AVAILABLE











#### BUILDING DETAILS

- Three story, 90,000 SF, Class A office building, constructed 2013
- · 30,000 SF, highly efficient floor plates
- 10 foot finished ceiling height
- State-of-the-art HVAC systems
- 360 surface parking spaces available, with a ratio of 4.0/1,000 SF
- Highly visible signage opportunity facing Route 228

#### IDEAL LOCATION

- Located in the heart of Cranberry Township along Route 228
- Less than 1 mile to I-79, 1.5 miles to Route 19, and
  2 miles to the PA Turnpike
- Walkable to numerous restaurants and other retail amenities, including Starbucks, Burgatory, Chipotle, Juniper Grill, Anthony's Coal Fired Pizza, Target, and Dick's Sporting Goods in immediate vicinity





### AVAILABILITY: UP TO 18,280 RSF

| FLOOR  | SQUARE FEET |
|--------|-------------|
| Second | 13,466      |
| Third  | 4,814       |





#### THIRD FLOOR: 4,814 RSF



#### LOCATION HIGHLIGHTS







## CRANBERRY CROSSROADS

2009 Mackenzie Way, Cranberry Twp, PA 16066

#### PLEASE CONTACT:

#### Patrick Greene

Senior Vice President +1 412 471 3017 pj.greene@cbre.com



© 2021 CBRE, Inc. All rights reserved. This information has been obtained from sources believed reliable, but has not been verified for accuracy or completeness. You should conduct a careful, independent investigation of the property and verify all information. Any reliance on this information is solely at your own risk. CBRE and the CBRE logo are service marks of CBRE, Inc. All other marks displayed on this document