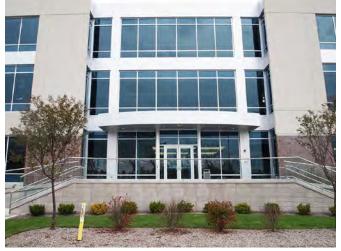

# CRANBERRY CROSSROADS

2009 Mackenzie Way, Cranberry Twp, PA 16066

UP TO 18,280 RSF AVAILABLE

#### BUILDING DETAILS

- Three story, 90,000 SF, Class A office building, constructed 2013
- · 30,000 SF, highly efficient floor plates
- 10 foot finished ceiling height
- State-of-the-art HVAC systems
- 360 surface parking spaces available, with a ratio of 4.0/1,000 SF
- Highly visible signage opportunity facing Route 228

## CRANBERRY CROSSROADS

2009 Mackenzie Way, Cranberry Twp, PA 16066