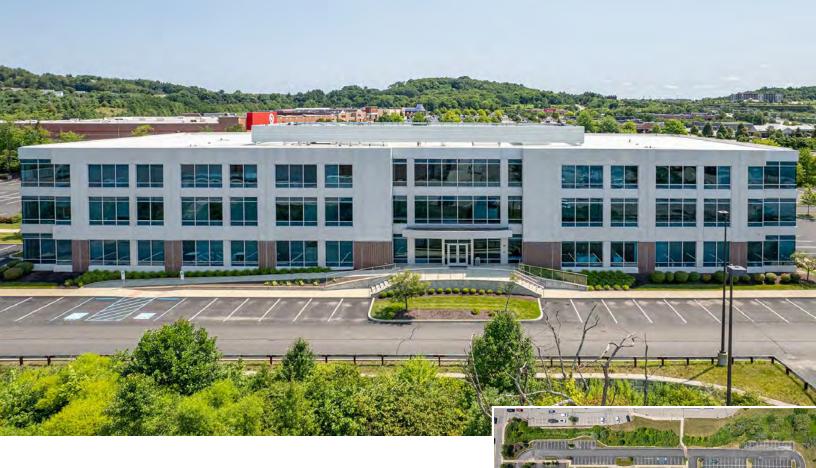

## CRANBERRY CROSSROADS

2009 Mackenzie Way, Cranberry Twp, PA 16066

#### BUILDING DETAILS

- Three story, 90,000 SF, Class A office building, constructed 2013
- · 30,000 SF, highly efficient floor plates
- 10 foot finished ceiling height
- State-of-the-art HVAC systems
- 360 surface parking spaces available, with a ratio of 4.0/1,000 SF
- Highly visible signage opportunity facing Route 228