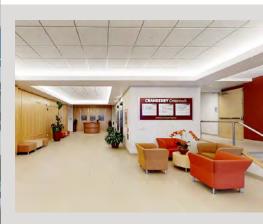

#### BUILDING DETAILS

- Three story, 90,000 SF, Class A office building, constructed 2013
- · 30,000 SF, highly efficient floor plates
- 10 foot finished ceiling height
- State-of-the-art HVAC systems
- 360 surface parking spaces available, with a ratio of 4.0/1,000 SF
- Highly visible signage opportunity facing Route 228