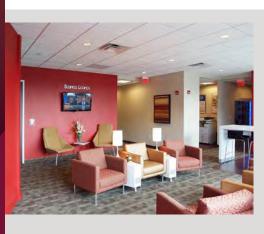

#### BUILDING DETAILS

- Three story, 90,000 SF, Class A office building, constructed 2013
- · 30,000 SF, highly efficient floor plates
- 10 foot finished ceiling height
- State-of-the-art HVAC systems
- 360 surface parking spaces available, with a ratio of 4.0/1,000 SF
- Highly visible signage opportunity facing Route 228