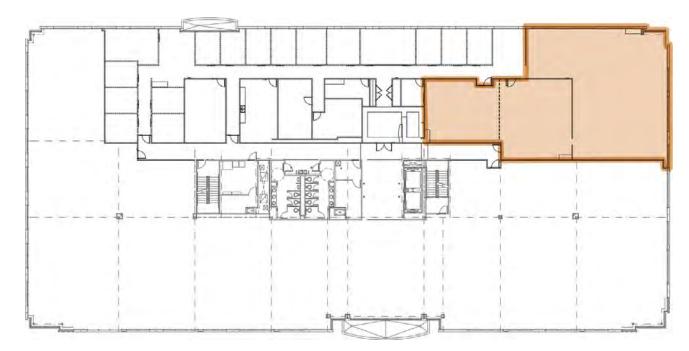

### AVAILABILITY: UP TO 18,280 RSF

| FLOOR  | SQUARE FEET |
|--------|-------------|
| Second | 13,466      |
| Third  | 4,814       |

#### THIRD FLOOR: 4,814 RSF