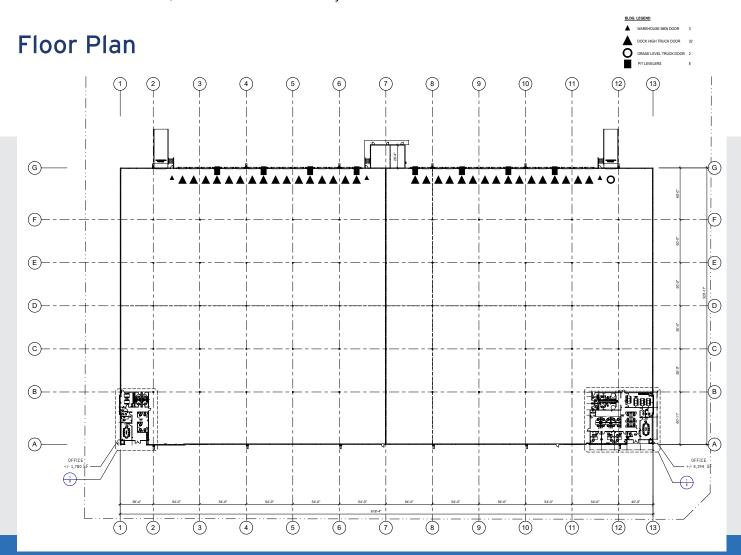

### **Property Features**

- + ±50,000 ±199,624 SF
- + Warehouse: ±193,924 SF
- + Office: 2 suites (3,700 SF / 2,000 SF)
- + ±10 acres
- + ±36' clear height
- + 32 dock high doors (8 pit levelers)
- + 2 oversized drive-in ramps

- + Concrete tilt-wall construction
- + Double height hurricane impact glass
- + Trailer parking 49 drops/stalls (outdoor storage area)
- + Auto parking 220 surface spaces
- + ESFR
- + 1600 Amps of 3-phase 480v power serviced by a 750 KVA transformer

- + 185' private truck court
- + 6 points of ingress/egress to the site (2 dedicated for trucks)
- Great location within Port Everglades, Fort Lauderdale/ Hollywood Airport and I-595
- + Potential Foreign-Trade Zone (FTZ)
- + Available Immediately