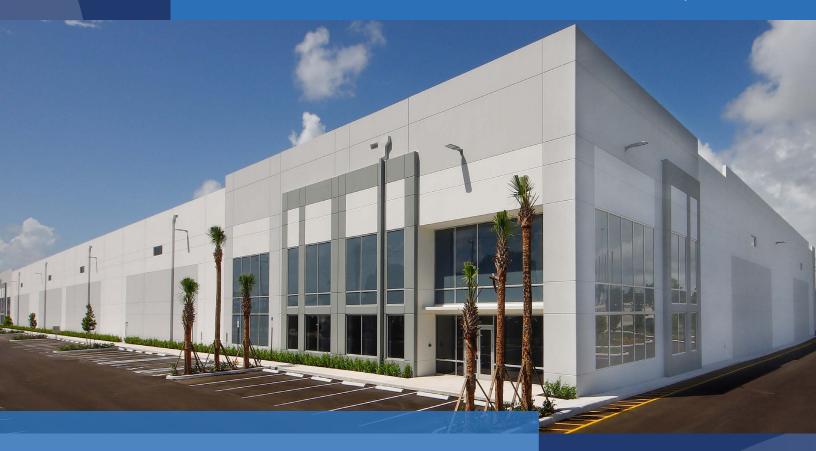

# SEAGIS @ PORT EVERGLADES

199,624 SF Available

Exceptional Class A New Construction with Unmatched Connectivity

Available Immediately

# Facility Overview

On behalf of Seagis, CBRE, Inc., as exclusive agent, is pleased to offer for lease Seagis @ Port Everglades, a 199,624 SF Class A new fully secured, free standing single-tenant building. Located on the entrance to Port Everglades with the only property with two direct exits off I-595, the location affords industrial logistics users unmatched connectivity to I-95, I-595, Florida's Turnpike, I-75, Port Everglades and Fort Lauderdale/Hollywood International Airport. Seagis @ Port Everglades also offers tenants in the market an exceptional industrial campus offering a combination of dock-high and drive-in oversized ramp loading doors with 49 trailer drops. Local amenities including restaurants, financial institutions and shopping centers within minutes of the park.