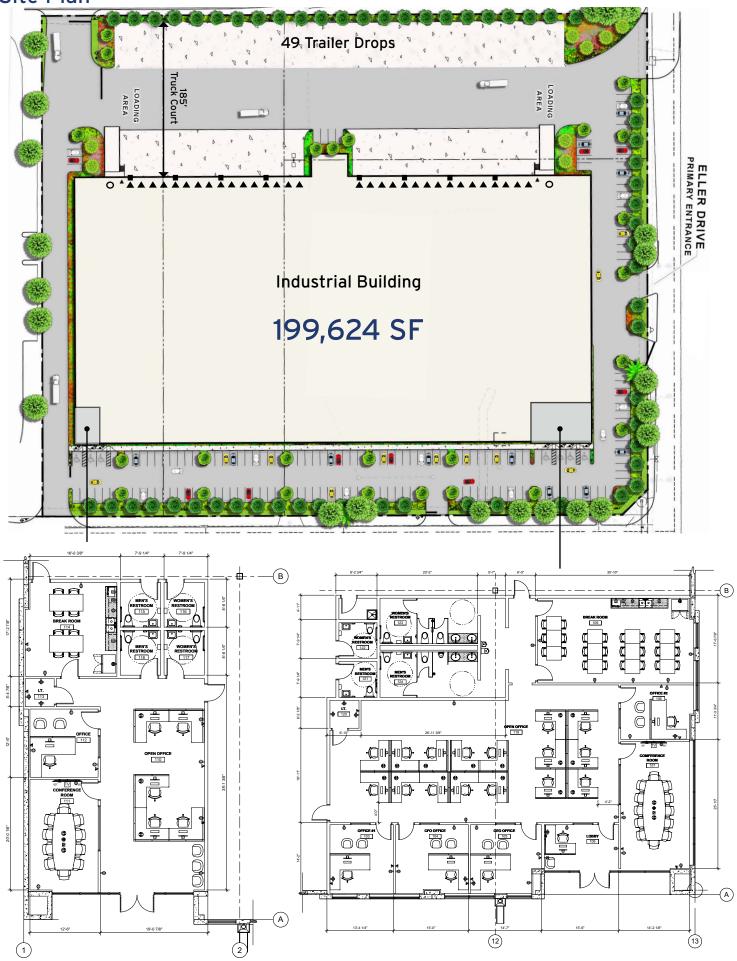

## Site Plan

Office Floor Plans

### **Property Features**

- + ±50,000 ±199,624 SF
- + Warehouse: ±193,924 SF
- + Office: 2 suites (3,700 SF / 2,000 SF)
- + ±10 acres
- + ±36' clear height
- + 32 dock high doors (8 pit levelers)
- + 2 oversized drive-in ramps

- + Concrete tilt-wall construction
- + Double height hurricane impact glass
- + Trailer parking 49 drops/stalls (outdoor storage area)
- + Auto parking 220 surface spaces
- + ESFR
- + 1600 Amps of 3-phase 480v power serviced by a 750 KVA transformer

- + 185' private truck court
- + 6 points of ingress/egress to the site (2 dedicated for trucks)
- Great location within Port Everglades, Fort Lauderdale/ Hollywood Airport and I-595
- + Potential Foreign-Trade Zone (FTZ)
- + Available Immediately