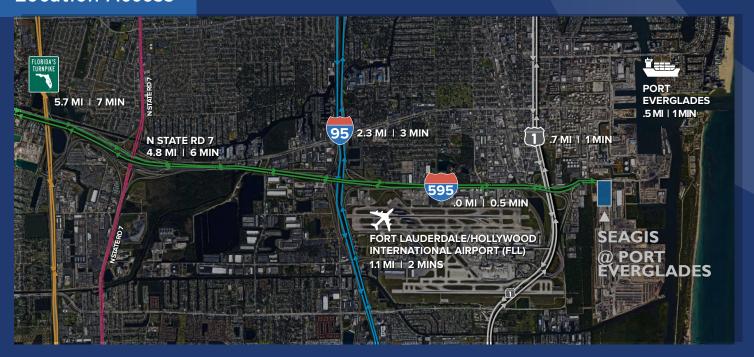

#### **Location Access**

#### Direct Access to Port Everglades, Fort Lauderdale-Hollywood Airport & I-595

# Facility Overview

On behalf of Seagis, CBRE, Inc., as exclusive agent, is pleased to offer for lease Seagis @ Port Everglades, a 199,624 SF Class A new fully secured, free standing single-tenant building. Located on the entrance to Port Everglades with the only property with two direct exits off I-595, the location affords industrial logistics users unmatched connectivity to I-95, I-595, Florida's Turnpike, I-75, Port Everglades and Fort Lauderdale/Hollywood International Airport. Seagis @ Port Everglades also offers tenants in the market an exceptional industrial campus offering a combination of dock-high and drive-in oversized ramp loading doors with 49 trailer drops. Local amenities including restaurants, financial institutions and shopping centers within minutes of the park.