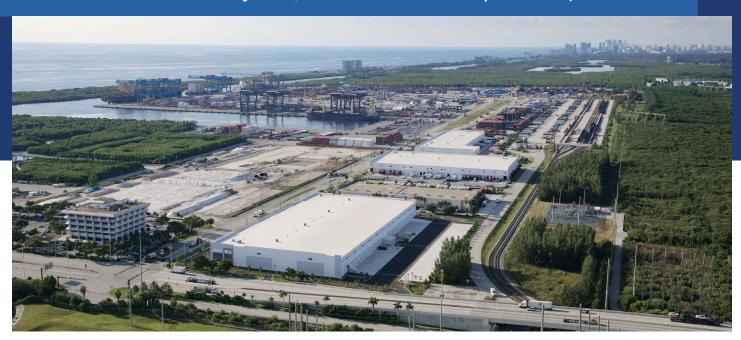

# Facility Overview

On behalf of Seagis, CBRE, Inc., as exclusive agent, is pleased to offer for lease Seagis @ Port Everglades, a 199,624 SF Class A new fully secured, free standing single-tenant building. Located on the entrance to Port Everglades with the only property with two direct exits off I-595, the location affords industrial logistics users unmatched connectivity to I-95, I-595, Florida's Turnpike, I-75, Port Everglades and Fort Lauderdale/Hollywood International Airport. Seagis @ Port Everglades also offers tenants in the market an exceptional industrial campus offering a combination of dock-high and drive-in oversized ramp loading doors with 49 trailer drops. Local amenities including restaurants, financial institutions and shopping centers within minutes of the park.

#### Direct Access to Port Everglades, Fort Lauderdale-Hollywood Airport & I-595