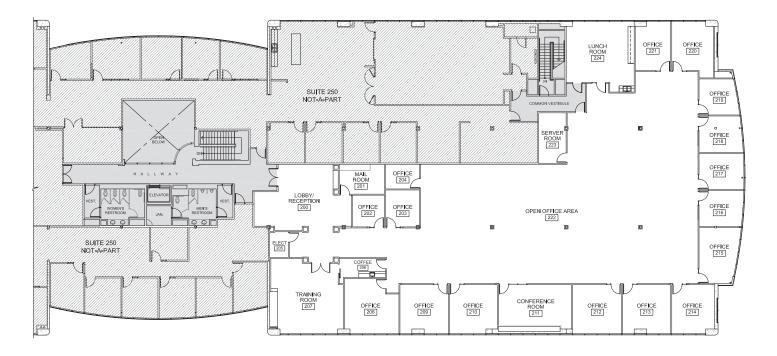

| COMMENTS      |  |
| <b>150</b> 14,22  | 1 Negotiable            | 4:1,000                                                                                                                                                            | Available Now |  |
| <b>250</b> 9,06   | 2 Negotiable            | 4:1,000                                                                                                                                                            | Available Now |  |

## **SUITE 150: 13,327 SF** As-Built Space Plan





## **SUITE 175: 3,022 SF** As-Built Space Plan

N. S. M.

**P**P



KEYMAP



### **SUITE 200: 11,995 SF** As-Built Space Plan

No. 1810

**Rp** 







## **SUITE 150: 14,221 SF** As-Built Space Plan

N. T. KEN



### **SUITE 250: 9,062 SF** As-Built Space Plan

NAR PI



# warland cypress business center



© 2024 CBRE, Inc. This information has been obtained from sources believed reliable. We have not verified it and make no guarantee, warranty or representation about it. Any projections, opinions, assumptions or estimates used are for example only and do not represent the current or future performance of the property. You and your advisors should conduct a careful, independent investigation of the property to determine to your satisfaction the suitability of the property for your needs. All other marks displayed on this document are the property of their respective owners. N:\Team-Revere\Marketing - InDesign\Warland Cypress Busin