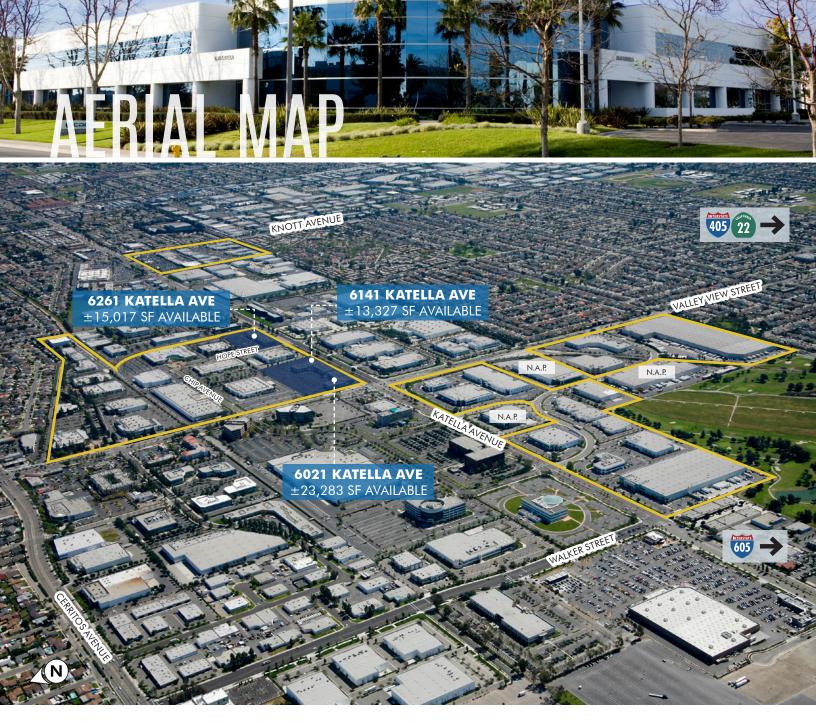

## warland cypress business center

# Warland cypress business center

|        |          |                                                                                                                         |         | RATE: \$1.60/SF NNN |
|--------|----------|-------------------------------------------------------------------------------------------------------------------------|---------|---------------------|
|        |          | High Image, Class A, Two-Story building with major street frontage; Improvements to Suit, 4:1,000 Parking, Call to Show |         |                     |
| SUITES | AVAIL SF | T.I.s                                                                                                                   | Parking | COMMENTS            |
| 150    | 13,327   | Negotiable                                                                                                              | 4:1,000 | Available Now       |

| 6261 KATELLA AVENUE |          | High Image, Class A, Two-Story building with major street frontage; Divisible to ±3,000 SF, Improvements to Suit, 4:1,000 Parking, Call to Show |         |               |
|---------------------|----------|-------------------------------------------------------------------------------------------------------------------------------------------------|---------|---------------|
| SUITES              | AVAIL SF | T.I.s                                                                                                                                           | Parking | COMMENTS      |
| 175                 | 3,022    | Negotiable                                                                                                                                      | 4:1,000 | Available Now |
| 200                 | 11,995   | Negotiable                                                                                                                                      | 4:1,000 | Available Now |

| 6021 KATELLA AVEN | UL Available; Improveme | High Image, Class A, Two-Story building with major street frontage; First and Second Floor<br>Available; Improvements to Suit, up to 4:1,000 Parking, Call to Show |               |  |
|-------------------|-------------------------|--------------------------------------------------------------------------------------------------------------------------------------------------------------------|---------------|--|
| SUITES AVAIL      | SF T.I.s                | Parking                                                                                                                                                            | COMMENTS      |  |
| <b>150</b> 14,22  | 1 Negotiable            | 4:1,000                                                                                                                                                            | Available Now |  |
| <b>250</b> 9,06   | 2 Negotiable            | 4:1,000                                                                                                                                                            | Available Now |  |