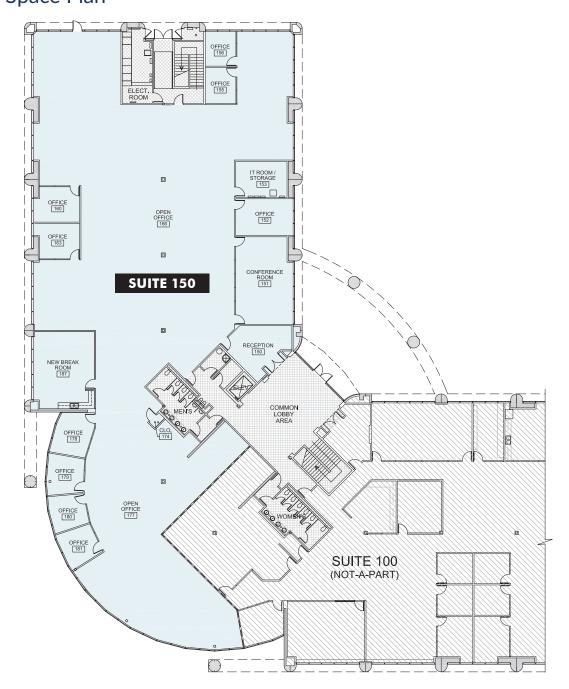

| COMMENTS      |  |
| <b>150</b> 14,22  | 1 Negotiable            | 4:1,000                                                                                                                                                            | Available Now |  |
| <b>250</b> 9,06   | 2 Negotiable            | 4:1,000                                                                                                                                                            | Available Now |  |

## **SUITE 150: 13,327 SF** As-Built Space Plan





## **SUITE 175: 3,022 SF** As-Built Space Plan

N. S. M.

**P**P



KEYMAP



### **SUITE 200: 11,995 SF** As-Built Space Plan

No. 1810

**Rp** 







## **SUITE 150: 14,221 SF** As-Built Space Plan

N. T. KEN



### **SUITE 250: 9,062 SF** As-Built Space Plan

NAR PI



# warland cypress business center



© 2024 CBRE, Inc. This information has been obtained from sources believed reliable. We have not verified it and make no guarantee, warranty or representation about it. Any projections, opinions, assumptions or estimates used are for example only and do not represent the current or future performance of the property. You and your advisors should conduct a careful, independent investigation of the property to determine to your satisfaction the suitability of the property for your needs. All other marks displayed on this document are the property of their respective owners. N:\Team-Revere\Marketing - InDesign\Warland Cypress Business Center\Brochure\WCBC \_ Office \_ Brochure \_ v23AK.indd

## W