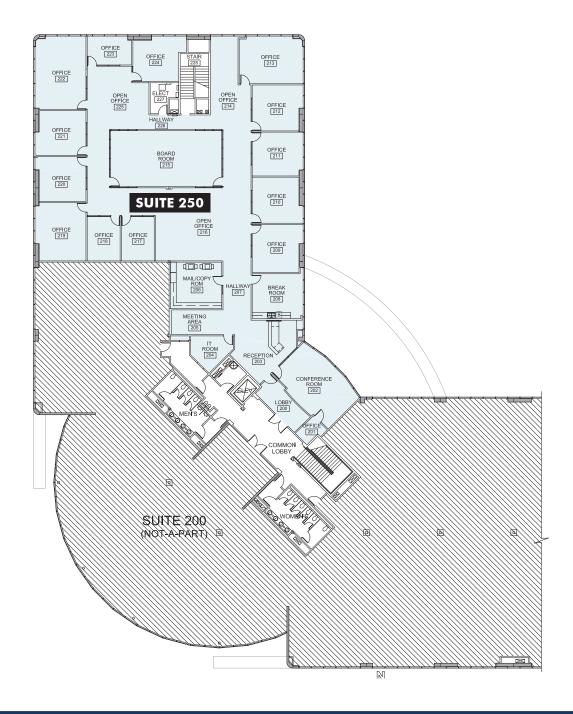

|  |
| <b>150</b> 14,22  | 1 Negotiable            | 4:1,000                                                                                                                                                            | Available Now |  |
| <b>250</b> 9,06   | 2 Negotiable            | 4:1,000                                                                                                                                                            | Available Now |  |

## **SUITE 150: 13,327 SF** As-Built Space Plan





## **SUITE 175: 3,022 SF** As-Built Space Plan

N. S. M.

**P**P



KEYMAP



### **SUITE 200: 11,995 SF** As-Built Space Plan

No. 1810

**Rp** 







## **SUITE 150: 14,221 SF** As-Built Space Plan

N. T. KEN



### **SUITE 250: 9,062 SF** As-Built Space Plan

NAR PI



# warland cypress business center



© 2024 CBRE, Inc. This information has been obtained from sources believed reliable. We have not verified it and make no guarantee, warranty or representation about it. Any projections, opinions, assumptions or estimates used are for example only and do not represent the current or future performance of the property. You and your advisors should conduct a careful, independent investigation of the property to determine to your satisfaction the suitability of the property for your needs. All other marks displayed on this document are the property of their respective owners. N:\Team-Revere\Marketing - InDesign\Warland Cypress Business Center\Brochure\WCBC \_ Office \_ Brochure \_ v23AK.indd

## WARLAND CYPRESS BUSINESS CENTER

Cypress, CA







#### **B