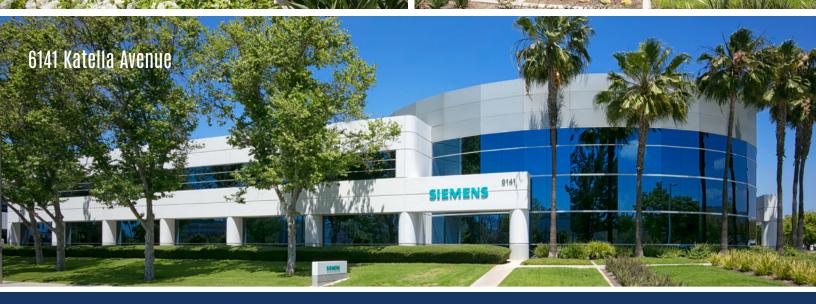

# Warland cypress business center

|        |          |                                                                                                                         |         | RATE: \$1.60/SF NNN |
|--------|----------|-------------------------------------------------------------------------------------------------------------------------|---------|---------------------|
|        |          | High Image, Class A, Two-Story building with major street frontage; Improvements to Suit, 4:1,000 Parking, Call to Show |         |                     |
| SUITES | AVAIL SF | T.I.s                                                                                                                   | Parking | COMMENTS            |
| 150    | 13,327   | Negotiable                                                                                                              | 4:1,000 | Available Now       |