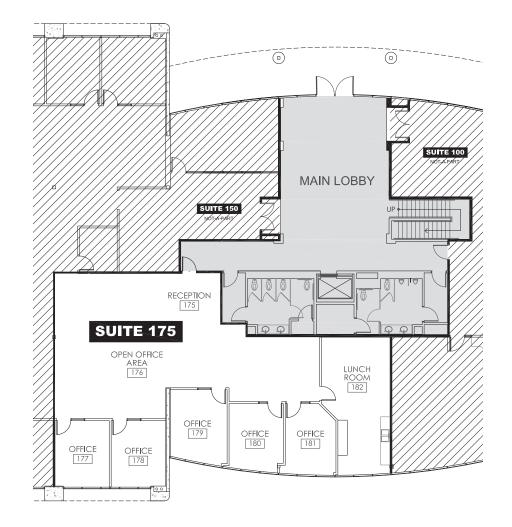

| SF T.I.s                | Parking                                                                                                                                                            | COMMENTS      |  |
| <b>150</b> 14,22  | 1 Negotiable            | 4:1,000                                                                                                                                                            | Available Now |  |
| <b>250</b> 9,06   | 2 Negotiable            | 4:1,000                                                                                                                                                            | Available Now |  |

## **SUITE 150: 13,327 SF** As-Built Space Plan





## **SUITE 175: 3,022 SF** As-Built Space Plan

N. S. M.

**P**P



KEYMAP



### **SUITE 200: 11,995 SF** As-Built Space Plan

No. 1810

**Rp** 







## **SUITE 150: 14,221 SF** As-Built Space Plan

N. T. KEN



### **SUITE 250: 9,062 SF** As-Built Space Plan

NAR PI



# warland cypress business center



© 2024 CBRE, Inc. This information has been obtained from sources believed reliable. We have not verified it and make no guarantee, warranty or representation about it. Any projections, opinions, assumptions or estimates used are for example only and do not represent the current or future performance of the property. You and your advisors should conduct a careful, independent investigation of the property to determine to your satisfaction the suitability of the property for your needs. All other marks displayed on this document are the property of t