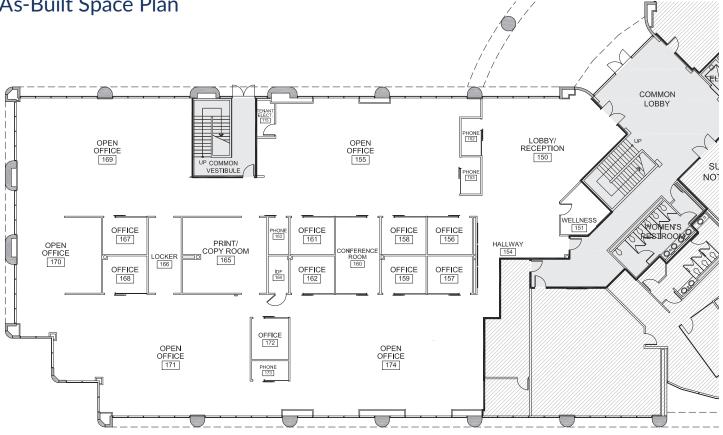

---------------------------------|---------------|--|
| SUITES AVAIL      | SF T.I.s                | Parking                                                                                                                                                            | COMMENTS      |  |
| <b>150</b> 14,22  | 1 Negotiable            | 4:1,000                                                                                                                                                            | Available Now |  |
| <b>250</b> 9,06   | 2 Negotiable            | 4:1,000                                                                                                                                                            | Available Now |  |

## **SUITE 150: 13,327 SF** As-Built Space Plan





## **SUITE 175: 3,022 SF** As-Built Space Plan

N. S. M.

**P**P



KEYMAP



### **SUITE 200: 11,995 SF** As-Built Space Plan

No. 1810

**Rp** 







## **SUITE 150: 14,221 SF** As-Built Space Plan

N. T. KEN



### **SUITE 250: 9,062 SF** As-Built Space Plan

NAR PI



# warland cypress business center



© 2024 CBRE, Inc. This information has been obtained from sources believed reliable. We have not verified it and make no guarantee, warranty or representation about it. Any projections, opinions, assumptions or estimates used are for example only and do not represent the current or future performance of the property. You and your advisors should conduct a careful, independent investigation of the property to determine to your satisfaction the suitability of the property for your n