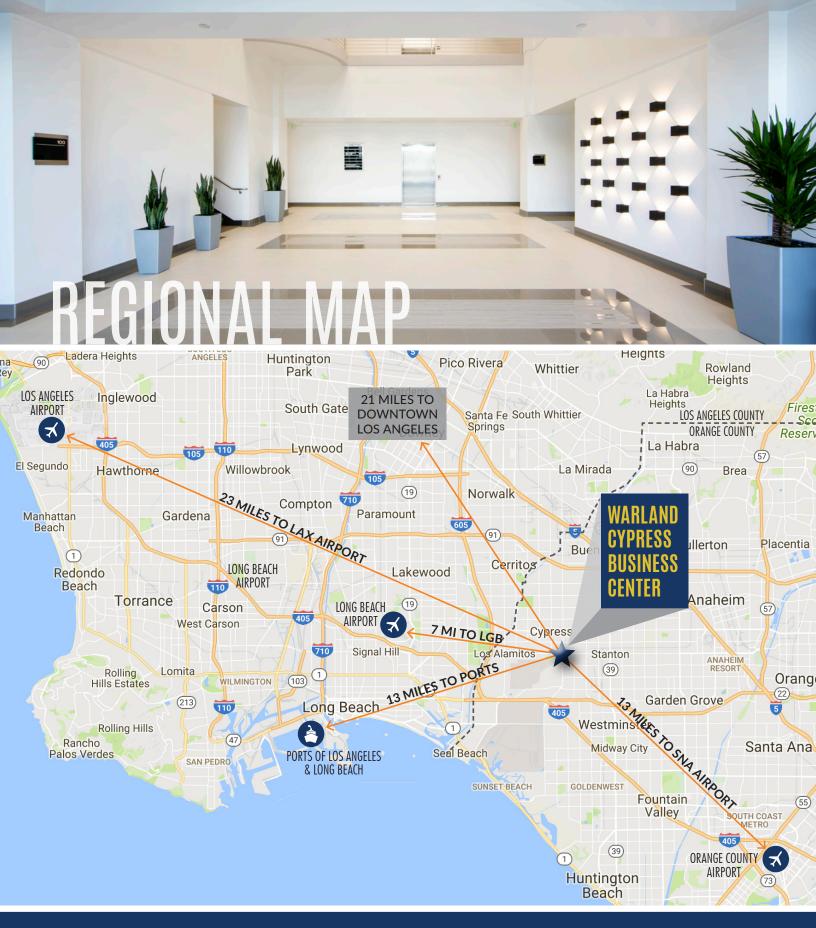

a Fish Grill Carl's Jr. Chilli's Grill & Bar Chipotle Mexican Grill Del Taco

El Torito The Habit Burger Grill Juice It Up! Olive Garden Italian Panda Express

Panera Bread **Red Robin Burgers** Rubio's Coastal Grill Starbucks Taco Bell

#### SHOPPING

| BevMo                | Ross Dress For Less |
|----------------------|---------------------|
| Costco Wholesale     | Staples             |
| Daiso                | Stater Bros.        |
| Dollar Tree          | Target              |
| Smart & Final Extra! | Tillys              |
|                      |                     |

#### **HOTELS/FITNESS CLUB**

Courtyard By Marriott **Extended Stay America** Hampton Inn Hyatt House Cypress Residence Inn By Marriott

- 24 Hour Fitness **OrangeTheory Fitness**

## warland cypress business center



# Warland cypress business center



|        |          |                                                                                                                         |         | RATE: \$1.60/SF NNN |
|--------|----------|-------------------------------------------------------------------------------------------------------------------------|---------|---------------------|
|        |          | High Image, Class A, Two-Story building with major street frontage; Improvements to Suit, 4:1,000 Parking, Call to Show |         |                     |
| SUITES | AVAIL SF | T.I.s                                                                                                                   | Parking | COMMENTS            |
| 150    | 13,327   | Negotiable