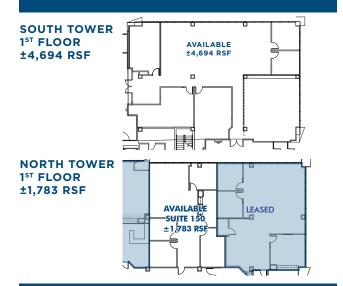

### 5225 WILEY POST WAY - SOUTH TOWER ±14,600 RSF AVAILABLE

#### 4TH FLOOR ±9,906 RSF

#### **SMALL SUITES AVAILABLE**

### 5215 WILEY POST WAY - NORTH TOWER ±54,778 SF AVAILABLE

#### 2<sup>ND</sup> FLOOR ±21,436 RSF

### 3<sup>RD</sup> FLOOR ±21,436 RSF

#### 5<sup>™</sup> FLOOR ±10,123 RSF