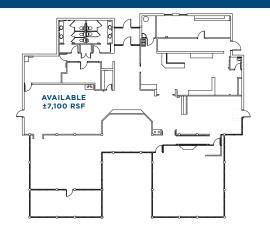

- Located on the lake with beautiful views

- North Tower ±54,778 RSF Available
- South Tower ±14,600 RSF Available
- Boat House from ±7,100 RSF
- Suites from ±1,783 RSF

## PROPERTY FEATURES

- On-site management and security
- Several hotels/motels and restaurants within walking distance
- Immediate access to I-80 and Salt Lake City International Center
- Lease Rate: \$23.00/RSF
- 5/1,000 parking stalls free of charge
- Reserved parking available



### 5215 WILEY POST WAY - NORTH TOWER ±54,778 SF AVAILABLE

#### 2<sup>ND</sup> FLOOR ±21,436 RSF



### 3<sup>RD</sup> FLOOR ±21,436 RSF



#### 5<sup>™</sup> FLOOR ±10,123 RSF



### 5225 WILEY POST WAY - SOUTH TOWER ±14,600 RSF AVAILABLE

#### 4TH FLOOR ±9,906 RSF



#### **SMALL SUITES AVAILABLE**



### BOAT HOUSE ±7,100 RSF AVAILABLE





## TELECOM PROVIDERS

H HOTELS

- XO Communications
- Integra
- Centurylink
- Comcast



## **RESTAURANTS**

- Perkins Cafe
- · Cedar Creek Grill
- Amelia's Kitchen And Lounge
- Subway
- Phillips 66/Kicks
- Port Of Subs (On Site)

# PORT OF SUBS

Sliced Fresh Sandwiches!

- Spring Hill Suites
- Holiday Inn & Suites
- Roadway Inn
- Hyatt Place
- Microtel
- Marriott Courtyard
- Marriott Residence Inn
- La Quinta
- Hilton Garden Inn
- DoubleTree by Hilton
- Super 8
- Marriott Fairfield Inn
- Hampton Inn
- Airport Best Western
- Quality Inn
- Ramada
- Hilton Homewood Suites
- Tru by Hilton
- Four Points by Sheraton

#### FOR MORE INFORMATION CONTACT:

#### Marty Plunkett, CCIM

Vice President T +1 801 947 3975 marty.plunkett@cbre.com www.cbre.com/marty.plunkett

#### **Melissa McIntyre**