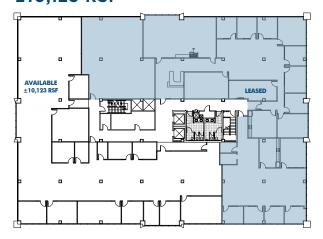

## 5215 & 5225 WILEY POST WAY

- Two 5 story,  $\pm 100,000$  SF Office tower
- Beautifully remodeled exterior and interior
- Generous tenant improvement package
- Located on the lake with beautiful views

- North Tower ±54,778 RSF Available
- South Tower ±14,600 RSF Available
- Boat House from ±7,100 RSF
- Suites from ±1,783 RSF

## PROPERTY FEATURES

- On-site management and security
- Several hotels/motels and restaurants within walking distance
- Immediate access to I-80 and Salt Lake City International Center
- Lease Rate: \$23.00/RSF
- 5/1,000 parking stalls free of charge
- Reserved parking available



### 5215 WILEY POST WAY - NORTH TOWER ±54,778 SF AVAILABLE

#### 2<sup>ND</sup> FLOOR ±21,436 RSF



### 3<sup>RD</sup> FLOOR ±21,436 RSF



#### 5<sup>™</sup> FLOOR ±10,123 RSF



### 5225 WILEY POST WAY - SOUTH TOWER ±14,600 RSF AVAILABLE

#### 4TH FLOOR ±9,906 RSF



#### **SMALL SUITES AVAILABLE**



### BOAT HOUSE ±7,100 RSF AVAILABLE





## TELECOM PROVIDERS

H HOTELS

- XO Communications
- Integra
- Centurylink
- Comcast



## **RESTAURANTS**

- Perkins Cafe
- · Cedar Creek Grill
- Amelia's Kitchen And Lounge
- Subway
- Phillips 66/Kicks
- Port Of Subs (On Site)

# PORT OF SUBS

Sliced Fresh Sandwiches!

- Spring Hill Suites
- Holiday Inn & Suites
- Roadway Inn
- Hyatt Place
- Microtel
- Marriott Courtyard
- Marriott Residence Inn
- La Quinta
- Hilton Garden Inn
- DoubleTree by Hilton
- Super 8
- Marriott Fairfield Inn
- Hampton Inn
- Airport Best Western
- Quality Inn
- Ramada
- Hilton Homewood Suites
- Tru by Hilton
- Four Points by Sheraton

#### FOR MOR