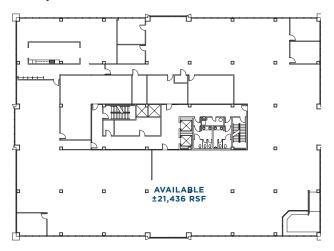

## 5215 & 5225 WILEY POST WAY

- Two 5 story,  $\pm 100,000$  SF Office tower
- Beautifully remodeled exterior and interior
- Generous tenant improvement package
- Located on the lake with beautiful views

- North Tower ±54,778 RSF Available
- South Tower ±14,600 RSF Available
- Boat House from ±7,100 RSF
- Suites from ±1,783 RSF

## PROPERTY FEATURES

- On-site management and security
- Several hotels/motels and restaurants within walking distance
- Immediate access to I-80 and Salt Lake City International Center
- Lease Rate: \$23.00/RSF
- 5/1,000 parking stalls free of charge
- Reserved parking available



### 5215 WILEY POST WAY - NORTH TOWER ±54,778 SF AVAILABLE

#### 2<sup>ND</sup> FLOOR ±21,436 RSF



### 3<sup>RD</sup> FLOOR ±21,436 RSF



#### 5<sup>™</sup> FLOOR ±10,123 RSF



### 5225 WILEY POST WAY - SOUTH TOWER ±14,600 RSF AVAILABLE

#### 4TH FLOOR ±9,906 RSF



#### **SMALL SUITES AVAILABLE**



### BOAT HOUSE ±7,100 RSF AVAILABLE





## TELECOM PROVIDERS

H HOTELS

- XO Communications
- Integra
- Centurylink
- Comcast



## **RESTAURANTS**

- Perkins Cafe
- · Cedar Creek Grill
- Amelia's Kitchen And Lounge
- Subway
- Phillips 66/Kicks
- Port Of Subs (On Site)

# PORT OF SUBS

Sliced Fresh Sandwiches!

- Spring Hill Suites
- Holiday Inn & Suites
- Roadway Inn
- Hyatt Place
- Microtel
- Marriott Courtyard
- Marriott Residence Inn
- La Quinta
- Hilton Garden Inn
- DoubleTree by Hilton
- Super 8
- Marriott Fairfield Inn
- Hampton Inn
- Airport Best Western
- Quality Inn
- Ramada