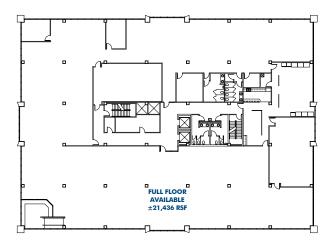

## 5215 & 5225 WILEY POST WAY

- Two 5 story,  $\pm 100,000$  SF Office tower
- Beautifully remodeled exterior and interior
- Generous tenant improvement package
- Located on the lake with beautiful views

- North Tower ±54,778 RSF Available
- South Tower ±14,600 RSF Available
- Boat House from ±7,100 RSF
- Suites from ±1,783 RSF

## PROPERTY FEATURES

- On-site management and security
- Several hotels/motels and restaurants within walking distance
- Immediate access to I-80 and Salt Lake City International Center
- Lease Rate: \$23.00/RSF
- 5/1,000 parking stalls free of charge
- Reserved parking available



### 5215 WILEY POST WAY - NORTH TOWER ±54,778 SF AVAILABLE

#### 2<sup>ND</sup> FLOOR ±21,436 RSF



### 3<sup>RD</sup> FLOOR ±21,436 RSF



#### 5<sup>™</sup> FLOOR ±10,123 RSF



### 5225 WILEY POST WAY - SOUTH TOWER ±14,600 RSF AVAILABLE

#### 4TH FLOOR ±9,906 RSF



#### **SMALL SUITES AVAILABLE**



### BOAT HOUSE ±7,100 RSF AVAILABLE





## TELECOM PROVIDERS

H HOTELS

- XO Communications
- Integra
- Centurylink
- Comcast



## **RESTAURANTS**

- Perkins Cafe
- · Cedar Creek Grill
- Amelia's Kitchen And Lounge
- Subway
- Phillips 66/Kicks
- Port Of Subs (On Site)

# PORT OF SUBS

Sliced Fresh Sandwiches!

- Spring Hill Suites
- Holiday Inn & Suites
- Roadway Inn
- Hyatt Place
- Microtel
- Marriott Courtyard
- Marriott Residence Inn
- La Quinta
- Hilton Garden Inn
- DoubleTree by Hilton
- Super 8
- Marriott Fairfield Inn
- Hampton Inn
- Airport Best Western
- Quality Inn
- Ramada
- Hilton Homewood Suites
- Tru by Hilton