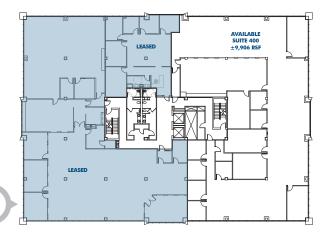

ully remodeled exterior and interior
- Generous tenant improvement package
- Located on the lake with beautiful views

- North Tower ±54,778 RSF Available
- South Tower ±14,600 RSF Available
- Boat House from ±7,100 RSF
- Suites from ±1,783 RSF

## PROPERTY FEATURES

- On-site management and security
- Several hotels/motels and restaurants within walking distance
- Immediate access to I-80 and Salt Lake City International Center
- Lease Rate: \$23.00/RSF
- 5/1,000 parking stalls free of charge
- Reserved parking available



### 5215 WILEY POST WAY - NORTH TOWER ±54,778 SF AVAILABLE

#### 2<sup>ND</sup> FLOOR ±21,436 RSF



### 3<sup>RD</sup> FLOOR ±21,436 RSF



#### 5<sup>™</sup> FLOOR ±10,123 RSF



### 5225 WILEY POST WAY - SOUTH TOWER ±14,600 RSF AVAILABLE

#### 4TH FLOOR ±9,906 RSF



#### **SMALL SUITES AVAILABLE**



### BOAT HOUSE ±7,100 RSF AVAILABLE





## TELECOM PROVIDERS

H HOTELS

- XO Communications
- Integra
- Centurylink
- Comcast



## **RESTAURANTS**

- Perkins Cafe
- · Cedar Creek Grill
- Amelia's Kitchen And Lounge
- Subway
- Phillips 66/Kicks
- Port Of Subs (On Site)

# PORT OF SUBS

Sliced Fresh Sandwiches!

- Spring Hill Suites
- Holiday Inn & Suites
- Roadway Inn
- Hyatt Place
- Microtel
- Marriott Courtyard
- Marriott Residence Inn
- La Quinta
- Hilton Garden Inn
- DoubleTree by Hilton
- Super 8
- Marriott Fairfield Inn
- Hampton Inn
- Airport Best Western
- Quality Inn
- Ramada
- Hilton Homewood Suites
- Tru by Hilton
- Four Points by Sheraton

#### FOR MORE INFORMATION CONTACT:

#### Marty Plunkett, CCIM

Vice President T +1 801 947 3975 marty.