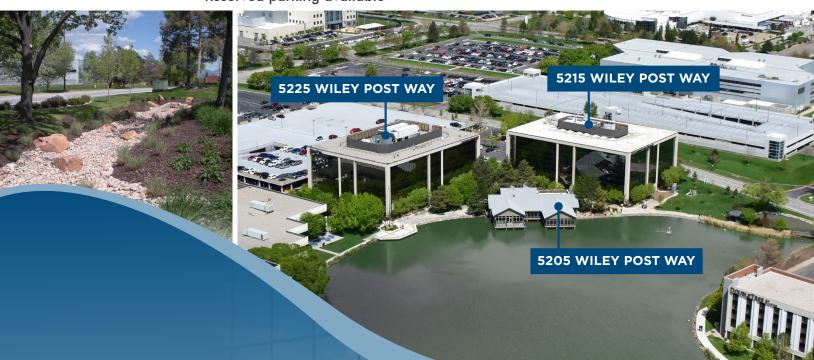

### 5215 WILEY POST WAY - NORTH TOWER ±54,778 SF AVAILABLE

### 5225 WILEY POST WAY - SOUTH TOWER ±14,600 RSF AVAILABLE

### BOAT HOUSE ±7,100 RSF AVAILABLE