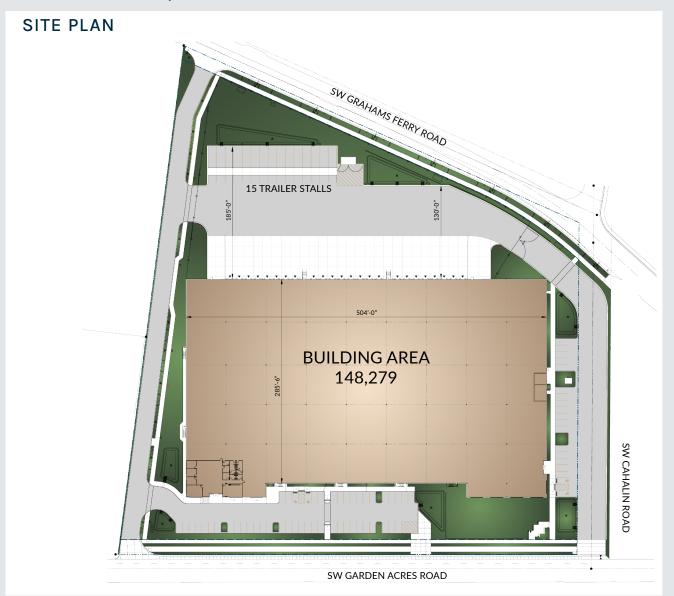

#### **BUILDING HIGHLIGHTS**

• Building Size: 148,279 SF

• Office Size: ± 4,076 SF

• Clear: 36'

• Sprinkler: ESFR

• Power: 3PH, 1,000 Amps

• Slab: 7"

• Loading: 24 Docks and 2 Grades

• Trailer Stalls: 15 Dock Positions

• Auto Stalls: 78

• Access: 1.4 miles to I-5