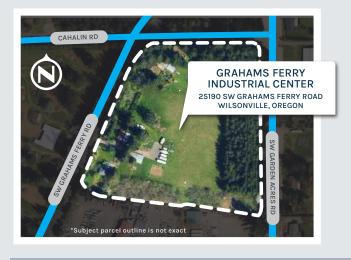

# **CARES**GRAHAMS FERRY INDUSTRIAL CENTER

25190 SW GRAHAMS FERRY ROAD, WILSONVILLE, OREGON

148,279 Leasable Sq Ft. | For Lease