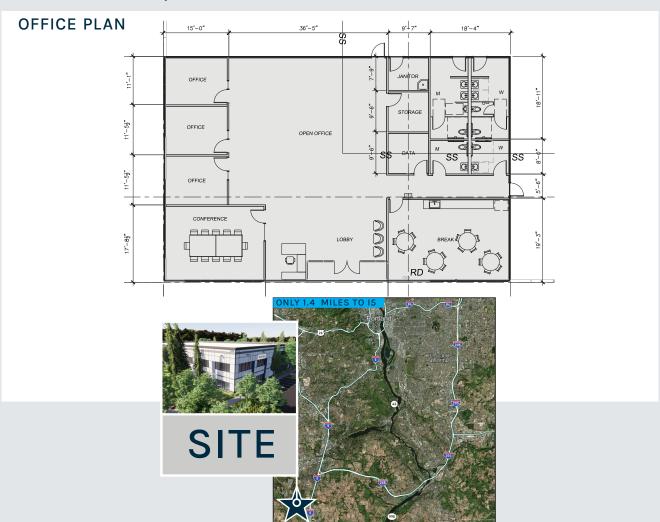

#### **BUILDING HIGHLIGHTS**

• Building Size: 148,279 SF

• Office Size: ± 4,076 SF

• Clear: 36'

• Sprinkler: ESFR

• Power: 3PH, 1,000 Amps

• Slab: 7"

• Loading: 24 Docks and 2 Grades

• Trailer Stalls: 15 Dock Positions

• Auto Stalls: 78

• Access: 1.4 miles to I-5