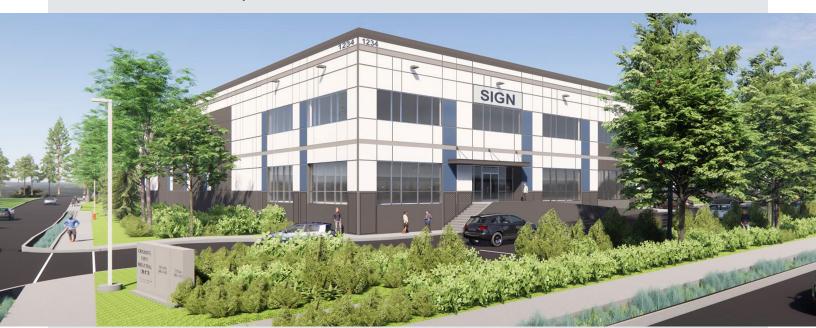

# **CARES**GRAHAMS FERRY INDUSTRIAL CENTER

25190 SW GRAHAMS FERRY ROAD, WILSONVILLE, OREGON

148,279 Leasable Sq Ft. | For Lease

#### **BUILDING HIGHLIGHTS**

• Building Size: 148,279 SF

• Office Size: ± 4,076 SF

• Clear: 36'

• Sprinkler: ESFR

• Power: 3PH, 1,000 Amps

• Slab: 7"

• Loading: 24 Docks and 2 Grades