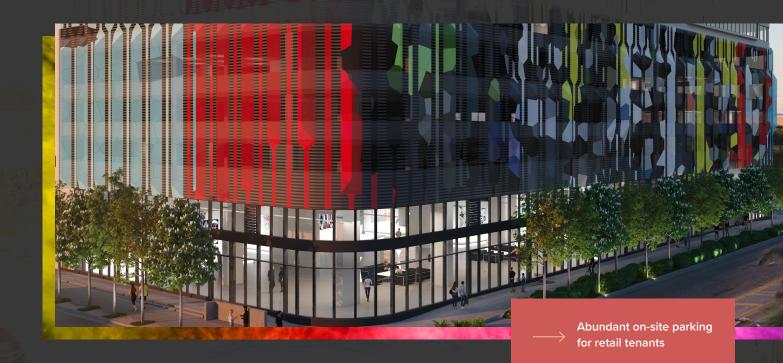

## STARTS HERE

- + Retail opportunity totaling ± 24,041 SF with flexible divisions for multiple users
- + High visibility retail location at one of the busiest intersections in Miami
- + Term: Negotiable

- + New construction
- Strategically located to draw from Design District, Midtown and Wynwood
- Eight floors of creative office space above totaling ±183,990 SF
- + 20 foot ceiling heights on the Ground Floor and higher in some areas
- Chase Bank just opened across the street