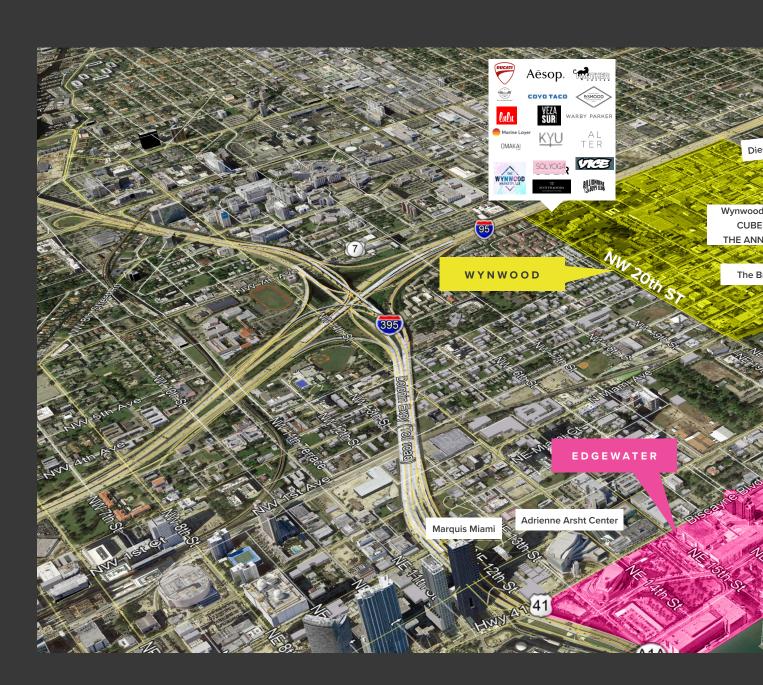

- + New construction
- Strategically located to draw from Design District, Midtown and Wynwood
- Eight floors of creative office space above totaling ±183,990 SF
- + 20 foot ceiling heights on the Ground Floor and higher in some areas
- Chase Bank just opened across the street

TOTAL OF ±24,041 RSF - CAN BE COMBINED

SURROUNDING RETAILERS

- Amati Furniture
- + Bat Louie
- + BEAKER & GRAY
- Brasserie Azur
- + Bar SPANGLISH
- + R House
- Sugarcane
- ⊦ Tap 42
- The Cheese Course
- VEZA SUR BREWING