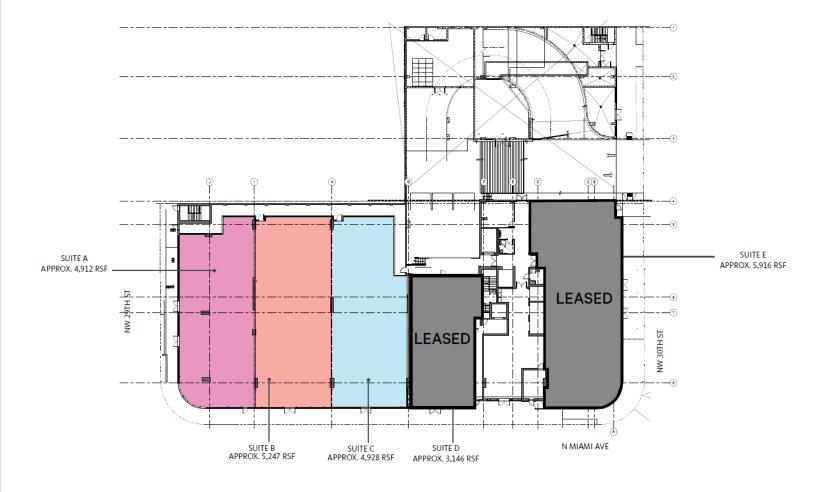

TOTAL OF ±24,041 RSF - CAN BE COMBINED

SURROUNDING RETAILERS

- Amati Furniture
- + Bat Louie
- + BEAKER & GRAY
- Brasserie Azur
- + Bar SPANGLISH
- + R House
- Sugarcane
- ⊦ Tap 42
- The Cheese Course
- VEZA SUR BREWING