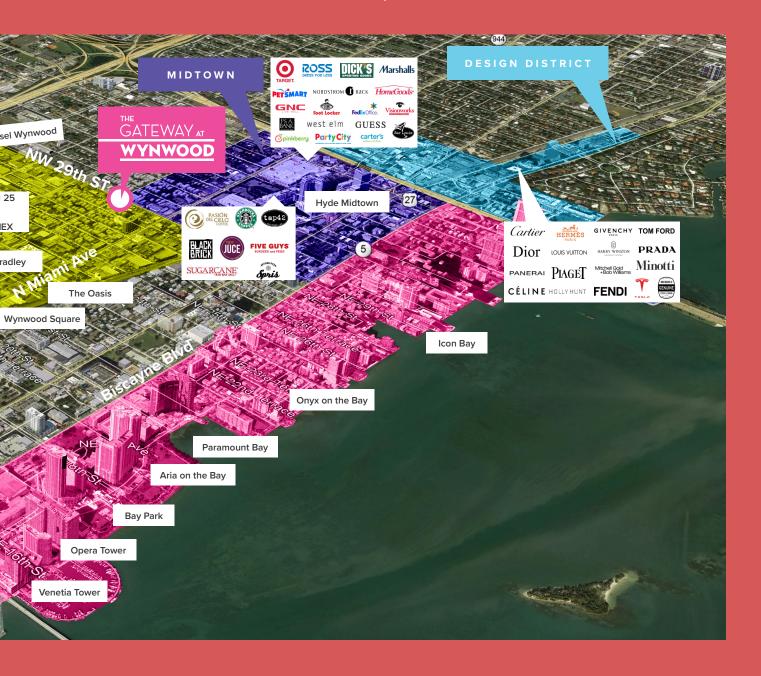

- + New construction
- Strategically located to draw from Design District, Midtown and Wynwood
- Eight floors of creative office space above totaling ±183,990 SF
- + 20 foot ceiling heights on the Ground Floor and higher in some areas
- Chase Bank just opened across the street

TOTAL OF ±24,041 RSF - CAN BE COMBINED

SURROUNDING RETAILERS

- Amati Furniture
- + Bat Louie
- + BEAKER & GRAY
- Brasserie Azur
- + Bar SPANGLISH
- + R House
- Sugarcane
- ⊦ Tap 42
- The Cheese Course
- VEZA SUR BREWING