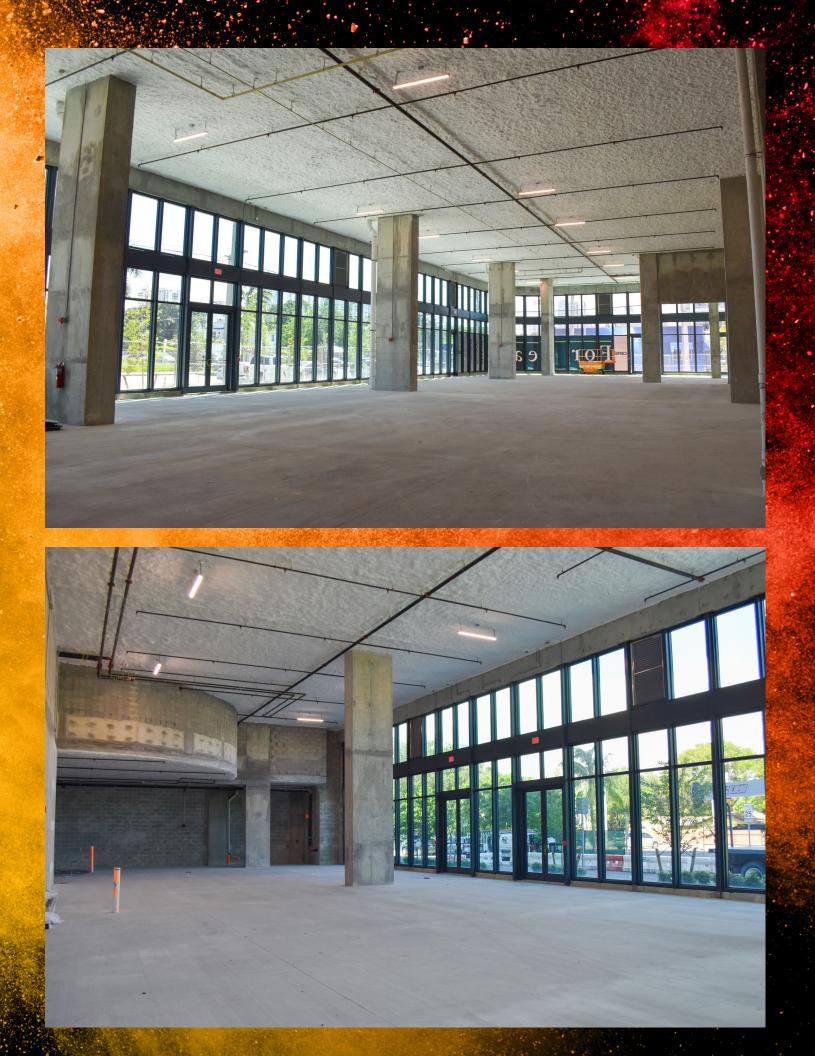

- + New construction
- Strategically located to draw from Design District, Midtown and Wynwood
- Eight floors of creative office space above totaling ±183,990 SF
- + 20 foot ceiling heights on the Ground Floor and higher in some areas
- Chase Bank just opened across the street