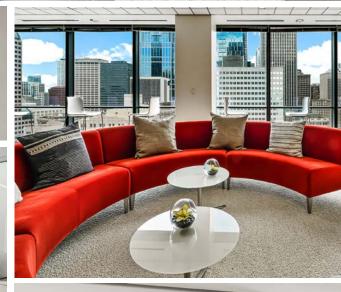

# CENTER CENTER

Seattle, WA 98101

301 Second Avenue

# seattle's *elevated* workplace

CBRE

CommonWealth partners

## Abundant Amenities



Unparalleled Views of The Waterfront and Seattle Skyline



14,000 SF Tenant Lounge With 4 Conference Rooms



യ്യ

23,000 SF Landscaped Rooftop Deck

Tenant Exclusive Fitness Center and Locker Rooms

LEED Platinum with 97/100 Energy Star rating



24/7 On-Site Security

Quick Access To Mass Transit

Direct access to the walkable Seattle Waterfront





Electric Car Chargers

Secure onsite Bike Storage for 147 bikes







# Superior Access

Immediate Access to Transportation and Neighborhood Amenities



### Exclusive Tenant Lounge and Deck







#### Featured Tenant Spaces



-



#### www.russellinvestmentscenter.com

JSSELI ESTMEN VTER GREG INGLIN +1 206 292 6128 greg.inglin@cbre.com

LAURA FORD +1 206 292 6120 laura.ford@cbre.com





© 2022 CBRE, Inc. All rights reserved. This information has been obtained from sources believed reliable, but has not been verified for accuracy or completeness. You should conduct a careful, independent investigation of the property and verify all information. Any reliance on this information is solely at your own risk. CBRE and the CBRE logo are service marks of CBRE, Inc. All other marks displayed on this document are the property of their respective owners, and the use of such logos does not imply any affiliation with or endorsement of CBRE. Photos herein are the property of their respective owners. Use of these images wi