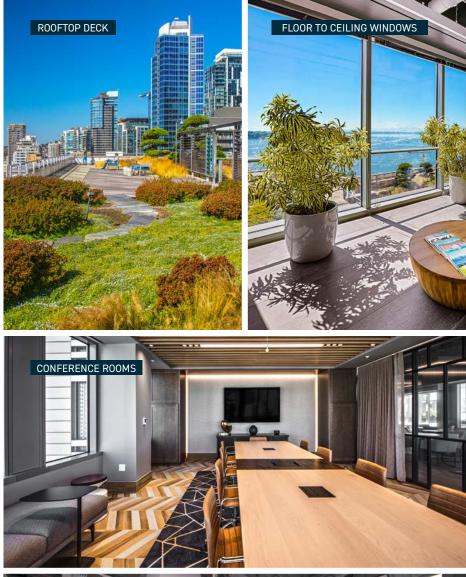

## Abundant Amenities

Unparalleled Views of The Waterfront and Seattle Skyline

14,000 SF Tenant Lounge With 4 Conference Rooms

യ്യ

23,000 SF Landscaped Rooftop Deck

Tenant Exclusive Fitness Center and Locker Rooms

### Exclusive Tenant Lounge and Deck

#### Featured Tenant Spaces

-