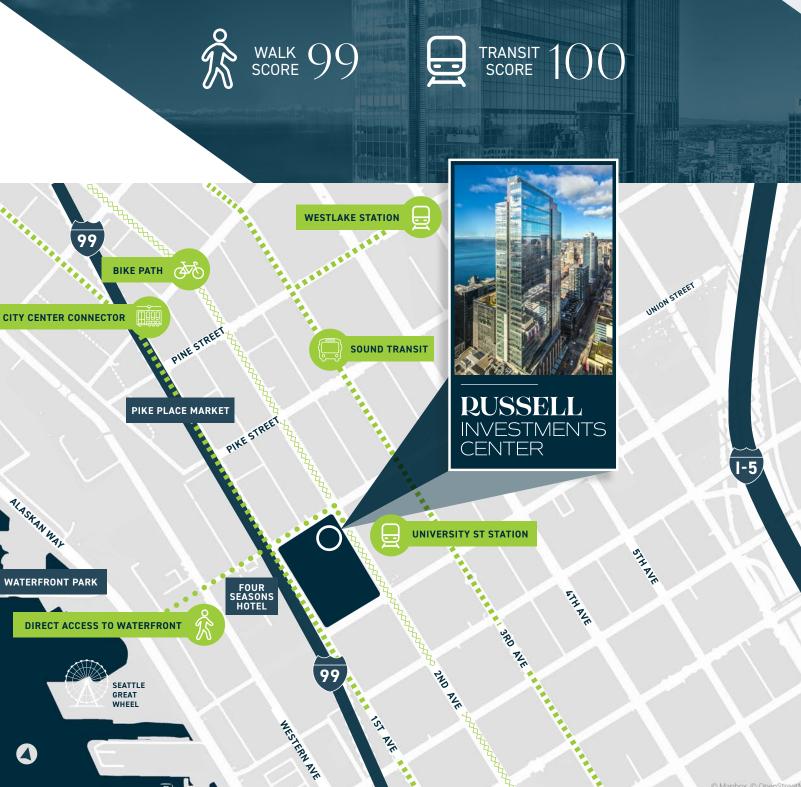

# Superior Access

Immediate Access to Transportation and Neighborhood Amenities