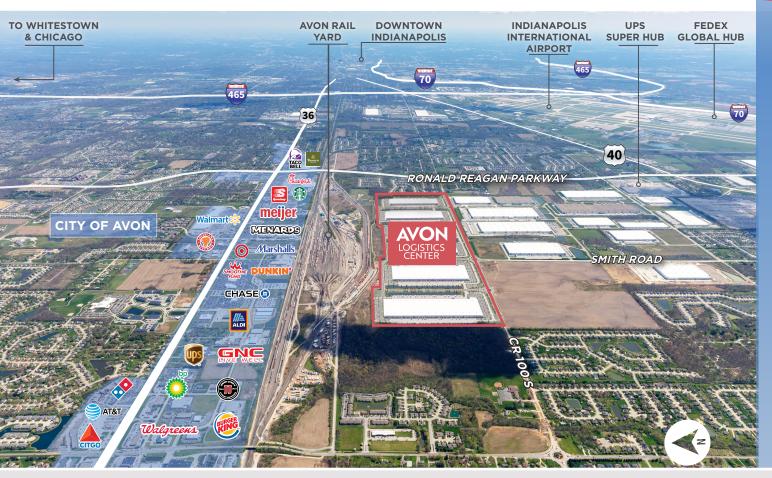

### SOUTHWEST INDIANAPOLIS LOCATION

INDIANA'S LARGEST SUBMARKET

**15 MINUTE DRIVE TIME** TO DEEPEST LABOR POOL IN INDIANAPOLIS

UNMATCHED ADJACENCY

AVON RAIL YARD, INDIANAPOLIS AIRPORT, FEDEX AND UPS HUBS

# ADJACENT to a plethora of retail amenities

## SUPERIOR LABOR ACCESS

**65,000+** Logistics & Warehouse workers within 30 minutes

**182,015** Hendricks County Population

**#1 AVON** Best suburb to live in Hendricks County, *Niche.com* 