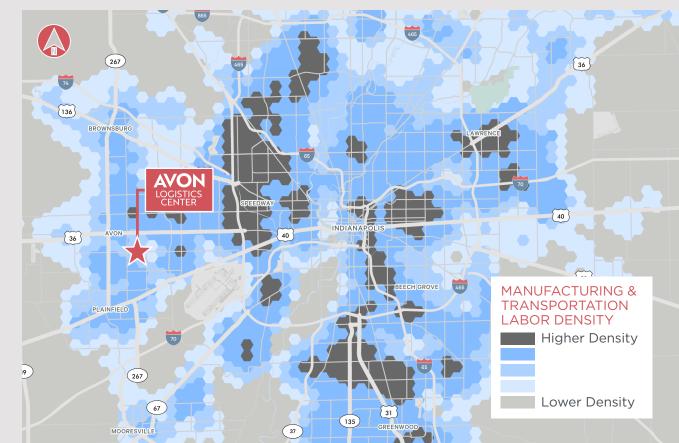

## SUPERIOR LABOR ACCESS

**65,000+** Logistics & Warehouse workers within 30 minutes

**182,015** Hendricks County Population

**#1 AVON** Best suburb to live in Hendricks County, *Niche.com* 