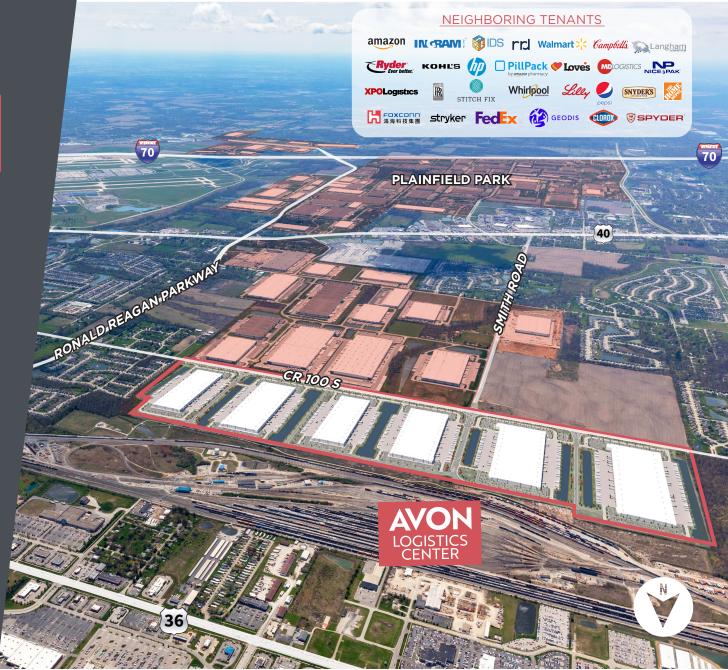

### SOUTHWEST INDIANAPOLIS LOCATION

INDIANA'S LARGEST SUBMARKET

**15 MINUTE DRIVE TIME** TO DEEPEST LABOR POOL IN INDIANAPOLIS

UNMATCHED ADJACENCY

AVON RAIL YARD, INDIANAPOLIS AIRPORT, FEDEX AND UPS HUBS

## AVON LOGISTICS CENTER | BUILDINGS 1-6

## SUPERIOR LABOR ACCESS

**65,000+** Logistics & Warehouse workers within 30 minutes

**182,015** Hendricks County Population

**#1 AVON** Best suburb to live in Hendricks County, *Niche.com* 