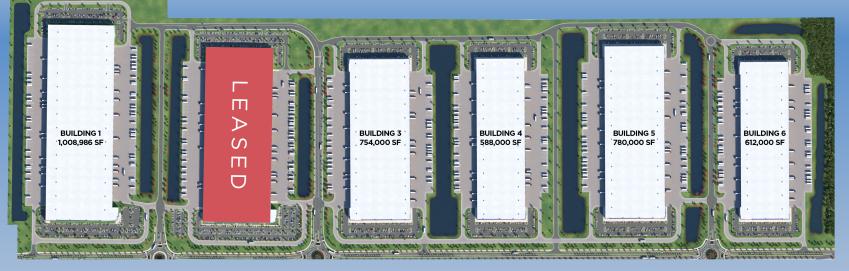

## PARK & BUILDING HIGHLIGHTS

space options from 400,000 SF - 1,000,000+ SF

## AVON LOGISTICS CENTER | BUILDINGS 1-6