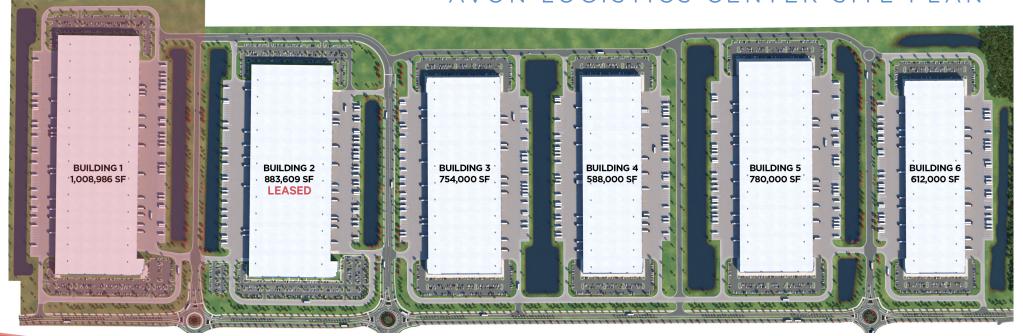

8598 E CR 100 S, AVON, INDIANA 46123



CHECKING EVERY BOX
IN MODERN SITE SELECTION

**CBRE** 



## AVON LOGISTICS CENTER SITE PLAN



## BUILDING 1 CONSTRUCTION SCHEDULE

**LINK TO CONSTRUCTION VIDEO** 













DECEMBER 2022

**MARCH 2023** 

MAY 2023

**JULY 2023** 

**AUGUST 2023** 

**NOVEMBER 2023** 

**MARCH 2024** 

COMPLETED

COMPLETED

COMPLETED

COMPLETED

COMPLETED

COMPLETED

SITE WORK & FOUNDATION

PRECAST WALLS STRUCTURAL STEEL

ROOFING

FLOOR SLAB

COMPLETION (FIXTURING)

SPEC OFFICE COMPLETION



## BUILDING 1 SPECIFICATIONS



BUILDING SIZE 1,008,986 SF



BUILDING DIMENSIONS
580' X 1728'



54' X 55' 70' SPEED BAYS



CLEAR HEIGHT 40 FEET



**DOCK DOORS**104 (EXPANDABLE)



DOCK EQUIPMENT 40,000LB MECHANICAL LEVELERS



**AUTO PARKING**UP TO 707 SPACES



TRAILER PARKING
229 SPACES



**FLOOR SLAB** 8" CONCRETE



DRIVE-INS



8598 E CR 100 S, AVON, INDIANA 46123



**JEREMY WOODS, CCIM** 

+1 31