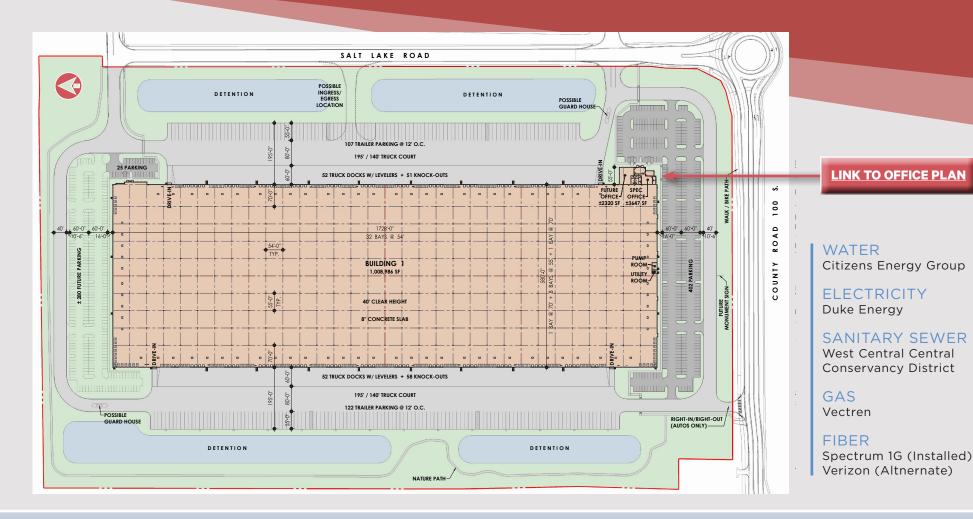

## BUILDING 1 SPECIFICATIONS

BUILDING SIZE 1,008,986 SF

BUILDING DIMENSIONS
580' X 1728'

54' X 55' 70' SPEED BAYS

CLEAR HEIGHT 40 FEET

**DOCK DOORS**104 (EXPANDABLE)

DOCK EQUIPMENT 40,000LB MECHANICAL LEVELERS

**AUTO PARKING**UP TO 707 SPACES

TRAILER PARKING
229 SPACES

**FLOOR SLAB** 8" CONCRETE

DRIVE-INS

8598 E CR 100 S, AVON, INDIANA 46123

**JEREMY WOODS, CCIM** 

+1 317 269 1016 JEREMY.WOODS@CBRE.COM **ANDREW MORRIS** 