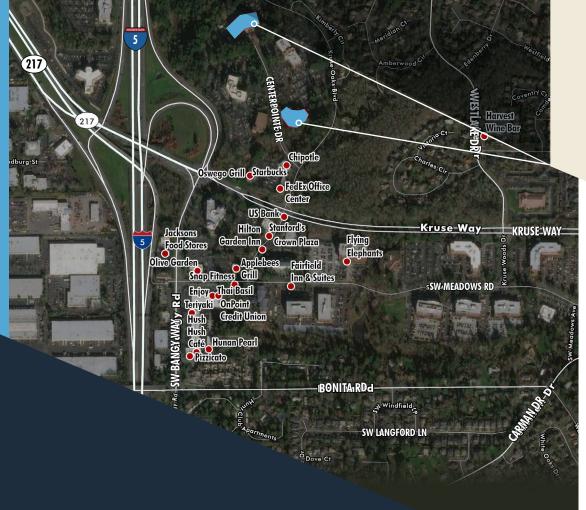

### ONE X THREEX CENTERPOINTE

ONE CENTERPOINTE 95,003 RSF THREE CENTERPOINTE 104,916 RSF

1and3centerpointe.com

Tenants of One and Three Centerpointe enjoy a unique experience in the Kruse Way submarket. At the confluence of I-5 & Hwy 217, Centerpointe Drive is the very first street heading into Lake Oswego. The proximity to the Centerpointe Shops, beautiful natural setting and walkways in the park make for a serene and convenient work environment.