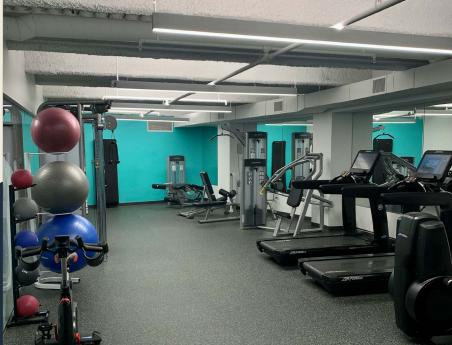

Both the Fit Stop at One Centerpointe and full workout facility at Three Centerpointe are equipped with high-end cardio equipment, free weights and other training tools for any type of athlete. One and Three Centerpointe are truly destination offices that Tenants enjoy year after year.