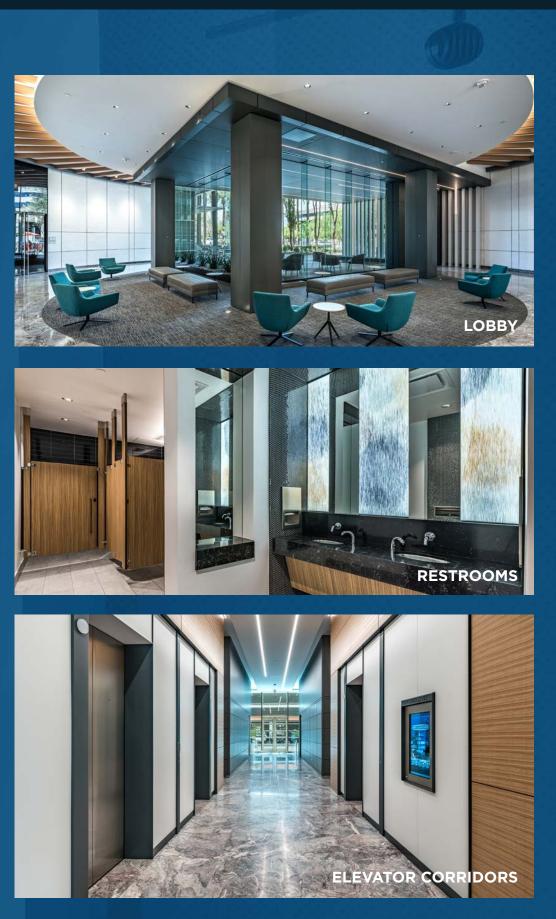

# **BEST LOBBY ON CAMELBACK**

### LIGHTS AND LINES

The circular lobby, which connects the dual elevator cores, is finished with Fiore del Pesco marble and beautiful, heavy embossed, bonded quartz white paneling.