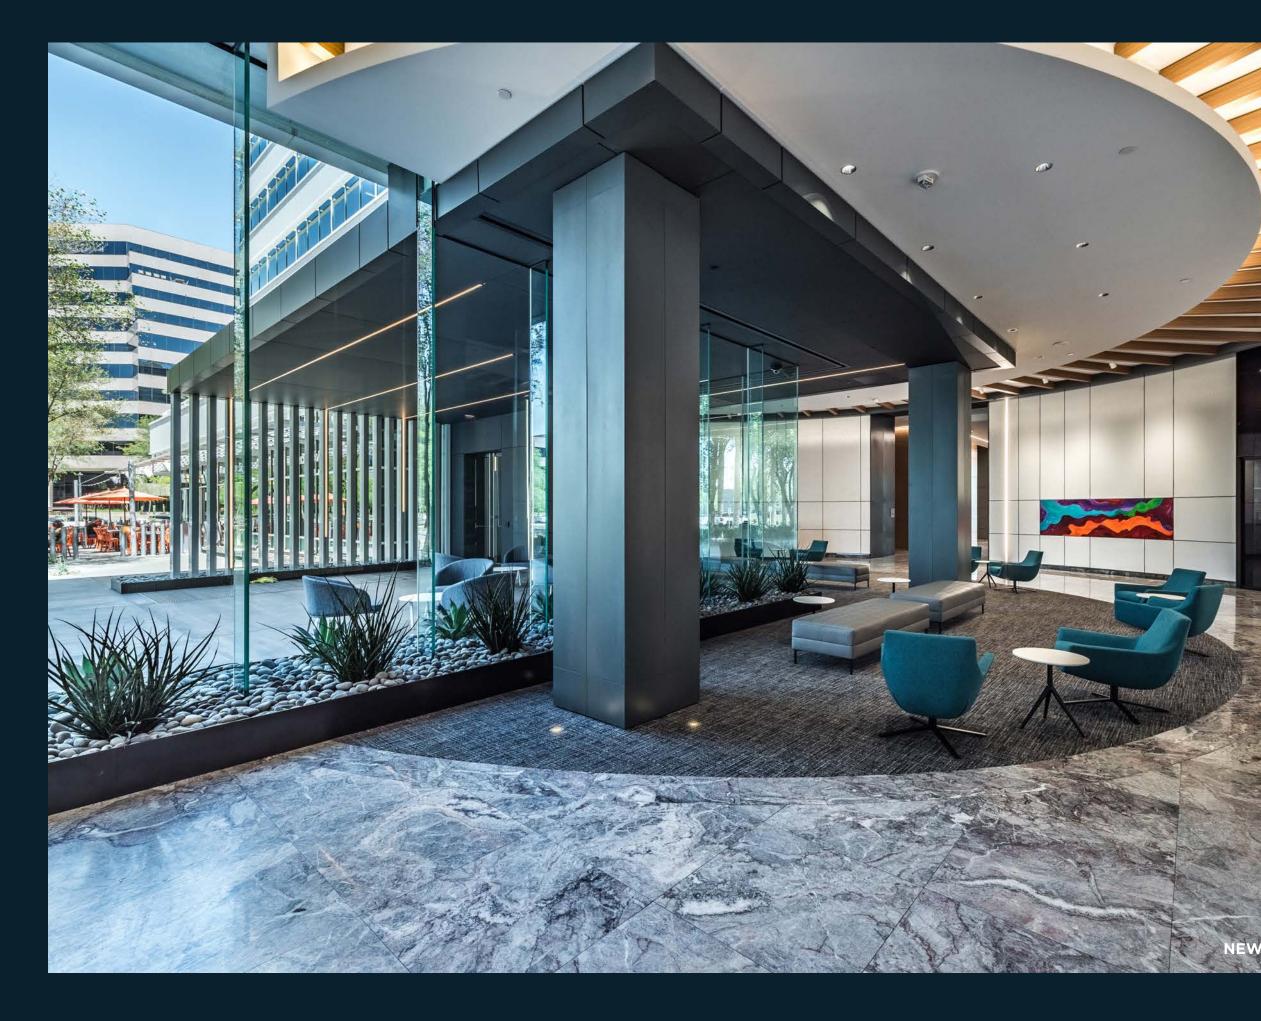

# **BEST LOBBY ON CAMELBACK**

### LIGHTS AND LINES

The circular lobby, which connects the dual elevator cores, is finished with Fiore del Pesco marble and beautiful, heavy embossed, bonded quartz white paneling.