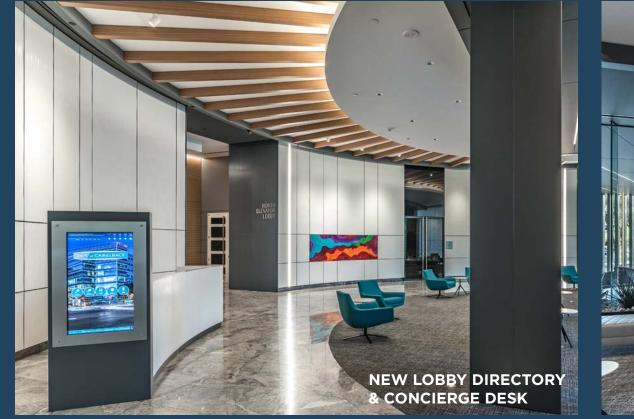

# **BEST LOBBY ON CAMELBACK**

### LIGHTS AND LINES

The circular lobby, which connects the dual elevator cores, is finished with Fiore del Pesco marble and beautiful, heavy embossed, bonded quartz white paneling.