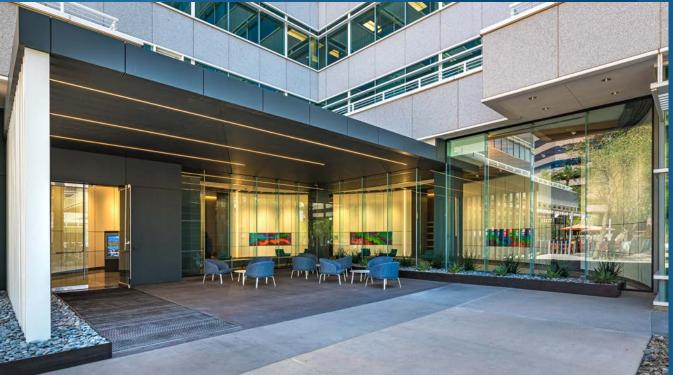

#### **NEWLY RENOVATED**

MAIN ENTRY CORRIDOR

# **BEST LOBBY ON CAMELBACK**

### LIGHTS AND LINES

The circular lobby, which connects the dual elevator cores, is finished with Fiore del Pesco marble and beautiful, heavy embossed, bonded quartz white paneling.