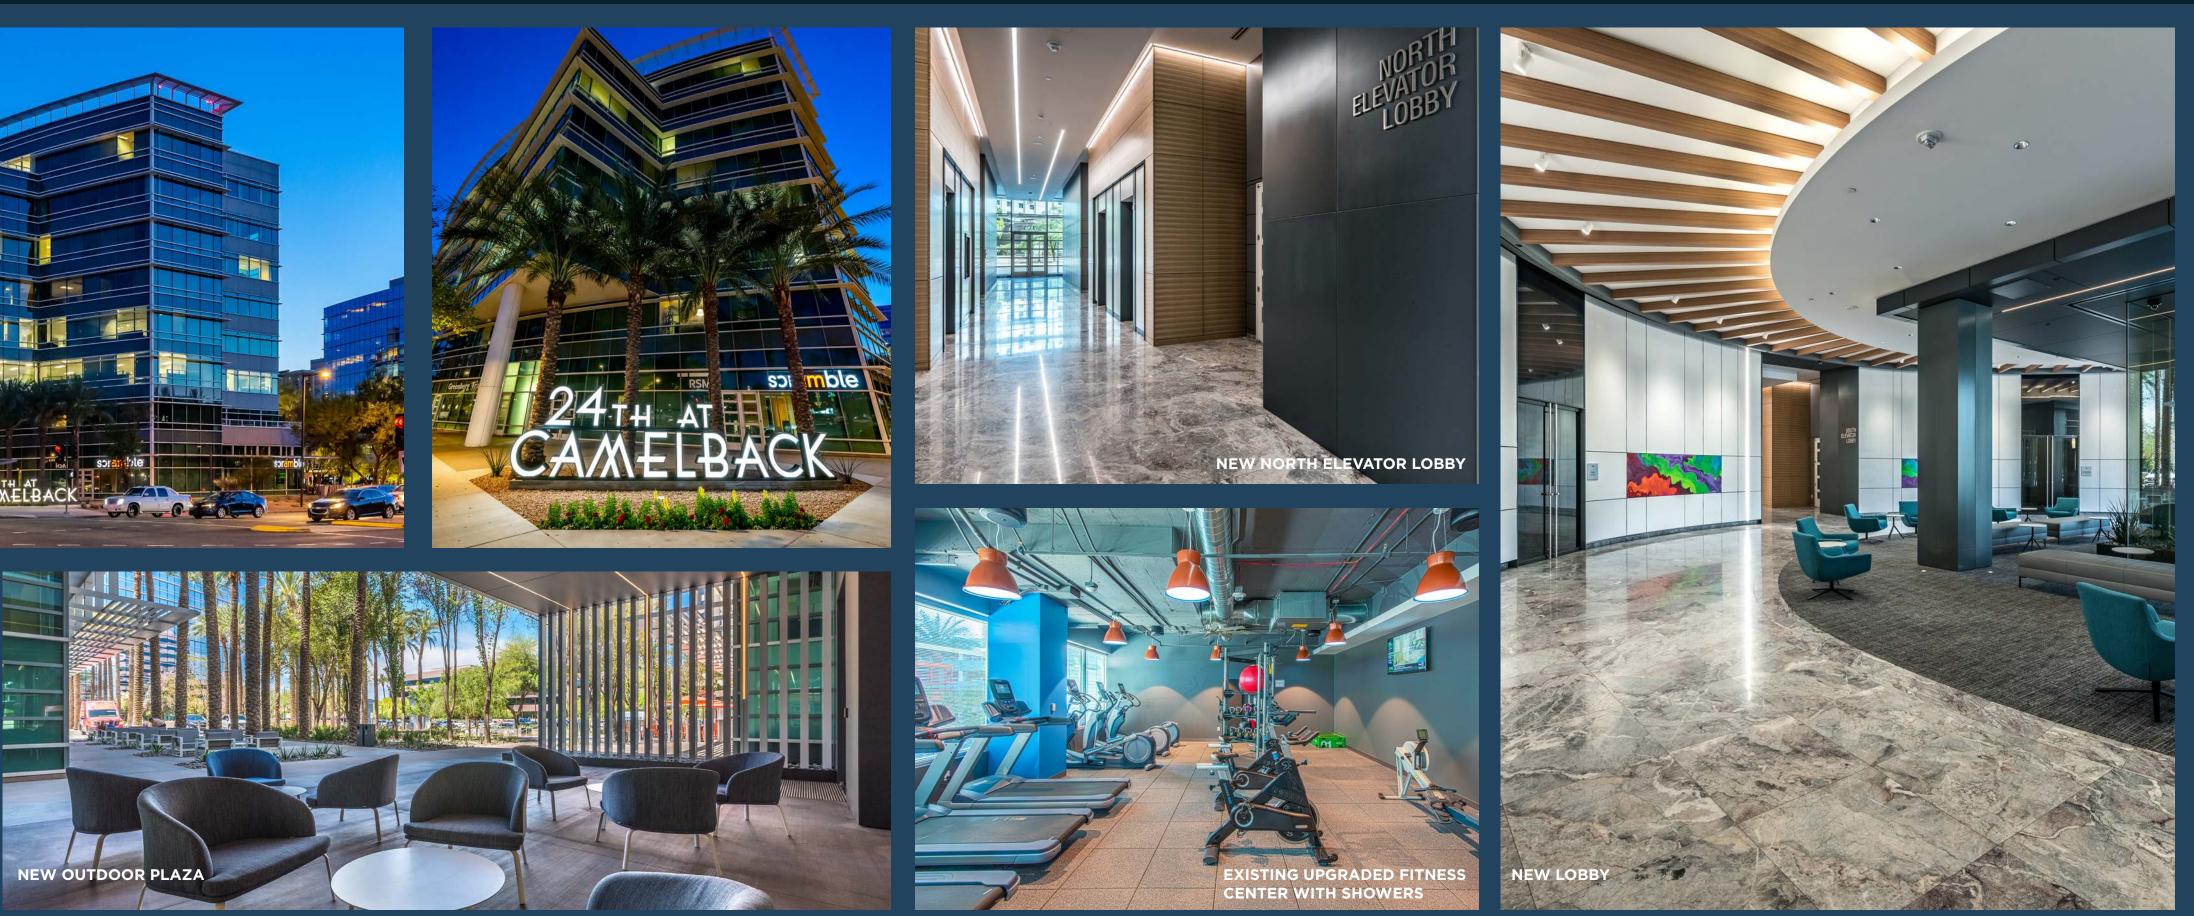

#### THE BUILDING

- + Two floor-by-floor, water-cooled DX units
- + Telecommunications provided by Cox Communications,
- XO Communications, Cogent and Level 3
- + Superior levels of broadband internet connectivity
- + On-site security guard 24/7
- + Six main passenger elevators
- + Outdoor meeting areas
- + Expanded visitor parking
- + New fitness center
- + On-site restaurant

### SUSTAINABILITY FEATURES

- + Single-stream recycling program
- + High efficiency fixtures to increase water efficiency
- + Occupancy sensors in all elevators
- + Green cleaning program
- + Smart water-reducing irrigation timers

### LIGHTS AND LINES

The circular lobby, which connects the dual elevator cores, is finished with Fiore del Pesco marble and beautiful, heavy embossed, bonded quartz white paneling.

### MOVE-IN READY CREATIVE SPACE

The building features an inventory of well-designed and open-styled spec suites ranging in size. Each have been delivered with high quality materials & standards.