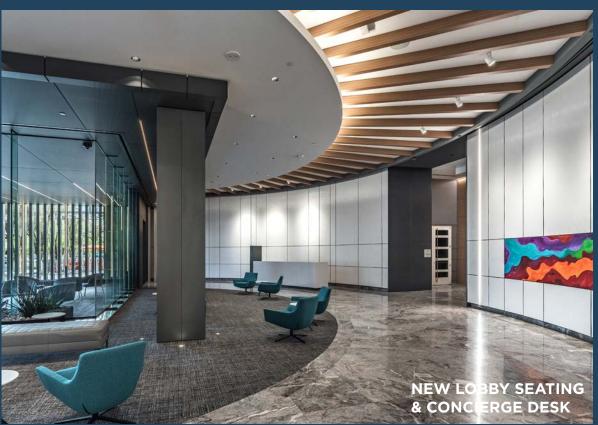

# **BEST LOBBY ON CAMELBACK**

### LIGHTS AND LINES

The circular lobby, which connects the dual elevator cores, is finished with Fiore del Pesco marble and beautiful, heavy embossed, bonded quartz white paneling.