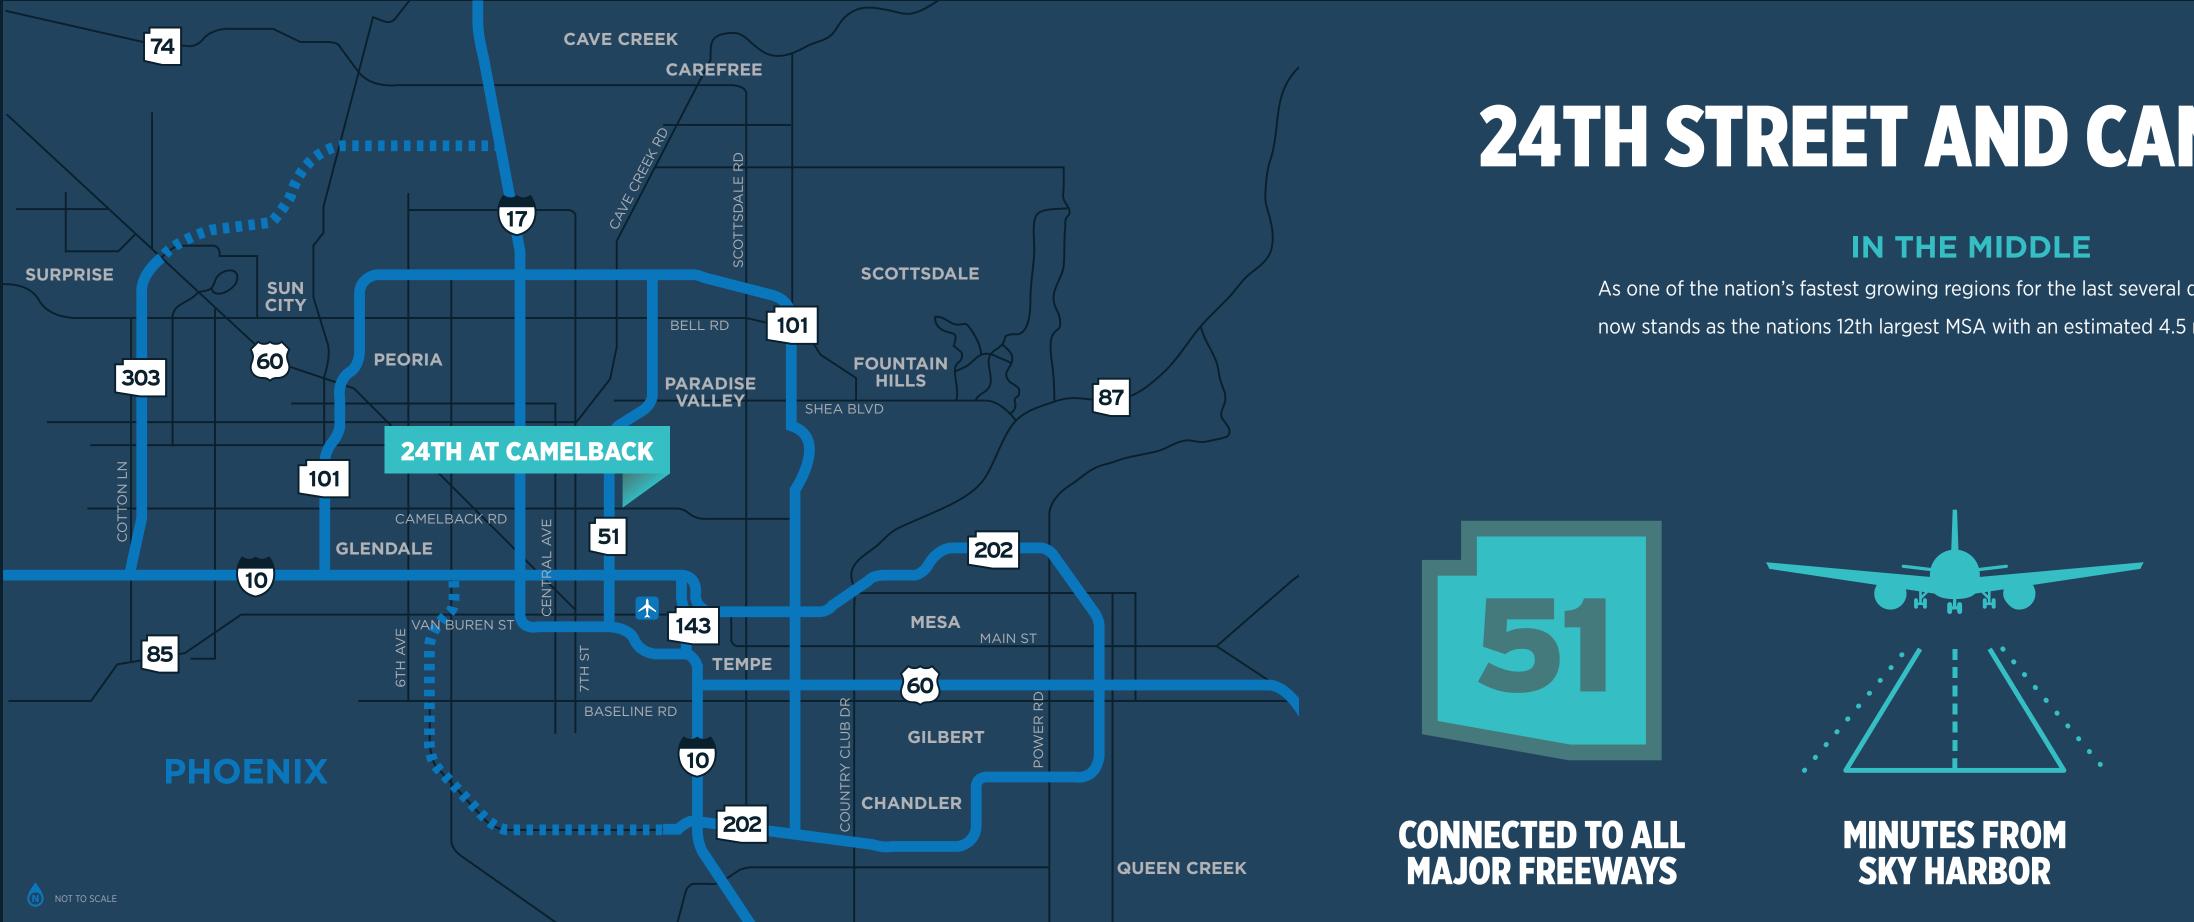

# **24TH STREET AND CAMELBACK**

As one of the nation's fastest growing regions for the last several decades, Phoenix now stands as the nations 12th largest MSA with an estimated 4.5 million residents.

hopdoddy

# **24TH AT CAMELBACK**

24TH AT CAMELBACK ... Corner location walkable to dozens of amenities.

Short-term and long-term spaces available.

#### PARKING GARAGE

Ground floor contains more visitor parking. Reserved & unreserved tenant parking throughout.

WELLS FARGO OVER EASY

CAMELBACK ROAD

**ESPLANADE LANE** 

THE CAMBY ARTIZEN FLINT BY BALTAIRE AMC DINE-IN THEATRES MERCBAR TOCAYA ORGANICA COMONCY

CALIFORNIA PIZZA KITCHEN THE CHEESECAKE FACTORY BREAKFAST\_CLUB BLANCO TACOS + TEQUILA ZINBURGER TRUE FOOD KITCHEN THE CAPITAL GRILLE ROYAL COFFEE BAR STARBUCKS POMO LIFE TIME FITNESS