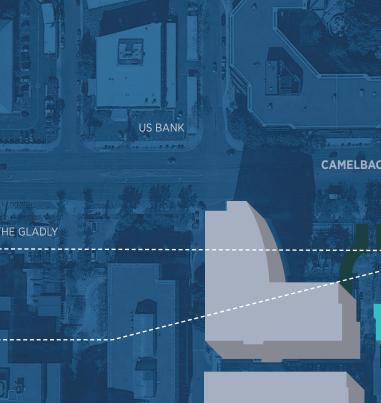

# **24TH AT CAMELBACK**

24TH AT CAMELBACK ... Corner location walkable to dozens of amenities.

Short-term and long-term spaces available.

#### PARKING GARAGE

Ground floor contains more visitor parking. Reserved & unreserved tenant parking throughout.

WELLS FARGO OVER EASY

CAMELBACK ROAD

**ESPLANADE LANE** 

THE CAMBY ARTIZEN FLINT BY BALTAIRE AMC DINE-IN THEATRES MERCBAR TOCAYA ORGANICA COMONCY

CALIFORNIA PIZZA KITCHEN THE CHEESECAKE FACTORY BREAKFAST\_CLUB BLANCO TACOS + TEQUILA ZINBURGER TRUE FOOD KITCHEN THE CAPITAL GRILLE ROYAL COFFEE BAR STARBUCKS POMO LIFE TIME FITNESS