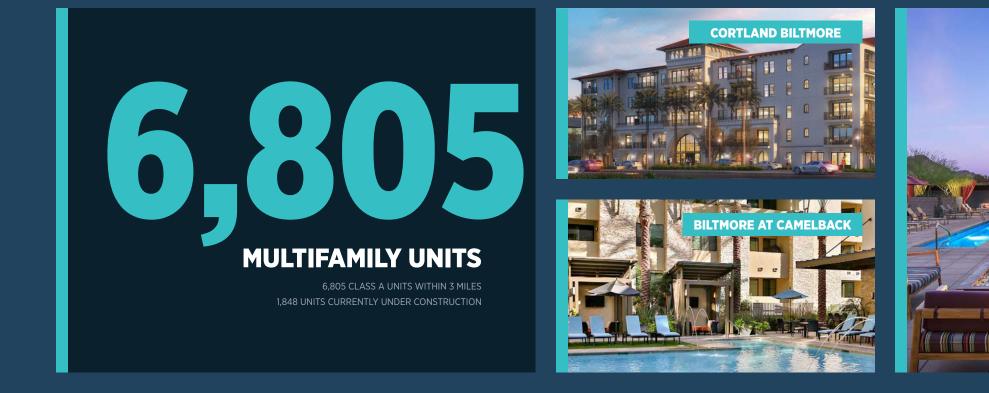

# **24TH STREET AND CAMELBACK**

As one of the nation's fastest growing regions for the last several decades, Phoenix now stands as the nations 12th largest MSA with an estimated 4.5 million residents.

hopdoddy

### THE NEW CAMELBACK CORRIDOR