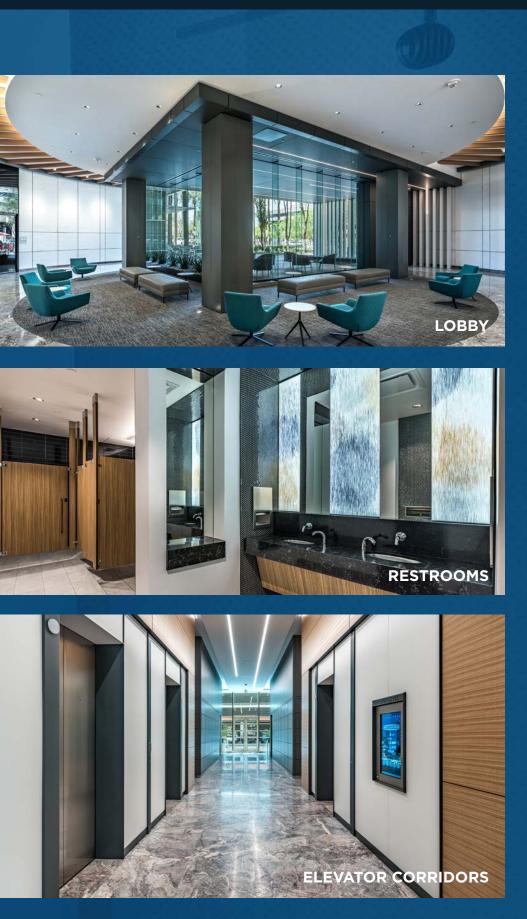

# **BEST LOBBY ON CAMELBACK**

### LIGHTS AND LINES

The circular lobby, which connects the dual elevator cores, is finished with Fiore del Pesco marble and beautiful, heavy embossed, bonded quartz white paneling.