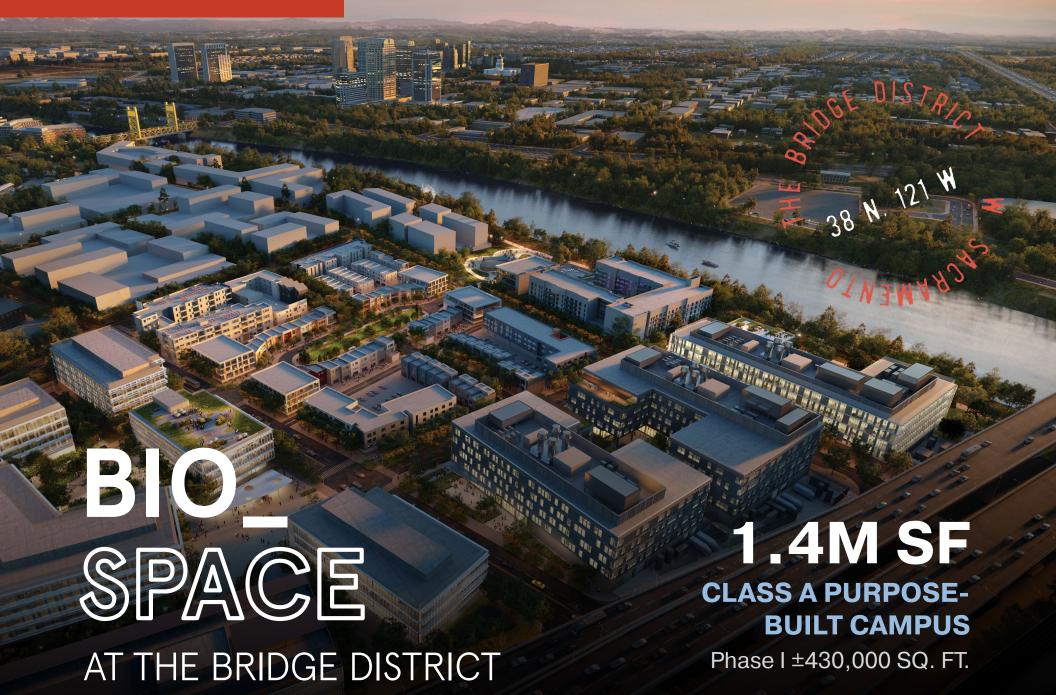

### Sacramento's Flagship Life Science Hub

# Phase I Highlights

±430K

2

5

Square Feet

Buildings

**Stories** 

Q3 2024

Q1 2026

Shovel in the Ground

Move-In Ready

THE FOUNDRY

THE BARN

Join one of the nation's burgeoning life science clusters with a top national science & agricultural program at UC Davis

Located ~10 minutes from UC
Davis Health's Sacramento
campus and the recently
launched Aggie Square mixed-use
Innovation District

### BIO\_ SPACE AT THE BRIDGE DISTRICT