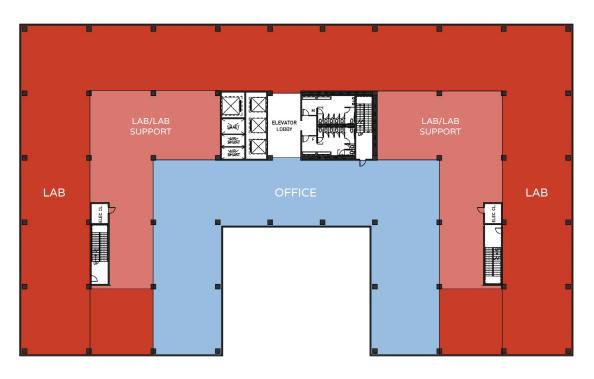

# Representative Floor Plans

BUILDING I: ±43,000 RSF BUILDING II: ±47,000 RSF

### LEVEL 5

Single-Tenant floor plan

\*Tenant Space assumed to be 60/40 Lab/Office Space

### LEVEL 2

Single-Tenant floor plan

\*Tenant Space assumed to be 60/40 Lab/Office Space