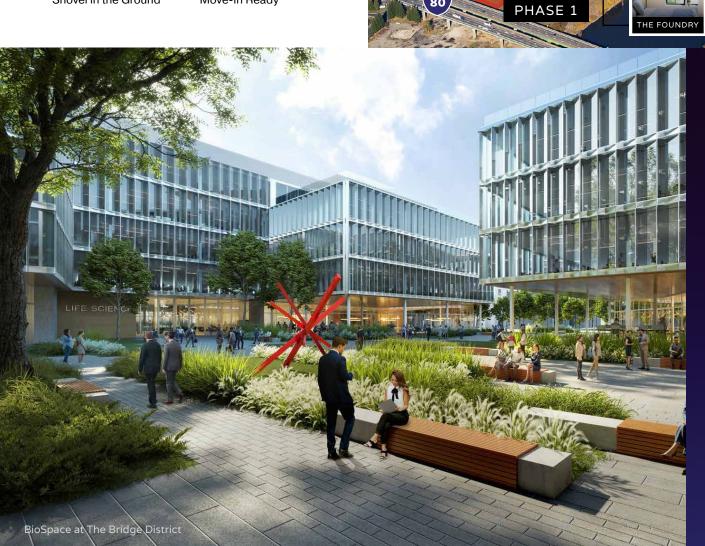

### Sacramento's Flagship Life Science Hub



# Phase I Highlights

±430K

2

5

Square Feet

Buildings

**Stories** 

Q3 2024

Q1 2026

Shovel in the Ground

Move-In Ready





THE FOUNDRY

THE BARN





Join one of the nation's burgeoning life science clusters with a top national science & agricultural program at UC Davis



Located ~10 minutes from UC
Davis Health's Sacramento
campus and the recently
launched Aggie Square mixed-use
Innovation District



Purpose-built buildings & infrastructure meticulously designed to meet the needs of today's lab users



Long term potential to expand into multiple future phases



# Research ready, Day-1 & Beyond

## **Property Characteristics**



~125 Lbs/SF Live Loads



**Emergency Power** 



6,000 Micro-Inches Per Second Vibration Tolerance



**Premier Amenity** Package



16' To 18' Slab-To-Slab Heights



**Dedicated Shipping** & Receiving



33' Column Bays



5,000 Lbs. Capacity Freight Elevator



Efficient 4