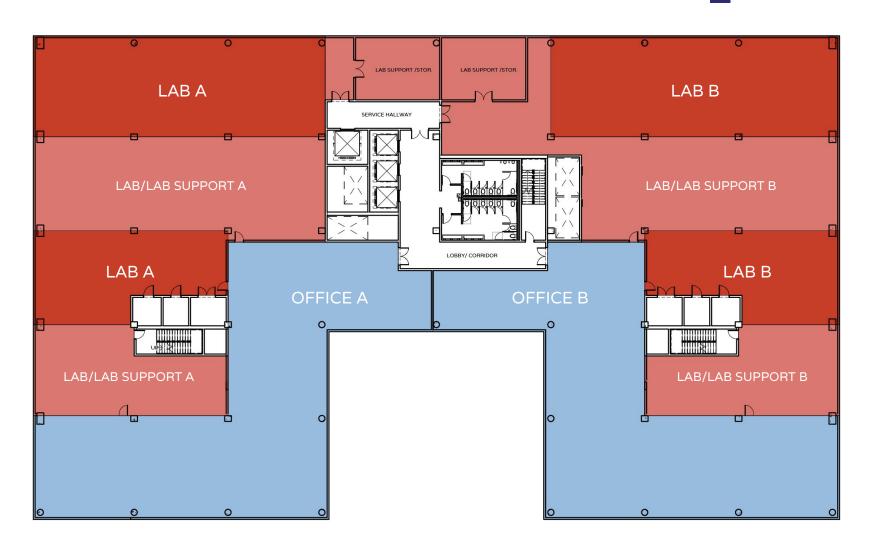

# Representative Floor Plans

BUILDING I: ±43,000 RSF

**BUILDING II: ±47,000 RSF** 

**LEVELS 2 - 4**Multi-Tenant floor plan

\*Tenant Space assumed to be 60/40 Lab/Office Space

Lab
Lab/Lab Support
Office
Lobby

### LEVEL 2

Single-Tenant floor plan

\*Tenant Space assumed to be 60/40 Lab/Office Space