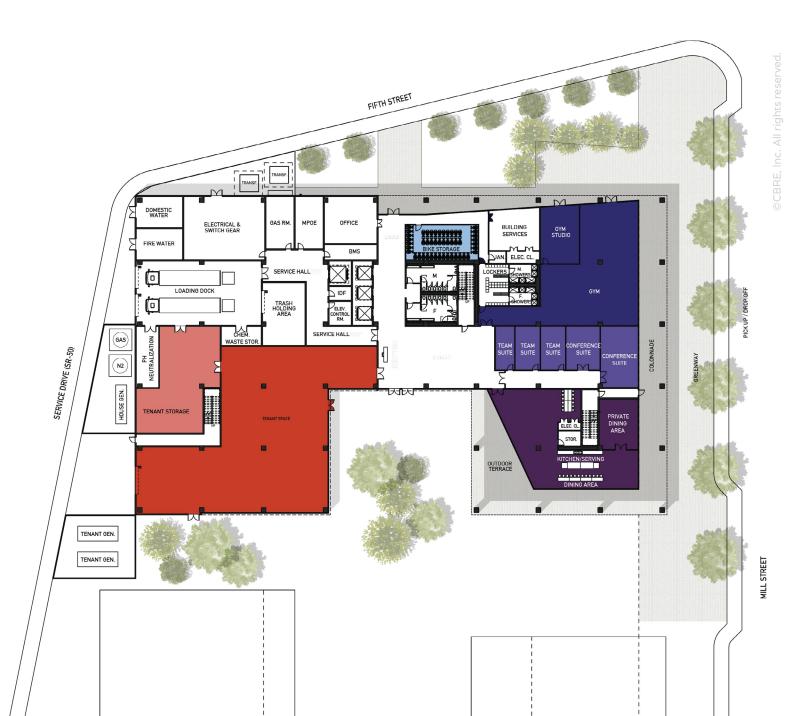

# **Facility Amenities**

### **GROUND LEVEL**

Phase 1

Tenat Space

Tenant Storage

Commercial Test Kitchen

Conference Suites

Gym & Peloton Bike Studio

Bike Storage