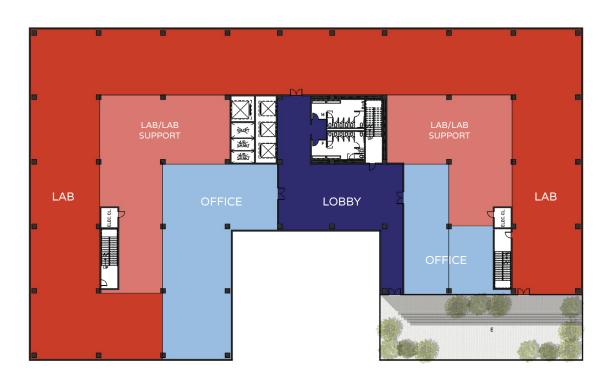

# Representative Floor Plans

BUILDING I: ±43,000 RSF

**BUILDING II: ±47,000 RSF** 

**LEVELS 2 - 4**Multi-Tenant floor plan

\*Tenant Space assumed to be 60/40 Lab/Office Space

Lab
Lab/Lab Support
Office
Lobby