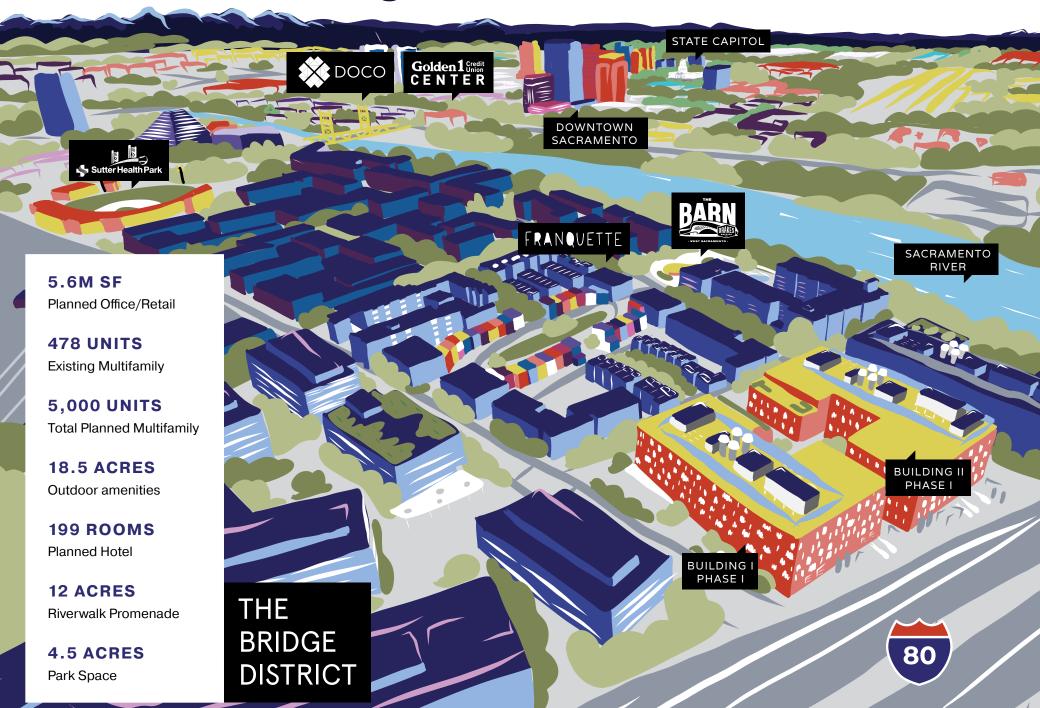

build both buildings in parallel and deliver Building 2 earlier than noted





# **Facility Amenities**

### **GROUND LEVEL**

Phase 1

Tenat Space

Tenant Storage

Commercial Test Kitchen

Conference Suites

Gym & Peloton Bike Studio

Bike Storage



BioSpace at The Bridge Disti

# Representative Floor Plans

BUILDING I: ±43,000 RSF

**BUILDING II: ±47,000 RSF** 

**LEVELS 2 - 4**Multi-Tenant floor plan

\*Tenant Space assumed to be 60/40 Lab/Office Space

Lab
Lab/Lab Support
Office
Lobby



# Representative Floor Plans

BUILDING I: ±43,000 RSF BUILDING II: ±47,000 RSF

### LEVEL 5

Single-Tenant floor plan

\*Tenant Space assumed to be 60/40 Lab/Office Space

### LEVEL 2

Single-Tenant floor plan

\*Tenant Space assumed to be 60/40 Lab/Office Space







# Life @ The Bridge District



### BIO\_ SPACE AT THE BRIDGE DISTRICT

### MARK J. KOL

#### **Executive Vice President**

Mark.Kol@cbre.com

T 510 874 1992

Lic. 01251158

### **NELLIE CRUZ**

#### **Senior Associate**

Nellie.Cruz@cbre.com

T 916 492 6915

Lic. 02086140

### **EVAN CHANG**

#### **Vice President**

Evan.Chang@cbre.com

T 650 577 2962

Lic. 02010044