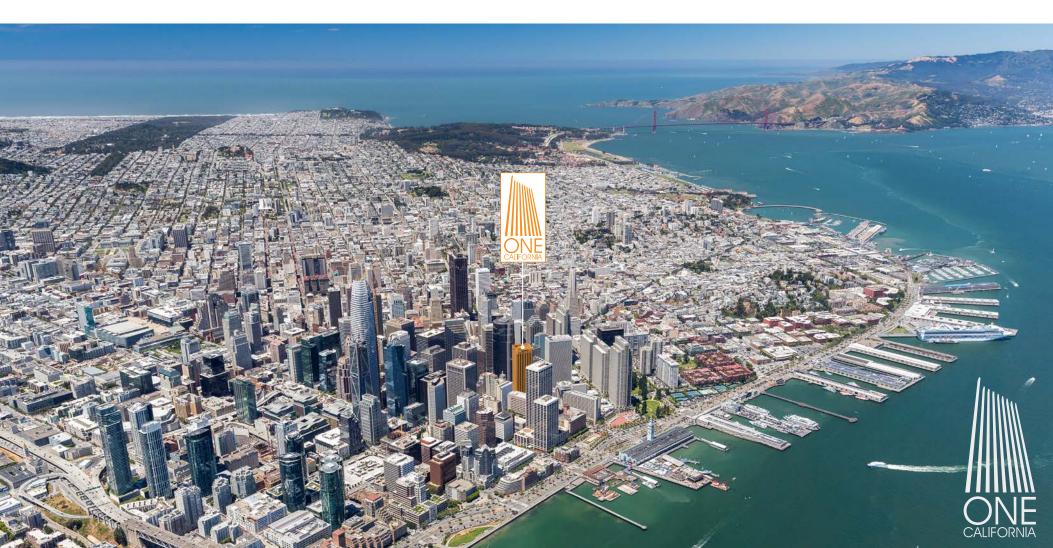

# Property Highlights

- ◆ 32-story, 510,200 sf Premier Class A office building
- ◆ Ideally located at the forefront of the Financial District

- Stunning views throughout the building
- Highly efficient, floor plates appealing to both creative and professional users
- Renovated lobby and plaza

- Direct access to BART/Muni and the inonic Cable Cars of San Francisco.
  Blocks from the Transbay Transit Center and the Ferry building.
- Immediate proximity to restaurants and amenities