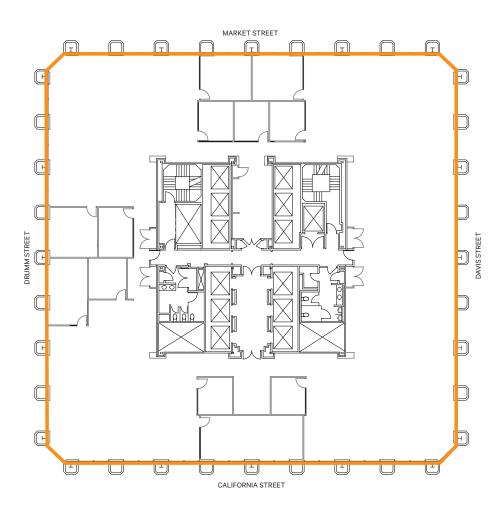

rooms. Large boardroom.<br>Kitchen. Open area.                                                           |  |
| 600   | 16,852           | 9/1/23 | 13 offices/meeting rooms. 2 conference rooms. Mailroom. Kitchen. Open area.                                                |  |
| 500   | 16,852<br>67,408 | 9/1/23 | 5 offices/meeting rooms. Large conference room. Small conference room. Kitchen. Open area.                                 |  |
| 300   | 10,507           | Now    | 23 private offices. 4 conference rooms. Open area. Break area. Lounge.                                                     |  |











**SUITE 1800** 

16,351 SF AVAILABLE NOW

- Beautiful water and city views
- Private office intensive with 25 offices
- 4 conference rooms
- Boardroom
- Spacious lunchroom











SUITE 800

16,852 SF AVAILABLE 9/1/2023

VIEW VIRTUAL TOUR

- 10 offices/meeting rooms
- Large boardroom
- Kitchen
- Open work area with beautiful natural light and city views











**SUITE 700** 

16,852 SF AVAILABLE 9/1/2023

VIEW VIRTUAL TOUR

- 8 offices/meeting rooms
- Large boardroom
- Small conference room
- Kitchen
- Open area











SUITE 600

16,852 SF AVAILABLE 9/1/2023

VIEW VIRTUAL TOUR

- 13 offices/meeting rooms
- 2 conference rooms
- Mailroom
- Kitchen
- Open area











SUITE 500

16,852 SF AVAILABLE 9/1/2023

VIEW VIRTUAL TOUR

- 6 offices/meeting rooms
- Large conference room
- All hands area
- Kitchen
- Open area











# 3rd Floor

SUITE 300

10,507 SF AVAILABLE NOW

VIEW VIRTUAL TOUR

- 23 private offices
- 4 conference rooms
- Open area
- Break are