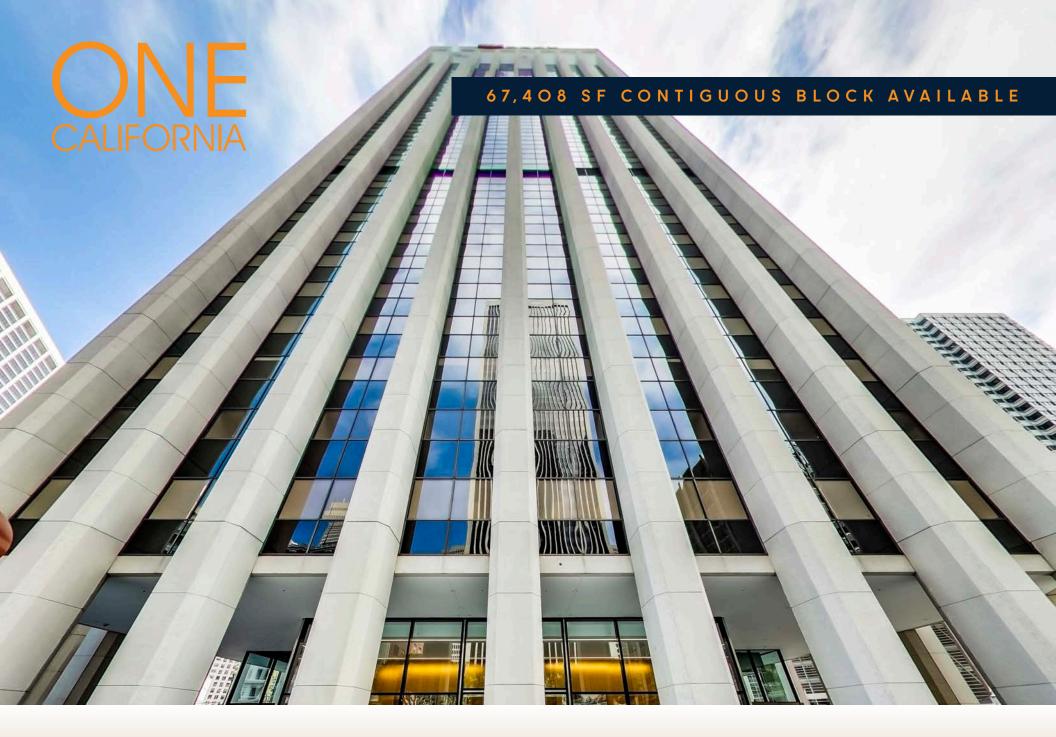

# Property Highlights

- ◆ 32-story, 510,200 sf Premier Class A office building
- ◆ Ideally located at the forefront of the Financial District

- Stunning views throughout the building
- Highly efficient, floor plates appealing to both creative and professional users
- Renovated lobby and plaza

# 67,408 SF CONTIGUOUS BLOCK AVAILABLE

| SUITE | RSF              |        | COMMENTS                                                                                                                   |  |
|-------|------------------|--------|----------------------------------------------------------------------------------------------------------------------------|--|
| 1800  | 16,351           | Now    | Beautiful bay and city views. Private office intensive with 25 offices. 4 conference rooms. Boardroom. Spacious lunchroom. |  |
| 800   | 16,852           | 9/1/23 | 10 offices/meeting rooms. Large boardroom.<br>Kitchen. Open area.                                                          |  |
| 700   | 16,852           | 9/1/23 | 9 offices/meeting rooms. Large boardroom.<br>Kitchen. Open area.                                                           |  |
| 600   | 16,852           | 9/1/23 | 13 offices/meeting rooms. 2 conference rooms. Mailroom. Kitchen. Open area.                                                |  |
| 500   | 16,852<br>67,408 | 9/1/23 | 5 offices/meeting rooms. Large conference room. Small conference room. Kitchen. Open area.                                 |  |
| 300   | 10,507           | Now    | 23 private offices. 4 conference rooms. Open area. Break area. Lounge.                                                     |  |