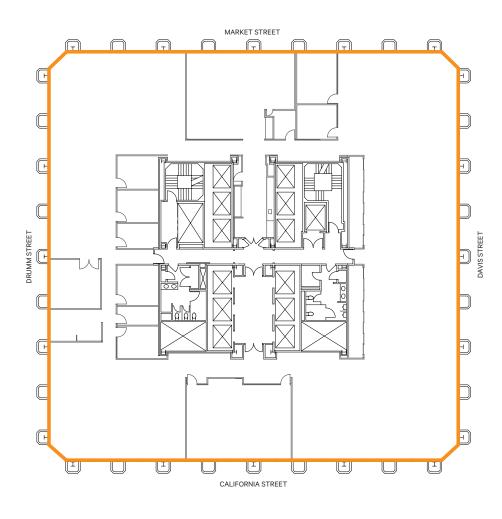

## **FLOOR PLATES:**

Highly efficient ~17,000 sq ft plates

# SETBACKS:

Significant setbacks that provide an abundance of natural light