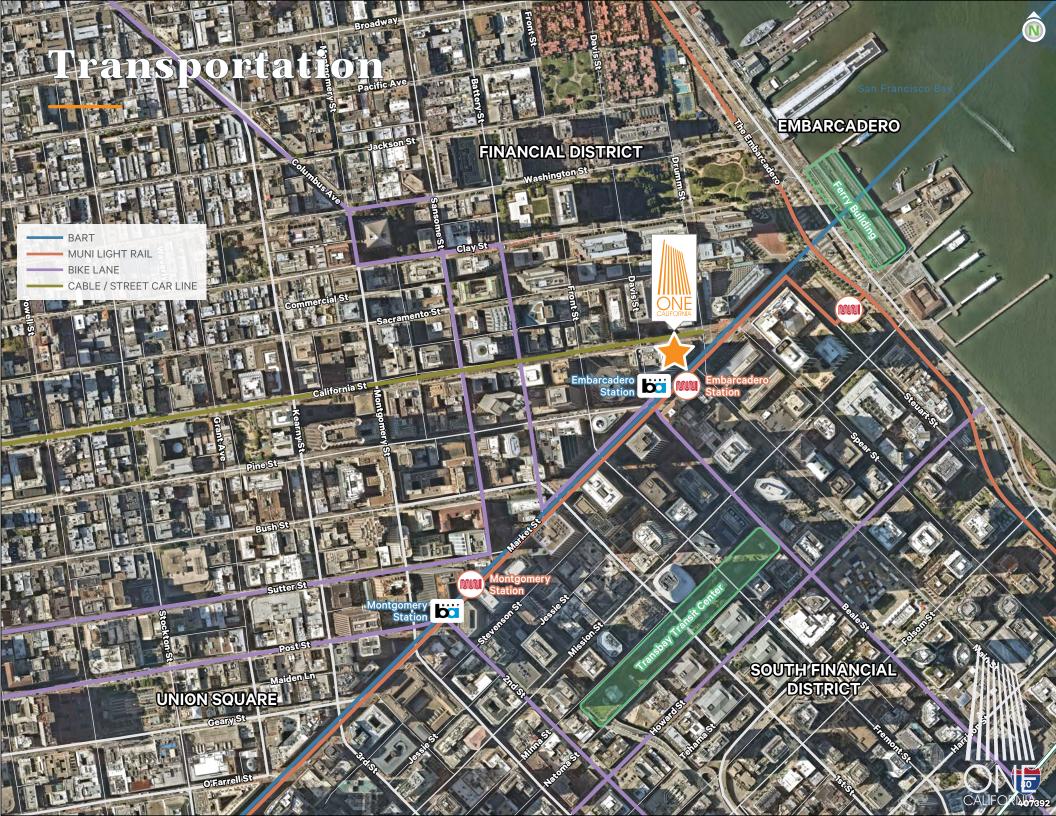

- Direct access to BART/Muni and the inonic Cable Cars of San Francisco.
  Blocks from the Transbay Transit Center and the Ferry building.
- Immediate proximity to restaurants and amenities