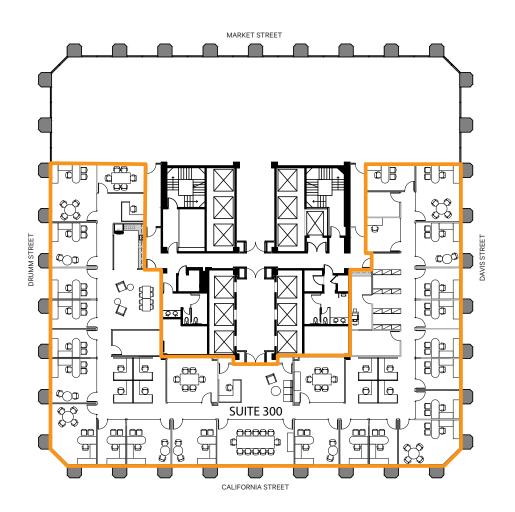

# 3rd Floor

SUITE 300

10,507 SF AVAILABLE NOW

VIEW VIRTUAL TOUR

- 23 private offices
- 4 conference rooms
- Open area
- Break area
- Lounge

© 2022 CBRE, Inc. All rights reserved. This information has been obtained from sources believed reliable, but has not been verified for accuracy or completeness. You should conduct a careful, independent investigation of the property and verify all information. Any reliance on this information is solely at your own risk. CBRE and the CBRE logo are service marks of CBRE, Inc. All other marks displayed on this document are the property of their respective owners, and the use of such logos does not imply any affiliation with or endorsement of CBRE. Photos herein are the property of their respective owners. Use of these images without the express written consent of the owner is prohibited.