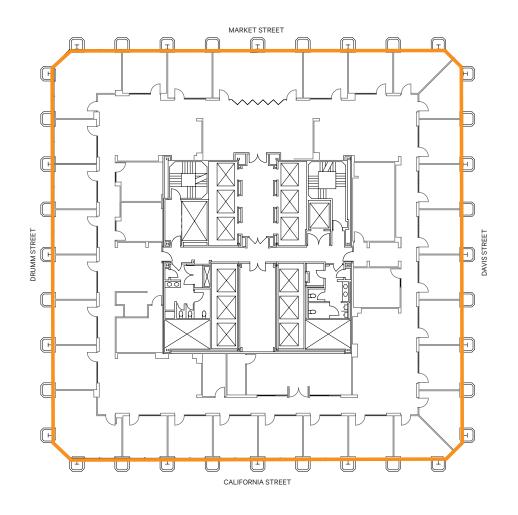

0 offices/meeting rooms. Large boardroom.<br>Kitchen. Open area.                                                          |  |
| 700   | 16,852           | 9/1/23 | 9 offices/meeting rooms. Large boardroom.<br>Kitchen. Open area.                                                           |  |
| 600   | 16,852           | 9/1/23 | 13 offices/meeting rooms. 2 conference rooms. Mailroom. Kitchen. Open area.                                                |  |
| 500   | 16,852<br>67,408 | 9/1/23 | 5 offices/meeting rooms. Large conference room. Small conference room. Kitchen. Open area.                                 |  |
| 300   | 10,507           | Now    | 23 private offices. 4 conference rooms. Open area. Break area. Lounge.                                                     |  |











**SUITE 1800** 

16,351 SF AVAILABLE NOW

- Beautiful water and city views
- Private office intensive with 25 offices
- 4 conference rooms
- Boardroom
- Spacious lunchroom











SUITE 800

16,852 SF AVAILABLE 9/1/2023

VIEW VIRTUAL TOUR

- 10 offices/meeting rooms
- Large boardroom
- Kitchen
- Open work area with beautiful natural light and city views











**SUITE 700** 

16,852 SF AVAILABLE 9/1/2023

VIEW VIRTUAL TOUR

- 8 offices/meeting rooms
- Large boardroom
- Small conference room
- Kitchen
- Open area











SUITE 600

16,852 SF AVAILABLE 9/1/2023

VIEW VIRTUAL TOUR

- 13 offices/meeting rooms
- 2 conference rooms
- Mailroom
- Kitchen
- Open area











SUITE 500

16,852 SF AVAILABLE 9/1/2023

VIEW VIRTUAL TOUR

- 6 offices/meeting rooms
- Large conference room