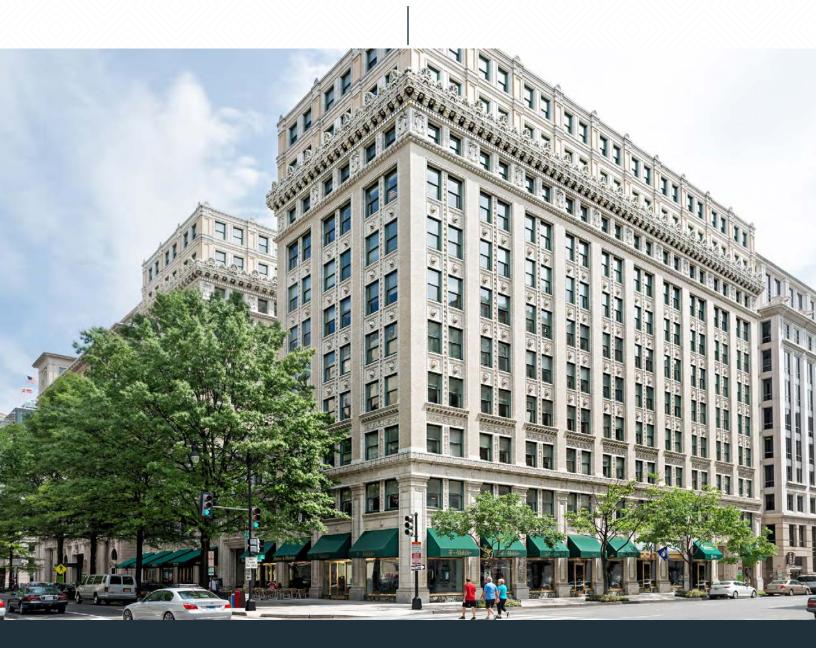

#### THE SOUTHERN BUILDING

WASHINGTON, D.C.

A Landmark Building, steps from the White House

### **Building Facts**

- 90,000 SF Total
- 11 Stories
- 17,350 SF Typical Floor Plate
- Operable Windows
- 8'8" 9' Finished Ceiling Heights
- **Built 1910**
- Designed by Daniel H. Burnham (1846-1912) Architect of the Flatiron building in NYC as well as Union Station
- Renovated in 1985 and 2017

#### **Building Details**

- Historic Daniel Burnham designed Façade, a Beaux Arts Landmark
- Recently Fully Renovated Elevators and New Common Areas
- Coming Soon- State of the Art Conference Facility
- Health Club Fitness Center With Fully Outfitted Lockers, Sauna, Shower Facilities and a Variety of World-Class Fitness Equipment
- Rooftop Terrace With Covered Entertainment Space and Magnificent Monument Views Open to Tenants and Guests
- Lobby Attendant, On-Site Management and Maintenance, and Perimeter Access Control 24/7
- Secure Bike Storage
- Ample Parking Available Across the Street at the Woodward Building (733 15th St, Nw)
- 15,000 Square Feet of Ground Floor Retail Space Including:
  - Bobby Van's
- Devon & Blakely
- Dry Cleaning