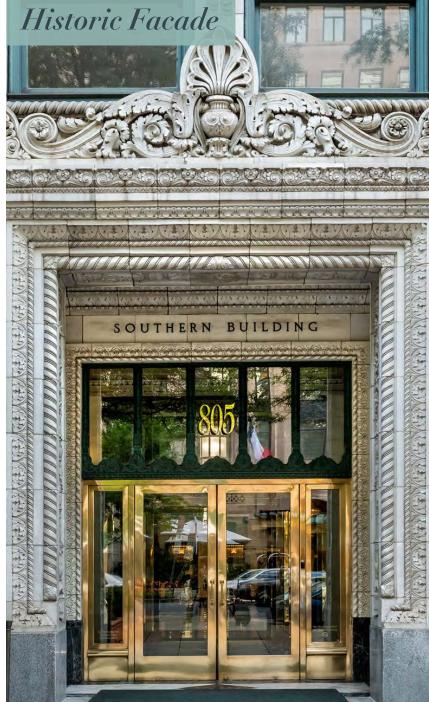

#### THE SOUTHERN BUILDING

WASHINGTON, D.C.

A Landmark Building, steps from the White House

#### **Building Details**

- Historic Daniel Burnham designed Façade, a Beaux Arts Landmark
- Recently Fully Renovated Elevators and New Common Areas
- Coming Soon- State of the Art Conference Facility
- Health Club Fitness Center With Fully Outfitted Lockers, Sauna, Shower Facilities and a Variety of World-Class Fitness Equipment
- Rooftop Terrace With Covered Entertainment Space and Magnificent Monument Views Open to Tenants and Guests
- Lobby Attendant, On-Site Management and Maintenance, and Perimeter Access Control 24/7
- Secure Bike Storage
- Ample Parking Available Across the Street at the Woodward Building (733 15th St, Nw)
- 15,000 Square Feet of Ground Floor Retail Space Including:
  - Bobby Van's
- Devon & Blakely
- Dry Cleaning