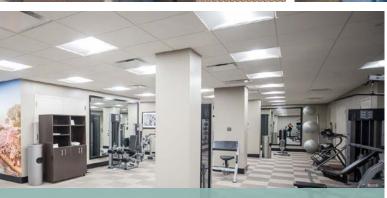

#### **Building Details**

- Historic Daniel Burnham designed Façade, a Beaux Arts Landmark
- Recently Fully Renovated Elevators and New Common Areas
- Coming Soon- State of the Art Conference Facility
- Health Club Fitness Center With Fully Outfitted Lockers, Sauna, Shower Facilities and a Variety of World-Class Fitness Equipment
- Rooftop Terrace With Covered Entertainment Space and Magnificent Monument Views Open to Tenants and Guests
- Lobby Attendant, On-Site Management and Maintenance, and Perimeter Access Control 24/7
- Secure Bike Storage
- Ample Parking Available Across the Street at the Woodward Building (733 15th St, Nw)
- 15,000 Square Feet of Ground Floor Retail Space Including:
  - Bobby Van's
- Devon & Blakely
- Dry Cleaning