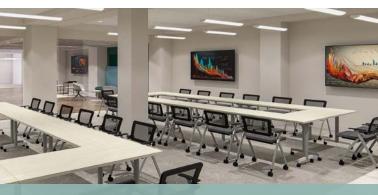

#### **Building Details**

- Historic Daniel Burnham designed Façade, a Beaux Arts Landmark
- Recently Fully Renovated Elevators and New Common Areas
- Coming Soon- State of the Art Conference Facility
- Health Club Fitness Center With Fully Outfitted Lockers, Sauna, Shower Facilities and a Variety of World-Class Fitness Equipment
- Rooftop Terrace With Covered Entertainment Space and Magnificent Monument Views Open to Tenants and Guests
- Lobby Attendant, On-Site Management and Maintenance, and Perimeter Access Control 24/7
- Secure Bike Storage
- Ample Parking Available Across the Street at the Woodward Building (733 15th St, Nw)
- 15,000 Square Feet of Ground Floor Retail Space Including:
  - Bobby Van's
- Devon & Blakely
- Dry Cleaning

- Steakhouse
- Salon

· Coffee Shop

State of the Art Health Club

nference Center Coming Soon