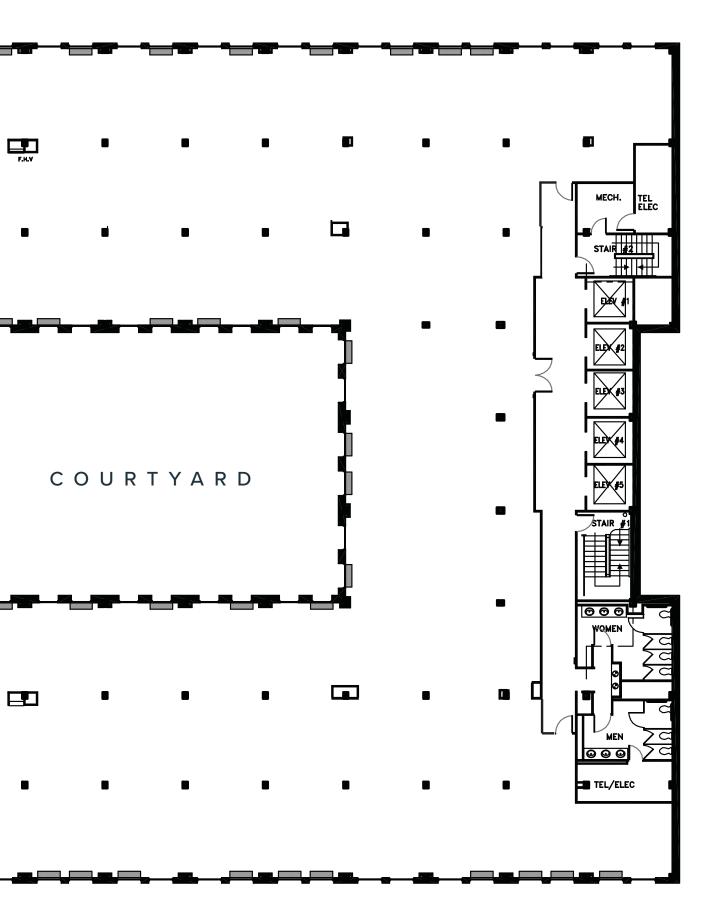

# Typical Floorplan

# A RARE PERSPECTIVE

Efficient floorplan design offers opportunities for a variety of different layouts

Direct views of the Washington Monument, Potomac, and US Dept. Treasury

Extensive natural light from operable expansive windows that span seven sides of the building