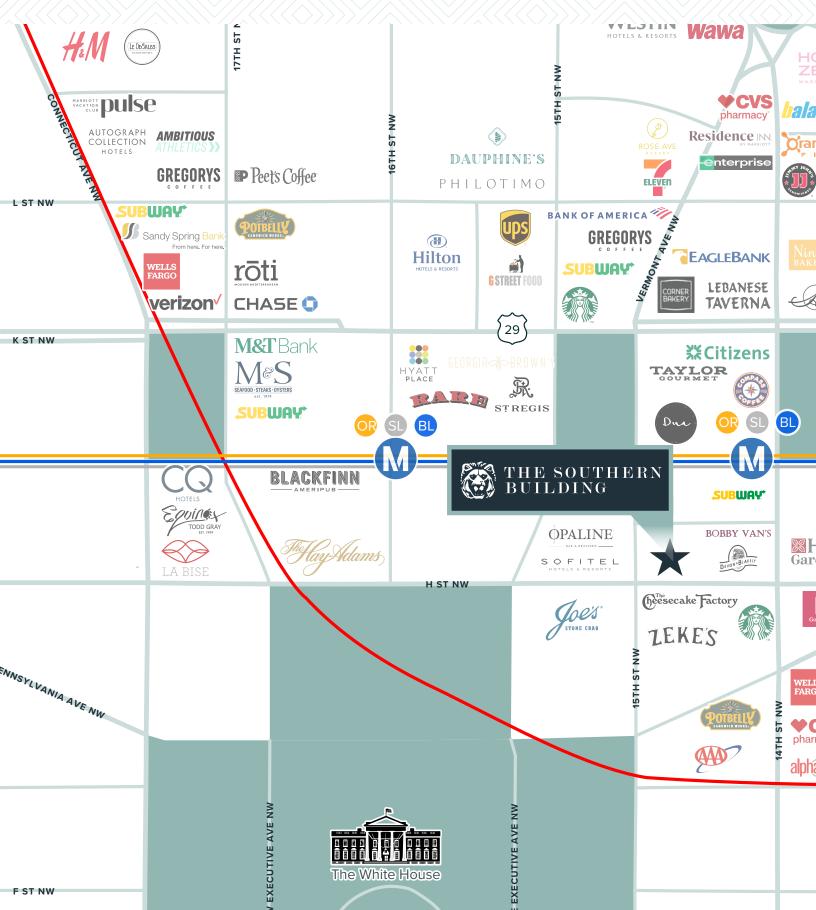

## Area Amenities

#### Feel the Energy of the District

One block from McPherson Square Metro One block from the White House