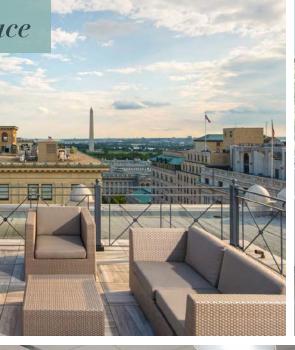

#### **Building Details**

- Historic Daniel Burnham designed Façade, a Beaux Arts Landmark
- Recently Fully Renovated Elevators and New Common Areas
- Coming Soon- State of the Art Conference Facility
- Health Club Fitness Center With Fully Outfitted Lockers, Sauna, Shower Facilities and a Variety of World-Class Fitness Equipment
- Rooftop Terrace With Covered Entertainment Space and Magnificent Monument Views Open to Tenants and Guests
- Lobby Attendant, On-Site Management and Maintenance, and Perimeter Access Control 24/7
- Secure Bike Storage
- Ample Parking Available Across the Street at the Woodward Building (733 15th St, Nw)
- 15,000 Square Feet of Ground Floor Retail Space Including:
  - Bobby Van's
- Devon & Blakely
- Dry Cleaning

# A RARE PERSPECTIVE

Efficient floorplan design offers opportunities for a variety of different layouts

Direct views of the Washington Monument, Potomac, and US Dept. Treasury

Extensive natural light from operable expansive windows that span seven sides of the building