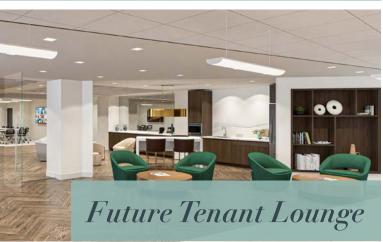

#### **Building Details**

- Historic Daniel Burnham designed Façade, a Beaux Arts Landmark
- Recently Fully Renovated Elevators and New Common Areas
- Coming Soon- State of the Art Conference Facility
- Health Club Fitness Center With Fully Outfitted Lockers, Sauna, Shower Facilities and a Variety of World-Class Fitness Equipment
- Rooftop Terrace With Covered Entertainment Space and Magnificent Monument Views Open to Tenants and Guests
- Lobby Attendant, On-Site Management and Maintenance, and Perimeter Access Control 24/7
- Secure Bike Storage
- Ample Parking Available Across the Street at the Woodward Building (733 15th St, Nw)
- 15,000 Square Feet of Ground Floor Retail Space Including:
  - Bobby Van's
- Devon & Blakely
- Dry Cleaning