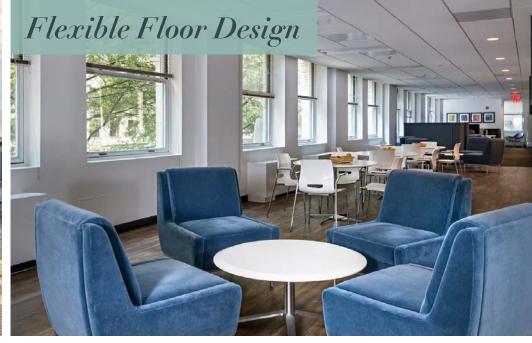

#### **Building Details**

- Historic Daniel Burnham designed Façade, a Beaux Arts Landmark
- Recently Fully Renovated Elevators and New Common Areas
- Coming Soon- State of the Art Conference Facility
- Health Club Fitness Center With Fully Outfitted Lockers, Sauna, Shower Facilities and a Variety of World-Class Fitness Equipment
- Rooftop Terrace With Covered Entertainment Space and Magnificent Monument Views Open to Tenants and Guests
- Lobby Attendant, On-Site Management and Maintenance, and Perimeter Access Control 24/7
- Secure Bike Storage
- Ample Parking Available Across the Street at the Woodward Building (733 15th St, Nw)
- 15,000 Square Feet of Ground Floor Retail Space Including:
  - Bobby Van's
- Devon & Blakely
- Dry Cleaning

# Typical Floorplan

# A RARE PERSPECTIVE

Efficient floorplan design offers opportunities for a variety of different layouts

Direct views of the Washington Monument, Potomac, and US Dept. Treasury

Extensive natural light from operable expansive windows that span seven sides of the building