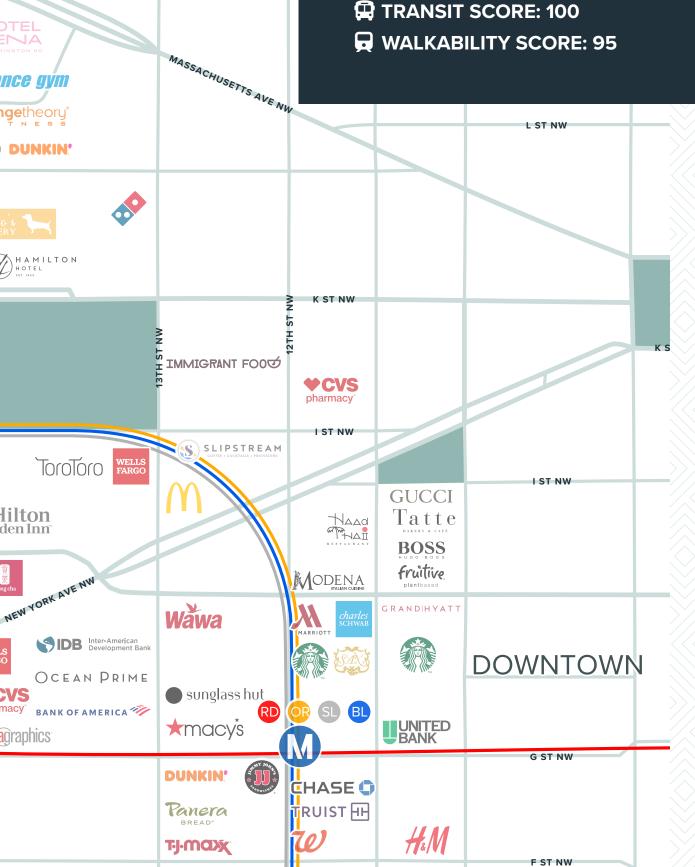

## Area Amenities

#### Feel the Energy of the District

One block from McPherson Square Metro One block from the White House