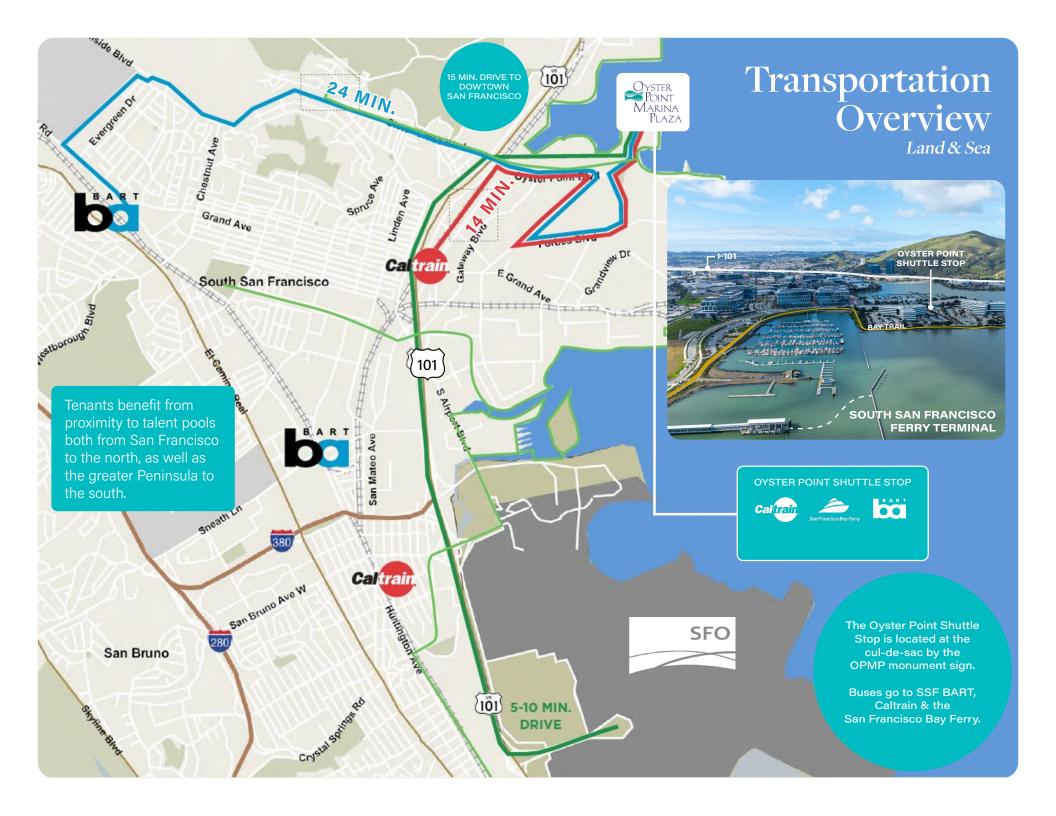

Oyster Point Marina Plaza is centrally located between the San Francisco International Airport (SFO) to the South and downtown San Francisco to the North. Primely situated on the Bay Front Trail, Oyster Point Marina Plaza offers premier views of the San Francisco Bay. The project offers a wide range of amenities including a brand new fitness center, showers and locker room, large on-site café, and upgraded HVAC system. OPMP is conveniently located on Oyster Point Boulevard with ease of access to Highway 101, and has shuttle transportation to BART, SamTrans, the SF Ferry and Caltrain every half hour.