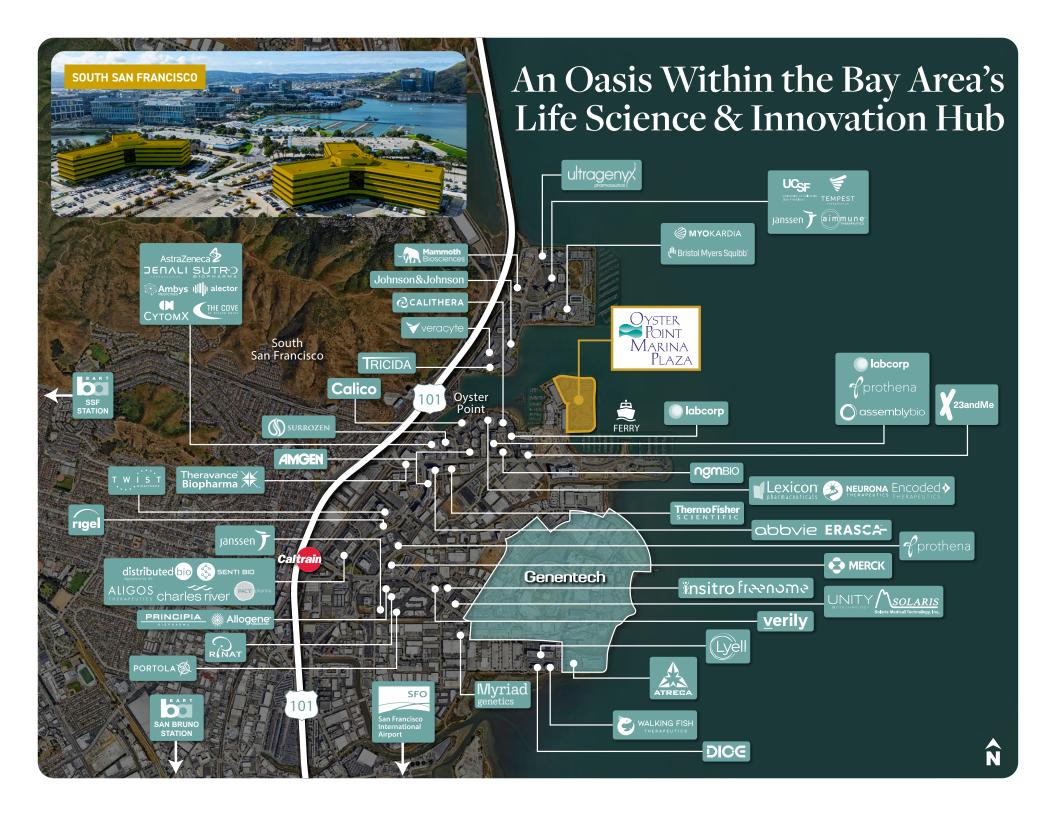

## OYSTER POINT MARINA PLAZA

Oyster Point Marina Plaza (OPMP), consists of two, five-story office buildings totaling 467,358 rentable square feet over 22 acres. The property attained LEED Platinum status in 2016, and has since undergone significant renovations.

Oyster Point Marina Plaza is centrally located between the San Francisco International Airport (SFO) to the South and downtown San Francisco to the North. Primely situated on the Bay Front Trail, Oyster Point Marina Plaza offers premier views of the San Francisco Bay. The project offers a wide range of amenities including a brand new fitness center, showers and locker room, large on-site café, and upgraded HVAC system. OPMP is conveniently located on Oyster Point Boulevard with ease of access to Highway 101, and has shuttle transportation to BART, SamTrans, the SF Ferry and Caltrain every half hour.