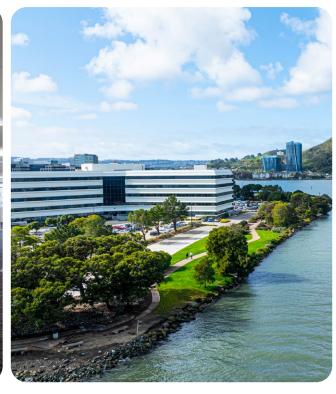

## OYSTER POINT MARINA PLAZA

Oyster Point Marina Plaza (OPMP), consists of two, five-story office buildings totaling 467,358 rentable square feet over 22 acres. The property attained LEED Platinum status in 2016, and has since undergone significant renovations.

Oyster Point Marina Plaza is centrally located between the San Francisco International Airport (SFO) to the South and downtown San Francisco to the North. Primely situated on the Bay Front Trail, Oyster Point Marina Plaza offers premier views of the San Francisco Bay. The project offers a wide range of amenities including a brand new fitness center, showers and locker room, large on-site café, and upgraded HVAC system. OPMP is conveniently located on Oyster Point Boulevard with ease of access to Highway 101, and has shuttle transportation to BART, SamTrans, the SF Ferry and Caltrain every half hour.