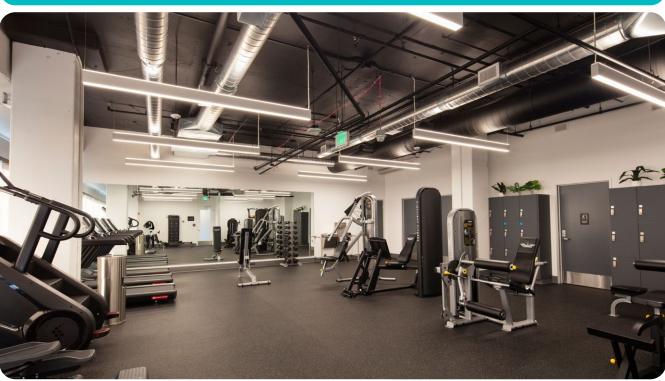

Oyster Point Marina Plaza is centrally located between the San Francisco International Airport (SFO) to the South and downtown San Francisco to the North. Primely situated on the Bay Front Trail, Oyster Point Marina Plaza offers premier views of the San Francisco Bay. The project offers a wide range of amenities including a brand new fitness center, showers and locker room, large on-site café, and upgraded HVAC system. OPMP is conveniently located on Oyster Point Boulevard with ease of access to Highway 101, and has shuttle transportation to BART, SamTrans, the SF Ferry and Caltrain every half hour.

# **Project Highlights**

1,000 - 40,000 RSF Office Suites; Market Ready Suites Available Now

Renovated Fitness Center (November 2023) with Showers & Locker Rooms

Training Room for Up to 35+ People (Others Available)