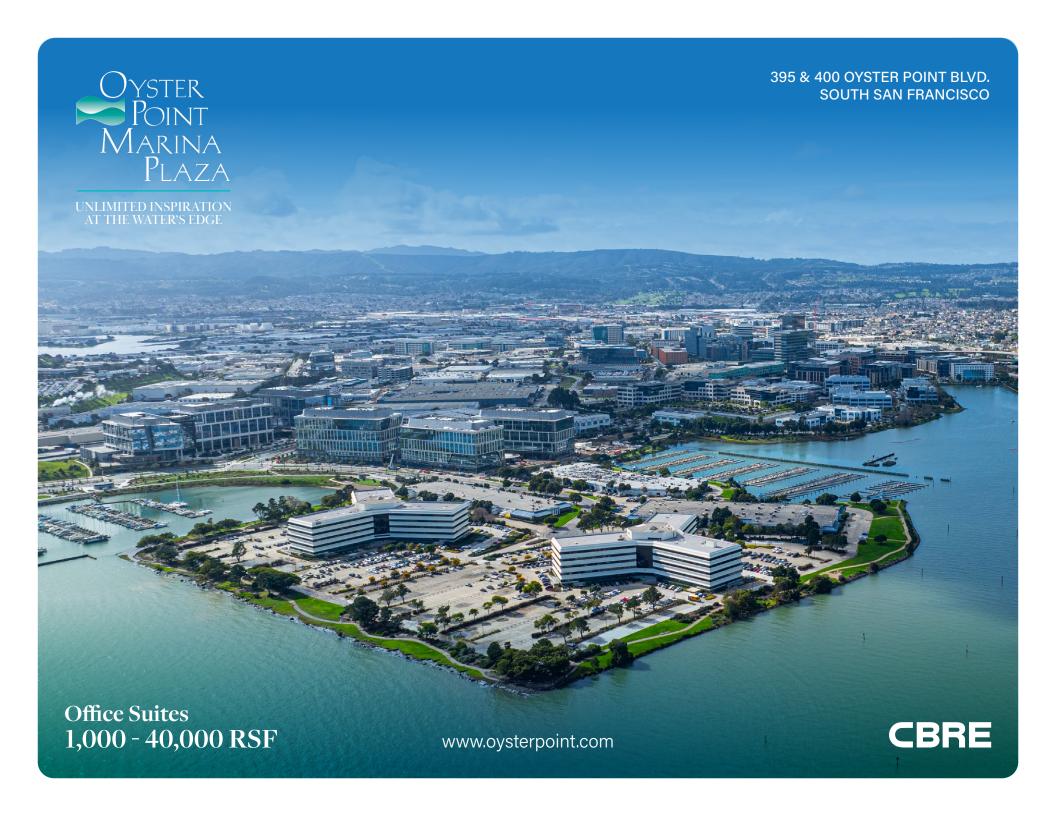

## OYSTER POINT MARINA PLAZA

Oyster Point Marina Plaza (OPMP), consists of two, five-story office buildings totaling 467,358 rentable square feet over 22 acres. The property attained LEED Platinum status in 2016, and has since undergone significant renovations.

Oyster Point Marina Plaza is centrally located between the San Francisco International Airport (SFO) to the South and downtown San Francisco to the North. Primely situated on the Bay Front Trail, Oyster Point Marina Plaza offers premier views of the San Francisco Bay. The project offers a wide range of amenities including a brand new fitness center, showers and locker room, large on-site café, and upgraded HVAC system. OPMP is conveniently located on Oyster Point Boulevard with ease of access to Highway 101, and has shuttle transportation to BART, SamTrans, the SF Ferry and Caltrain every half hour.