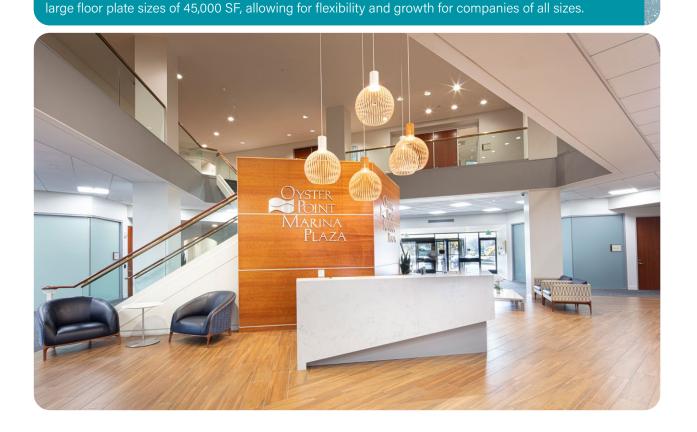

# Oyster Point Marina Plaza offers a variety of suite options to fit tenant needs. Both buildings incorporate

## OYSTER POINT MARINA PLAZA

Oyster Point Marina Plaza (OPMP), consists of two, five-story office buildings totaling 467,358 rentable square feet over 22 acres. The property attained LEED Platinum status in 2016, and has since undergone significant renovations.