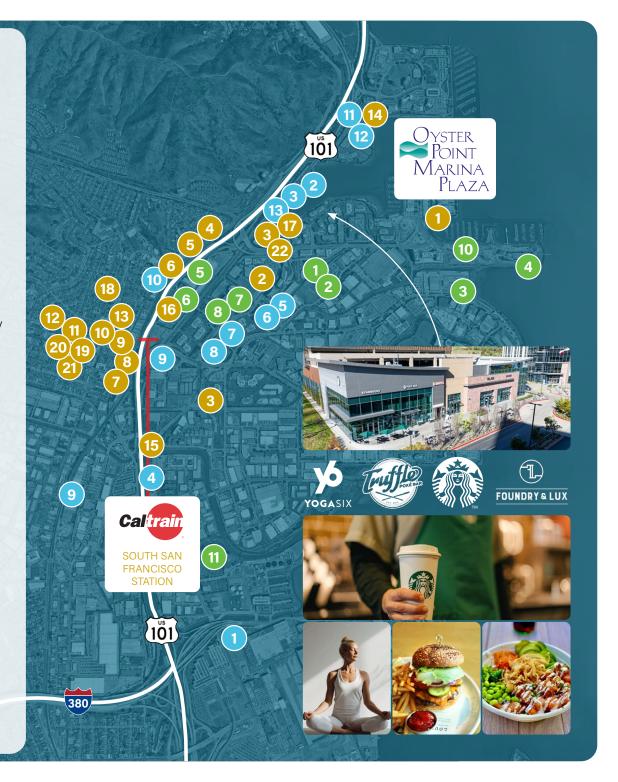

#### **RESTAURANTS**

- 1 Hana's Café & Deli
- 2 Specialty's
- 3 Starbucks
- 4 Café de Casa
- 5 Darby Dan's Sandwiches
- 6 Bertolucci's
- 7 Thai Satay Restaurant/Bar 18 Amoura Restaurant
- Los Compadres
- Di Napoli Ristorante
- **Buon Gusto**
- 11 Taquerias El Farolito

- 12 Cecilia's Pizzeria
- 13 Peet's Coffee
- 14 WhiteCaps Drinks + Eats
- **Dunkin Donuts**
- 16 HL Peninsula Restaurant
- 17 Foundry & Lux
- Café 382
- 20 La Tapatia Mexicatessen
- 21 Armstrong Brewing Company
- 22 Truffle Poke Bar

#### HOTELS

- Ramada Limited
- Sonesta ES Suites San Francisco Airport
- Sonesta Select San Francisco Airport
- Four Points Sheraton
- Larkspur Landing
- 6 Hilton Garden Inn

- 7 Hampton Inn
- **Embassy Suites**
- 9 Comfort Inn & Suite
- 10 Ramada Inn & Suites
- DoubleTree by Hilton
- Homewood Suites by Hilton
- 13 AC Hotel by Marriott

#### LIFESTYLE

- 1 FedEx Service Center
- 2 AVIS Rent-A-Car
- 3 UPS
- Oyster Point Yacht Club
- 5 Costco
- 6 Lowes

- 7 Bank of America
- 8 Gateway Child Development
- Full Grip Crossfit
- Oyster Point Park
- 11 Costco Wholesale