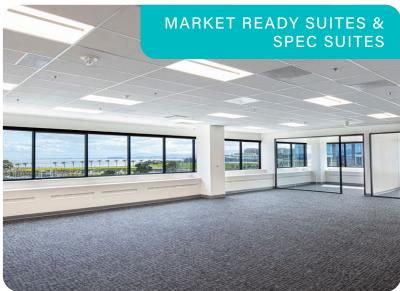

#### **READY TO OCCUPY SUITES**

# **Project Highlights**

1,000 - 40,000 RSF Office Suites; Market Ready Suites Available Now

Renovated Fitness Center (November 2023) with Showers & Locker Rooms

Training Room for Up to 35+ People (Others Available)