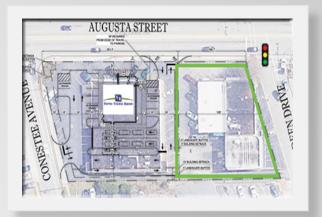

### **1600 Augusta Street** Greenville, South Carolina 0.42 acres

Ground Lease: \$85,000/yr

We welcome the opportunity to answer any questions you may have on our properties:

**Kevin Torch** Senior Vice President +1 513 369 1329