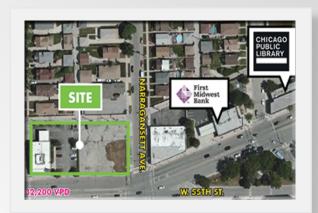

### 6402-22 S. Archer Avenue

Chicago, Illinois 3,946 Sq. Ft.

Sublease Rate: Contact Broker BROCHURE