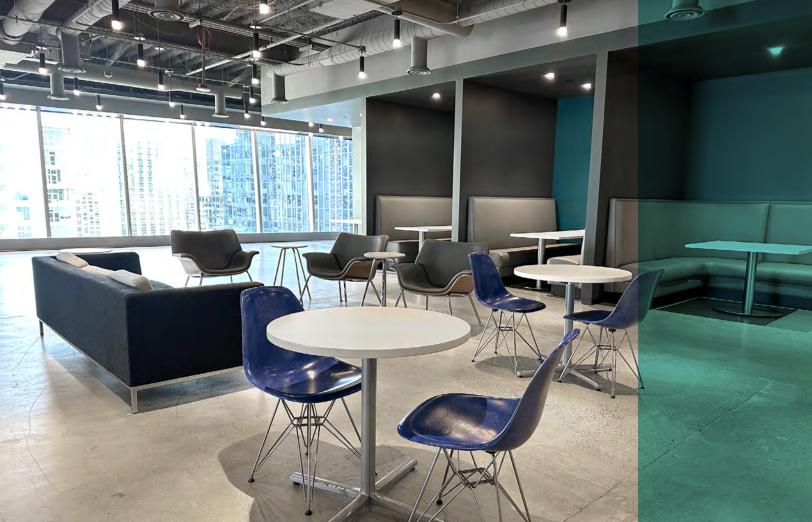

# About the Space

Plug & play tech space with brand new finishes & FFE

Available in ±19,000 RSF full floor increments

Master lease is through September 2033; shorter term possible

Column-free interiors

Windowline "neighborhood" layout - perimeter workstations with internal meeting spaces and private offices

9'6" full-height windows

Floors 29 and 30 have interconnecting stairs