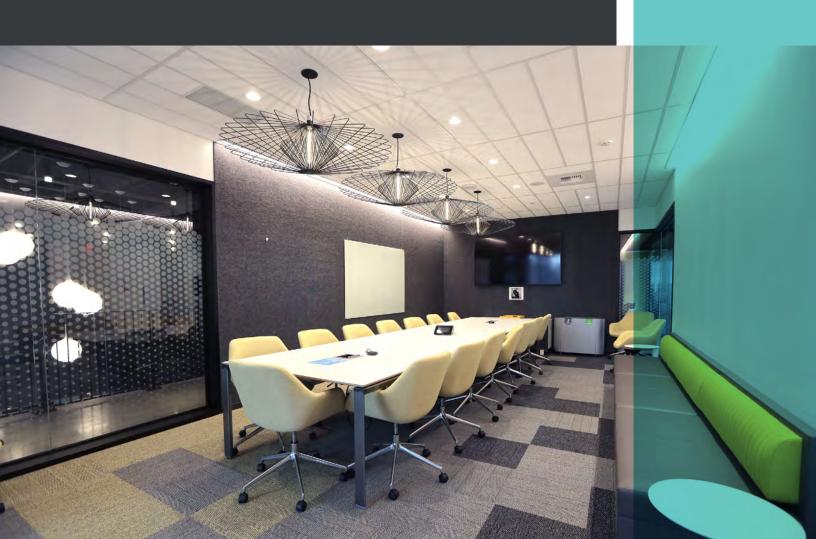

# About the Space

Plug & play tech space with brand new finishes & FFE

Available in ±19,000 RSF full floor increments

Master lease is through September 2033; shorter term possible

Column-free interiors

Windowline "neighborhood" layout - perimeter workstations with internal meeting spaces and private offices

9'6" full-height windows

Floors 29 and 30 have interconnecting stairs