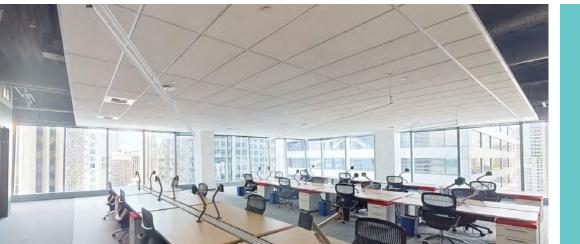

9'6" full-height windows

Floors 29 and 30 have interconnecting stairs

Modern design, 9'6" full-height windows, column-free floor plates, and 12 highspeed destination dispatch elevators mark this as an ideal location in the CBD.