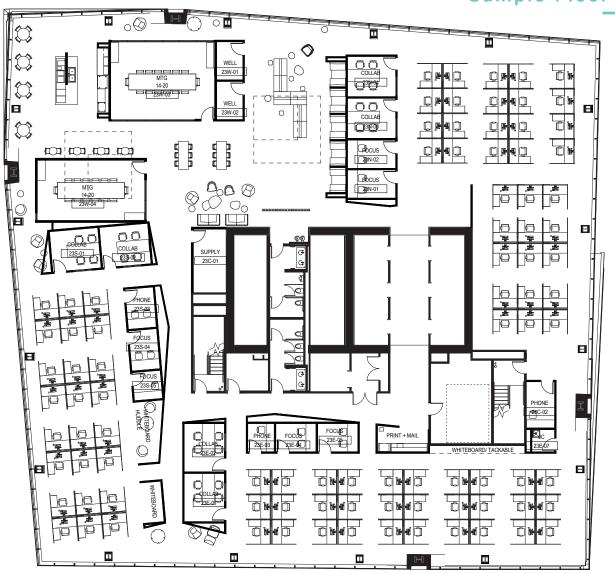

#### Sample Floor Plan

# Space Availability

| Plans | Floor | Size       | Workstations | Date<br>Available | Virtual<br>Tour |
|-------|-------|------------|--------------|-------------------|-----------------|
|       | 22    | 18,886 RSF | 89           | Now               | <b>@</b>        |
|       | 23    | 18,636 RSF | 98           | Nov 2024          |                 |
|       | 24    | 19,199 RSF | 107          | Now               |                 |
|       | 29*   | 19,290 RSF | 102          | Now               |                 |
|       | 30*   | 19,210 RSF | 96           | Now               |                 |