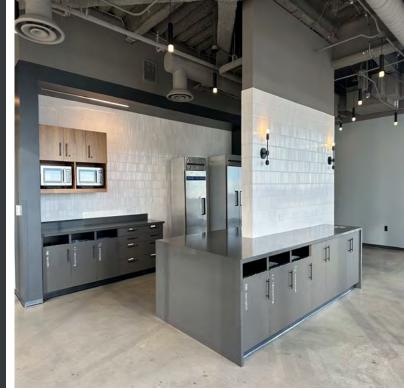

# Central Connection **Iconic Location**



Expand your profile with a one-of-a-kind, fully furnished sublease opportunity in one of the most sought after buildings in downtown Seattle.







# About the Space



Plug & play tech space with brand new finishes & FFE



Available in ±19,000 RSF full floor increments



Master lease is through September 2033; shorter term possible



Column-free interiors



Windowline "neighborhood" layout - perimeter workstations with internal meeting spaces and private offices



9'6" full-height windows



Floors 29 and 30 have interconnecting stairs





#### Sample Floor Plan





# Space Availability

| Plans | Floor | Size       | Workstations | Date<br>Available | Virtual<br>Tour |
|-------|-------|------------|--------------|-------------------|-----------------|
|       | 22    | 18,886 RSF | 89           | Now               | <b>@</b>        |
|       | 23    | 18,636 RSF | 98           | Nov 2024          |                 |
|