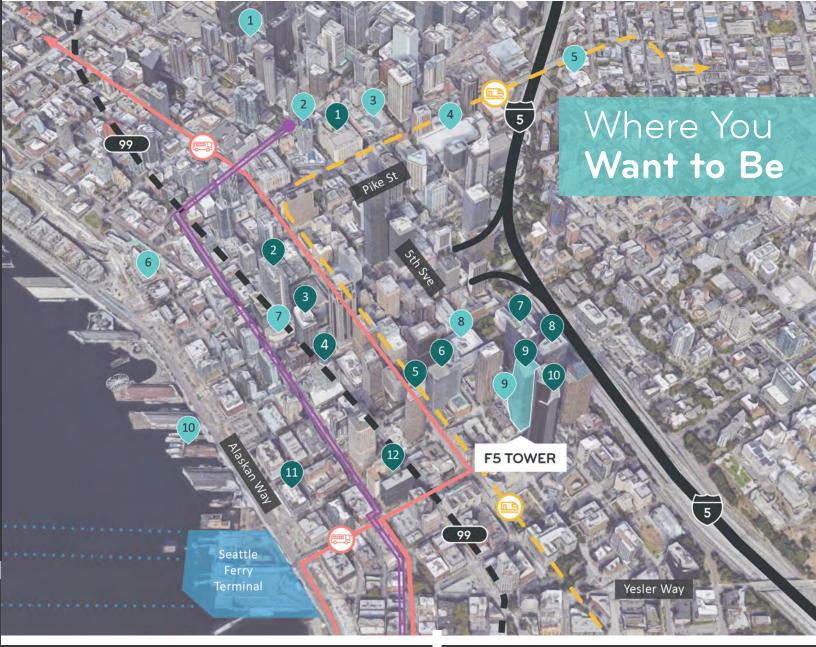

# Central Connection **Iconic Location**

Expand your profile with a one-of-a-kind, fully furnished sublease opportunity in one of the most sought after buildings in downtown Seattle.

## View the Region View the Future

Panoramic views from every floor showcase the best of the region - from Elliott Bay and the Olympic & Cascade Mountains to Mount Rainier and the city skyline.

A well lit lobby located off 5th Ave provides reception, 24/7 security and access to the office on Floors 20-48.

Modern design, 9'6" full-height windows, column-free floor plates, and 12 highspeed destination dispatch elevators mark this as an ideal location in the CBD.