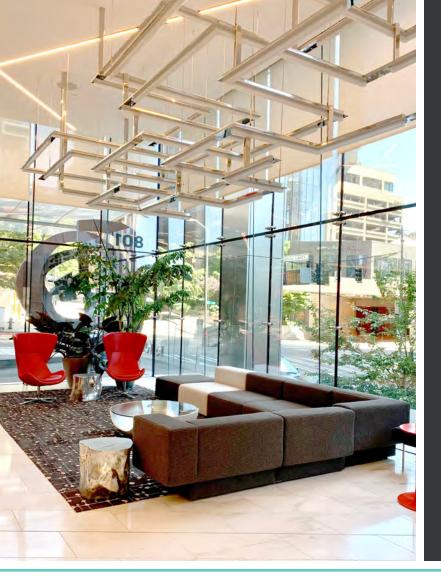

## View the Region View the Future

Panoramic views from every floor showcase the best of the region - from Elliott Bay and the Olympic & Cascade Mountains to Mount Rainier and the city skyline.

A well lit lobby located off 5th Ave provides reception, 24/7 security and access to the office on Floors 20-48.

Modern design, 9'6" full-height windows, column-free floor plates, and 12 highspeed destination dispatch elevators mark this as an ideal location in the CBD.