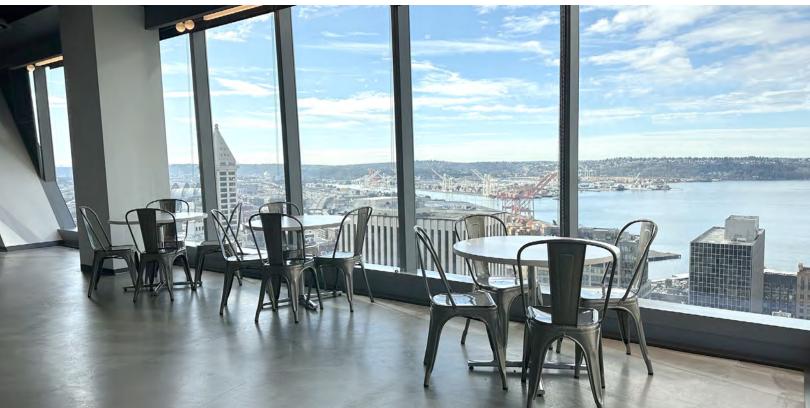

## View the Region View the Future

Panoramic views from every floor showcase the best of the region - from Elliott Bay and the Olympic & Cascade Mountains to Mount Rainier and the city skyline.

A well lit lobby located off 5th Ave provides reception, 24/7 security and access to the office on Floors 20-48.