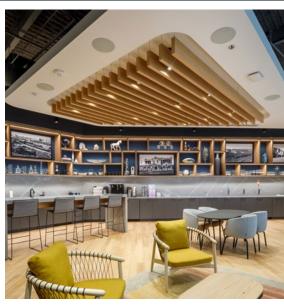

## PROJECT HIGHLIGHTS

- BAY AREA CONNECTION TO THE CENTRAL VALLEY
- CENTRALLY LOCATED IN THE REGION'S MOST PROMINENT MIXED USE BUSINESS AND LOGISTICS PARK
- UP TO 160,000 SF OF BEST IN CLASS OFFICE SPACE AT BUILD OUT OF OFFICE PARK
- ZONED: COMMERCIAL OFFICE
- TENANT APPRECIATION SERVICES (FOOD TRUCKS, TENANT EVENTS)
- GROWING RETAIL AMENITIES
- ANTICIPATED DIRECT CONNECTION TO VALLEY LINK MASS TRANSIT

- OUTDOOR COMMUNITY PARK WITH BIKE AND PEDESTRIAN CONNECTIONS AND RECREATION FACILITY COMING SOON
- IMMEDIATE ACCESS TO 1-205 AND 1-580 FREEWAYS
- OUTDOOR BOCCE BALL COURT
- EXTERIOR BALCONY
- FLEXIBLE UNIT DEMISING
- · INDOOR/OUTDOOR CAFÉ

## BUILDING HIGHLIGHTS

- HIGH SPEED FIBER LINE DATA AND COMMUNICATION SYSTEMS
- ON-SITE FITNESS CENTER
- ABOVE MARKET AVERAGE PARKING OF 5 STALLS PER 1,000 S/F, EXPANDABLE UP TO 8 STALLS PER 1,000 S/F
- EV CHARGING STATIONS