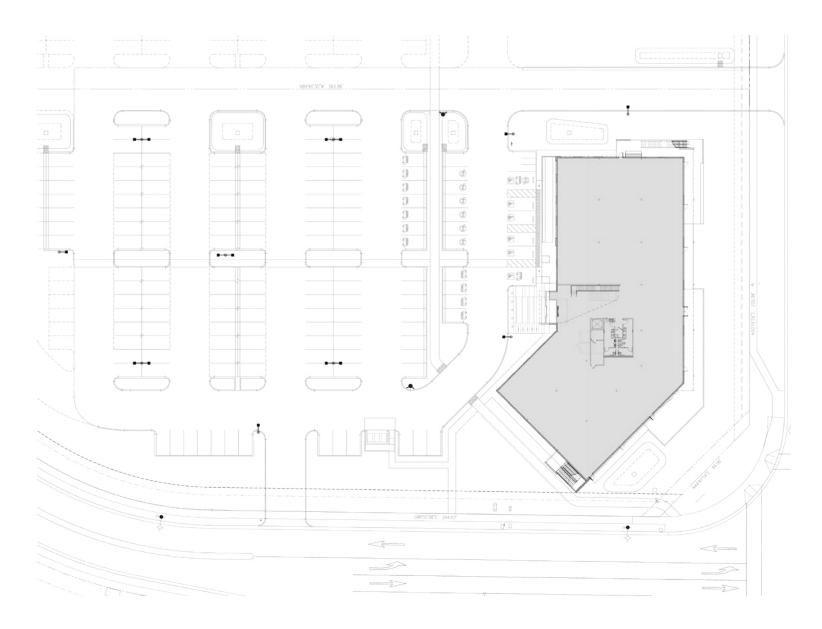

T PROMINENT MIXED USE BUSINESS AND LOGISTICS PARK
- UP TO 160,000 SF OF BEST IN CLASS OFFICE SPACE AT BUILD OUT OF OFFICE PARK
- ZONED: COMMERCIAL OFFICE
- TENANT APPRECIATION SERVICES (FOOD TRUCKS, TENANT EVENTS)
- GROWING RETAIL AMENITIES
- ANTICIPATED DIRECT CONNECTION TO VALLEY LINK MASS TRANSIT

- OUTDOOR COMMUNITY PARK WITH BIKE AND PEDESTRIAN CONNECTIONS AND RECREATION FACILITY COMING SOON
- IMMEDIATE ACCESS TO 1-205 AND 1-580 FREEWAYS
- OUTDOOR BOCCE BALL COURT
- EXTERIOR BALCONY
- FLEXIBLE UNIT DEMISING
- · INDOOR/OUTDOOR CAFÉ



## BUILDING HIGHLIGHTS

- HIGH SPEED FIBER LINE DATA AND COMMUNICATION SYSTEMS
- ON-SITE FITNESS CENTER
- ABOVE MARKET AVERAGE PARKING OF 5 STALLS PER 1,000 S/F, EXPANDABLE UP TO 8 STALLS PER 1,000 S/F
- EV CHARGING STATIONS

















# SITE PLAN





















## **DRIVE TIMES**



#### 615 INTERNATIONAL PARKWAY | TRACY, CA



CONTACT

BRIAN PETERSON
Senior Vice President
+1 209 476 2907
Lic. 01718738
Brian.peterson@cbre.com

STEVE WHITE
First Vice President
+1 209 476 2906
Lic. 01781200
Steve.white@cbre.com



© 2024 CBRE, Inc. All rights reserved. This information has been obtained from sources believed reliable, but has not been verified for accuracy or completeness. You should conduct a careful, independent investigation of the property and verify all information. Any reliance on this information is solely at your own risk. CBRE and the CBRE logo are service marks of CBRE, Inc. All other marks displayed on this document are the property of their respective owners, and the use of such logos does not imply any affiliation w