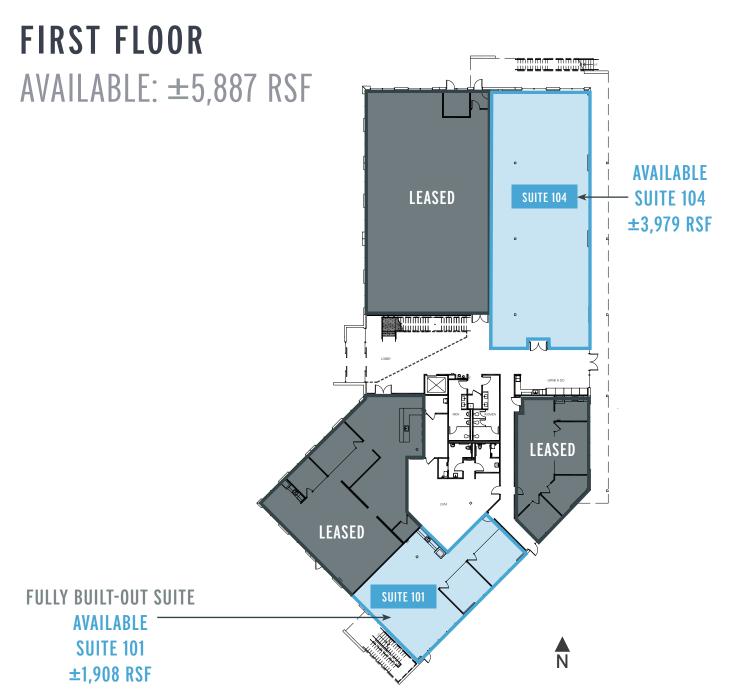

OMINENT MIXED USE BUSINESS AND LOGISTICS PARK
- UP TO 160,000 SF OF BEST IN CLASS OFFICE SPACE AT BUILD OUT OF OFFICE PARK
- ZONED: COMMERCIAL OFFICE
- TENANT APPRECIATION SERVICES (FOOD TRUCKS, TENANT EVENTS)
- GROWING RETAIL AMENITIES
- ANTICIPATED DIRECT CONNECTION TO VALLEY LINK MASS TRANSIT

- OUTDOOR COMMUNITY PARK WITH BIKE AND PEDESTRIAN CONNECTIONS AND RECREATION FACILITY COMING SOON
- IMMEDIATE ACCESS TO 1-205 AND 1-580 FREEWAYS
- OUTDOOR BOCCE BALL COURT
- EXTERIOR BALCONY
- FLEXIBLE UNIT DEMISING
- · INDOOR/OUTDOOR CAFÉ



## BUILDING HIGHLIGHTS

- HIGH SPEED FIBER LINE DATA AND COMMUNICATION SYSTEMS
- ON-SITE FITNESS CENTER
- ABOVE MARKET AVERAGE PARKING OF 5 STALLS PER 1,000 S/F, EXPANDABLE UP TO 8 STALLS PER 1,000 S/F
- EV CHARGING STATIONS

















# SITE PLAN





















## **DRIVE TIMES**



#### 615 INTERNATIONAL PARKWAY | TRACY, CA



CONTACT

BRIAN PETERSON
Senior Vice President
+1 209 476 2907
Lic. 01718738
Brian.peterson@cbre.com

STEVE WHITE
First Vice President
+1 209 476 2906
Lic. 01781200
Steve.white@cbre.com



© 2024 CBRE, Inc. All rights reserved. This information has been obtained from sources believed reliable, but has not been verified for accuracy or completeness. You should conduct a careful, independent investigation of the property and verify all information. Any reliance on this information is solely at your own risk. CBRE and the CBRE logo are service marks of CBRE, Inc. All other marks displayed on this document are the property of their respective owners, and the use of such logos does not imply any affiliation with