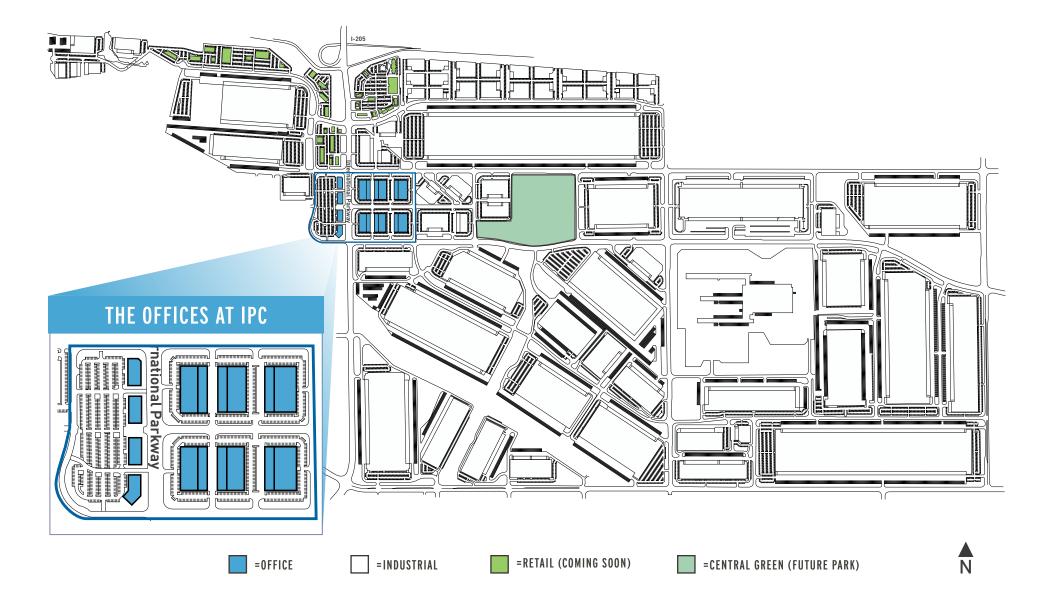

## INTERNATIONAL PARK OF COMMERCE SITE PLAN



## PROJECT HIGHLIGHTS

- BAY AREA CONNECTION TO THE CENTRAL VALLEY
- CENTRALLY LOCATED IN THE REGION'S MOST PROMINENT MIXED USE BUSINESS AND LOGISTICS PARK
- UP TO 160,000 SF OF BEST IN CLASS OFFICE SPACE AT BUILD OUT OF OFFICE PARK
- ZONED: COMMERCIAL OFFICE
- TENANT APPRECIATION SERVICES (FOOD TRUCKS, TENANT EVENTS)
- GROWING RETAIL AMENITIES
- ANTICIPATED DIRECT CONNECTION TO VALLEY LINK MASS TRANSIT

- OUTDOOR COMMUNITY PARK WITH BIKE AND PEDESTRIAN CONNECTIONS AND RECREATION FACILITY COMING SOON
- IMMEDIATE ACCESS TO 1-205 AND 1-580 FREEWAYS
- OUTDOOR BOCCE BALL COURT
- EXTERIOR BALCONY
- FLEXIBLE UNIT DEMISING
- · INDOOR/OUTDOOR CAFÉ



## BUILDING HIGHLIGHTS

- HIGH SPEED FIBER LINE DATA AND COMMUNICATION SYSTEMS
- ON-SITE FITNESS CENTER
- ABOVE MARKET AVERAGE PARKING OF 5 STALLS