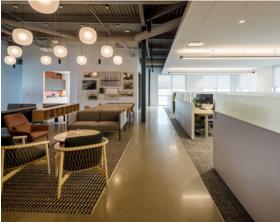

## PROJECT HIGHLIGHTS

- BAY AREA CONNECTION TO THE CENTRAL VALLEY
- CENTRALLY LOCATED IN THE REGION'S MOST PROMINENT MIXED USE BUSINESS AND LOGISTICS PARK
- UP TO 160,000 SF OF BEST IN CLASS OFFICE SPACE AT BUILD OUT OF OFFICE PARK
- ZONED: COMMERCIAL OFFICE
- TENANT APPRECIATION SERVICES (FOOD TRUCKS, TENANT EVENTS)
- GROWING RETAIL AMENITIES
- ANTICIPATED DIRECT CONNECTION TO VALLEY LINK MASS TRANSIT

- OUTDOOR COMMUNITY PARK WITH BIKE AND PEDESTRIAN CONNECTIONS AND RECREATION FACILITY COMING SOON
- IMMEDIATE ACCESS TO 1-205 AND 1-580 FREEWAYS
- OUTDOOR BOCCE BALL COURT
- EXTERIOR BALCONY
- FLEXIBLE UNIT DEMISING
- · INDOOR/OUTDOOR CAFÉ

## BUILDING HIGHLIGHTS

- HIGH SPEED FIBER LINE DATA AND COMMUNICATION SYSTEMS
- ON-SITE FITNESS CENTER
- ABOVE MARKET AVERAGE PARKING OF 5 STALLS PER 1,000 S/F, EXPANDABLE UP TO 8 STALLS PER 1,000 S/F
- EV CHARGING STATIONS