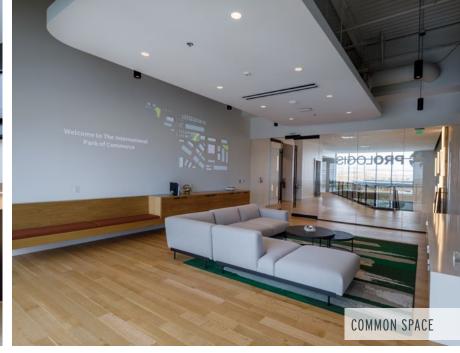

## PROJECT HIGHLIGHTS

- BAY AREA CONNECTION TO THE CENTRAL VALLEY
- CENTRALLY LOCATED IN THE REGION'S MOST PROMINENT MIXED USE BUSINESS AND LOGISTICS PARK
- UP TO 160,000 SF OF BEST IN CLASS OFFICE SPACE AT BUILD OUT OF OFFICE PARK
- ZONED: COMMERCIAL OFFICE
- TENANT APPRECIATION SERVICES (FOOD TRUCKS, TENANT EVENTS)
- GROWING RETAIL AMENITIES
- ANTICIPATED DIRECT CONNECTION TO VALLEY LINK MASS TRANSIT

- OUTDOOR COMMUNITY PARK WITH BIKE AND PEDESTRIAN CONNECTIONS AND RECREATION FACILITY COMING SOON
- IMMEDIATE ACCESS TO 1-205 AND 1-580 FREEWAYS
- OUTDOOR BOCCE BALL COURT
- EXTERIOR BALCONY
- FLEXIBLE UNIT DEMISING
- · INDOOR/OUTDOOR CAFÉ