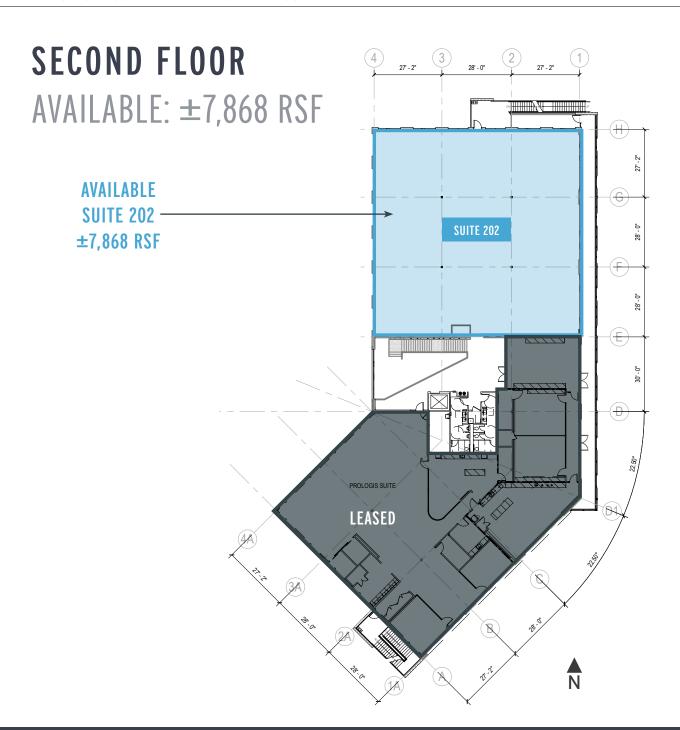

MIXED USE BUSINESS AND LOGISTICS PARK
- UP TO 160,000 SF OF BEST IN CLASS OFFICE SPACE AT BUILD OUT OF OFFICE PARK
- ZONED: COMMERCIAL OFFICE
- TENANT APPRECIATION SERVICES (FOOD TRUCKS, TENANT EVENTS)
- GROWING RETAIL AMENITIES
- ANTICIPATED DIRECT CONNECTION TO VALLEY LINK MASS TRANSIT

- OUTDOOR COMMUNITY PARK WITH BIKE AND PEDESTRIAN CONNECTIONS AND RECREATION FACILITY COMING SOON
- IMMEDIATE ACCESS TO 1-205 AND 1-580 FREEWAYS
- OUTDOOR BOCCE BALL COURT
- EXTERIOR BALCONY
- FLEXIBLE UNIT DEMISING
- · INDOOR/OUTDOOR CAFÉ



## BUILDING HIGHLIGHTS

- HIGH SPEED FIBER LINE DATA AND COMMUNICATION SYSTEMS
- ON-SITE FITNESS CENTER
- ABOVE MARKET AVERAGE PARKING OF 5 STALLS PER 1,000 S/F, EXPANDABLE UP TO 8 STALLS PER 1,000 S/F
- EV CHARGING STATIONS

















# SITE PLAN





















## **DRIVE TIMES**



#### 615 INTERNATIONAL PARKWAY | TRACY, CA



CONTACT

BRIAN PETERSON
Senior Vice President
+1 209 476 2907
Lic. 01718738
Brian.peterson@cbre.com

STEVE WHITE
First Vice President
+1 209 476 2906
Lic. 01781200
Steve.white@cbre.com



© 2024 CBRE, Inc. All rights reserved. This information has been obtained from sources believed reliable, but has not been verified for accuracy or completeness. You should conduct a careful, independent investigation of the property and verify all information. Any reliance on this information is solely at your own risk. CBRE and the CBRE logo are service marks of CBRE, Inc. All other marks displayed on this document are the property of their respective owners, and the use of such logos does not imply any affiliation with or endor