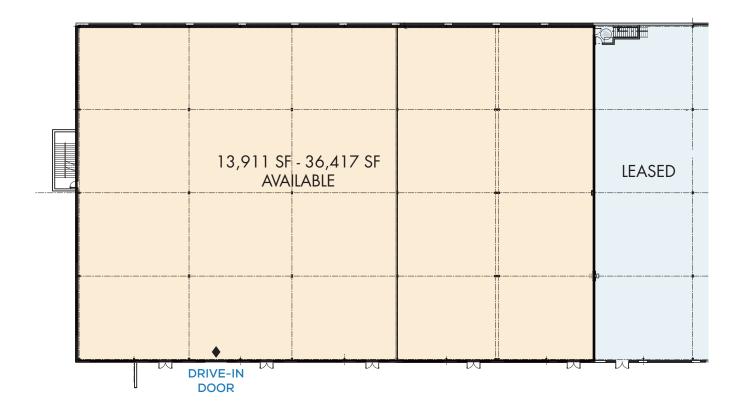

TT

R

R.

12

- » 124,834 sq. ft. total building
- » 13,911 sq. ft. 36,417 sq. ft. flex / showroom / retail available
- » 64,312 SF common indoor parking
- » 6.92 acres
- » 18' ceiling height
- » 1 drive-in door