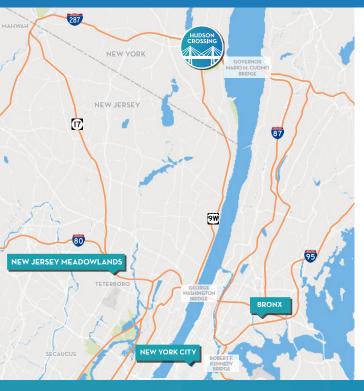

TT





R

R.

12

- » 124,834 sq. ft. total building
- » 13,911 sq. ft. 36,417 sq. ft. flex / showroom / retail available
- » 64,312 SF common indoor parking
- » 6.92 acres
- » 18' ceiling height
- » 1 drive-in door



Height

Light Industrial

- » Potential uses:
  - Adult daycare
  - Recreational
  - Supply or showroom
  - Medical
  - Municipal

# CBRE





# FLEX / SHOWROOM SPACE FOR LEASE 100 CORPORATE DRIVE BLAUVELT, NEW YORK 10913









### **KEVIN DUDLEY**

Vice Chairman +1 201 712 5837 kevin.dudley@cbre.com

#### **SAMUEL BERNHAUT**

First Vice President +1 201 712 5884 samuel.bernhaut@cbre.com

© 2024 CBRE, Inc. All rights reserved. This information has been obtained from sources believed reliable but has not been verified for accuracy or completeness. CBRE, Inc. makes no guarante