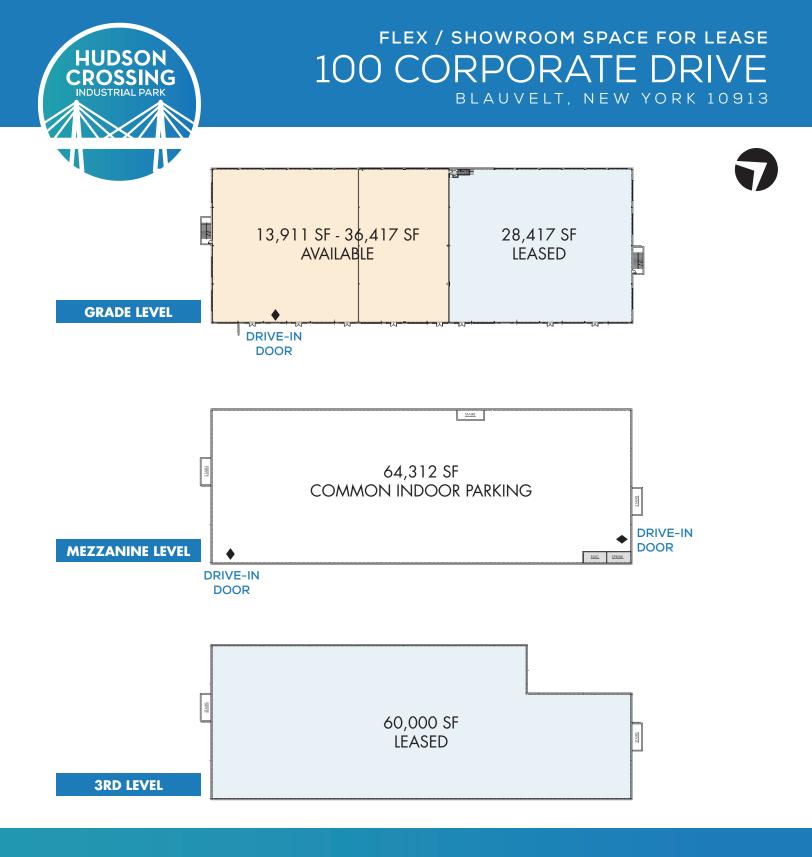

TT

R

R.

12

- » 124,834 sq. ft. total building
- » 13,911 sq. ft. 36,417 sq. ft. flex / showroom / retail available
- » 64,312 SF common indoor parking
- » 6.92 acres
- » 18' ceiling height
- » 1 drive-in door

# FLEX / SHOWROOM SPACE FOR LEASE 100 CORPORATE DRIVE BLAUVELT, NEW YORK 10913