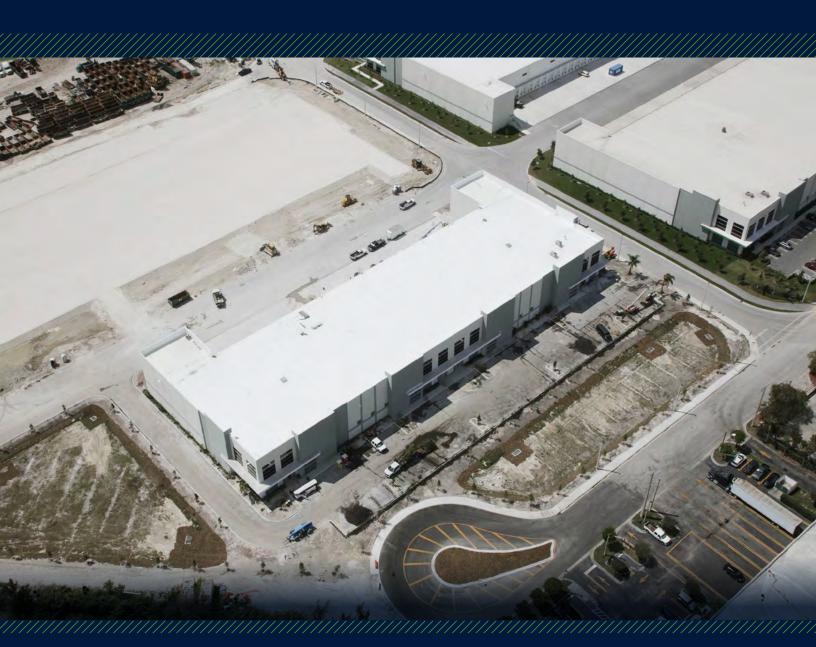

# 8400 NW 90<sup>TH</sup> STREET, MEDLEY BUILDING 13

## FIRST PARK MIAMI BUILDING 13

| BUILDING 13                           |                               |
|---------------------------------------|-------------------------------|
| 8400 NW 90th Street, Medley, FL 33166 |                               |
| BUILDING SIZE:                        | 56,404 SF                     |
| AVAILABLE:                            | 56,404 SF                     |
| SPEC OFFICE:                          | 2,700 SF                      |
| CLEAR HEIGHT:                         | 32'                           |
| LOADING DOCKS:                        | 18 docks<br>2 oversized ramps |
| CAR PARKING:                          | 81 spaces                     |
| BUILDING DEPTH:                       | 125'                          |
| AVAILABLE:                            | June 2023                     |
| ASKING:                               | \$17.95 NNN                   |