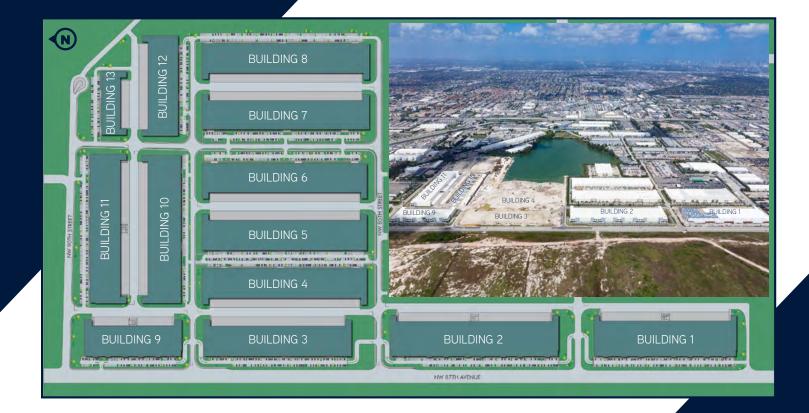

## FIRST PARK MIAMI OVERVIEW

FIRST PARK MIAMI IS THE NEWEST AND ONE OF THE LARGEST INDUSTRIAL PARKS IN THE AIRPORT WEST SUBMARKET OF MIAMI.

Comprised of 126 acres, First Park Miami currently offers over  $\pm$ 1,000,000 SF in five buildings and will deliver another  $\pm$ 600,000 SF in four buildings over the next year. Featuring 32'-36' clear heights, 120'-180' truck courts, ESFR sprinkler systems and extensive dock-high loading, First Park Miami will ultimately accommodate over 2.5M square feet of class A+ industrial space in 13 total buildings. With its central location and proximity to the largest thoroughfares in South Florida, First Park Miami will attract all users looking to upgrade and modernize their operations.

#### HIGHLIGHTS

- ➔ Divisible to 30,000 SF
  - ➔ Total: ±126 acres
- → 32'-36' clear heights
- → 120′ 180′ truck courts
- → Extensive dock high loading
  - → Campus environment
    - → Central location