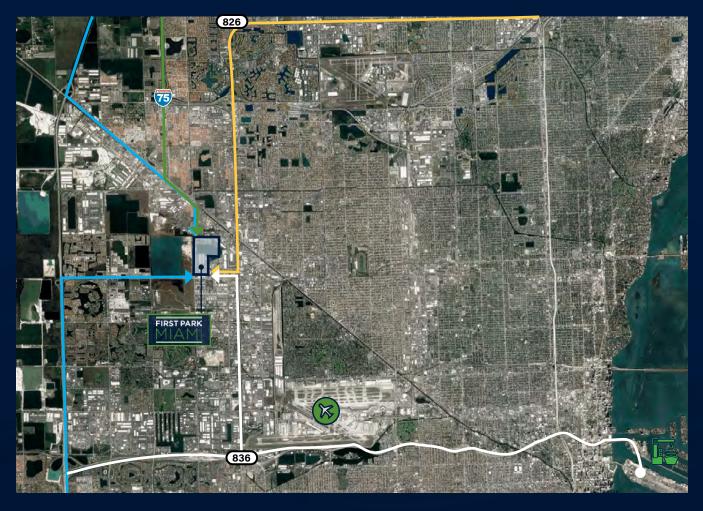

## FIRST PARK MIAMI OVERVIEW

FIRST PARK MIAMI IS THE NEWEST AND ONE OF THE LARGEST INDUSTRIAL PARKS IN THE AIRPORT WEST SUBMARKET OF MIAMI.

Comprised of 126 acres, First Park Miami currently offers over  $\pm$ 1,000,000 SF in five buildings and will deliver another  $\pm$ 600,000 SF in four buildings over the next year. Featuring 32'-36' clear heights, 120'-180' truck courts, ESFR sprinkler systems and extensive dock-high loading, First Park Miami will ultimately accommodate over 2.5M square feet of class A+ industrial space in 13 total buildings. With its central location and proximity to the largest thoroughfares in South Florida, First Park Miami will attract all users looking to upgrade and modernize their operations.