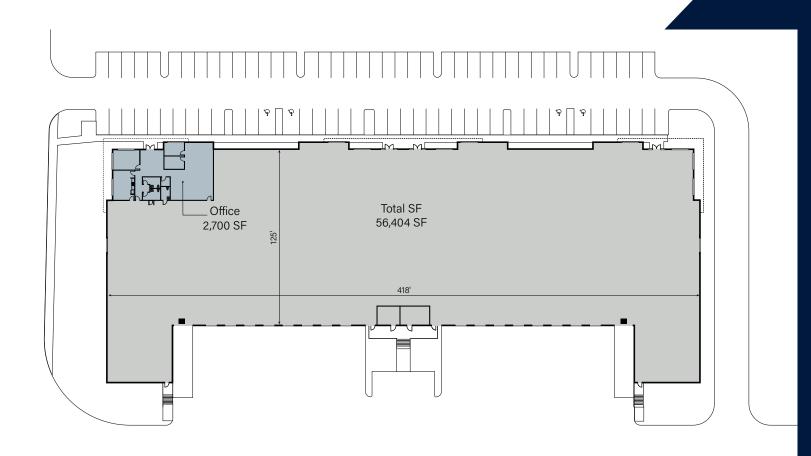

## FIRST PARK MIAMI BUILDING 13

| BUILDING 13                           |                               |
|---------------------------------------|-------------------------------|
| 8400 NW 90th Street, Medley, FL 33166 |                               |
| BUILDING SIZE:                        | 56,404 SF                     |
| AVAILABLE:                            | 56,404 SF                     |
| SPEC OFFICE:                          | 2,700 SF                      |
| CLEAR HEIGHT:                         | 32'                           |
| LOADING DOCKS:                        | 18 docks<br>2 oversized ramps |
| CAR PARKING:                          | 81 spaces                     |
| BUILDING DEPTH:                       | 125'                          |
| AVAILABLE:                            | June 2023                     |
| ASKING:                               | \$17.95 NNN                   |