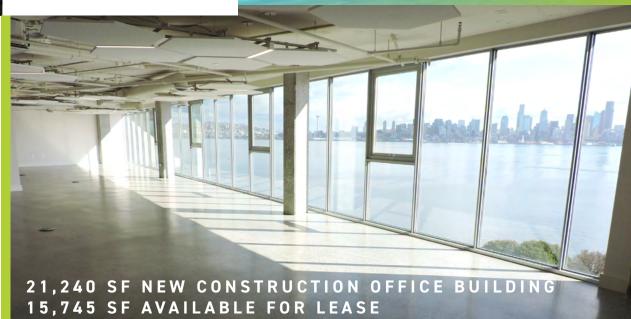

6TH FLOOR 2,531 SF

5TH FLOOR 2,531 SF

2ND FLOOR 7,916 SF

RESTAURANT/ LOFT OFFICE 2,767 SF + 594 SF DECK

Floor to Ceiling Windows

Expansive Rooftop Deck

LEASED