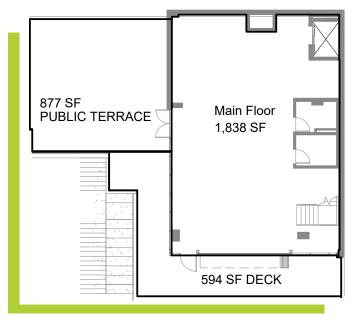

6TH FLOOR 2,531 SF

5TH FLOOR 2,531 SF

2ND FLOOR 7,916 SF

RESTAURANT/ LOFT OFFICE 2,767 SF + 594 SF DECK

Floor to Ceiling Windows

Expansive Rooftop Deck



LEASED

## **SECOND FLOOR 7,916 SF**









## **RESTAURANT / LOFT OFFICE**

2,767 SF + 594 SF DECK







**URTUAL TOUR** 



## 5TH FLOOR 2,531 SF



## 6TH FLOOR 2,531 SF









DEAN JOHNSON | 425 246 2314 | DEAN.JOHNSON@CBRE.COM

CHRIS JOHNSON 425 829 5687 CHRIS.JOHNSON3@CBRE.COM

© 2022 CBRE, Inc. All rights reserved. This information has been obtained from sources believed reliable, but has not been verified for accuracy or completeness. You should conduct a careful, independent investigation of the property and verify all information. Any reliance on this information is solely at your own risk. CBRE and the CBRE logo are service marks of CBRE, Inc. All other marks displayed on this document are the property of their respective owners, and the use of such logos does not imply any affiliation with or endorsement of CBRE. Photos herein are the property of their respective owners. Us