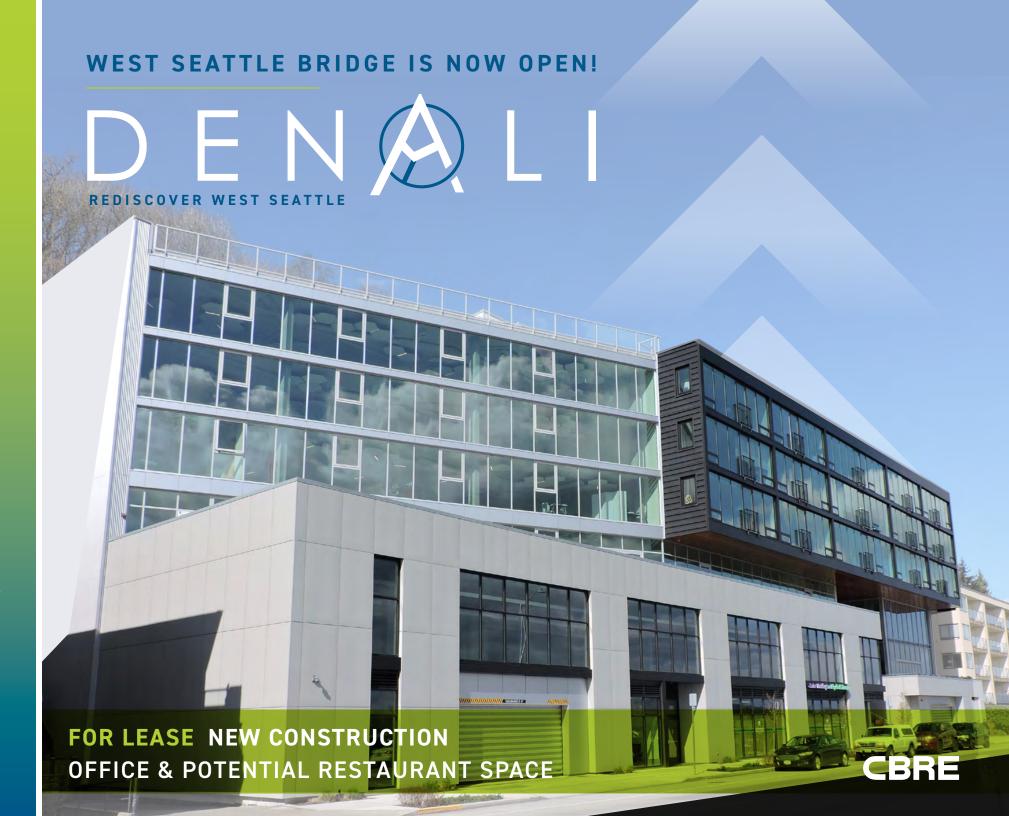

6TH FLOOR 2,531 SF

5TH FLOOR 2,531 SF

2ND FLOOR 7,916 SF

RESTAURANT/ LOFT OFFICE 2,767 SF + 594 SF DECK

Floor to Ceiling Windows

Expansive Rooftop Deck



LEASED

## **SECOND FLOOR 7,916 SF**









## **RESTAURANT / LOFT OFFICE**

2,767 SF + 594 SF DECK







**URTUAL TOUR** 



## 5TH FLOOR 2,531 SF



## 6TH FLOOR 2,531 SF









DEAN JOHNSON | 425 246 2314 | DEAN.JOHNSON@CBRE.COM

CHRIS JOHNSON 425 829 5687 CHRIS.JOHNSON3@CBRE.COM

© 2022 CBRE, Inc. All rights reserved. This information has been obtained from sources believed reliable, but has not been verified for accuracy or completeness. You should conduct a careful, independent investigation of the property and verify all information. Any reliance on this information is solely at your own risk. CBRE and the CBRE logo