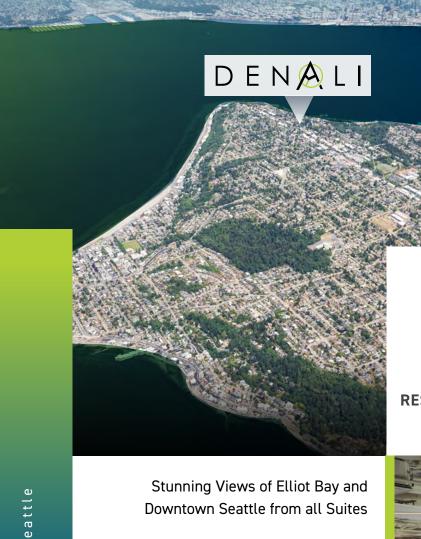

6TH FLOOR 2,531 SF

5TH FLOOR 2,531 SF

2ND FLOOR 7,916 SF

RESTAURANT/ LOFT OFFICE 2,767 SF + 594 SF DECK

Floor to Ceiling Windows

Expansive Rooftop Deck

LEASED