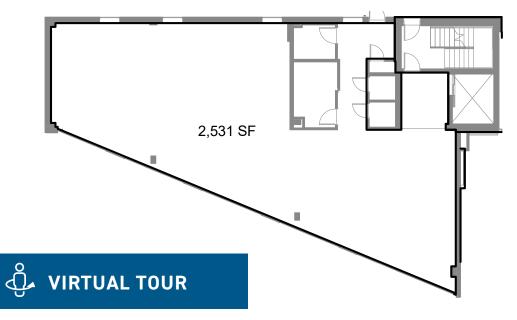

## 5TH FLOOR 2,531 SF

## 6TH FLOOR 2,531 SF

DEAN JOHNSON | 425 246 2314 | DEAN.JOHNSON@CBRE.COM

CHRIS JOHNSON 425 829 5687 CHRIS.JOHNSON3@CBRE.COM

© 2022 CBRE, Inc. All rights reserved. This information has been obtained from sources believed reliable, but has not been verified for accuracy or completeness. You should conduct a careful, independent investigation of the property and verify all information. Any reliance on this information is solely at your own risk. CBRE and the CBRE logo are service marks of CBRE, Inc. All other marks displayed on this document are the property of their respective owners, and the use of such logos does not imply any affiliation with or endorsement of CBRE. Photos herein are the property of their respective owners. Use of these images without the express written consent of the owner is prohibited.PMStudio\_September2022