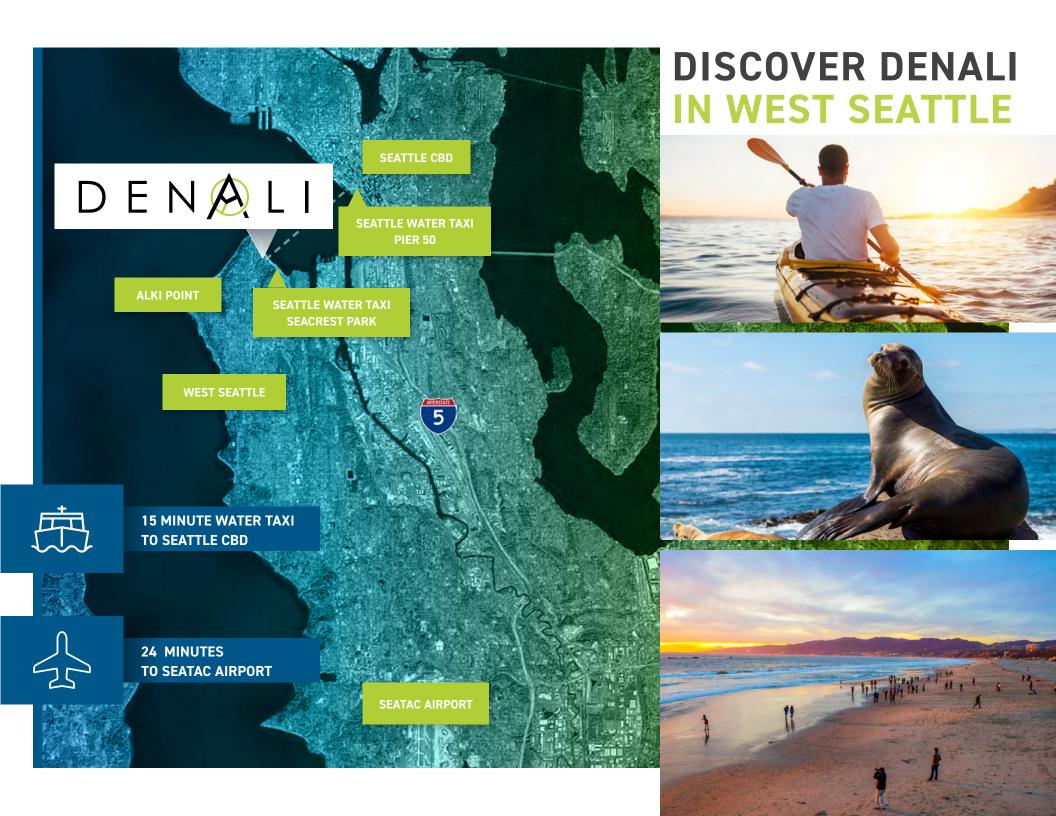

6TH FLOOR 2,531 SF

5TH FLOOR 2,531 SF

2ND FLOOR 7,916 SF

RESTAURANT/ LOFT OFFICE 2,767 SF + 594 SF DECK

Floor to Ceiling Windows

Expansive Rooftop Deck

LEASED