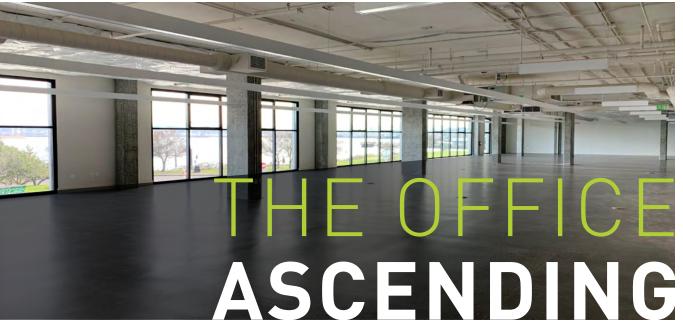

6TH FLOOR 2,531 SF

5TH FLOOR 2,531 SF

2ND FLOOR 7,916 SF

RESTAURANT/ LOFT OFFICE 2,767 SF + 594 SF DECK

Floor to Ceiling Windows

Expansive Rooftop Deck

LEASED