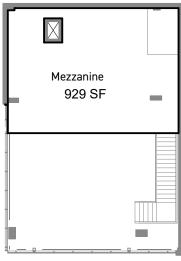

6TH FLOOR 2,531 SF

5TH FLOOR 2,531 SF

2ND FLOOR 7,916 SF

RESTAURANT/ LOFT OFFICE 2,767 SF + 594 SF DECK

Floor to Ceiling Windows

Expansive Rooftop Deck



LEASED

## **SECOND FLOOR 7,916 SF**









## **RESTAURANT / LOFT OFFICE**

2,767 SF + 594 SF DECK







**URTUAL TOUR** 



## 5TH FLOOR 2,531 SF



## 6TH FLOOR 2,531 SF









DEAN JOHNSON | 425 246 2314 | DEAN.JOHNSON@CBRE.COM

CHRIS JOHNSON 425 829 5687 CHRIS.JOHNSON3@CBRE.COM

© 2022 CBRE, Inc. All rights reserved. This information has been obtained from sources believed reliable, but has not been verified for accuracy or completeness. You should conduct a careful, independent investigation of the property and verify all information. Any reliance on this information is solely at your own risk. CBRE and the CBRE logo are service marks of CBRE, Inc. All other marks displayed on this document are the property of their respective owners, and the use of such logos does not imply any affiliation with or endorsement of CBRE. Photos herein are the property of their respective owners. Use