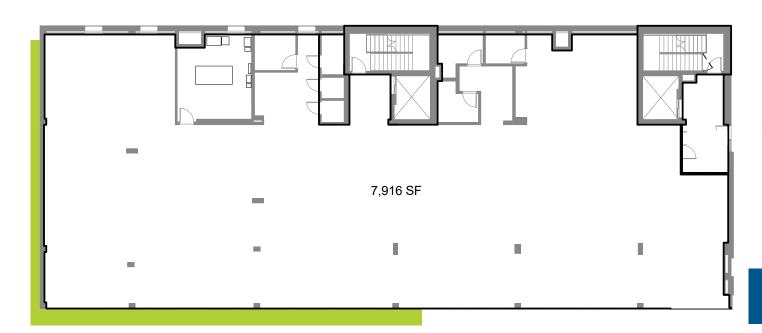

6TH FLOOR 2,531 SF

5TH FLOOR 2,531 SF

2ND FLOOR 7,916 SF

RESTAURANT/ LOFT OFFICE 2,767 SF + 594 SF DECK

Floor to Ceiling Windows

Expansive Rooftop Deck

LEASED

## **SECOND FLOOR 7,916 SF**