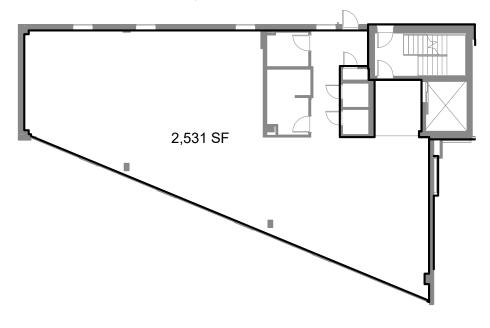

## 5TH FLOOR 2,531 SF

## 6TH FLOOR 2,531 SF

DEAN JOHNSON | 425 246 2314 | DEAN.JOHNSON@CBRE.COM

CHRIS JOHNSON 425 829 5687 CHRIS.JOHNSON3@CBRE.COM

© 2022 CBRE, Inc. All rights reserved. This information has been obtained from sources believed reliable, but has not been verified for accuracy or completeness. You should conduct a careful, independent investigation of the property and verify all information. Any reliance on this information is solely at your own risk. CBRE and the CBRE logo are service marks of CBRE, Inc. All other marks displayed on this document are the property of their respective owners, and the use of such logos does not imply any affiliation with or endorsement of CBRE. Photos herein are the property of their respective owners. Use of these images without the express written consent of the owner is prohibited.PMStudio\_September2022