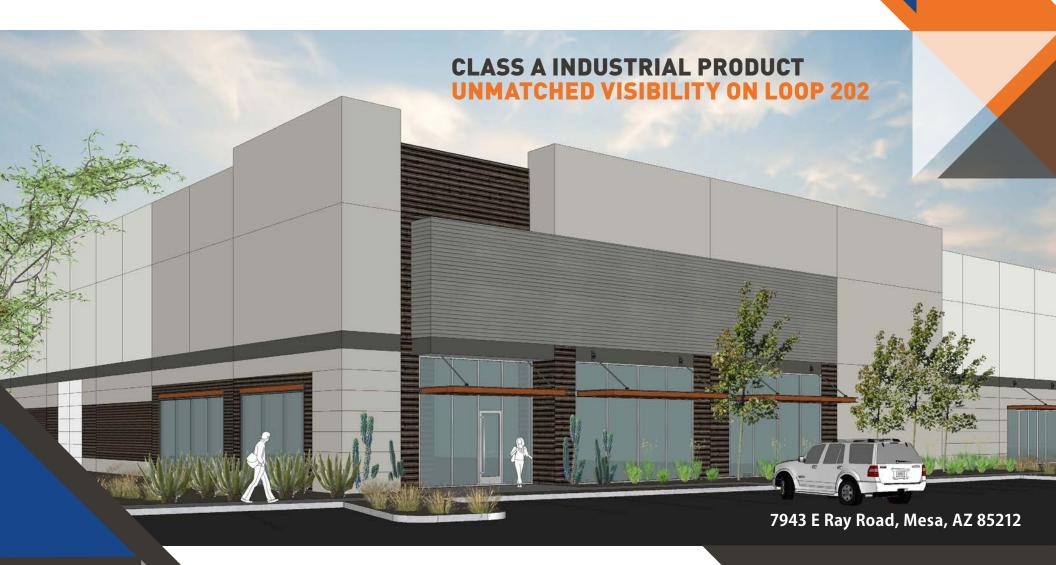

# LANDING

±14,375 SF AVAILABLE AVAILABLE JUNE 1<sup>ST</sup>, 2022

**CBRE** 

## **PROPERTY FEATURES**

ZONED LI (LIGHT INDUSTRIAL)

VISIBILITY BY ±70,043 VPD ALONG LOOP 202\*

\*Source: EB & WB, Maricopa Association of Governments 2019

## **PROPERTY HIGHLIGHTS**

TOTAL PROJECT SIZE ±525,342 SF in 7 buildings

LOCATION 7943 E Ray Road, Mesa AZ

COUNTY Maricopa County
SIGNAGE Signage Available
SPRINKLER ESFR / To-Suit

SITE SIZE ±40.5 AC

ZONE LI (Light Industrial)