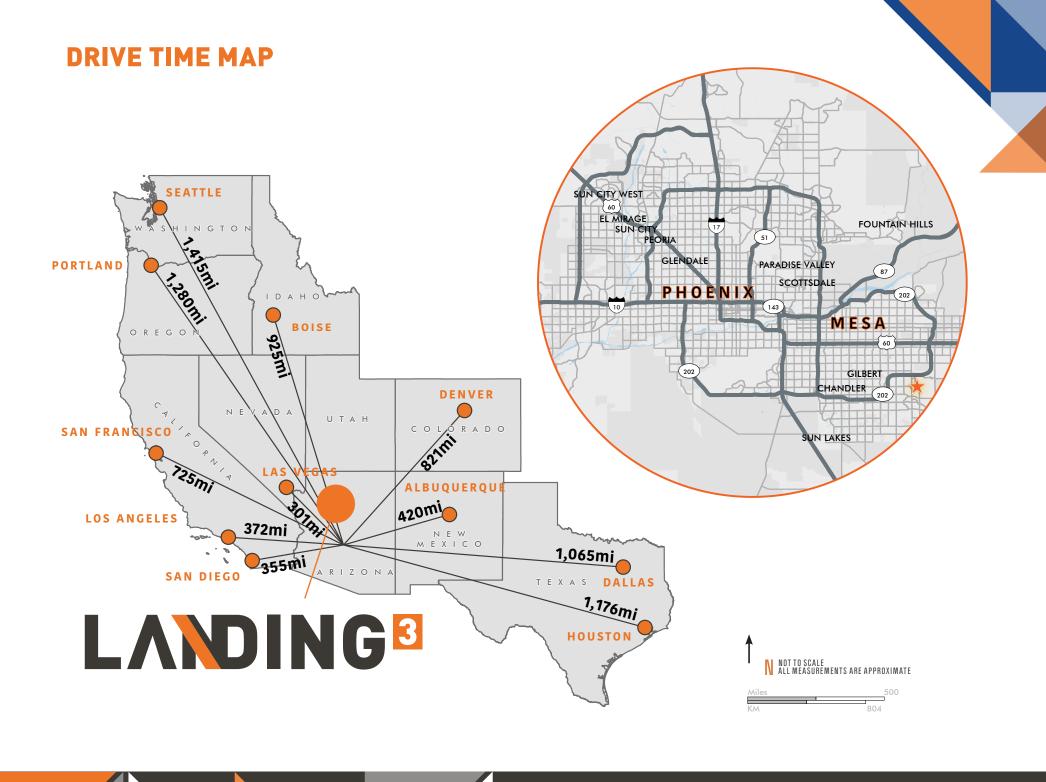

# WITHIN MESA'S NEW OPPORTUNITY ZONE

- > Five carriers: Allegiant, California Pacific Airlines, Flair Air, Swoop & WestJet
- > Adjacent to ASU PolyTech Campus
- > ±2 miles south of Mesa's Elliot Road Tech Corridor
- > ±1.5 miles west of ±3,200-acre EastMark Master Planned Community (#6 Among Nation's Top Selling Residential Communities)
- >  $\pm 1.5$  miles east of  $\pm 1$  million SF of retail shops/amenities at Gilbert Gateway Towne Center