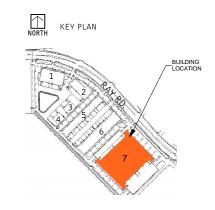

| SPEC SUITES | CLEAR HEIGHT | PARKING | POWER      |
|-------------------|-------------------------------|-------------|--------------|---------|------------|
| ±93,122 SF        | 14 Dock High   12 Grade Level | 2           | ±30'         | TBD     | 3,600 amps |
|                   | 1 Side Overhead Door          |             |              |         | 277/480v   |

### **CONTACT INFORMATION**

**Kevin Cosca** +1 602 735 5672 kevin.cosca@cbre.com Pete Wentis +1 602 735 5636 pete.wentis@cbre.com Alex Wentis +1 602 735 5591 alex.wentis@cbre.com







SIZE/
DIVISIBILITY

±249,988 SF

LOADING

43 Dock High | 8

Grade Level

2 Side Overhead

Doors

CLEAR HEIGHT ±36'

PARKING 1.5/1,000

POWER 3,600 amps 277/480v



8009 East Ray Road Mesa, Arizona 85212

### **BUILDING 7**



### **CONTACT INFORMATION**

**Kevin Cosca** +1 602 735 5672 kevin.cosca@cbre.com Pete Wentis +1 602 735 5636 pete.wentis@cbre.com Alex Wentis +1 602 735 5591 alex.wentis@cbre.com



**CBRE**