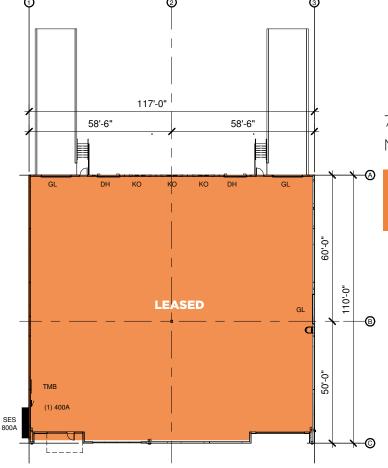

# **AVAILABLE SPACE LAYOUT**

BUILDING 6 - 7943 E RAY RD

### **BUILDING 6**

| SIZE/DIVISIBILITY | LOADING                       | SPEC SUITES | CLEAR HEIGHT | PARKING | POWER      |
|-------------------|-------------------------------|-------------|--------------|---------|------------|
| ±93,122 SF        | 14 Dock High   12 Grade Level | 2           | ±30'         | TBD     | 3,600 amps |
|                   | 1 Side Overhead Door          |             |              |         | 277/480v   |