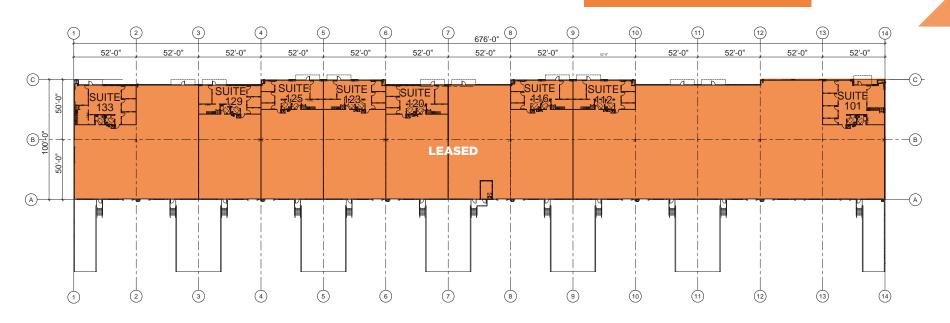

# **AVAILABLE SPACE LAYOUT**

BUILDING 6 - 7943 E RAY RD

# **SPECS**

| ADDRESS                                     | WAREHOUSE    | AVAILABILITY | LOADING                      | OFFICE SF | CLEAR HEIGHT | PARKING   | POWER                  |
|---------------------------------------------|--------------|--------------|------------------------------|-----------|--------------|-----------|------------------------|
| 7943 East Ray Road,<br>Mesa, Arizona, 85212 | EVAP Cooling | ±14,375 SF   | 2 Dock High<br>2 Grade Level | 1,388     | ±30'         | 1.5/1,000 | 3,600 amps<br>277/480v |