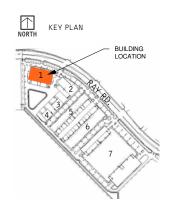

# **AVAILABLE SPACE LAYOUT**

BUILDING 6 - 7943 E RAY RD

### **BUILDING 6**

| SIZE/DIVISIBILITY | LOADING                       | SPEC SUITES | CLEAR HEIGHT | PARKING | POWER      |
|-------------------|-------------------------------|-------------|--------------|---------|------------|
| ±93,122 SF        | 14 Dock High   12 Grade Level | 2           | ±30'         | TBD     | 3,600 amps |
|                   | 1 Side Overhead Door          |             |              |         | 277/480v   |