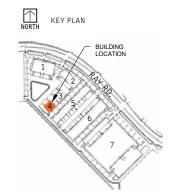

# WITHIN MESA'S NEW OPPORTUNITY ZONE

- > Five carriers: Allegiant, California Pacific Airlines, Flair Air, Swoop & WestJet
- > Adjacent to ASU PolyTech Campus
- > ±2 miles south of Mesa's Elliot Road Tech Corridor
- > ±1.5 miles west of ±3,200-acre EastMark Master Planned Community (#6 Among Nation's Top Selling Residential Communities)
- >  $\pm 1.5$  miles east of  $\pm 1$  million SF of retail shops/amenities at Gilbert Gateway Towne Center

## **PROPERTY HIGHLIGHTS**

TOTAL PROJECT SIZE ±525,342 SF in 7 buildings

LOCATION 7943 E Ray Road, Mesa AZ

COUNTY Maricopa County
SIGNAGE Signage Available
SPRINKLER ESFR / To-Suit

SITE SIZE ±40.5 AC

ZONE LI (Light Industrial)

# **AVAILABLE SPACE LAYOUT**

BUILDING 6 - 7943 E RAY RD