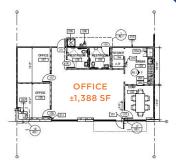

# **SPECS**

| ADDRESS                                     | WAREHOUSE    | AVAILABILITY | LOADING                      | OFFICE SF | CLEAR HEIGHT | PARKING   | POWER                  |
|---------------------------------------------|--------------|--------------|------------------------------|-----------|--------------|-----------|------------------------|
| 7943 East Ray Road,<br>Mesa, Arizona, 85212 | EVAP Cooling | ±14,375 SF   | 2 Dock High<br>2 Grade Level | 1,388     | ±30'         | 1.5/1,000 | 3,600 amps<br>277/480v |