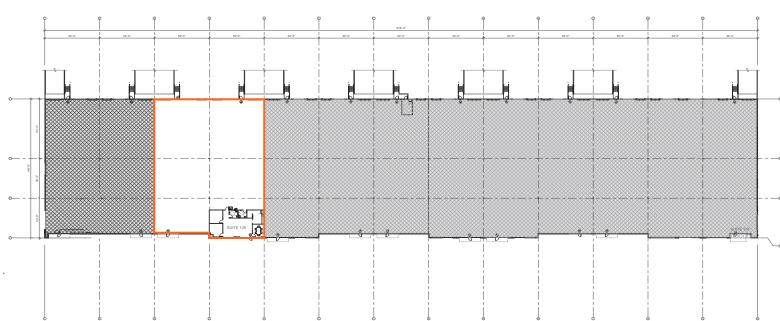

# **AVAILABLE SPACE LAYOUT**

BUILDING 6 - 7943 E RAY RD

# **SPECS**

| ADDRESS                                     | WAREHOUSE    | AVAILABILITY | LOADING                      | OFFICE SF | CLEAR HEIGHT | PARKING   | POWER                  |
|---------------------------------------------|--------------|--------------|------------------------------|-----------|--------------|-----------|------------------------|
| 7943 East Ray Road,<br>Mesa, Arizona, 85212 | EVAP Cooling | ±14,375 SF   | 2 Dock High<br>2 Grade Level | 1,388     | ±30'         | 1.5/1,000 | 3,600 amps<br>277/480v |