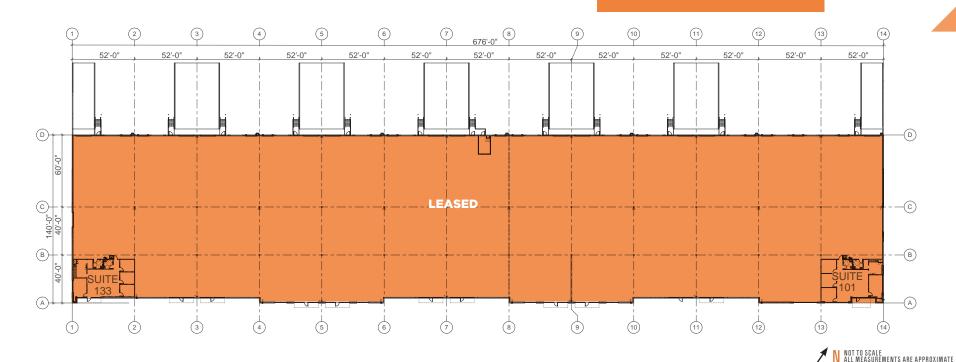

## SITE LAYOUT

### **BUILDING 6**

| SIZE/DIVISIBILITY | LOADING                       | SPEC SUITES | CLEAR HEIGHT | PARKING | POWER      |
|-------------------|-------------------------------|-------------|--------------|---------|------------|
| ±93,122 SF        | 14 Dock High   12 Grade Level | 2           | ±30'         | TBD     | 3,600 amps |
|                   | 1 Side Overhead Door          |             |              |         | 277/480v   |