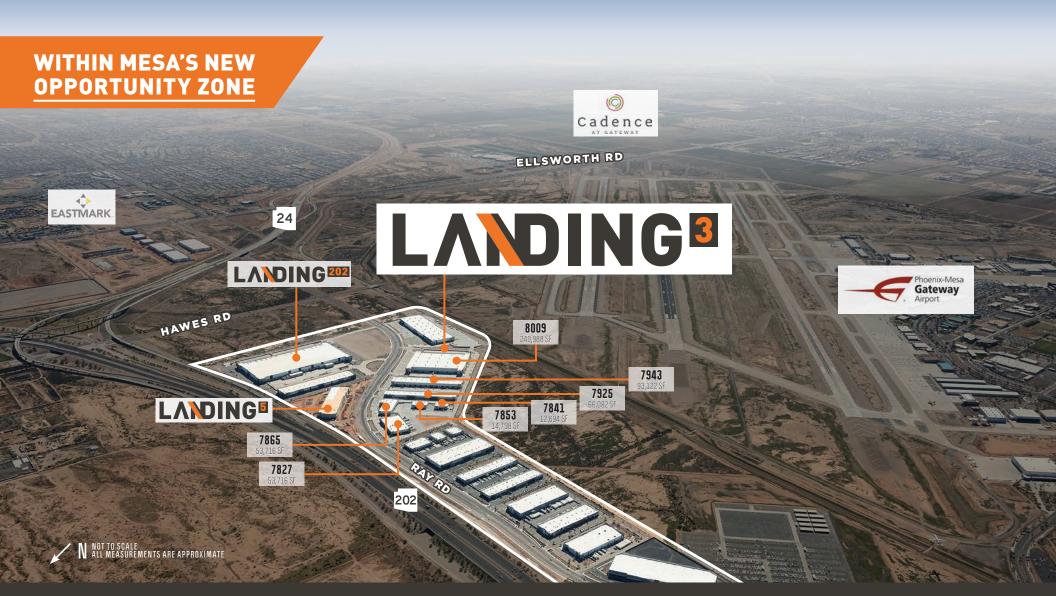

# WITHIN MESA'S NEW OPPORTUNITY ZONE

- > Five carriers: Allegiant, California Pacific Airlines, Flair Air, Swoop & WestJet
- > Adjacent to ASU PolyTech Campus
- > ±2 miles south of Mesa's Elliot Road Tech Corridor
- > ±1.5 miles west of ±3,200-acre EastMark Master Planned Community (#6 Among Nation's Top Selling Residential Communities)
- >  $\pm 1.5$  miles east of  $\pm 1$  million SF of retail shops/amenities at Gilbert Gateway Towne Center