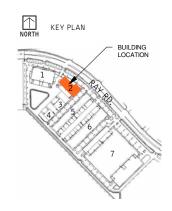

ING

6 Dock High | 4 Grade

Level

2 Side Overhead Door

CLEAR HEIGHT ±24'

PARKING 1.5/1,000

POWER 1,600 amps 277/480v

174'-0" 50'-0" 52'-0" LEASED 52'-0" NOT TO SCALE
ALL MEASUREMENTS ARE APPROXIMATE

7827 East Ray Road Mesa, Arizona 85212

### **BUILDING 1**



### **CONTACT INFORMATION**

**Kevin Cosca** +1 602 735 5672 kevin.cosca@cbre.com Pete Wentis +1 602 735 5636 pete.wentis@cbre.com Alex Wentis +1 602 735 5591 alex.wentis@cbre.com



CBRE



SIZE/

DIVISIBILITY

±34,942 SF

LOADING

8 Dock High | 2 Grade

Level

1 Side Overhead Door

CLEAR HEIGHT ±24'

PARKING 1.5/1,000

POWER 1,200 amps 277/480v

**2** 150'-0" 40'-0" **LEASES OUT FOR SIGNATURE** -- 02 - 20 **LEASED** 50'-NOT TO SCALE
ALL MEASUREMENTS ARE APPROXIMATE

7865 East Ray Road Mesa, Arizona 85212

### **BUILDING 2**



### **CONTACT INFORMATION**

**Kevin Cosca** +1 602 735 5672 kevin.cosca@cbre.com Pete Wentis +1 602 735 5636 pete.wentis@cbre.com Alex Wentis +1 602 735 5591 alex.wentis@cbre.com



**CBRE** 

# LANDING

SIZE/
DIVISIBILITY

±14,798 SF

LOADING

2 Dock High | 2 Grade

Level

1 Side Overhead Door

CLEAR HEIGHT ±20'

PARKING 1.5/1,000

POWER 800 amps 277/480v

137'-0" 68'-6" LEASED SES

7853 East Ray Road Mesa, Arizona 85212

### **BUILDING 3**



### **CONTACT INFORMATION**

**Kevin Cosca** +1 602 735 5672 kevin.cosca@cbre.com Pete Wentis +1 602 735 5636 pete.wentis@cbre.com Alex Wentis +1 602 735 5591 alex.wentis@cbre.com



**CBRE** 



SIZE/

DIVISIBILITY

±12,694 SF

LOADING

2 Dock High | 2 Grade

Level

1 Side Overhead Door

CLEAR HEIGHT ±20'

PARKING 1.5/1,000

POWER 800 amps 277/4