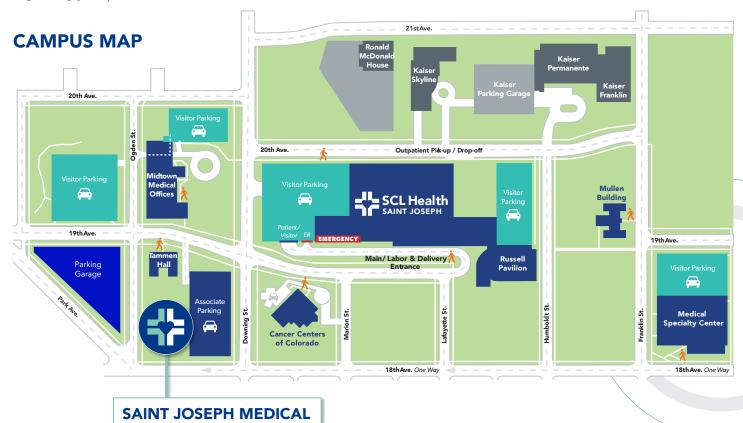

# **BUILDING FEATURES**

- Mixed use development on vibrant, new Saint Joseph Hospital campus
- Located prominently on the intersections of Park Avenue, Ogden Street and 18th Avenue
- Three floors dedicated to class A medical office space
- Ground floor will provide convenience retail and free covered physician parking
- Beautiful 5th floor rooftop common area dedicated to tenants
- Upper floors provide breathtaking views of downtown Denver