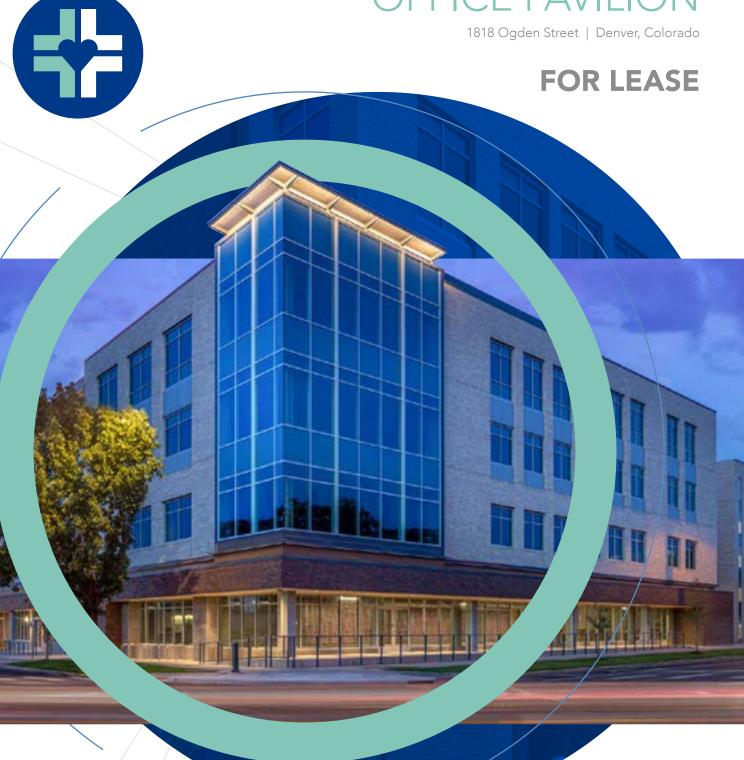

# **SAINT JOSEPH MEDICAL**

# OFFICE PAVILION

1818 Ogden Street | Denver, Colorado

# **FOR LEASE**

**DESIGNED TO SUIT** A VARIETY OF PRACTICE SIZES

# **BUILDING FEATURES**

- Mixed use development on vibrant, new Saint Joseph Hospital campus
- Located prominently on the intersections of Park Avenue, Ogden Street and 18th Avenue
- Three floors dedicated to class A medical office space
- Ground floor will provide convenience retail and free covered physician parking
- Beautiful 5th floor rooftop common area dedicated to tenants
- Upper floors provide breathtaking views of downtown Denver