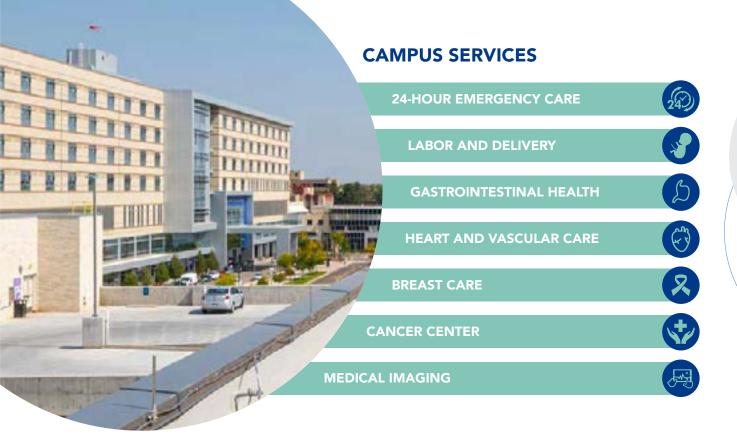

#### **DEDICATED**

employee and patient parking structures

- With 4,444 babies delivered in 2017, Saint Joseph continues to expand their robust women's and infant's programs.
- With the highest quality ratings for heart surgeries in Colorado, and a Healthgrades Top 50 Hospital recognition, Saint Joseph is well poised for continued market growth.
- Denver Surgery Center recently opened on campus, offering an ambulatory surgery option and surgical program expansion across multiple specialties.
- Our development team and Saint Joseph's will welcome the opportunity to discuss the benefits of locating and growing your practice with us.