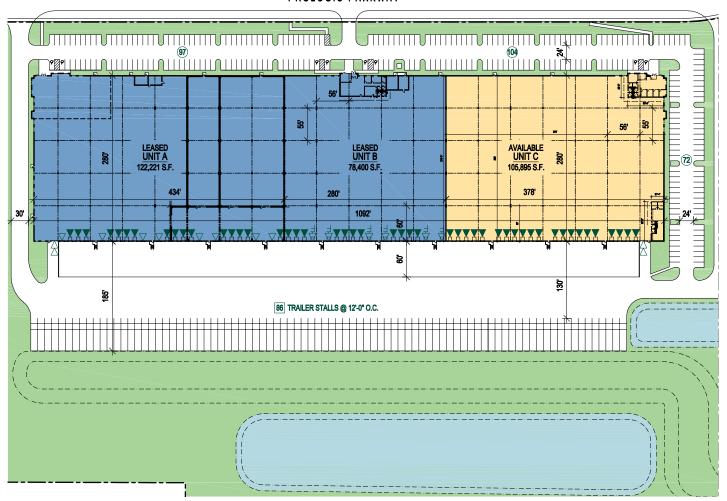

# 105,895 SF

Industrial Space For Lease

### FACILITY

- 306,516 SF Facility
- 105,895 SF Available
- 2,552 SF Office
- 1,488 SF Warehouse Office
- 40' Clear height
- 21 Docks
- 1 Drive-in-door
- 26 Trailer parking stalls
- 81 Car parking stalls

# 105,895 SF

### PROLOGIS PARKWAY