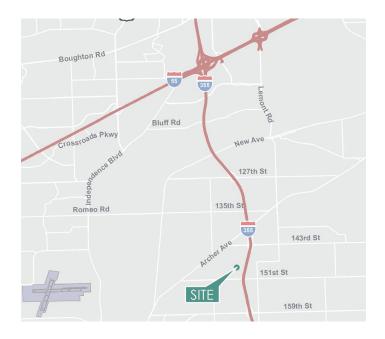

### LOCATION

- Immediate access to I-355
- Less than 7 miles to I-55 & I-80 via I-355
- 20 miles to Union Pacific Global Intermodal in Joliet
- 25 miles to BNSF Intermodal in Elwood