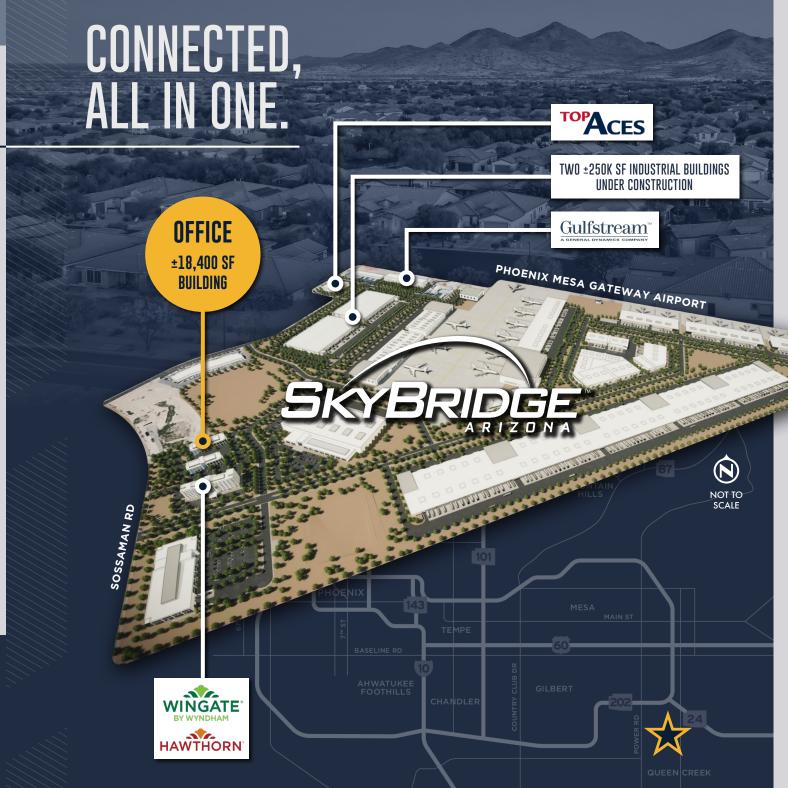

**DESIGNED BY** 

SkyBridge is a gamechanging, 435-acre multiuse gateway development
home to an expedited,
joint U.S.-Mexico Customs
inspections facility.
Strategically located
in the greater Phoenix
area, SkyBridge promises
businesses more efficiency
and more connections
with fewer steps.

### PHOENIX MESA GATEWAY AIRPORT AREA

#### **CORPORATE NEIGHBORS**

**AEROSPACE SERVICES** 