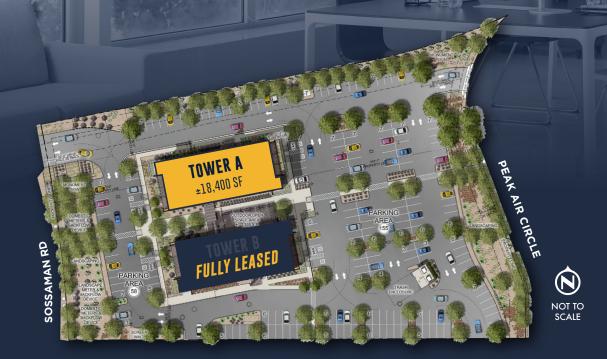

# ADJACENT TO PHOENIX MESA GATEWAY AIRPORT

|                   | Tower A                                | Tower B FULLY LEASED                |
|-------------------|----------------------------------------|-------------------------------------|
| Total Building SF | ±18,400 SF                             |                                     |
| First Floor       | <b>±9,200 SF</b><br>(Retail or Office) | <b>±9,200 SF</b> (Retail or Office) |
| Second Floor      | ±9,200 SF<br>(Divisible)               | <b>±9,200 SF</b> (Divisible)        |
| Parking Ratio     | 6/1,000                                | 6/1,000                             |

#### ±18,400 SF Building (Divisible)