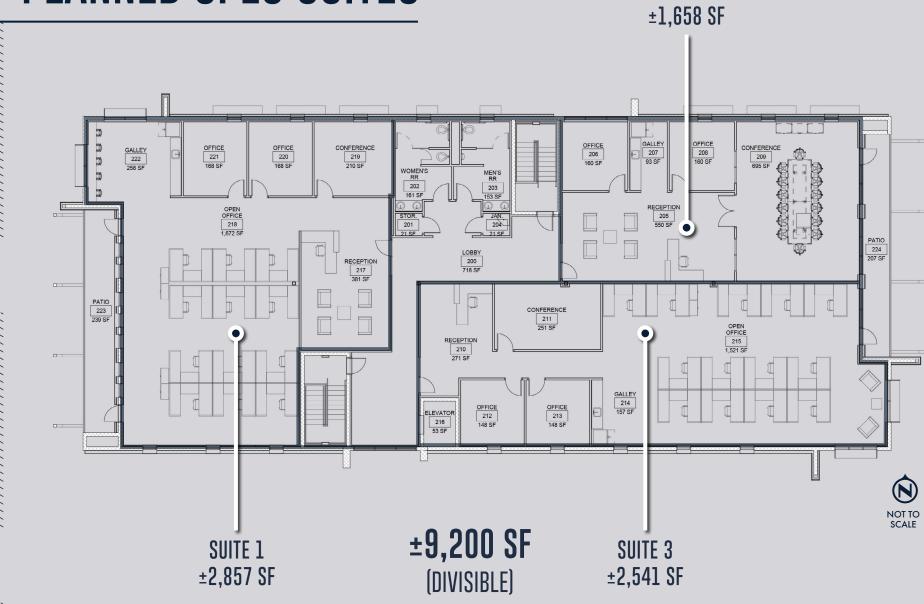

| ±9,200 SF<br>(Divisible)               | <b>±9,200 SF</b> (Divisible)        |
| Parking Ratio     | 6/1,000                                | 6/1,000                             |

#### REDEFINING THE STANDARD

- High end building finishes
- Private offices
- Reception areas
- Breakrooms
- Outdoor tenant amenity space
- Abundance of natural light
- First floor restaurant& coffee shop

**DESIGNED BY** 





SkyBridge is a gamechanging, 435-acre multiuse gateway development
home to an expedited,
joint U.S.-Mexico Customs
inspections facility.
Strategically located
in the greater Phoenix
area, SkyBridge promises
businesses more efficiency
and more connections
with fewer steps.

**435** ACRES

22 BUILDINGS



### FIRST FLOOR: TYPICAL FLOOR PLATE



# SECOND FLOOR: PLANNED SPEC SUITES



SUITE 2

# ONSITE & AREA AMENITIES



WINGATE HAWTHORNE HOTEL

127 GUESTROOMS



PHOENIX MESA GATEWAY AIRPORT

44 DESTINATIONS 1.9M ANNUAL PASSENGERS



ASU POLYTECHNIC CAMPUS

10,488 STUDENTS







INFUSION COFFEE & TEA CRAFTERS





### PHOENIX MESA GATEWAY AIRPORT AREA





#### ±18,400 SF Building (Divisible)

### GET CONNECTED.

Jackie Orcutt, SIOR Senior Vice President +1 602 735 1978

jackie.orcutt@cbre.com

Pete Wentis Senior Vice President +1 602 735 5636 pete.wentis@cbre.com

Kevin Cosca Senior Vice President +1 602 735 5672 kevin.cosca@cbre.com **Jonathan Teeter** 

Vice President +1 602 735 1929 jonathan.teeter@cbre.com

Alex Wentis
Vice President
+1 602 735 5591
alex.wentis@cbre.com

© 2023 CBRE, Inc. All rights reserved. This information has been obtained from sources beli