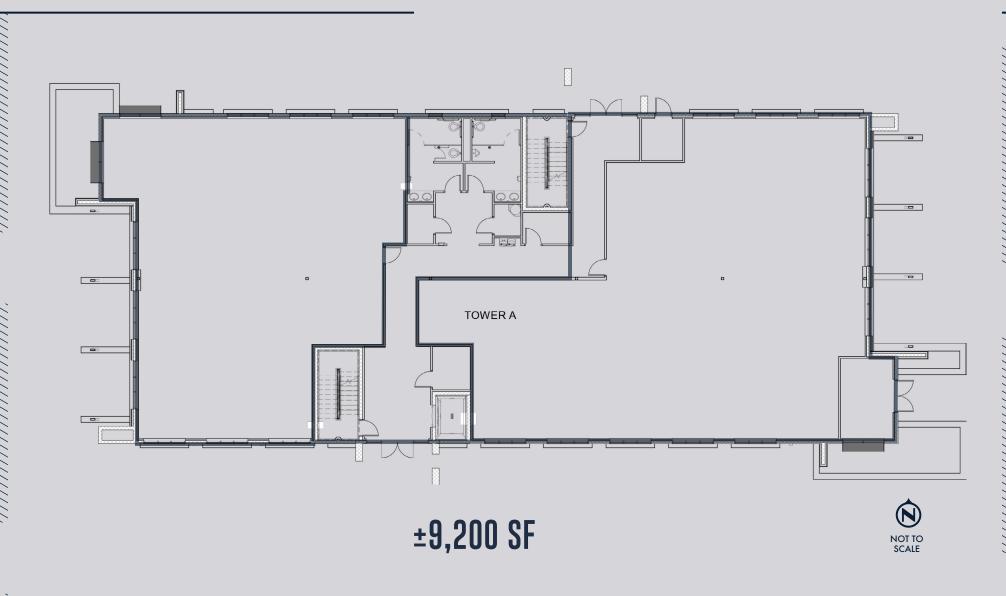

/b> (Retail or Office) |
| Second Floor      | ±9,200 SF<br>(Divisible)               | <b>±9,200 SF</b> (Divisible)        |
| Parking Ratio     | 6/1,000                                | 6/1,000                             |

#### REDEFINING THE STANDARD

- High end building finishes
- Private offices
- Reception areas
- Breakrooms
- Outdoor tenant amenity space
- Abundance of natural light
- First floor restaurant& coffee shop

**DESIGNED BY** 





SkyBridge is a gamechanging, 435-acre multiuse gateway development
home to an expedited,
joint U.S.-Mexico Customs
inspections facility.
Strategically located
in the greater Phoenix
area, SkyBridge promises
businesses more efficiency
and more connections
with fewer steps.

**435** ACRES

22 BUILDINGS



### FIRST FLOOR: TYPICAL FLOOR PLATE



# SECOND FLOOR: PLANNED SPEC SUITES



SUITE 2

# ONSITE & AREA AMENITIES



WINGATE HAWTHORNE HOTEL

127 GUESTROOMS



PHOENIX MESA GATEWAY AIRPORT

44 DESTINATIONS 1.9M ANNUAL PASSENGERS



ASU POLYTECHNIC CAMPUS

10,488 STUDENTS







INFUSION COFFEE & TEA CRAFTERS





### PHOENIX MESA GATEWAY AIRPORT AREA





#### ±18,400 SF Building (Divisible)

### GET CONNECTED.

Jackie Orcutt, SIOR Senior Vice President +1 602 735 1978

jackie.orcutt@cbre.com

Pete Wentis Senior Vice President +1 602 735 5636 pete.wentis@cbre.com

Kevin Cosca Senior Vice President +1 602 735 5672 kevin.cosca@cbre.com **Jonathan Teeter** 

Vice President +1 602 735 1929 jonathan.teeter@cbre.com

Alex Wentis
Vice President
+1 602 735 5591
alex.wentis@cbre.com

© 2023 CBRE, Inc. All rights reserved. This informat