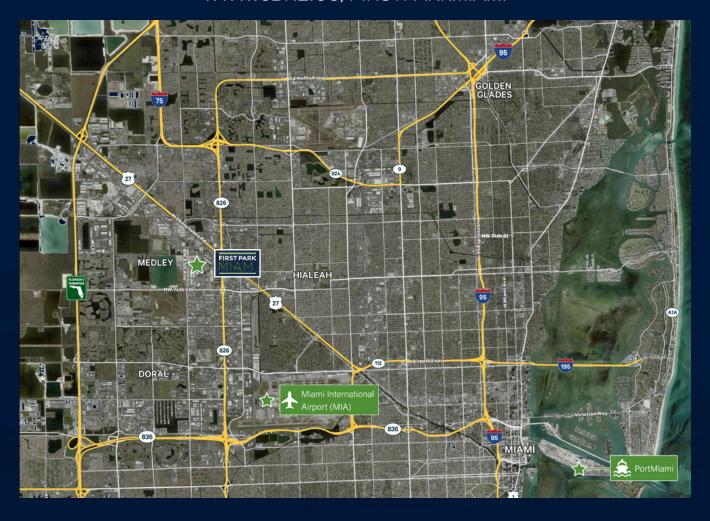

## FIRST PARK MIAMI **OVERVIEW**

FIRST PARK MIAMI IS THE NEWEST AND ONE OF THE LARGEST INDUSTRIAL PARKS IN THE AIRPORT WEST SUBMARKET OF MIAMI.

Comprised of 126 acres, First Park Miami currently offers ±555,000 SF in three buildings to be delivered over the next year. Featuring 32'-36' clear heights, 120'-180' truck courts, ESFR sprinkler systems and extensive dock-high loading, First Park Miami will ultimately accommodate over 2.5M square feet of class A+ industrial space in 13 total buildings. With its central location and proximity to the largest thoroughfares in South Florida, First Park Miami will attract all users looking to upgrade and modernize their operations.