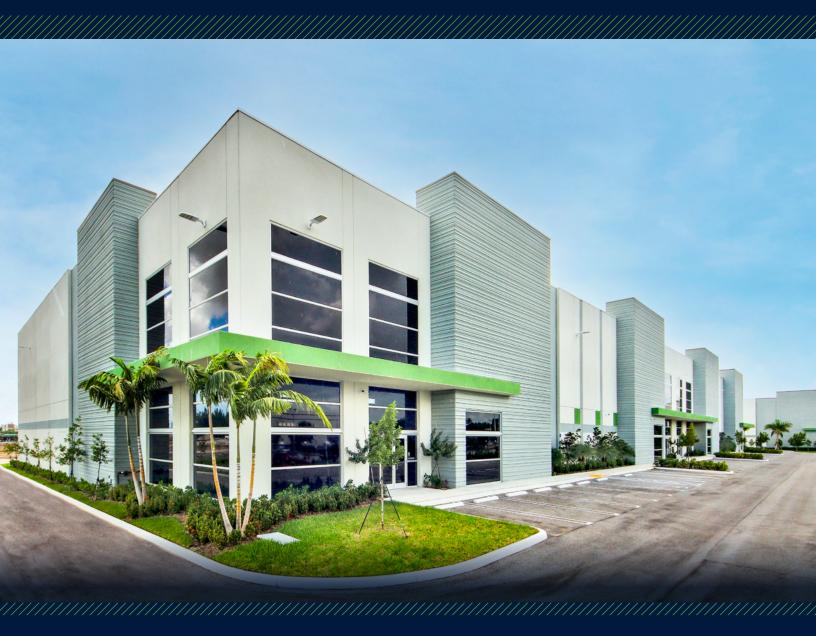

8901 NW 87<sup>TH</sup> AVENUE, MEDLEY **BUILDING 3** 

**CBRE** 

# FIRST PARK MIAMI BUILDING 3

| BUILDING 3                                        |                               |
|---------------------------------------------------|-------------------------------|
| 8901 NW 87 <sup>th</sup> Avenue, Medley, FL 33166 |                               |
| BUILDING SIZE:                                    | 198,112 SF                    |
| AVAILABLE:                                        | 198,112 SF                    |
| SPEC OFFICE:                                      | 1,978-2,620 SF                |
| CLEAR HEIGHT:                                     | 36'                           |
| LOADING DOCKS:                                    | 60 docks<br>2 oversized ramps |
| CAR PARKING:                                      | 164 spaces                    |
| BAY SIZE:                                         | 10,800 SF                     |
| BUILDING DEPTH:                                   | 200'                          |
| AVAILABLE:                                        | Proposed                      |
| ASKING:                                           | Call for Pricing              |