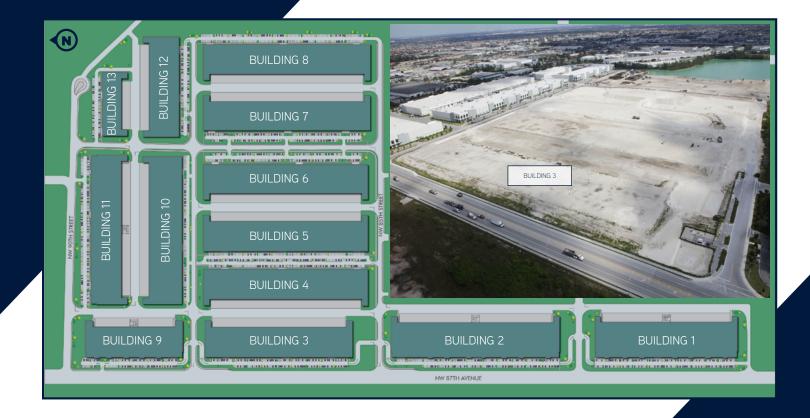

## FIRST PARK MIAMI **OVERVIEW**

FIRST PARK MIAMI IS THE NEWEST AND ONE OF THE LARGEST INDUSTRIAL PARKS IN THE AIRPORT WEST SUBMARKET OF MIAMI.

Comprised of 126 acres, First Park Miami currently offers ±555,000 SF in three buildings to be delivered over the next year. Featuring 32'-36' clear heights, 120'-180' truck courts, ESFR sprinkler systems and extensive dock-high loading, First Park Miami will ultimately accommodate over 2.5M square feet of class A+ industrial space in 13 total buildings. With its central location and proximity to the largest thoroughfares in South Florida, First Park Miami will attract all users looking to upgrade and modernize their operations.

## **HIGHLIGHTS**

- → Divisible to 30,000 SF
  - → Total: ±126 acres
- → 32'-36' clear heights
- → 120' 180' truck courts
- → Extensive dock high loading
  - → Campus environment
    - → Central location
  - → LEED Gold Certified