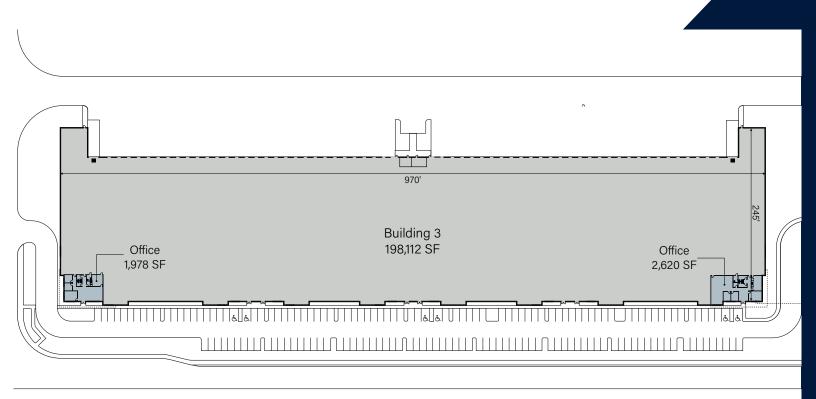

# FIRST PARK MIAMI BUILDING 3

| BUILDING 3                                        |                               |
|---------------------------------------------------|-------------------------------|
| 8901 NW 87 <sup>th</sup> Avenue, Medley, FL 33166 |                               |
| BUILDING SIZE:                                    | 198,112 SF                    |
| AVAILABLE:                                        | 198,112 SF                    |
| SPEC OFFICE:                                      | 1,978-2,620 SF                |
| CLEAR HEIGHT:                                     | 36'                           |
| LOADING DOCKS:                                    | 60 docks<br>2 oversized ramps |
| CAR PARKING:                                      | 164 spaces                    |
| BAY SIZE:                                         | 10,800 SF                     |
| BUILDING DEPTH:                                   | 200'                          |
| AVAILABLE:                                        | Proposed                      |
| ASKING:                                           | Call for Pricing              |