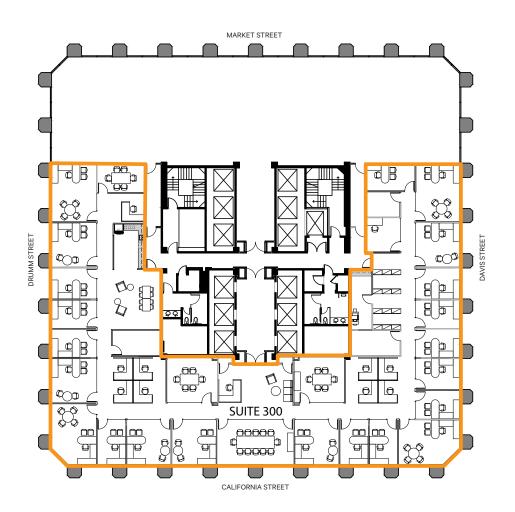

## 3rd Floor

SUITE 300

10,507 SF AVAILABLE NOW

VIEW VIRTUAL TOUR

- 23 private offices
- 4 conference rooms
- Open area
- Break area
- Lounge