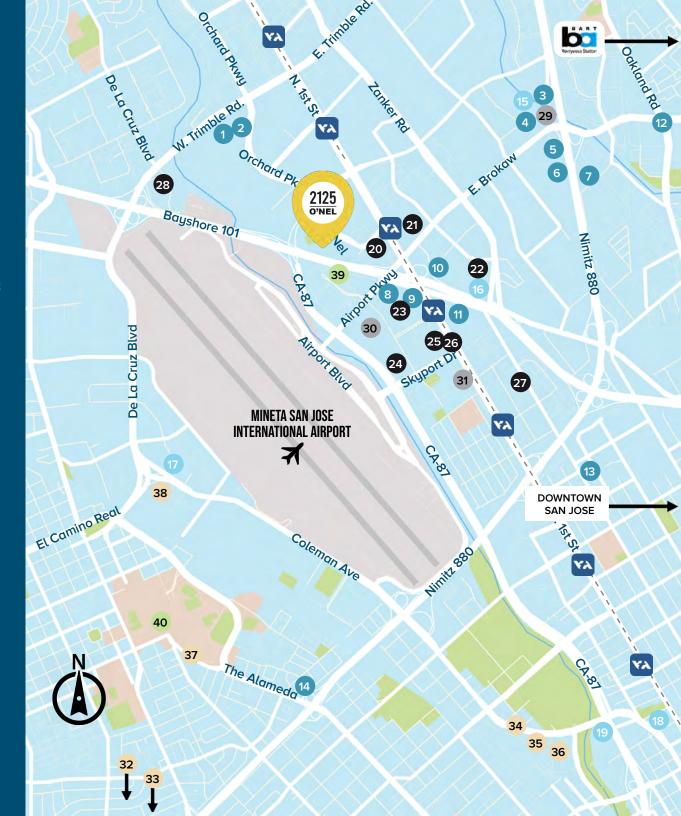

# **LOCAL AMENTIES**

### RESTAURANTS

- 1. Thai Orchid
- 2. Dish n Dash
- 3. Bobaholics
- 4. Chipotle Mexican Grill
- 5. Peet's Coffee
- 6. MOD PizzaOby RamenHabit Burger Grill
- 7. Wingstop
- 8. Casino M8trix
- 9. Starbucks
- 10. Grill Em Pizza
- 11. The Province
- 12. Vitality Bowls
  Rubio's Coastal
  Grill

**MOD Pizza** 

KoJa Kitchen

**Five Guus** 

Panda Express Baja FreshHouse of Genji

- 13. Smoking Pig BBQ
- 14. Bill's Café

### HEALTH CLUBS

- 15. City Sports
- 16. 24 Hour Fitness
- 17. BMU Fitness
- 18. Orangetheory
- 19. Punch King Fitness

### **HOTELS**

- 20. Hyatt Place SJ Airport
- 21. Extended Stay America
- 22. Staybridge Suites SJ
- 23. Fairfield Inn & Suites
- 24. Courtyard Marriott
- 25. Springhill Suites Marriott
- 26. Residence Inn
- 27. Four Points Sheraton
- 28. La Quinta Inn & Suites

### **BANKS**

- 29. Chase Bank
- 30. Comerica Bank
- 31. Wells Fargo

### **SHOPPING**

- 32. Westfield Valley Fair
- 33. Santana Row
- 34 Trader Joe's
- 35. San Jose Market Center
- 36. Target
- 37. Safeway
- 38. Costco

### **SERVICES**

- 39. FedEx Office Ship Center
- 40. US Post Office