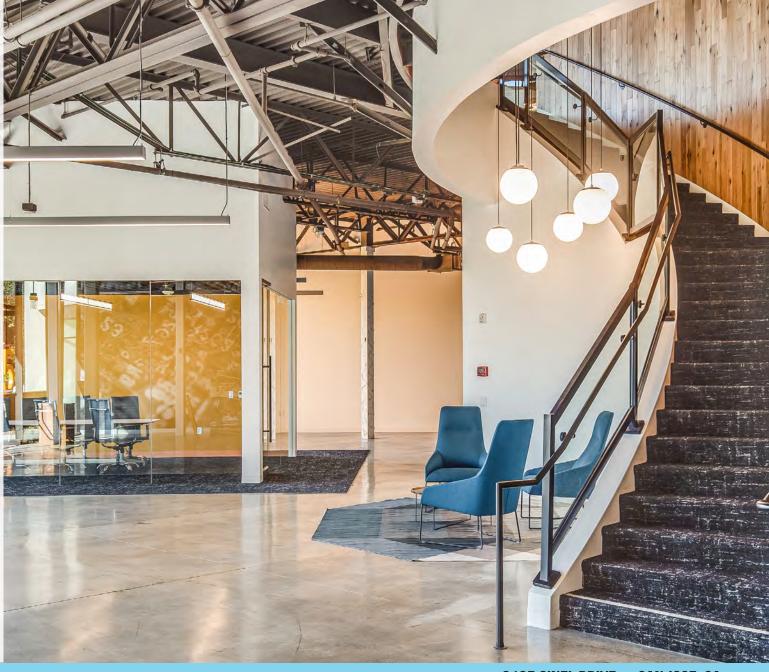

# HIGHLIGHTS

- Desirable location adjacent to Highway 101, within one block of the Highway 87 interchange
- Excellent opportunities for tenant signage, including prominent identity along Highway 101
- Two-story building offers a mix of creative office and R&D space, ideal for many technology users
- Two 48'-high bays, plus a gradelevel loading dock with overhead door
- New and inviting outdoor collaboration areas
- Exterior balconies provide opportunities for outdoor dining and gathering places
- Uniquely positioned for expansion up to 210,000 SF
- Generous Onsite Parking Ratio: 3.5/1,000
- 2,000 Amps
- 10 EV Chargers
- 13' 8" Clear Height