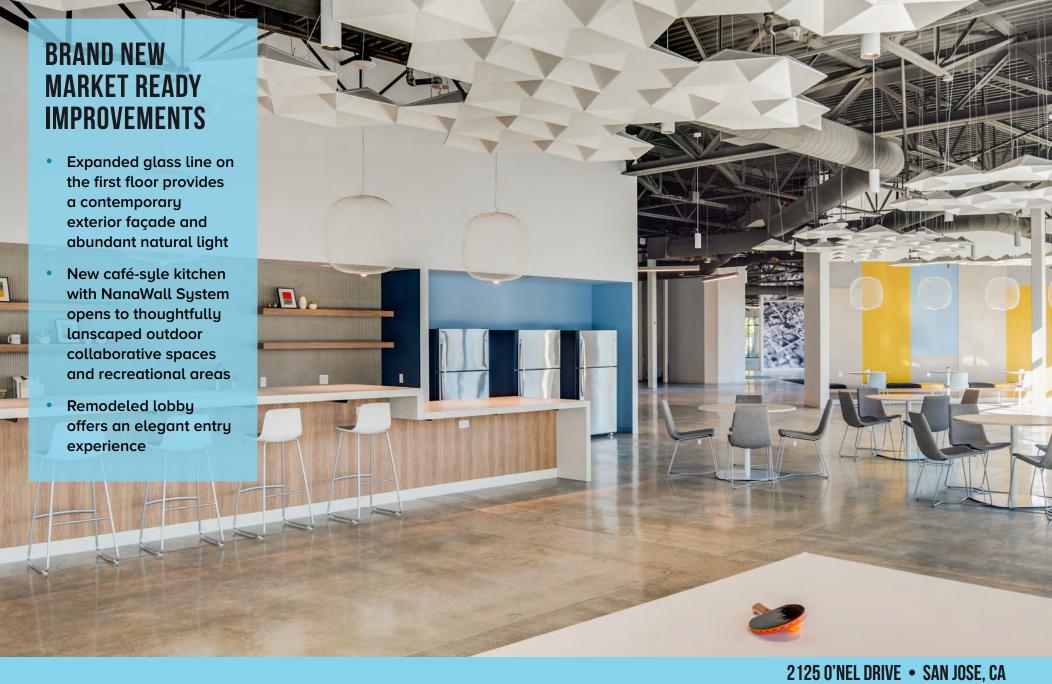

# HIGHLIGHTS

- Desirable location adjacent to Highway 101, within one block of the Highway 87 interchange
- Excellent opportunities for tenant signage, including prominent identity along Highway 101
- Two-story building offers a mix of creative office and R&D space, ideal for many technology users
- Two 48'-high bays, plus a gradelevel loading dock with overhead door
- New and inviting outdoor collaboration areas
- Exterior balconies provide opportunities for outdoor dining and gathering places
- Uniquely positioned for expansion up to 210,000 SF
- Generous Onsite Parking Ratio: 3.5/1,000
- 2,000 Amps
- 10 EV Chargers
- 13' 8" Clear Height