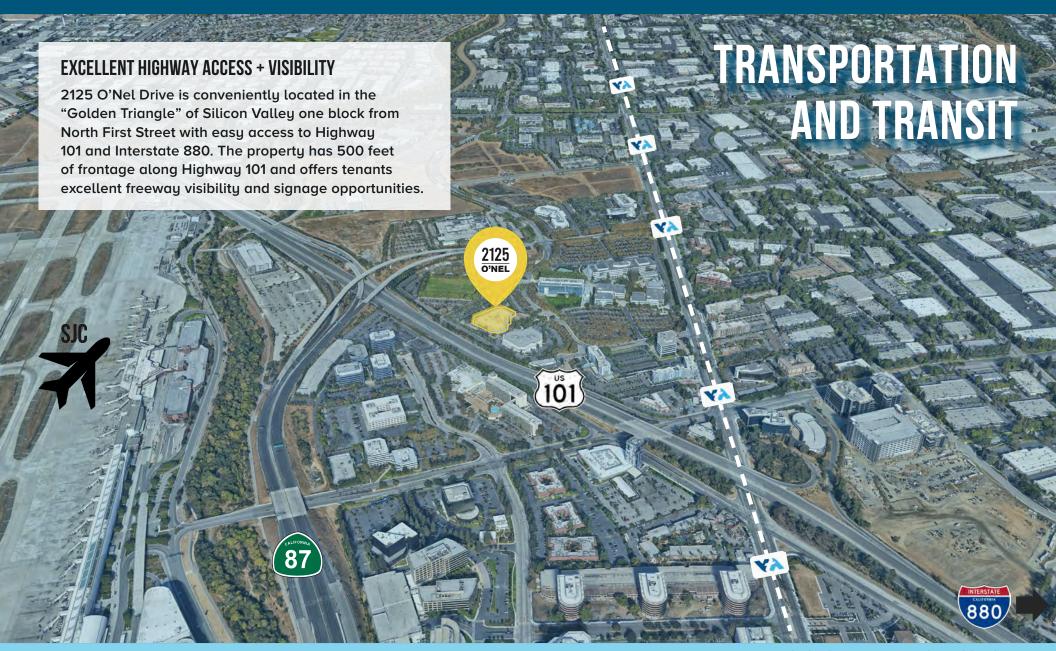

A short walk from the Karina
Court VTA light rail station
and within one mile of Mineta
San Jose International Airport,
2125 O'Nel Drive benefits
from outstanding access to
transportation infrastructure.

With 500 feet of frontage along Highway 101, the property also offers tenants excellent freeway visibility and signage opportunities.

2125 O'NEL DRIVE • SAN JOSE, CA

# HIGHLIGHTS

- Desirable location adjacent to Highway 101, within one block of the Highway 87 interchange
- Excellent opportunities for tenant signage, including prominent identity along Highway 101
- Two-story building offers a mix of creative office and R&D space, ideal for many technology users
- Two 48'-high bays, plus a gradelevel loading dock with overhead door
- New and inviting outdoor collaboration areas
- Exterior balconies provide opportunities for outdoor dining and gathering places
- Uniquely positioned for expansion up to 210,000 SF
- Generous Onsite Parking Ratio: 3.5/1,000
- 2,000 Amps
- 10 EV Chargers
- 13' 8" Clear Height