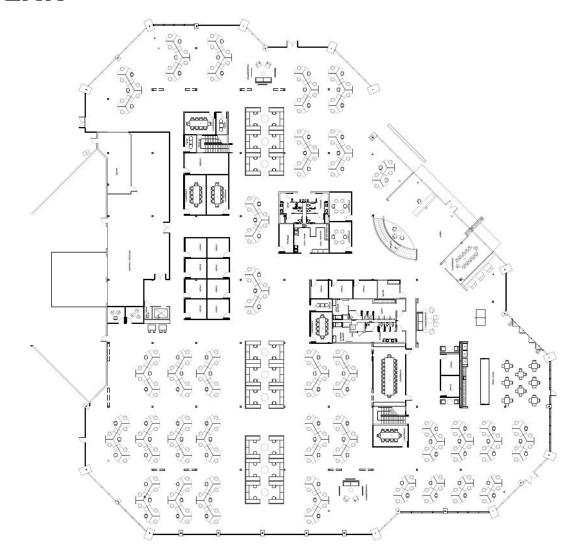

# HYPOTHETICAL PLAN

# 1<sup>ST</sup> FLOOR

# 56,046 SF

- (13) Private Offices
- (318) Work Stations
- (1) Lobby
- (1) Large Conference Room
- (5) Medium Conference Rooms
- (4) Huddle Rooms
- (4) Collaboration Areas
- (3) Phone Rooms
- (2) Electrical Rooms
- (1) Server Room
- (1) Break Room
- (1) Copy/Mail Room
- (1) Shipping/Receiving Zone
- (1) Storage Room