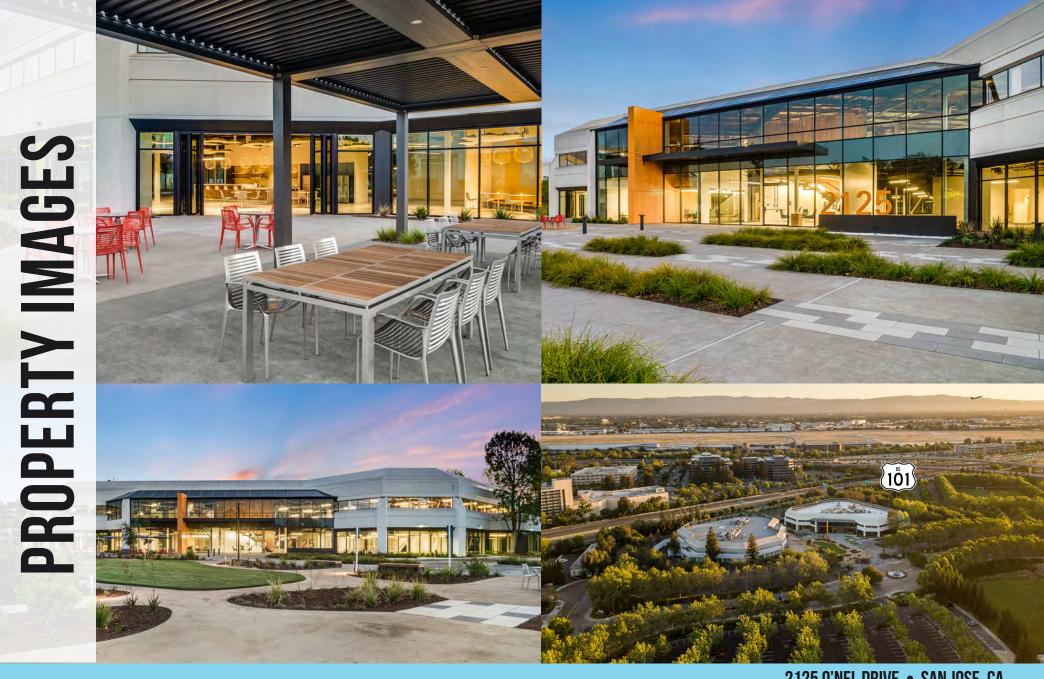

# **OVERVIEW**

2125 O'Nel is a two-story, 110,669 SF office/R&D building situated within the North First Street corridor in the heart of Silicon Valley's "Golden Triangle."

Centrally located with neighboring tech companies such as Google and PayPal, the property is also proximate to a number of high-density residential developments, hotels and retail amenities.

# HIGHLIGHTS

- Desirable location adjacent to Highway 101, within one block of the Highway 87 interchange
- Excellent opportunities for tenant signage, including prominent identity along Highway 101
- Two-story building offers a mix of creative office and R&D space, ideal for many technology users
- Two 48'-high bays, plus a gradelevel loading dock with overhead door
- New and inviting outdoor collaboration areas
- Exterior balconies provide opportunities for outdoor dining and gathering places
- Uniquely positioned for expansion up to 210,000 SF
- Generous Onsite Parking Ratio: 3.5/1,000
- 2,000 Amps
- 10 EV Chargers
- 13' 8" Clear Height