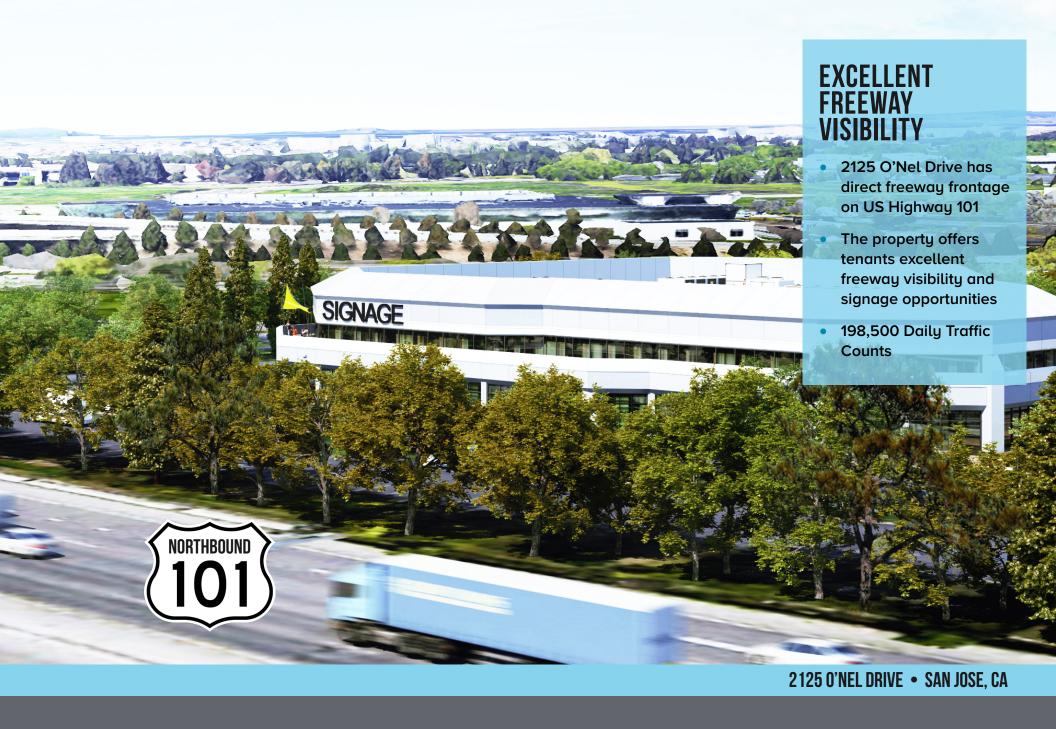

With 500 feet of frontage along Highway 101, the property also offers tenants excellent freeway visibility and signage opportunities.

2125 O'NEL DRIVE • SAN JOSE, CA

# HIGHLIGHTS

- Desirable location adjacent to Highway 101, within one block of the Highway 87 interchange
- Excellent opportunities for tenant signage, including prominent identity along Highway 101
- Two-story building offers a mix of creative office and R&D space, ideal for many technology users
- Two 48'-high bays, plus a gradelevel loading dock with overhead door
- New and inviting outdoor collaboration areas
- Exterior balconies provide opportunities for outdoor dining and gathering places
- Uniquely positioned for expansion up to 210,000 SF
- Generous Onsite Parking Ratio: 3.5/1,000
- 2,000 Amps
- 10 EV Chargers
- 13' 8" Clear Height