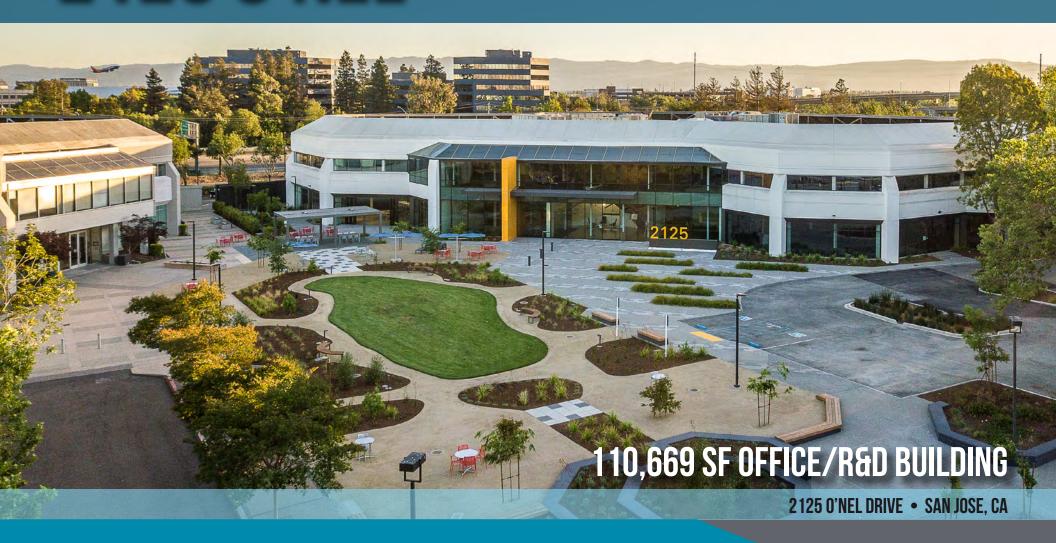

# **OVERVIEW**

2125 O'Nel is a two-story, 110,669 SF office/R&D building situated within the North First Street corridor in the heart of Silicon Valley's "Golden Triangle."

Centrally located with neighboring tech companies such as Google and PayPal, the property is also proximate to a number of high-density residential developments, hotels and retail amenities.

With 500 feet of frontage along Highway 101, the property also offers tenants excellent freeway visibility and signage opportunities.

2125 O'NEL DRIVE • SAN JOSE, CA

# HIGHLIGHTS

- Desirable location adjacent to Highway 101, within one block of the Highway 87 interchange
- Excellent opportunities for tenant signage, including prominent identity along Highway 101
- Two-story building offers a mix of creative office and R&D space, ideal for many technology users
- Two 48'-high bays, plus a gradelevel loading dock with overhead door
- New and inviting outdoor collaboration areas
- Exterior balconies provide opportunities for outdoor dining and gathering places
- Uniquely positioned for expansion up to 210,000 SF
- Generous Onsite Parking Ratio: 3.5/1,000
- 2,000 Amps
- 10 EV Chargers
- 13' 8" Clear Height