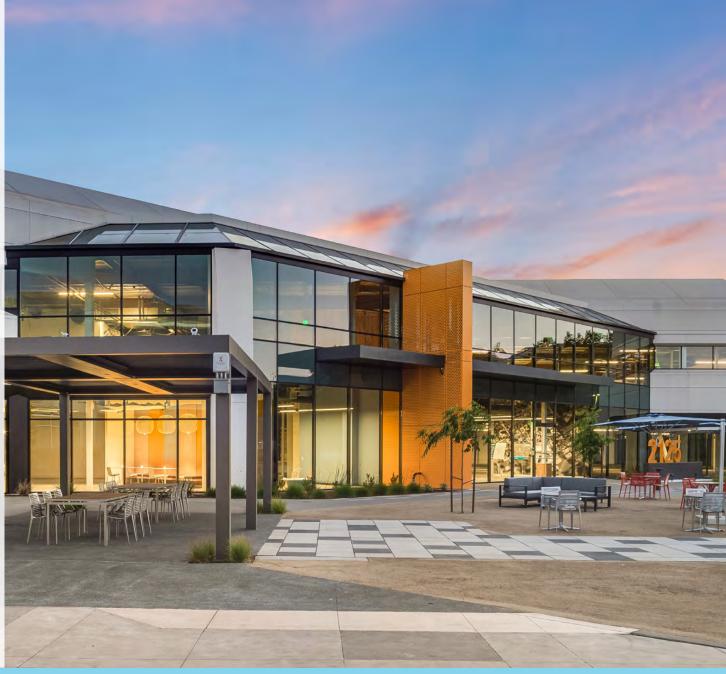

# HIGHLIGHTS

- Desirable location adjacent to Highway 101, within one block of the Highway 87 interchange
- Excellent opportunities for tenant signage, including prominent identity along Highway 101
- Two-story building offers a mix of creative office and R&D space, ideal for many technology users
- Two 48'-high bays, plus a gradelevel loading dock with overhead door
- New and inviting outdoor collaboration areas
- Exterior balconies provide opportunities for outdoor dining and gathering places
- Uniquely positioned for expansion up to 210,000 SF
- Generous Onsite Parking Ratio: 3.5/1,000
- 2,000 Amps
- 10 EV Chargers
- 13' 8" Clear Height