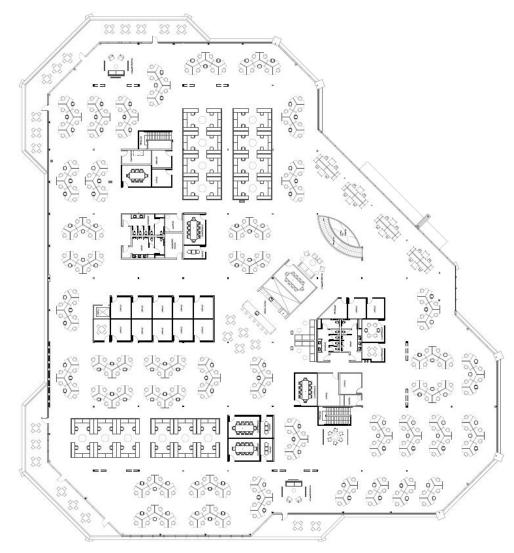

# **HYPOTHETICAL PLAN**

# 2<sup>ND</sup> FLOOR

54,623 SF

- (15) Private Offices
- (432) Work Stations
- (6) Medium Conference Rooms
- (3) Huddle Rooms
- (5) Collaboration Areas
- (3) Phone Rooms
- (1) Mothers' Room
- (1) Electrical Room
- (1) Server Room
- (1) Equipment Room
- (1) Break Room
- (1) Storage Room