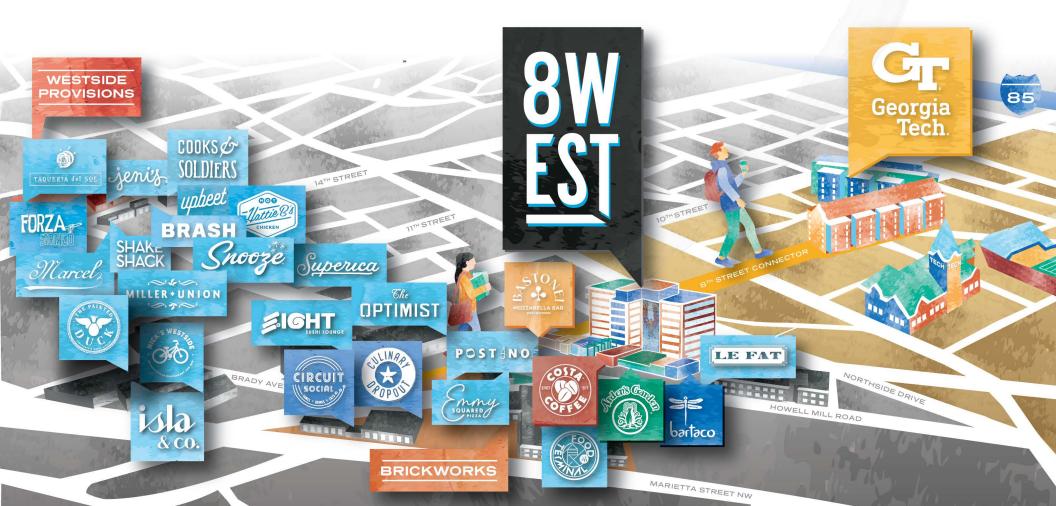

## In Good Company

When it comes time to break, the world is your oyster. Or taco. Or wood-fired pizza. With dozens of tastemaking neighbors, you'll be spoiled with choice.

NOW, WHERE SHALL WE GO FOR HAPPY HOUR?

#### DINING AND BARS WITHIN A .5 MI. WALK

887 HOWELL MILL Expand your palate, change your POV. ATL **8WEST** GA

~4K RESIDENTIAL

UNITS WITHIN