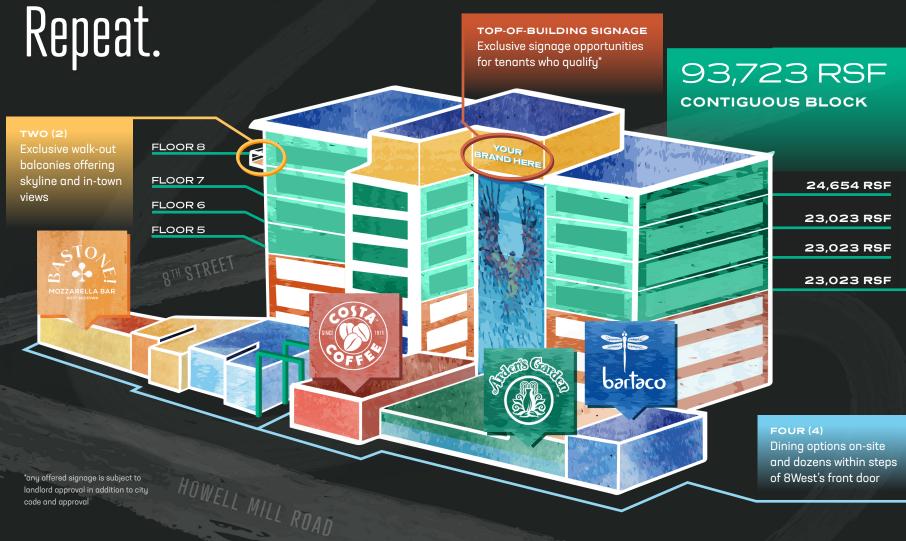

CO-CREATI

AVAILABILITY OVERVIEW

FLOOR 8 24,654 RSF

TWO (2) EXCLUSIVE WALK-OUT BALCONIES OFFERING SKYLINE AND IN-TOWN VIEWS FLOORS 5-7 23,023 RSF 93,723 RSF contiguous block

COLLABORATION

Experience ATL's Best Side from Private Balconies

Designed to entertain, 8West's penthouse floor offers not one but two private balconies with views of the neighborhood and ATL.

PRIVATE 8TH FLOOR BALCONIES

**READY INTERIORS** 

## A Floor Plate Primed to Inspire, Repeat.

With its innovative shared core offering a defining first impression and lasting memory on every floor, 8West serves makers, creators and impact agents.