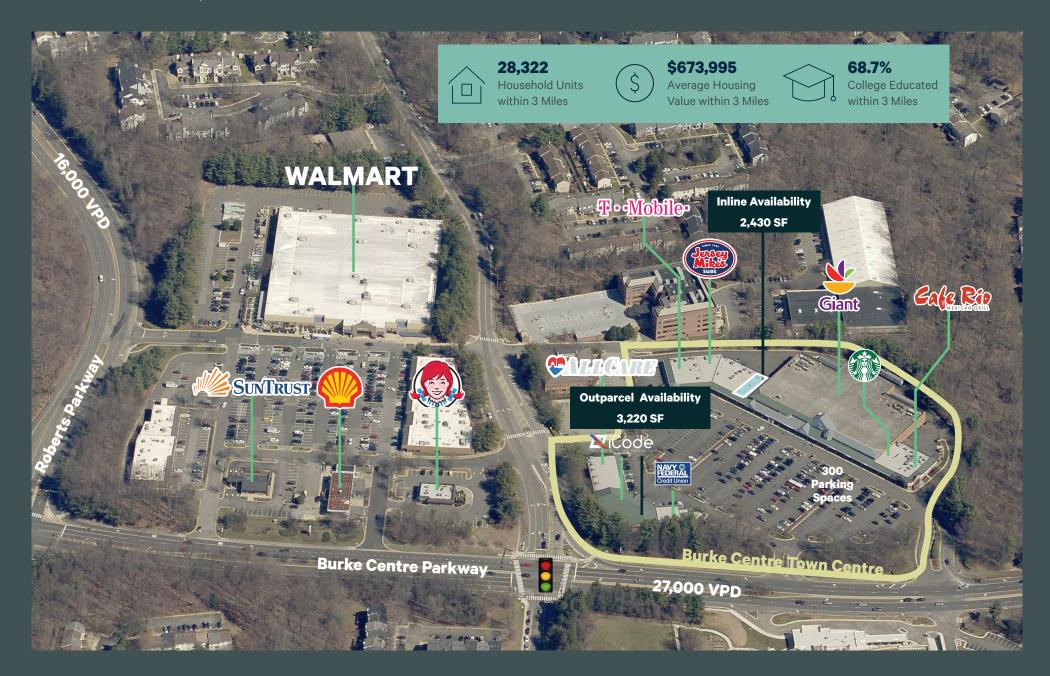

### Availability

2,430 SF

3,220 SF Outparcel

#### Site Plan

© 2023 CBRE, Inc. All rights reserved. This information has been obtained from sources believed reliable, but has not been verified for accuracy or completeness. You should conduct a careful, independent investigation of the property and verify all information. Any reliance on this information is solely at your own risk. CBRE and the CBRE logo are service marks of CBRE, Inc. All other marks displayed on this document are the property of their respective owners, and the use of such logos does not imply any affiliation with or endorsement of CBRE. Photos herein are the property of their respective owners. Use of these images without the express written consent of the owner is prohibited.