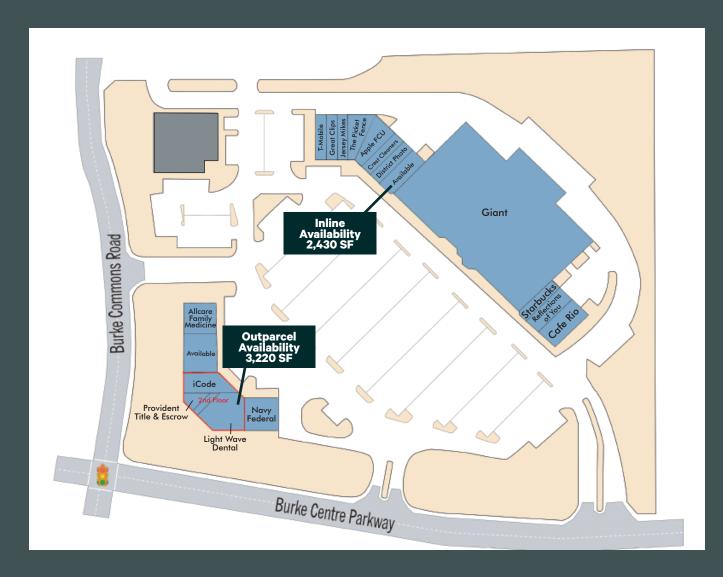

### Availability

2,430 SF

3,220 SF Outparcel

#### Site Plan

© 2023 CBRE, Inc. All rights reserved. This information has been obtained from sources believed reliable, but has not been verified for accuracy or completeness. You should conduct a careful, independent investigation of the property and verify all information. Any reliance on this information is solely at your own risk. CBRE and the CBRE logo are service marks of CBRE, Inc. All other marks displayed on this document are the property of their respective owners, and the use of such logos does not imply any affiliation with or endorsement of CBRE. Photos herein are the property of their respective owners. Use of these images without the express written consent of the owner is prohibited.