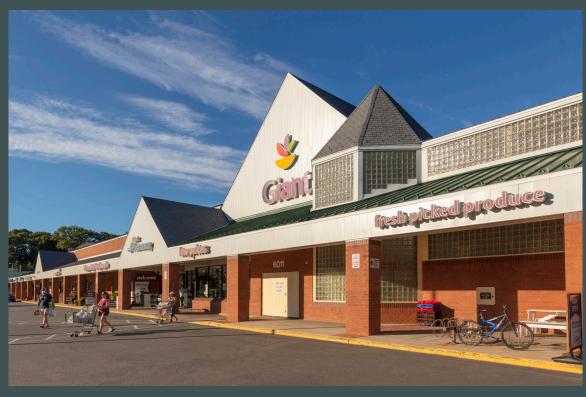

## Space Highlights

- Excellent space in Burke Town Center in Burke, VA
- Tremendous frontage and signage opportunity
- Prime location in **Giant-anchored** center
- Located off Burke Centre Parkway with 27,000 VPD
- Abundant surface parking available