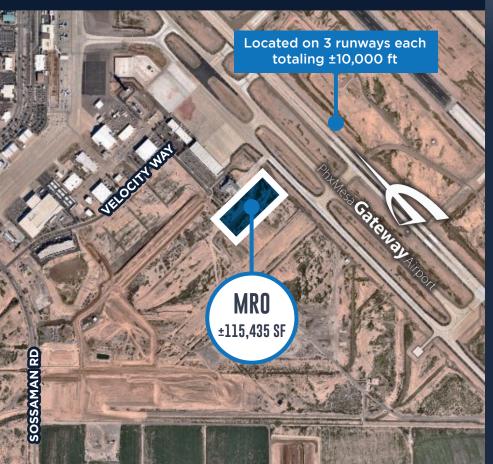

MRO | ±115,473 SF BUILDING SOUTH DOWNWIND CIRCLE | MESA, AZ 85212

Phoenix Mesa Gateway Airport, Arizona

### ±115,473 SF

### ±115,473 SF MRO HANGAR