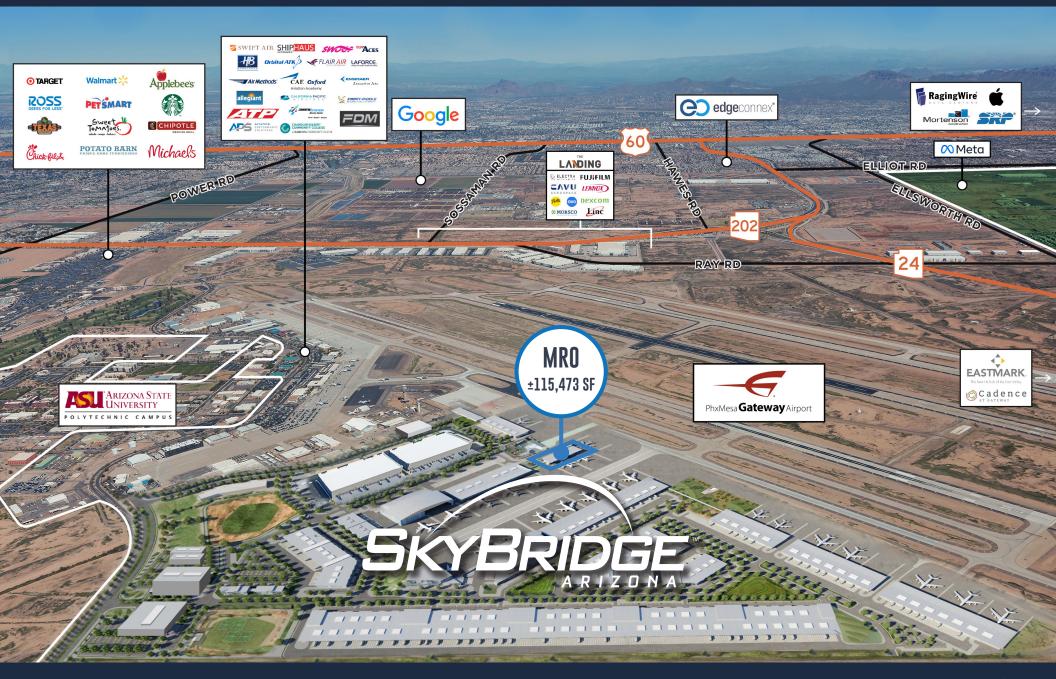

#### **CORPORATE NEIGHBORS**

Executive Jets

A MEMBER OF SKYPLUS

### ±115,473 SF

### ±115,473 SF MRO HANGAR