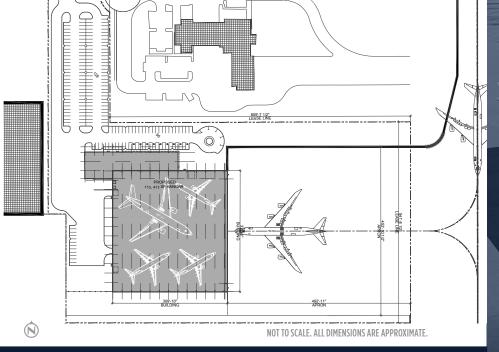

# HANGAR DETAILS

±115,473 SF

±14,000 SF SPEC OFFICE/ SHOP SUPPORT SPACE

1800A 277/480V 3-PHASE

**DIRECT ACCESS TO TAXIWAY ALPHA** 

**ACCOMMODATES 85' TAIL HEIGHT** 

HI-EXPANSION FOAM/SFFF FIRE SUPPRESSION SYSTEM

### ±115,473 SF

### ±115,473 SF MRO HANGAR