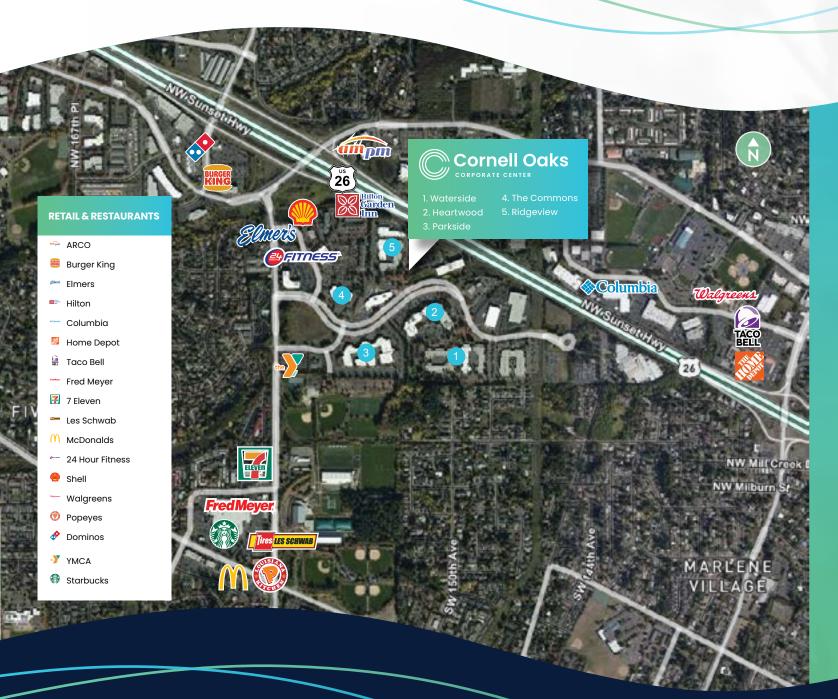

# **RETAIL & RESTAURANTS**

# **AMENITIES MAP**

MILE

To Tualatin Valley Recreation Center

MILES

To Downtown Portland

#### WATERSIDE

15245 NW Greenbrier Pkwy **Total Building Size: 126,496 SF** 

BUILDING NUMBER SUITE ±SF 14908D 14908D 11,005

#### **HEARTWOOD**

15220 NW Greenbrier Pkwy

Total Building Size: 171,228 SF

| ı |                 |         |        |
|---|-----------------|---------|--------|
|   | BUILDING NUMBER | SUITE   | ±SF    |
|   | 15220           | 105     | 4,073  |
|   | 15220           | 180     | 7,314  |
|   | 15220           | 130     | 14,610 |
|   | 15220           | 200     | 37,563 |
|   | 15220           | 275     | 3,034  |
|   | 15220           | 340     | 6,206  |
|   | 15220           | 355     | 16,302 |
|   | 15220           | 350-360 | 4,117  |

#### **PARKSIDE**

A400 NW Greenbrier Pkwy
Total Building Size: 158,648 SF

| BUILDING NUMBER | SUITE | ±SF                  |
|-----------------|-------|----------------------|
| A400            | A100  | 127,147<br>divisible |

#### **THE COMMONS**

15455 NW Greenbrier Pkwy Total Building Size: 68,455 SF

| BUILDING NUMBER | SUITE | ±SF   |
|-----------------|-------|-------|
| 15455           | 135   | 1,740 |
| 15455           | 205   | 1,462 |
| 15455           | 220   | 9,310 |
| 15455           | 225   | 1,659 |
| 15455           | 230   | 1,021 |
|                 |       |       |

#### **RIDGEVIEW**

THE COMMONS

RIDGEVIEW

HEARTWOOD

15201 NW Greenbrier Pkwy **Total Building Size: 92,728 SF** 

| BUILDING NUMBER | SUITE | ±SF                 |
|-----------------|-------|---------------------|
| 15201           | Al    | 27,441<br>divisible |
| 15201           | B1    | 7,090               |
| 15201           | C6    | 5,380               |