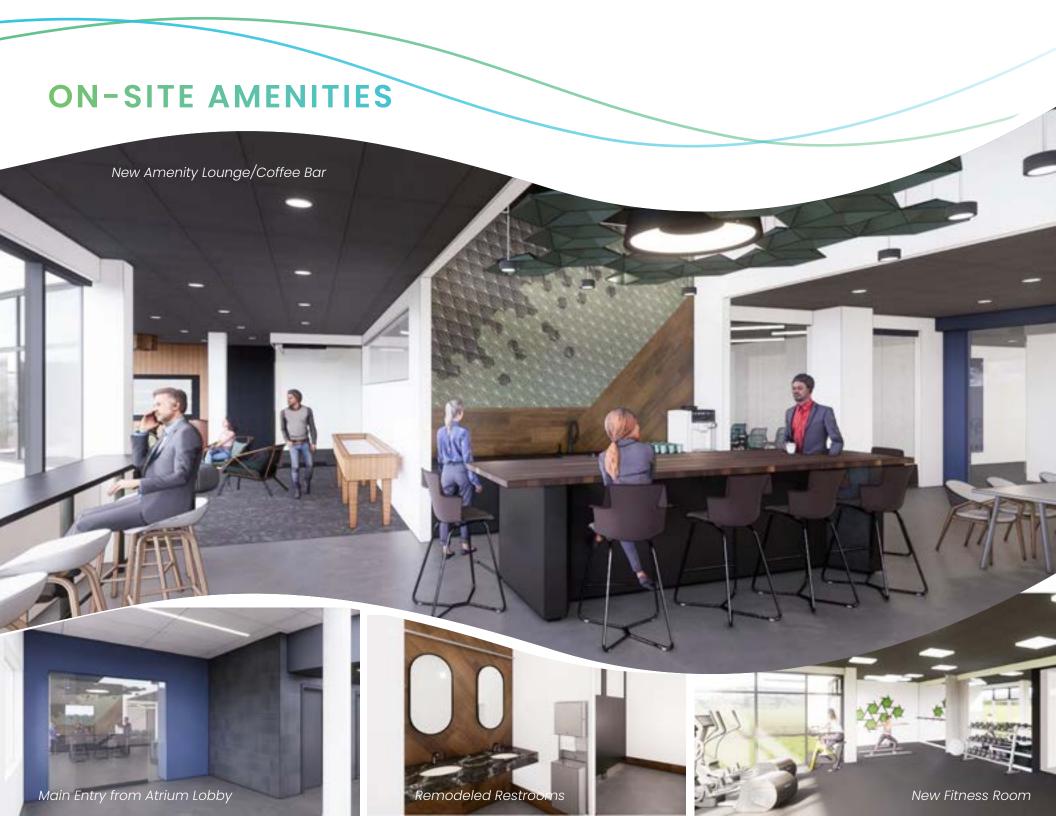

# **ON-SITE AMENITIES**

On-site Property Management

Walking & Bike Paths on Campus

CORPORATE CENTER

Coffee Bar

New Amenity Tenant Lounge

Fitness Facility with Showers & Lockers overlooking courtyard

Common Area WiFi