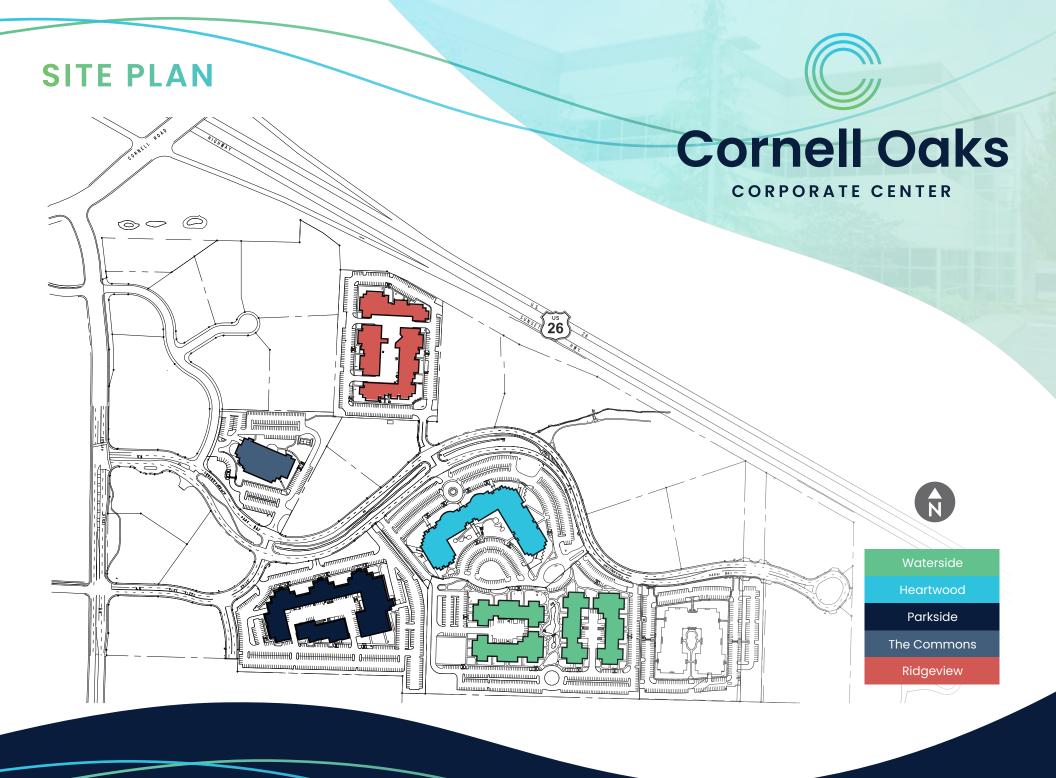

# **AVAILABILITIES**

#### WATERSIDE

15245 NW Greenbrier Pkwy **Total Building Size: 126,496 SF** 

BUILDING NUMBER SUITE ±SF 14908D 14908D 11,005

#### **HEARTWOOD**

15220 NW Greenbrier Pkwy

Total Building Size: 171,228 SF

| ı |                 |         |        |
|---|-----------------|---------|--------|
|   | BUILDING NUMBER | SUITE   | ±SF    |
|   | 15220           | 105     | 4,073  |
|   | 15220           | 180     | 7,314  |
|   | 15220           | 130     | 14,610 |
|   | 15220           | 200     | 37,563 |
|   | 15220           | 275     | 3,034  |
|   | 15220           | 340     | 6,206  |
|   | 15220           | 355     | 16,302 |
|   | 15220           | 350-360 | 4,117  |

#### **PARKSIDE**

A400 NW Greenbrier Pkwy
Total Building Size: 158,648 SF

| BUILDING NUMBER | SUITE | ±SF                  |
|-----------------|-------|----------------------|
| A400            | A100  | 127,147<br>divisible |

#### **THE COMMONS**

15455 NW Greenbrier Pkwy Total Building Size: 68,455 SF

| BUILDING NUMBER | SUITE | ±SF   |
|-----------------|-------|-------|
| 15455           | 135   | 1,740 |
| 15455           | 205   | 1,462 |
| 15455           | 220   | 9,310 |
| 15455           | 225   | 1,659 |
| 15455           | 230   | 1,021 |
|                 |       |       |

#### **RIDGEVIEW**

THE COMMONS

RIDGEVIEW

HEARTWOOD

15201 NW Greenbrier Pkwy **Total Building Size: 92,728 SF** 

| BUILDING NUMBER | SUITE | ±SF                 |
|-----------------|-------|---------------------|
| 15201           | Al    | 27,441<br>divisible |
| 15201           | B1    | 7,090               |
| 15201           | C6    | 5,380               |