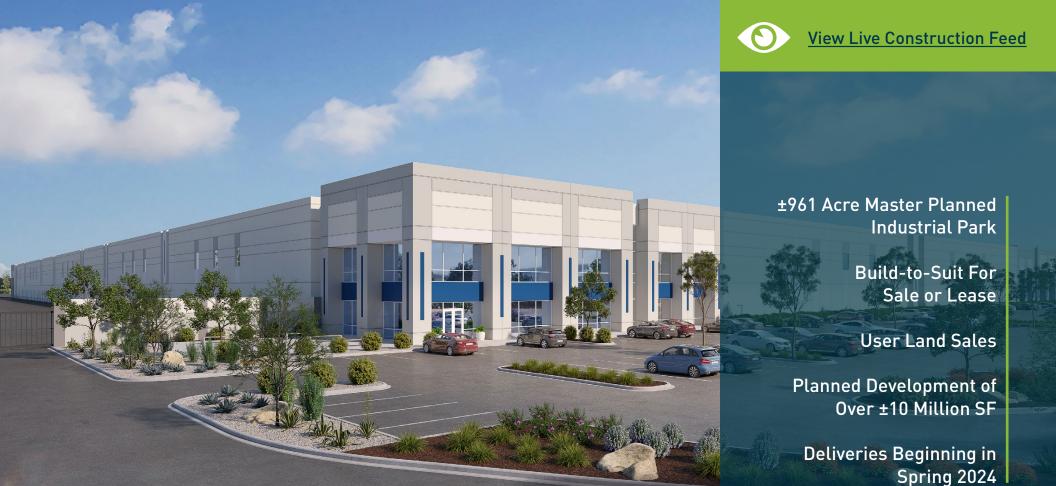

Northern Parkway & Dysart Road | El Mirage, AZ

## **CBRE**

LogistiCenter<sup>™</sup> at Copperwing will be one of the largest industrial parks in Arizona history.

### ±961 Acres

Over ±10 million SF of distribution space and individual buildings up to ±1.4 million SF

## Phase 1 - ±1,781,784 SF

- Deliveries beginning Spring 2024
- $\bullet$  Buildings combinable up to  $\pm 1,319,962$  SF and divisible down to  $\pm 100,000$  SF
- Foreign Trade Zone tax credit eligible