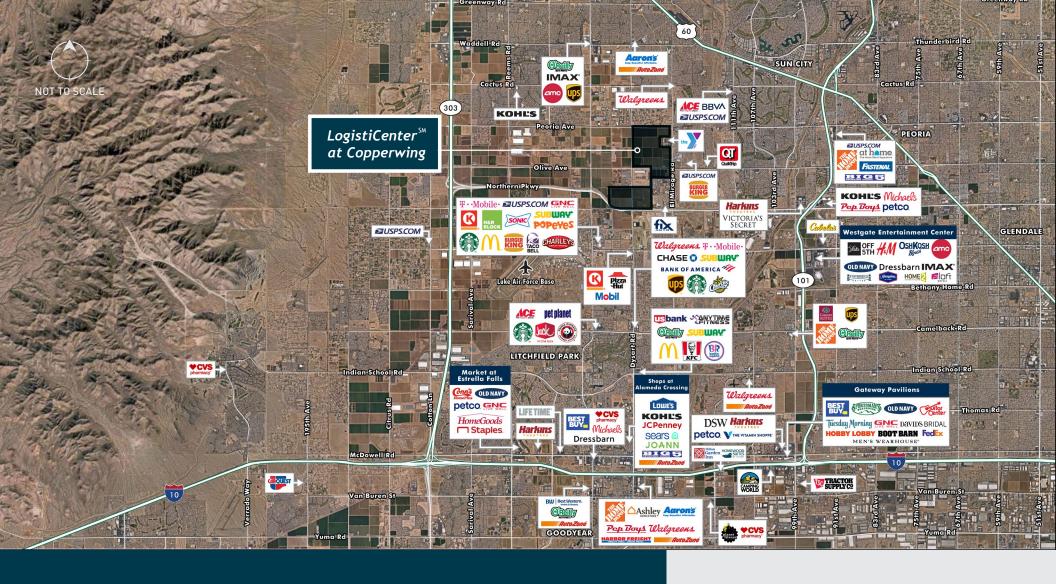

Northern Parkway & Dysart Road | El Mirage, AZ

## **CBRE**

LogistiCenter<sup>™</sup> at Copperwing will be one of the largest industrial parks in Arizona history.

# **LogistiCenter**<sup>™</sup> **at Copperwing**

### **Area Amenities**