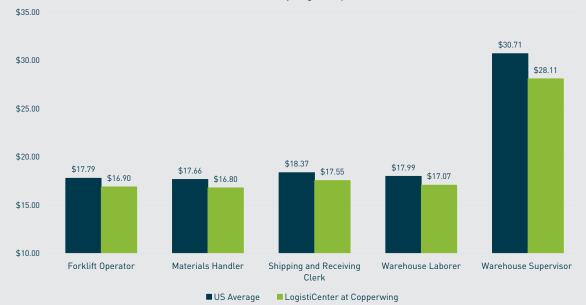

#### **Labor Cost Differential**

#### **Starting Wages**

Labor Analytics identified select transportation and logistics occupations to identify market median wages and compare them to the national average.

- Wages near the LogistiCenter at Copperwing site are 4.5% to 8.5% below the national average, providing a favorable labor cost position.
- Wages displayed are the median wage for the title at 1 year experience base wage (excluding bonuses, shifts, benefits, etc)
- Supervisor wages are at 3 years experience
- Actual wages may differ by employer based on size, specific job requirements and market demand.