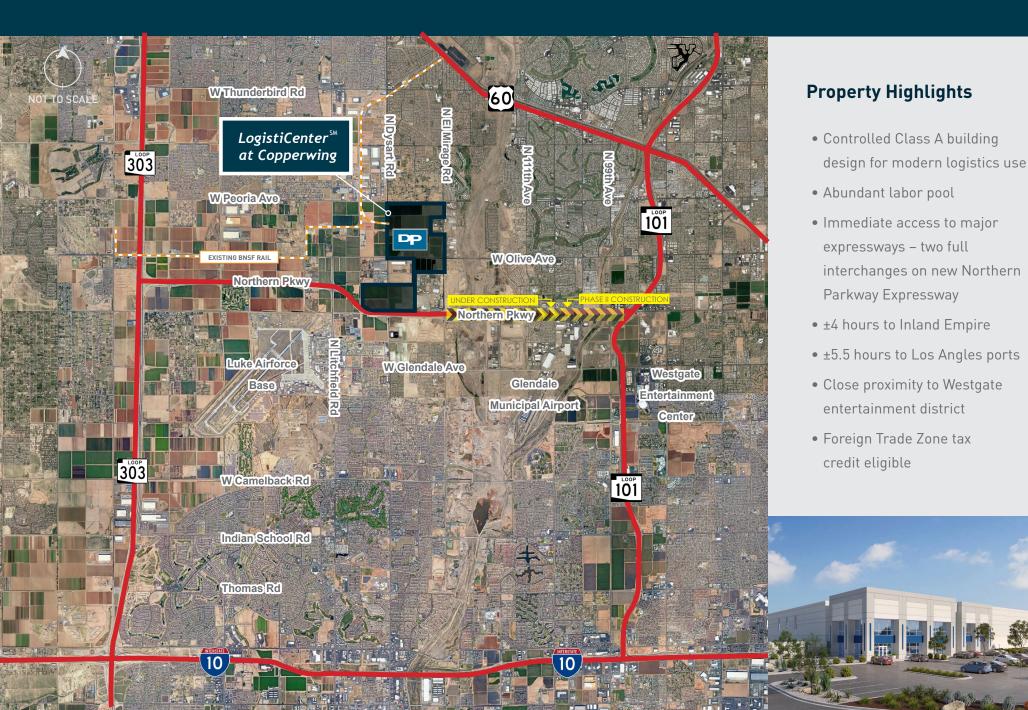

### Location

### Highway Travel Times From Phoenix

| City           | Miles | Hours |
|----------------|-------|-------|
| Tucson         | 125   | 1.8   |
| Las Vegas      | 285   | 5.3   |
| Inland Empire  | 310   | 4.1   |
| San Diego      | 350   | 4.8   |
| El Paso        | 440   | 6.0   |
| Albuquerque    | 475   | 6.3   |
| Salt Lake City | 653   | 11.0  |
| Bay Area       | 750   | 12.0  |
| Dallas         | 1,120 | 15.0  |
| Houston        | 1,185 | 17.5  |