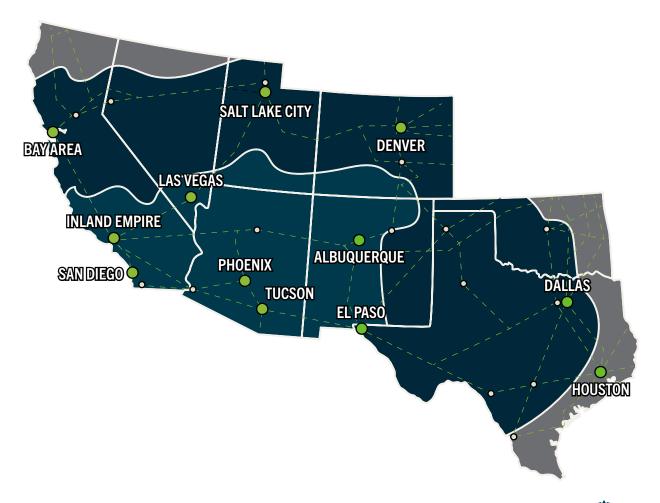

### Location

### Highway Travel Times From Phoenix

| City           | Miles | Hours |
|----------------|-------|-------|
| Tucson         | 125   | 1.8   |
| Las Vegas      | 285   | 5.3   |
| Inland Empire  | 310   | 4.1   |
| San Diego      | 350   | 4.8   |
| El Paso        | 440   | 6.0   |
| Albuquerque    | 475   | 6.3   |
| Salt Lake City | 653   | 11.0  |
| Bay Area       | 750   | 12.0  |
| Dallas         | 1,120 | 15.0  |
| Houston        | 1,185 | 17.5  |

### Legend

-- Rail Ways

1-Day Highway Delivery

2-Day Highway Delivery

3-Day Highway Delivery