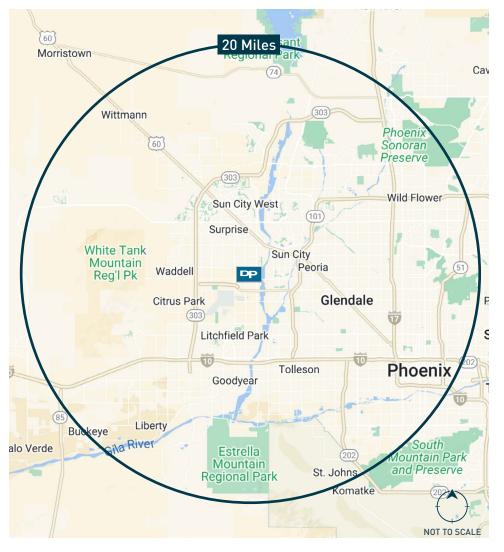

## **Demographics**

### 20-Mile Statistics

|                                        | 5 Miles  | 10 Miles  | 20 Miles  |
|----------------------------------------|----------|-----------|-----------|
| Businesses                             | 3,804    | 17,957    | 58,051    |
| Employees                              | 51,583   | 235,354   | 832,894   |
| Total<br>Households                    | 76,503   | 344,487   | 863,133   |
| Average Household Income               | \$83,043 | \$90,579  | \$93,014  |
| Median Age                             | 38.6     | 37.1      | 35.2      |
| 2022 Population                        | 202,826  | 964,755   | 2,415,635 |
| 2027 Five Year<br>Projected Population | 210,314  | 1,001,571 | 2,507,672 |
| Median Household Income                | \$62,814 | \$68,993  | \$67,972  |

**832,894** Employees

58,051 Businesses

2,415,635 Population

**1,054,839** Daytime Workers