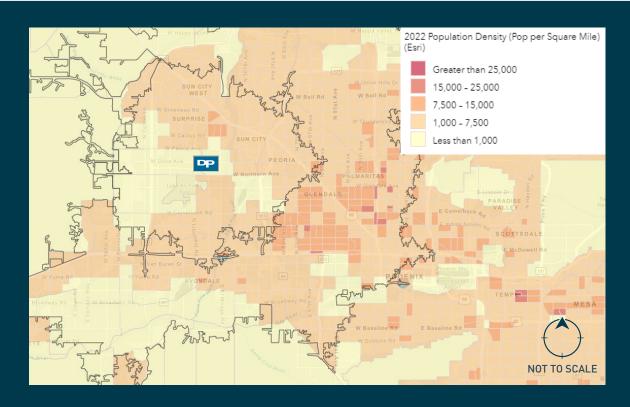

### **Population Density**

Like the concentration of distribution and warehouse workforce, densities of population and workforce are located primarily among the west, south and select east submarkets, including Surprise, Peoria, Glendale and Mesa.