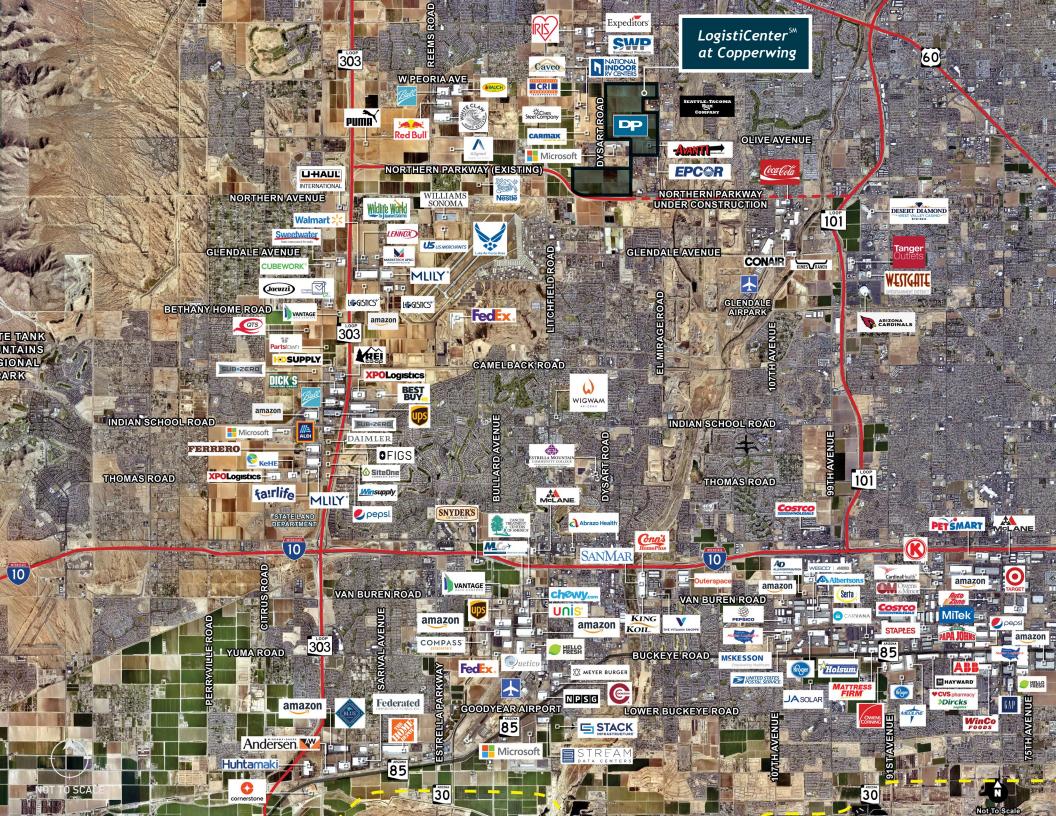

Northern Parkway & Dysart Road | El Mirage, AZ

# **LogistiCenter**<sup>™</sup> **at Copperwing**

### **Area Amenities**