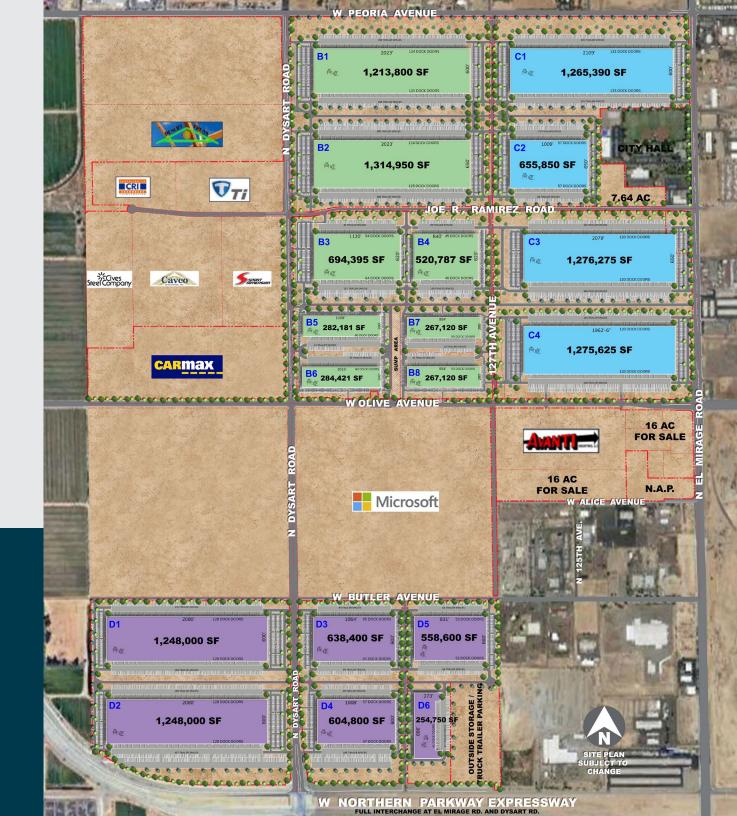

## **Conceptual Site Plan**

### ±961 Acres

Over ±10 million SF of distribution space and individual buildings up to ±1.4 million SF

## Phase 1 - ±1,781,784 SF

- Deliveries beginning Spring 2024
- $\bullet$  Buildings combinable up to  $\pm 1,319,962$  SF and divisible down to  $\pm 100,000$  SF
- Foreign Trade Zone tax credit eligible