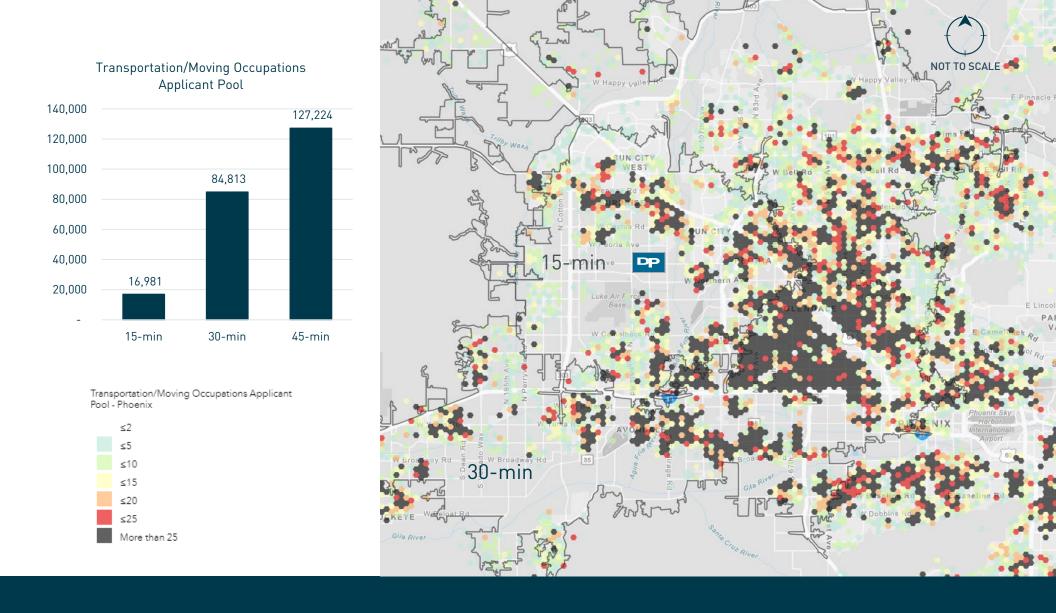

## Distribution & Warehouse Skills

The western submarkets of the Phoenix metro have the deepest concentrations of distribution warehouse skills in the area, including West Phoenix, Glendale and Peoria. However, smaller clusters of these skills can be found in the south and east submarkets including South Phoenix and Central Mesa.

The subject site is located proximate to the deeper concentrations of the desired skills, able to access these submarkets within a 30-minute commute and able to access over 84,000 workers in the Transportation and Moving occupations.

### **Population Density**

Like the concentration of distribution and warehouse workforce, densities of population and workforce are located primarily among the west, south and select east submarkets, including Surprise, Peoria, Glendale and Mesa.