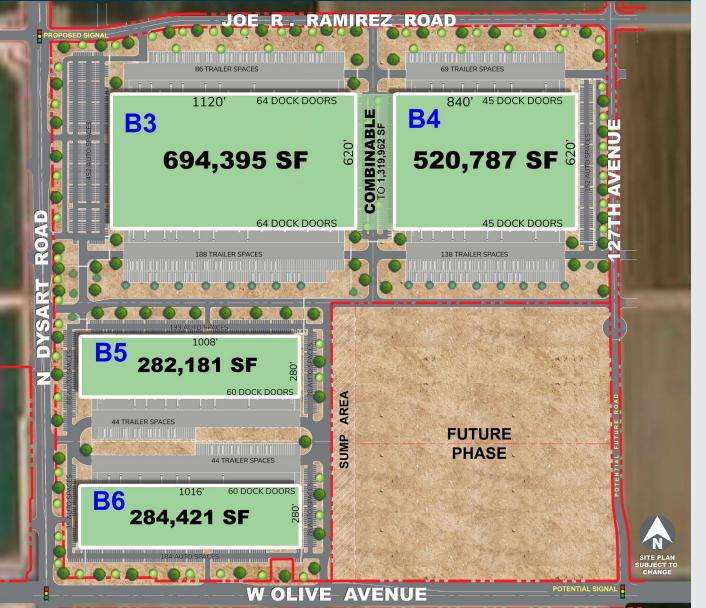

## Phase 1 - ±1,781,784 SF

- Deliveries beginning Spring 2024
- $\bullet$  Buildings combinable up to  $\pm 1,319,962$  SF and divisible down to  $\pm 100,000$  SF
- Foreign Trade Zone tax credit eligible

| ВЗ                      | В4                                                                                | B5                                                                                                                                                       | B6                                                                                                                                                                                                                                                                                              |
|-------------------------|-----------------------------------------------------------------------------------|----------------------------------------------------------------------------------------------------------------------------------------------------------|-------------------------------------------------------------------------------------------------------------------------------------------------------------------------------------------------------------------------------------------------------------------------------------------------|
| 694,395                 | 520,787                                                                           | 282,181                                                                                                                                                  | 284,421                                                                                                                                                                                                                                                                                         |
| 40.0                    | 32.6                                                                              | 18.3                                                                                                                                                     | 18.1                                                                                                                                                                                                                                                                                            |
| BTS                     | BTS                                                                               | BTS                                                                                                                                                      | BTS                                                                                                                                                                                                                                                                                             |
| 40'                     | 40'                                                                               | 36'                                                                                                                                                      | 36'                                                                                                                                                                                                                                                                                             |
| 1120' x<br>620'         | 840' x<br>620'                                                                    | 1008' x<br>280'                                                                                                                                          | 1016' x<br>280'                                                                                                                                                                                                                                                                                 |
| 56' x 50'               | 56' x 50'                                                                         | 56' x 50'                                                                                                                                                | 56' x 50'                                                                                                                                                                                                                                                                                       |
| 60'                     | 60'                                                                               | 60'                                                                                                                                                      | 60'                                                                                                                                                                                                                                                                                             |
| 190'                    | 190'                                                                              | 135'-<br>190'                                                                                                                                            | 135'-<br>190'                                                                                                                                                                                                                                                                                   |
| 128                     | 90                                                                                | 60                                                                                                                                                       | 60                                                                                                                                                                                                                                                                                              |
| 4                       | 4                                                                                 | 2                                                                                                                                                        | 2                                                                                                                                                                                                                                                                                               |
| 274                     | 207                                                                               | 44                                                                                                                                                       | 44                                                                                                                                                                                                                                                                                              |
| 519                     | 279                                                                               | 359                                                                                                                                                      | 297                                                                                                                                                                                                                                                                                             |
| 8"                      | 8"                                                                                | 7"                                                                                                                                                       | 7"                                                                                                                                                                                                                                                                                              |
| LED (30 FC)             |                                                                                   |                                                                                                                                                          |                                                                                                                                                                                                                                                                                                 |
| ESFR                    |                                                                                   |                                                                                                                                                          |                                                                                                                                                                                                                                                                                                 |
| 3,000 Amps (Expandable) |                                                                                   |                                                                                                                                                          |                                                                                                                                                                                                                                                                                                 |
| 60 Mil TPO              |                                                                                   |                                                                                                                                                          |                                                                                                                                                                                                                                                                                                 |
|                         | 694,395  40.0  BTS  40'  1120' x 620'  56' x 50'  60'  190'  128  4  274  519  8" | 694,395 520,787  40.0 32.6  BTS BTS  40' 40'  1120' x 840' x 620'  56' x 50' 56' x 50'  60' 60'  190' 190'  128 90  4 4  274 207  519 279  8" 8"  LED (3 | 694,395   520,787   282,181   40.0   32.6   18.3   BTS   BTS   BTS   40'   40'   36'   1120' x   840' x   1008' x   620'   56' x 50'   56' x 50'   60'   60'   60'   190'   190'   135'-190'   128   90   60   4   4   2   274   207   44   519   279   359   8"   8"   7"   LED (30 FC)   ESFR |