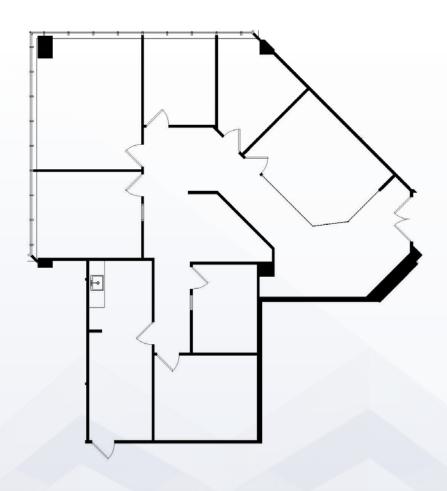

## **SUITE 300 / 4,294 SF**

/ Rent: Negotiable / Available: Immediate

/ Parking: \$75.00 Per unreserved stall, per month in the structure parking area. 4:1,000 Usable square feet

6 window offices, 1 conference room, double door entry and open space.

## **SUITE 340 / 1,339 SF**

/ Rent: Negotiable/ Available: Immediate

/ Parking: \$75.00 Per unreserved stall, per month in the structure parking area. 4:1,000 Usable square feet

/ 4 window office and open area

### **SUITE 400 / 9,245 SF**

/ Rent: Negotiable / Available: Immediate

/ Parking: \$75.00

Per unreserved stall, per month in the structure parking area. 4:1,000 Usable square feet

## **SUITE 430 / 2,207 SF**

/ Rent: Negotiable / Available: Immediate

/ Parking: \$75.00 Per unreserved stall, per month in the structure parking area. 4:1,000 Usable square feet

/ 5 window offices, kitchen area, storage area and conference room

## **SUITE 480 / 2,907 SF**

/ Rent: Negotiable / Available: Immediate

/ Parking: \$75.00 Per unreserved stall, per month in the structure parking area. 4:1,000 Usable square feet

/ 4 window offices, conference room, kitchen, copy room and open area