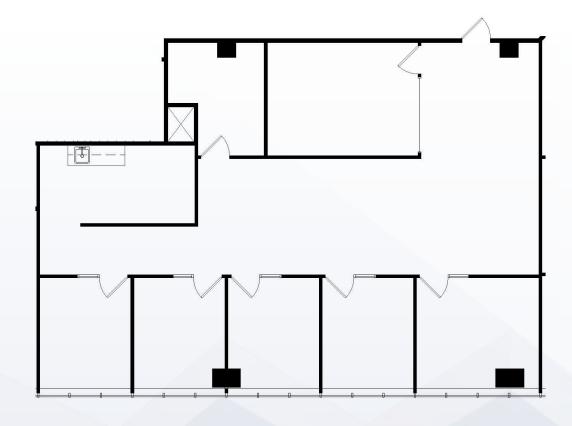

## **SUITE 1030 / 1,517 SF**

/ Rent: Negotiable / Available: Immediate

/ Parking: \$75.00 Per unreserved stall, per month in the structure parking area. 4:1,000 Usable square feet

/ Double door entry, 1 interior office, 1 window office, conference room and kitchen

## **SUITE 1050 / 8,949 SF**

/ Rent: Negotiable / Available: Immediate

/ Parking: \$75.00 Per unreserved stall, per month in the structure parking area. 4:1,000 Usable square feet

/ Double door entry off the lobby, 17 window offices, 1 small, conference room, 1 large conference rooms, kitchens copy area and open area

## **SUITE 1030 & 1050 / 10,466 SF**

/ Rent: Negotiable / Available: Immediate

/ Parking: \$75.00 Per unreserved stall, per month in the structure parking area. 4:1,000 Usable square feet

/ Double door entry off the lobby, 27 window offices, 1 small, conference room, 2 large conference rooms, 2 kitchens, copy area and open area

## **SUITE 1080 / 1,373 SF**

/ Rent: Negotiable / Available: Immediate

/ Parking: \$75.00 Per unreserved stall, per month in the structure parking area. 4:1,000 Usable square feet

/ 3 window offices, kitchen and open area

## **SUITE 1090 / 2,431 SF**

/ Rent: Negotiable / Available: Immediate

/ Parking: \$75.00 Per unreserved stall, per month in the structure parking area. 4:1,000 Usable square feet

/ Double door entry off the lobby, 4 window offices, 2 Interior offices, conference room, kitchen and cubicle area

## 1030, 1050, 1080 & 1090 / 14,270 SF

/ Rent: Negotiable / Available: Immediate

/ Parking: \$75.00
Per unreserved stall, per month in the structure parking area

in the structure parking area. 4:1,000 Usable square feet

/ 25 window offices, 3 interior offices, 1 small conference room, 3 large conference rooms, 4 kitchens, copy room and open area