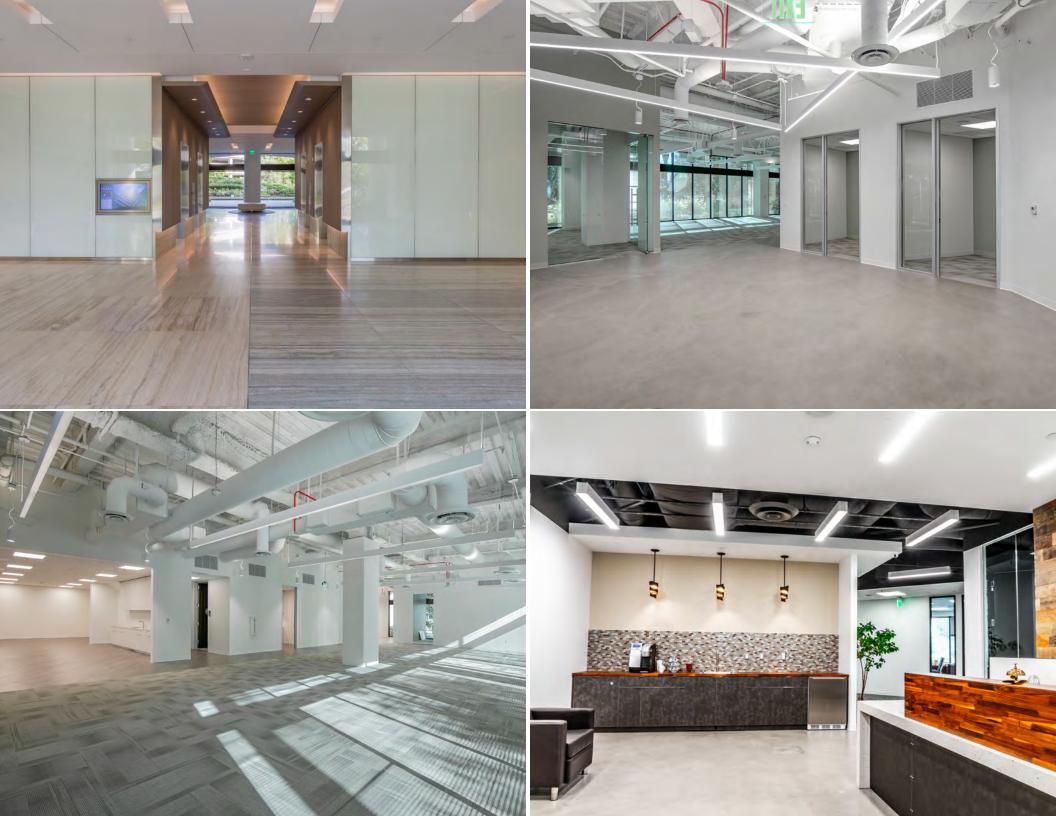

## 18201 VON KARMAN OFFERS AMAZING BUILDING FEATURES:

- / Dramatic pass through lobby
- / Large central plaza with water features and beautiful landscaping between the buildings
- / Highly functional floor plates
- / Electric auto charging stations

#### **UPGRADED FEATURES**

- / Open ceiling entry/large break room with pendant fixtures
- / Barn wood feature wall room
- / Glass conference room
- / Polished concrete entry and large break room
- / Carpet tile
- / Quartz counter tops at entry and large break area millwork with decorative back splashes