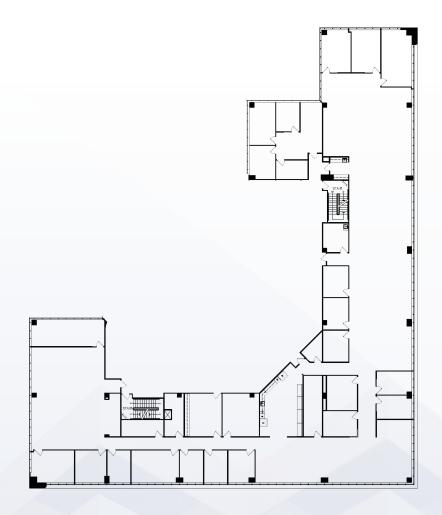

## **SUITE 700 / 21,367 SF**

/ Rent: Negotiable

/ Available: 1/1/23 / Parking: \$75.00

- Per unreserved stall, per month in the structure parking area.4:1,000 Usable square feet
- / Double door entry, 13 Window offices, Conference room, 3 interior offices, break room, server room, storage room, workroom, copy room and open area.

## **SUITE 1050 / 8,949 SF**

/ Rent: Negotiable / Available: Immediate

/ Parking: \$75.00 Per unreserved stall, per month in the structure parking area. 4:1,000 Usable square feet

/ Double door entry off the lobby, 17 window offices, 1 small, conference room, 1 large conference rooms, kitchens copy area and open area

## **SUITE 1030 & 1050 / 10,466 SF**

/ Rent: Negotiable / Available: Immediate

/ Parking: \$75.00 Per unreserved stall, per month in the structure parking area. 4:1,000 Usable square feet

/ Double door entry off the lobby, 27 window offices, 1 small, conference room, 2 large conference rooms, 2 kitchens, copy area and open area

## 1030, 1050, 1080 & 1090 / 14,270 SF

/ Rent: Negotiable / Available: Immediate

/ Parking: \$75.00
Per unreserved stall, per month in the structure parking area

in the structure parking area. 4:1,000 Usable square feet

/ 25 window offices, 3 interior offices, 1 small conference room, 3 large conference rooms, 4 kitchens, copy room and open area

## **SUITE 1170 /9,110 SF**

/ Rent: Negotiable / Available: 5/1/23

/ Parking: \$75.00

Per unreserved stall, per month in the structure parking area. 4:1,000 Usable square feet

/ Double door entry, 3 window conference rooms, 2 interior conference rooms, 6 phone rooms, storage area, copy room, open area and large kitchen and lounge on the glass