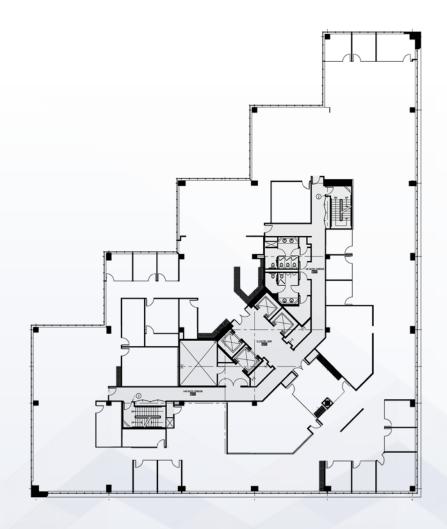

8668 simon.dillon@cbre.com

#### **REID WEAVER**









## **SUITE 600 / 21,367 SF**

/ Rent: Negotiable / Available: 6/1/23 / Parking: \$75.00

Per unreserved stall, per month in the structure parking area. 4:1,000 Usable square feet

/ Full Floor







## JOHN WEINER

Lic. 01088495 Senior Vice President +1 949 474 1800 john.weiner@cbre.com

#### SIMON DILLON

Lic. 01010564
First Vice President
+1 949 725 8668
simon.dillon@cbre.com

#### **REID WEAVER**



## **SUITE 700 / 21,367 SF**

/ Rent: Negotiable

/ Available: 1/1/23 / Parking: \$75.00

- Per unreserved stall, per month in the structure parking area.4:1,000 Usable square feet
- / Double door entry, 13 Window offices, Conference room, 3 interior offices, break room, server room, storage room, workroom, copy room and open area.







#### **JOHN WEINER**

Lic. 01088495 Senior Vice President +1 949 474 1800 john.weiner@cbre.com

#### SIMON DILLON

Lic. 01010564

First Vice President
+1 949 725 8668
simon.dillon@cbre.com

#### **REID WEAVER**



## **SUITE 1030 / 1,517 SF**

/ Rent: Negotiable / Available: Immediate

/ Parking: \$75.00 Per unreserved stall, per month in the structure parking area. 4:1,000 Usable square feet

/ Double door entry, 1 interior office, 1 window office, conference room and kitchen









## JOHN WEINER

Lic. 01088495 Senior Vice President +1 949 474 1800 john.weiner@cbre.com

#### SIMON DILLON

Lic. 01010564
First Vice President
+1 949 725 8668
simon.dillon@cbre.com

#### **REID WEAVER**



## **SUITE 1050 / 8,949 SF**

/ Rent: Negotiable / Available: Immediate

/ Parking: \$75.00 Per