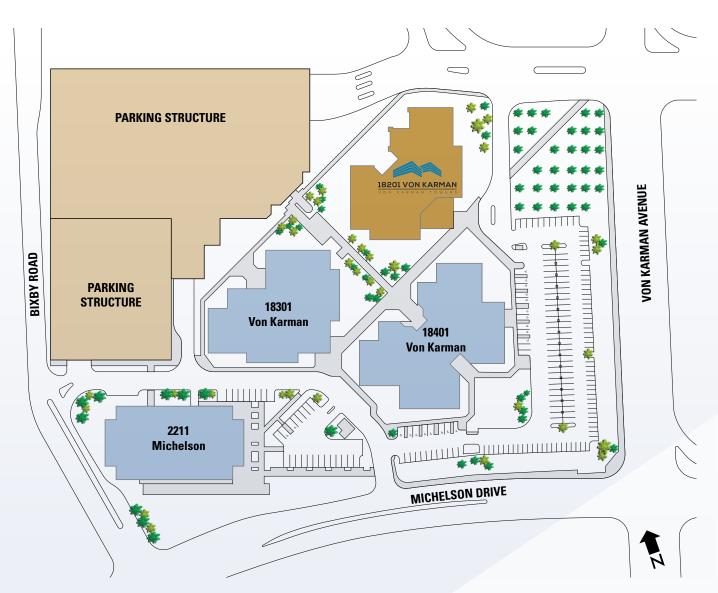

2 interior conference rooms, 6 phone rooms, storage area, copy room, open area and large kitchen and lounge on the glass







### JOHN WEINER

Lic. 01088495 Senior Vice President +1 949 474 1800 john.weiner@cbre.com

#### SIMON DILLON

Lic. 01010564

First Vice President
+1 949 725 8668
simon.dillon@cbre.com

#### **REID WEAVER**



## **SUITE 1190 / 1,334 SF**

/ Rent: Negotiable / Available: 10/1/22 / Parking: \$75.00

Per unreserved stall, per month in the structure parking area. 4:1,000 Usable square feet

3 Window offices, 1 interior office and kitchen area









## JOHN WEINER

Lic. 01088495 Senior Vice President +1 949 474 1800 john.weiner@cbre.com

### SIMON DILLON

Lic. 01010564
First Vice President
+1 949 725 8668
simon.dillon@cbre.com

#### **REID WEAVER**

# SITE PLAN















#### **JOHN WEINER**

Lic. 01088495 Senior Vice President +1 949 474 1800 john.weiner@cbre.com

#### SIMON DILLON

Lic. 01010564
First Vice President
+1 949 725 8668
simon.dillon@cbre.com

#### **REID WEAVER**

Lic. 01995422 Associate +1 949 725 8688 reid.weaver@cbre.com

3501 Jamboree Road Suite 100 Newport Beach, CA 92660

CBRE

© 2022 CBRE, Inc. All rights reserved. This information has been obtained from sources believed reliable, but has not been verified for accuracy or completeness. Any projections, opinions, or estimates are subject to uncertainty. The information may not represent the current or future performance of the property. You and your advisors should conduct a careful, independent investigation of the property and verify all information. Any reliance on this i