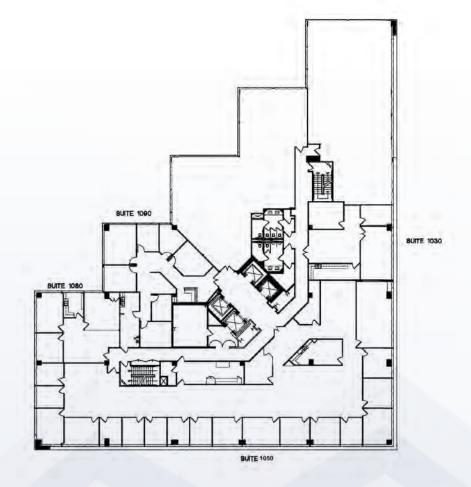

## **SUITE 1030 / 1,517 SF**

/ Rent: Negotiable / Available: Immediate

/ Parking: \$75.00 Per unreserved stall, per month in the structure parking area. 4:1,000 Usable square feet

/ Double door entry, 1 interior office, 1 window office, conference room and kitchen

## **SUITE 1050 / 8,949 SF**

/ Rent: Negotiable / Available: Immediate

/ Parking: \$75.00 Per unreserved stall, per month in the structure parking area. 4:1,000 Usable square feet

/ Double door entry off the lobby, 17 window offices, 1 small, conference room, 1 large conference rooms, kitchens copy area and open area

## **SUITE 1030 & 1050 / 10,466 SF**

/ Rent: Negotiable / Available: Immediate

/ Parking: \$75.00 Per unreserved stall, per month in the structure parking area. 4:1,000 Usable square feet

/ Double door entry off the lobby, 27 window offices, 1 small, conference room, 2 large conference rooms, 2 kitchens, copy area and open area

## **SUITE 1080 / 1,373 SF**

/ Rent: Negotiable / Available: Immediate

/ Parking: \$75.00 Per unreserved stall, per month in the structure parking area. 4:1,000 Usable square feet

/ 3 window offices, kitchen and open area

## **SUITE 1090 / 2,431 SF**

/ Rent: Negotiable / Available: Immediate

/ Parking: \$75.00 Per unreserved stall, per month in the structure parking area. 4:1,000 Usable square feet

/ Double door entry off the lobby, 4 window offices, 2 Interior offices, conference room, kitchen and cubicle area

## 1030, 1050, 1080 & 1090 / 14,270 SF

/ Rent: Negotiable / Available: Immediate

/ Parking: \$75.00
Per unreserved stall, per month in the structure parking area

in the structure parking area. 4:1,000 Usable square feet

/ 25 window offices, 3 interior offices, 1 small conference room, 3 large conference rooms, 4 kitchens, copy room and open area