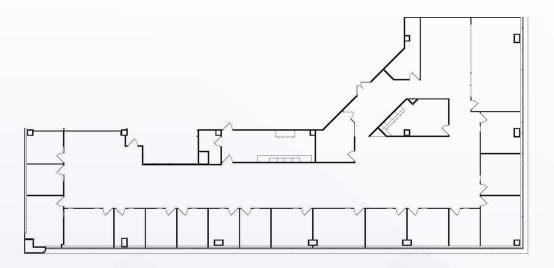

## **SUITE 300 / 4,294 SF**

/ Rent: Negotiable / Available: Immediate

/ Parking: \$75.00 Per unreserved stall, per month in the structure parking area. 4:1,000 Usable square feet

6 window offices, 1 conference room, double door entry and open space.

## **SUITE 340 / 1,339 SF**

/ Rent: Negotiable/ Available: Immediate

/ Parking: \$75.00 Per unreserved stall, per month in the structure parking area. 4:1,000 Usable square feet

/ 4 window office and open area

### **SUITE 400 / 9,245 SF**

/ Rent: Negotiable / Available: Immediate

/ Parking: \$75.00

Per unreserved stall, per month in the structure parking area. 4:1,000 Usable square feet

## **SUITE 430 / 2,207 SF**

/ Rent: Negotiable / Available: Immediate

/ Parking: \$75.00 Per unreserved stall, per month in the structure parking area. 4:1,000 Usable square feet

/ 5 window offices, kitchen area, storage area and conference room

## **SUITE 480 / 2,907 SF**

/ Rent: Negotiable / Available: Immediate

/ Parking: \$75.00 Per unreserved stall, per month in the structure parking area. 4:1,000 Usable square feet

/ 4 window offices, conference room, kitchen, copy room and open area

## **SUITE 500 / 16,345 SF**

/ Rent: Negotiable / Available: 6/1/23 / Parking: \$75.00

Per unreserved stall, per month in the structure parking area. 4:1,000 Usable square feet

/ Full Floor

## **SUITE 550 / 5,022 SF**

/ Rent: Negotiable / Available: 6/1/23 \$75.00 / Parking:

Per unreserved stall, per month in the structure parking area. 4:1,000 Usable square feet

/ Full Floor

## **SUITE 600 / 21,367 SF**

/ Rent: Negotiable / Available: 6/1/23 / Parking: \$75.00

Per unreserved stall, per month in the structure parking area. 4:1,000 Usable square feet

/ Full Floor

## **SUITE 700 / 21,367 SF**

/ Rent: Negotiable

/ Available: 1/1/23 / Parking: \$75.00

- Per unreserved stall, per month in the structure parking area.4:1,000 Usable square feet
- / Double door entry, 13 Window offices, Conference room, 3 interior offices, break room, server room, storage room, workroom, copy room and open area.