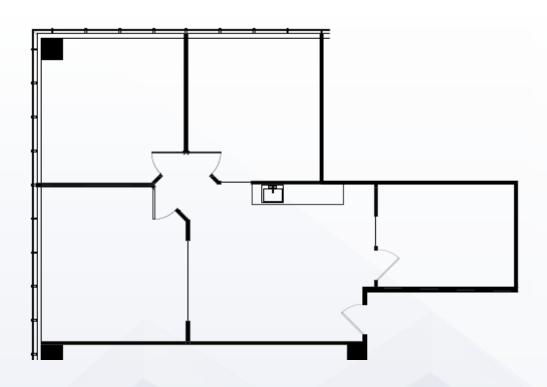

## **SUITE 700 / 21,367 SF**

/ Rent: Negotiable

/ Available: 1/1/23 / Parking: \$75.00

- Per unreserved stall, per month in the structure parking area.4:1,000 Usable square feet
- / Double door entry, 13 Window offices, Conference room, 3 interior offices, break room, server room, storage room, workroom, copy room and open area.