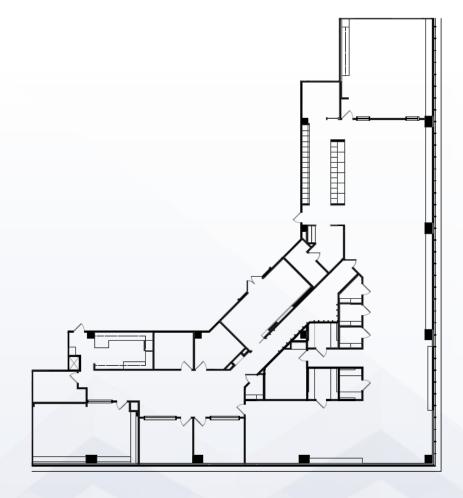

## **SUITE 1030 / 1,517 SF**

/ Rent: Negotiable / Available: Immediate

/ Parking: \$75.00 Per unreserved stall, per month in the structure parking area. 4:1,000 Usable square feet

/ Double door entry, 1 interior office, 1 window office, conference room and kitchen

## **SUITE 1050 / 8,949 SF**

/ Rent: Negotiable / Available: Immediate

/ Parking: \$75.00 Per unreserved stall, per month in the structure parking area. 4:1,000 Usable square feet

/ Double door entry off the lobby, 17 window offices, 1 small, conference room, 1 large conference rooms, kitchens copy area and open area

## **SUITE 1030 & 1050 / 10,466 SF**

/ Rent: Negotiable / Available: Immediate

/ Parking: \$75.00 Per unreserved stall, per month in the structure parking area. 4:1,000 Usable square feet

/ Double door entry off the lobby, 27 window offices, 1 small, conference room, 2 large conference rooms, 2 kitchens, copy area and open area

## **SUITE 1080 / 1,373 SF**

/ Rent: Negotiable / Available: Immediate

/ Parking: \$75.00 Per unreserved stall, per month in the structure parking area. 4:1,000 Usable square feet

/ 3 window offices, kitchen and open area

## **SUITE 1090 / 2,431 SF**

/ Rent: Negotiable / Available: Immediate

/ Parking: \$75.00 Per unreserved stall, per month in the structure parking area. 4:1,000 Usable square feet

/ Double door entry off the lobby, 4 window offices, 2 Interior offices, conference room, kitchen and cubicle area

## 1030, 1050, 1080 & 1090 / 14,270 SF

/ Rent: Negotiable / Available: Immediate

/ Parking: \$75.00
Per unreserved stall, per month in the structure parking area

in the structure parking area. 4:1,000 Usable square feet

/ 25 window offices, 3 interior offices, 1 small conference room, 3 large conference rooms, 4 kitchens, copy room and open area