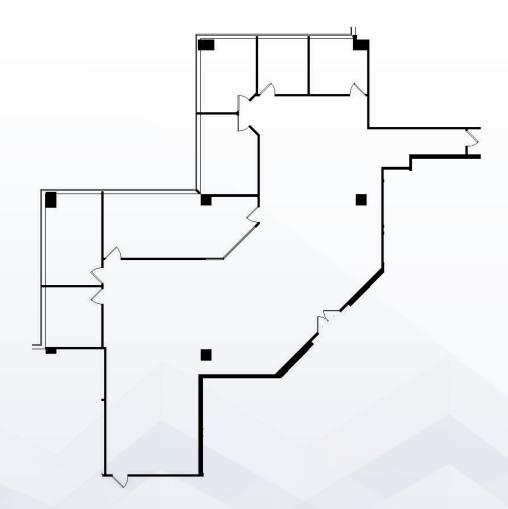

## **SUITE 700 / 21,367 SF**

/ Rent: Negotiable

/ Available: 1/1/23 / Parking: \$75.00

- Per unreserved stall, per month in the structure parking area.4:1,000 Usable square feet
- / Double door entry, 13 Window offices, Conference room, 3 interior offices, break room, server room, storage room, workroom, copy room and open area.