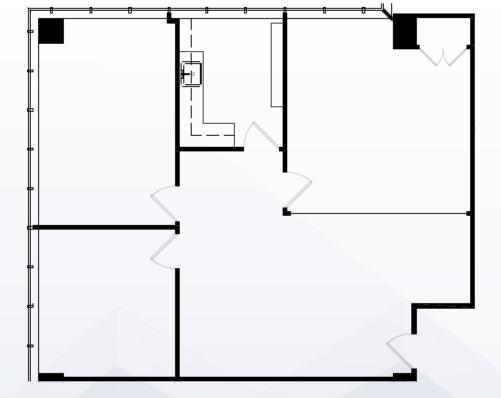

## **SUITE 1030 / 1,517 SF**

/ Rent: Negotiable / Available: Immediate

/ Parking: \$75.00 Per unreserved stall, per month in the structure parking area. 4:1,000 Usable square feet

/ Double door entry, 1 interior office, 1 window office, conference room and kitchen

## **SUITE 1050 / 8,949 SF**

/ Rent: Negotiable / Available: Immediate

/ Parking: \$75.00 Per unreserved stall, per month in the structure parking area. 4:1,000 Usable square feet

/ Double door entry off the lobby, 17 window offices, 1 small, conference room, 1 large conference rooms, kitchens copy area and open area

## **SUITE 1030 & 1050 / 10,466 SF**

/ Rent: Negotiable / Available: Immediate

/ Parking: \$75.00 Per unreserved stall, per month in the structure parking area. 4:1,000 Usable square feet

/ Double door entry off the lobby, 27 window offices, 1 small, conference room, 2 large conference rooms, 2 kitchens, copy area and open area

## **SUITE 1080 / 1,373 SF**

/ Rent: Negotiable / Available: Immediate

/ Parking: \$75.00 Per unreserved stall, per month in the structure parking area. 4:1,000 Usable square feet

/ 3 window offices, kitchen and open area

## **SUITE 1090 / 2,431 SF**

/ Rent: Negotiable / Available: Immediate

/ Parking: \$75.00 Per unreserved stall, per month in the structure parking area. 4:1,000 Usable square feet

/ Double door entry off the lobby, 4 window offices, 2 Interior offices, conference room, kitchen and cubicle area

## 1030, 1050, 1080 & 1090 / 14,270 SF

/ Rent: Negotiable / Available: Immediate

/ Parking: \$75.00
Per unreserved stall, per month in the structure parking area

in the structure parking area. 4:1,000 Usable square feet

/ 25 window offices, 3 interior offices, 1 small conference room, 3 large conference rooms, 4 kitchens, copy room and open area