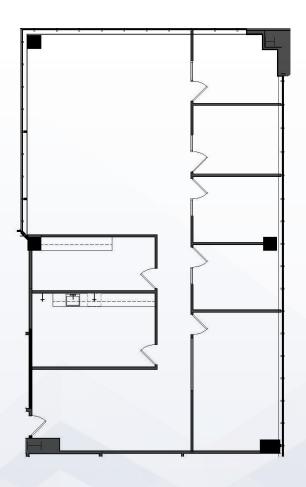

## **SUITE 700 / 21,367 SF**

/ Rent: Negotiable

/ Available: 1/1/23 / Parking: \$75.00

- Per unreserved stall, per month in the structure parking area.4:1,000 Usable square feet
- / Double door entry, 13 Window offices, Conference room, 3 interior offices, break room, server room, storage room, workroom, copy room and open area.