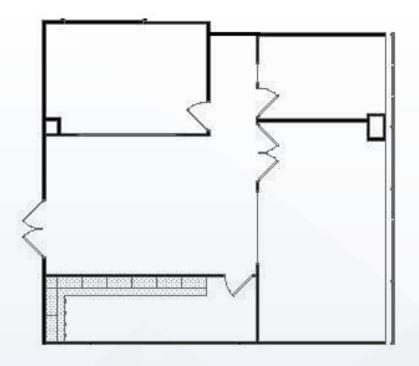

## **SUITE 1030 / 1,517 SF**

/ Rent: Negotiable / Available: Immediate

/ Parking: \$75.00 Per unreserved stall, per month in the structure parking area. 4:1,000 Usable square feet

/ Double door entry, 1 interior office, 1 window office, conference room and kitchen