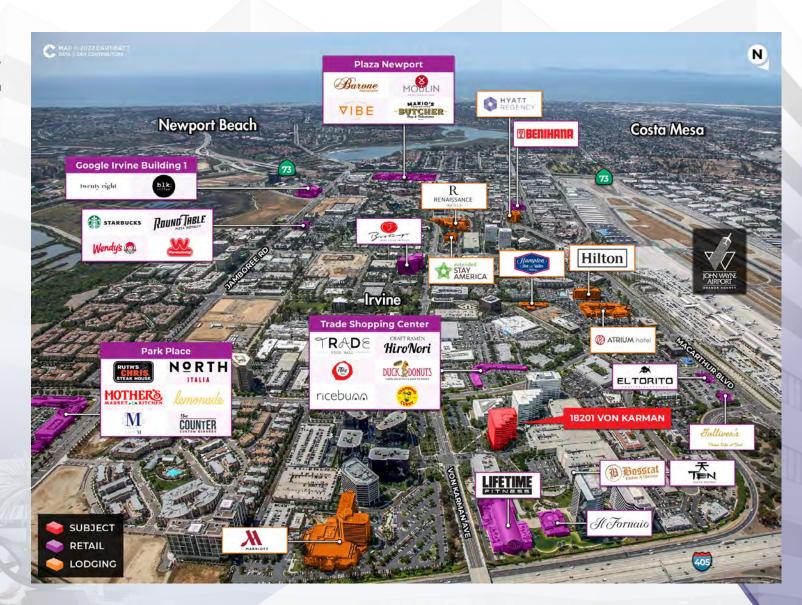

#### 18201 Von Karman

benefits from an amenity rich environment. Within walking distance to an abundance of service and retail amenities including Starbucks (located in the Marriott), II Fornaio, Bosscat/
Ten Bistro, Life Fitness, Equinox, Marriot Hotel and Embassy Suites, as well as the soon to be redeveloped The Trade offering multiple quick service dining options.

# SITE PLAN