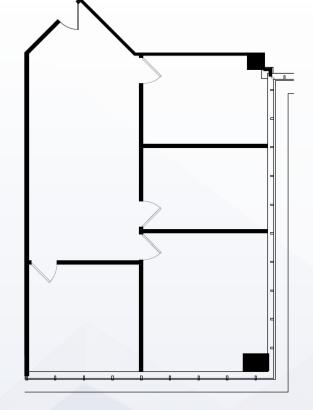

## **SUITE 700 / 21,367 SF**

/ Rent: Negotiable

/ Available: 1/1/23 / Parking: \$75.00

- Per unreserved stall, per month in the structure parking area.4:1,000 Usable square feet
- / Double door entry, 13 Window offices, Conference room, 3 interior offices, break room, server room, storage room, workroom, copy room and open area.

#### **JOHN WEINER**

Lic. 01088495 Senior Vice President +1 949 474 1800 john.weiner@cbre.com

#### SIMON DILLON

Lic. 01010564

First Vice President
+1 949 725 8668
simon.dillon@cbre.com

#### **REID WEAVER**