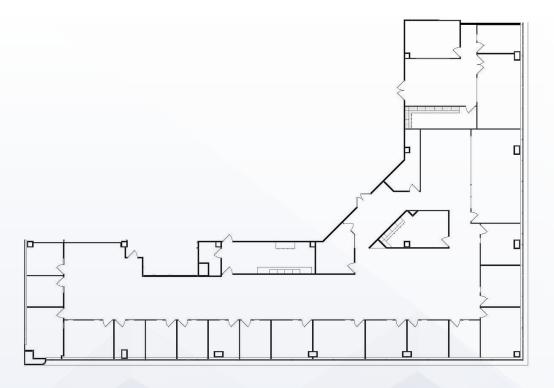

## **SUITE 300 / 4,294 SF**

/ Rent: Negotiable / Available: Immediate

/ Parking: \$75.00 Per unreserved stall, per month in the structure parking area. 4:1,000 Usable square feet

6 window offices, 1 conference room, double door entry and open space.

## **SUITE 340 / 1,339 SF**

/ Rent: Negotiable/ Available: Immediate

/ Parking: \$75.00 Per unreserved stall, per month in the structure parking area. 4:1,000 Usable square feet

/ 4 window office and open area

### **SUITE 400 / 9,245 SF**

/ Rent: Negotiable / Available: Immediate

/ Parking: \$75.00

Per unreserved stall, per month in the structure parking area. 4:1,000 Usable square feet

## **SUITE 430 / 2,207 SF**

/ Rent: Negotiable / Available: Immediate

/ Parking: \$75.00 Per unreserved stall, per month in the structure parking area. 4:1,000 Usable square feet

/ 5 window offices, kitchen area, storage area and conference room

## **SUITE 480 / 2,907 SF**

/ Rent: Negotiable / Available: Immediate

/ Parking: \$75.00 Per unreserved stall, per month in the structure parking area. 4:1,000 Usable square feet

/ 4 window offices, conference room, kitchen, copy room and open area

## **SUITE 500 / 16,345 SF**

/ Rent: Negotiable / Available: 6/1/23 / Parking: \$75.00

Per unreserved stall, per month in the structure parking area. 4:1,000 Usable square feet

/ Full Floor

## **SUITE 550 / 5,022 SF**

/ Rent: Negotiable / Available: 6/1/23 \$75.00 / Parking:

Per unreserved stall, per month in the structure parking area. 4:1,000 Usable square feet

/ Full Floor

## **SUITE 600 / 21,367 SF**

/ Rent: Negotiable / Available: 6/1/23 / Parking: \$75.00

Per unreserved stall, per month in the structure parking area. 4:1,000 Usable square feet

/ Full Floor

## **SUITE 700 / 21,367 SF**

/ Rent: Negotiable

/ Available: 1/1/23 / Parking: \$75.00

- Per unreserved stall, per month in the structure parking area.4:1,000 Usable square feet
- / Double door entry, 13 Window offices, Conference room, 3 interior offices, break room, server room, storage room, workroom, copy room and open area.