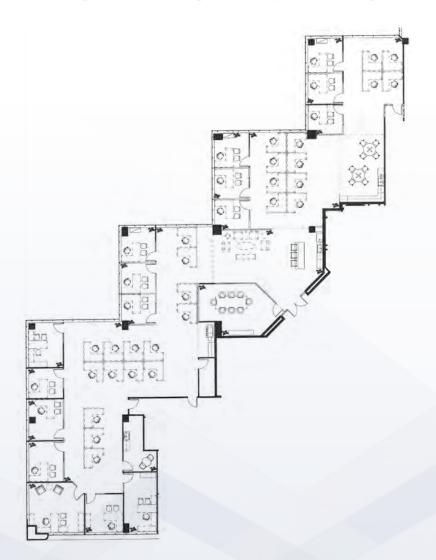

## **SUITE 1050 / 8,949 SF**

/ Rent: Negotiable / Available: Immediate

/ Parking: \$75.00 Per unreserved stall, per month in the structure parking area. 4:1,000 Usable square feet

/ Double door entry off the lobby, 17 window offices, 1 small, conference room, 1 large conference rooms, kitchens copy area and open area

## **SUITE 1030 & 1050 / 10,466 SF**

/ Rent: Negotiable / Available: Immediate

/ Parking: \$75.00 Per unreserved stall, per month in the structure parking area. 4:1,000 Usable square feet

/ Double door entry off the lobby, 27 window offices, 1 small, conference room, 2 large conference rooms, 2 kitchens, copy area and open area

## 1030, 1050, 1080 & 1090 / 14,270 SF

/ Rent: Negotiable / Available: Immediate

/ Parking: \$75.00
Per unreserved stall, per month in the structure parking area

in the structure parking area. 4:1,000 Usable square feet

/ 25 window offices, 3 interior offices, 1 small conference room, 3 large conference rooms, 4 kitchens, copy room and open area