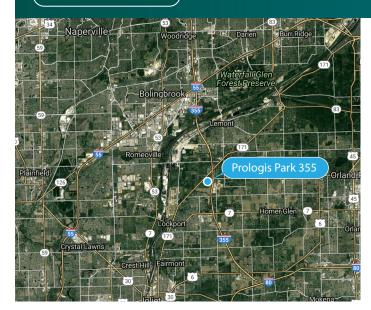

#### LOCATION

- Immediate access to I-355
- Less than 7 miles to I-55 and I-80 via I-355
- 20 Miles to Joliet Intermodal
- 25 Miles to Elwood Intermodal