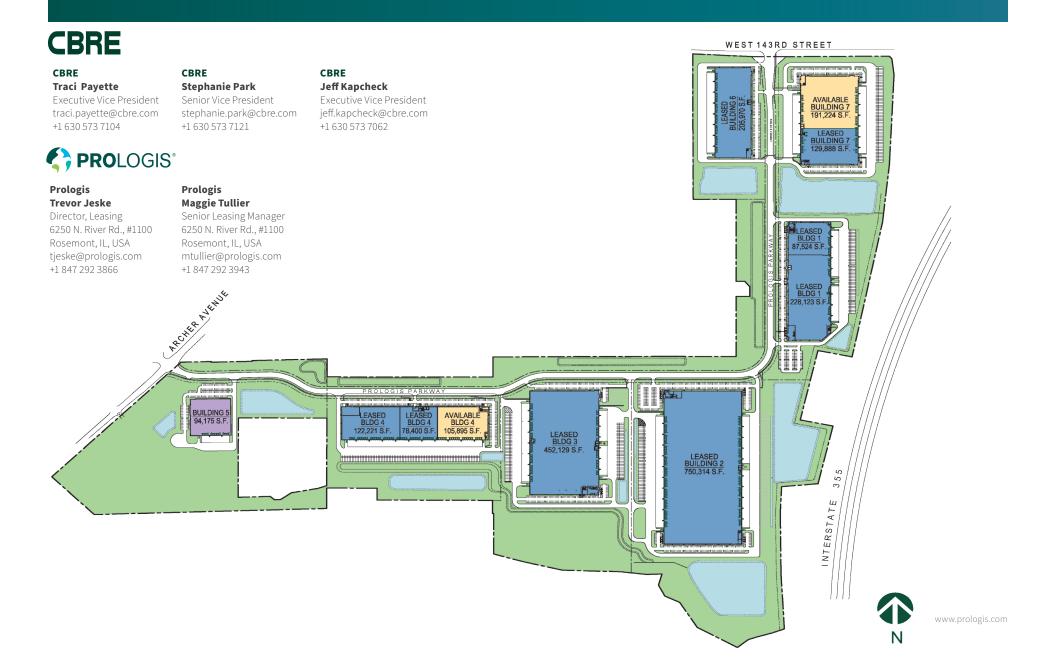

### **PARK DESCRIPTION**

- 2,445,863 SF Industrial development
- Centrally located with ease of access for local, regional, and national distribution

### **BUILDING 1**

• Fully leased

#### **BUILDING 2**

Fully leased

#### **BUILDING 4**

- 105,895 SF available
- 2,552 SF office
- 1.488 SF warehouse office
- 21 Docks
- 1 Drive-in-door
- 26 Trailer parking stalls
- 81 Car parking stalls

### **BUILDING 5**

- 94,175 SF
- Available for BTS

#### **BUILDING 6**

- Fully Leased
- 3,000 SF spec office

**BUILDING 7** 

• 26 Docks (expandable)

• 191,224 SF available

- 2 Drive-in-doors
- 116 Car parking stalls
- 43 Trailer parking stalls

- **BUILDING 3**
- Fully leased