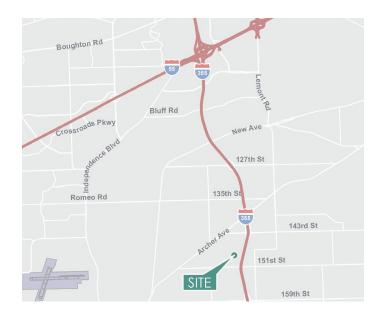

### **LOCATION**

- Immediate access to I-355
- Less than 7 miles to I-55 & I-80 via I-355
- 20 miles to Union Pacific Global Intermodal in Joliet
- 25 miles to to BNSF Intermodal in Elwood