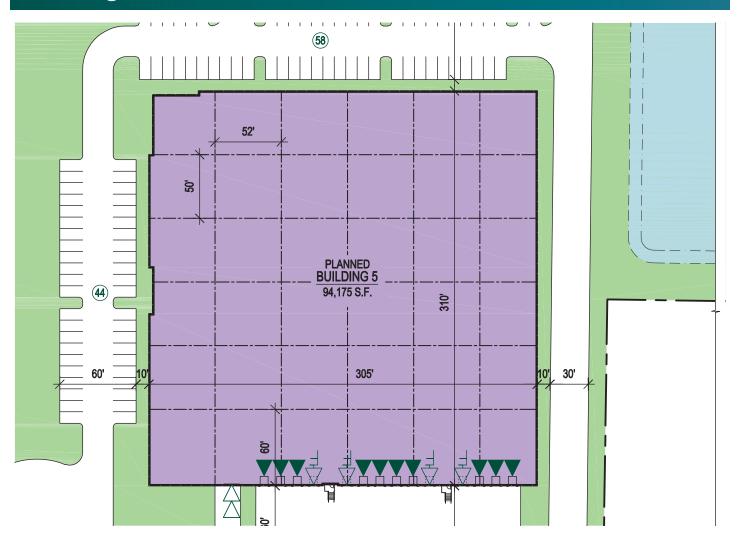

#### **FACILITY**

- 94,175 SF Available for lease or build-to-suit
- 36' Clear height
- 10 Docks (expandable to 14)
- 1 Drive-in door
- 144 Auto parking spots